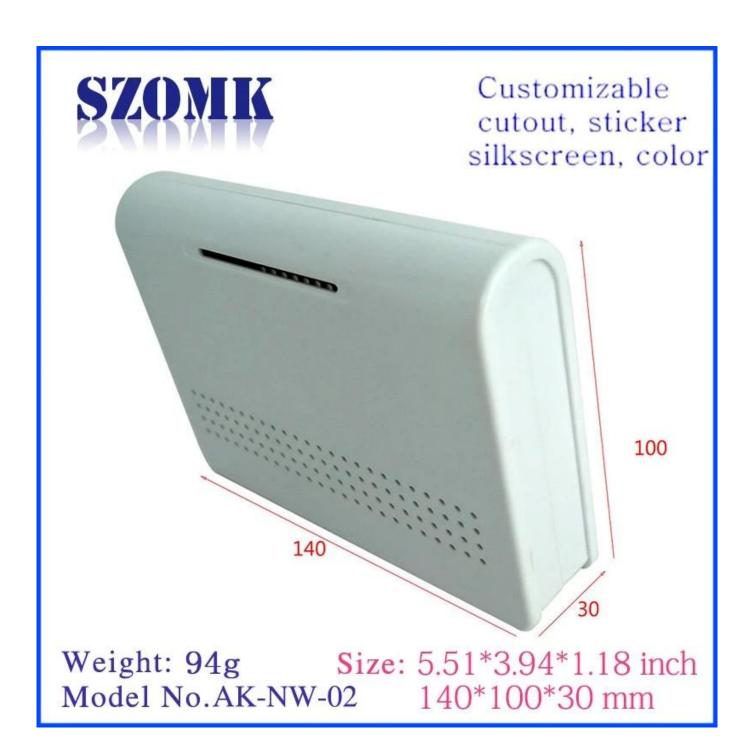

## **Specifications of Network case**

| Type<br>Brand   | Network swicth case  SZOMK                    |  |  |  |
|-----------------|-----------------------------------------------|--|--|--|
| Material        | abs                                           |  |  |  |
| Model No.       | AK-NW-02                                      |  |  |  |
| Size            | 140(L)*100(W)*30(H)mm                         |  |  |  |
| Color           | white and can be customized                   |  |  |  |
| MOQ             | 1 piece                                       |  |  |  |
| Scope of supply | 10000pcs per week                             |  |  |  |
| Lead time       | 7-15 days after get payment                   |  |  |  |
| Normal packing  | ng Carton and plastic foam and tape packaging |  |  |  |