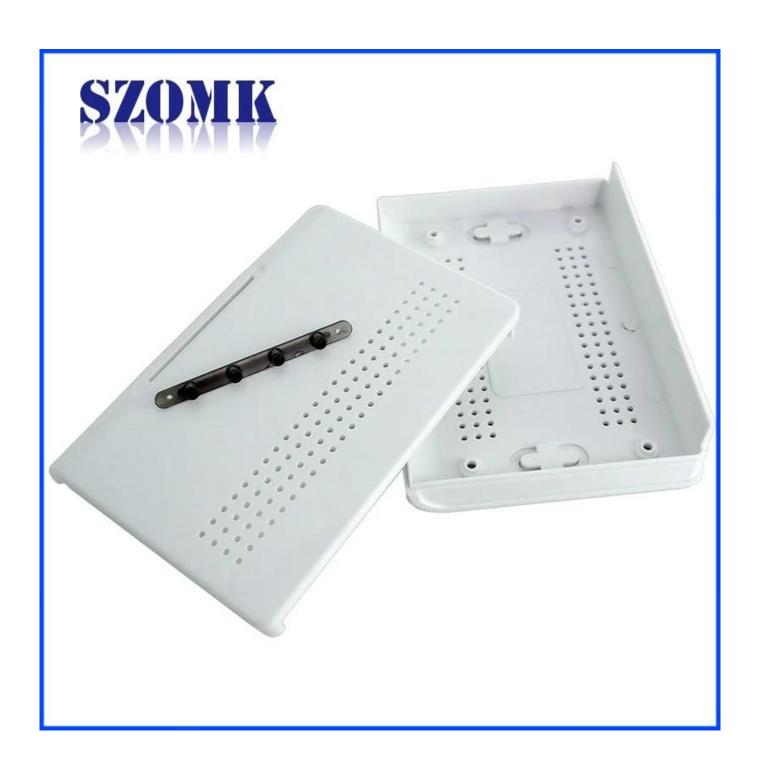

## **Specifications of Network case**

| Type<br>Brand   | Network swicth case  SZOMK                    |  |  |  |
|-----------------|-----------------------------------------------|--|--|--|
| Material        | abs                                           |  |  |  |
| Model No.       | AK-NW-02                                      |  |  |  |
| Size            | 140(L)*100(W)*30(H)mm                         |  |  |  |
| Color           | white and can be customized                   |  |  |  |
| MOQ             | 1 piece                                       |  |  |  |
| Scope of supply | 10000pcs per week                             |  |  |  |
| Lead time       | 7-15 days after get payment                   |  |  |  |
| Normal packing  | ng Carton and plastic foam and tape packaging |  |  |  |

## Advantage of Wall mounting enclosure

- 1)Easy and safe to use
- 2) High moisture resistance and excellent mechanical protection
- 3)Here are the different size in the same style as following for your ref erence What we can do for you
- 1Drilling, Punching , etc. Welcome to provide drawings custom.
- 2 Powder Coating ,Brush, Polish,Silkscreen,Laser Carve, Sticker,Engraving,Acr ylic Sheet.
- 3 Short lead time, normally 3-5 days after payment( according to quantity)
- 4 Prompt response for your inquiry