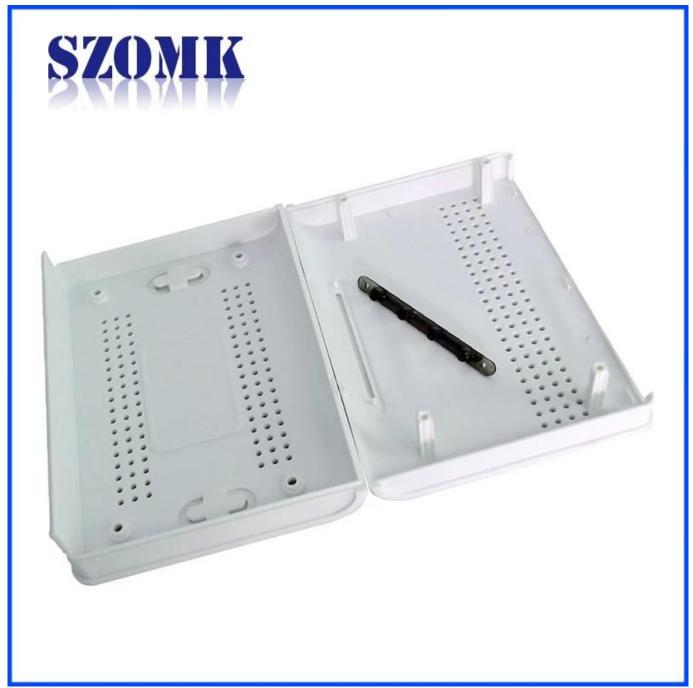

## **Specifications of Network case**

| Type<br>Brand   | Network swicth case  SZOMK                    |  |  |  |
|-----------------|-----------------------------------------------|--|--|--|
| Material        | abs                                           |  |  |  |
| Model No.       | AK-NW-02                                      |  |  |  |
| Size            | 140(L)*100(W)*30(H)mm                         |  |  |  |
| Color           | white and can be customized                   |  |  |  |
| MOQ             | 1 piece                                       |  |  |  |
| Scope of supply | 10000pcs per week                             |  |  |  |
| Lead time       | 7-15 days after get payment                   |  |  |  |
| Normal packing  | ng Carton and plastic foam and tape packaging |  |  |  |

## Advantage of Wall mounting enclosure

- 1)Easy and safe to use
- 2) High moisture resistance and excellent mechanical protection
- 3)Here are the different size in the same style as following for your ref erence What we can do for you
- 1Drilling, Punching , etc. Welcome to provide drawings custom.
- 2 Powder Coating ,Brush, Polish,Silkscreen,Laser Carve, Sticker,Engraving,Acr ylic Sheet.
- 3 Short lead time, normally 3-5 days after payment( according to quantity)
- 4 Prompt response for your inquiry