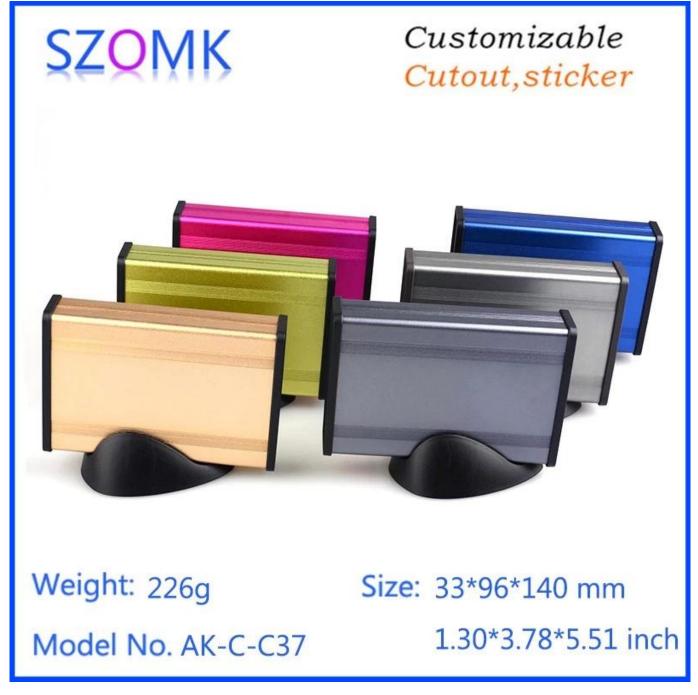

# Guangdong hot sale 96X33X140 mm different color plastic panels aluminum enclosure supply

High quality enclosure show:

Customizable Cutout,sticker Silkscreen,color

 Weight: 226g
 Size: 33\*96\*140mm

 Model No. AK-C-C37
 1.30\*3.78\*5.51 inch

Customizable Cutout, sticker Silkscreen, color

Weight: 226g

Model No. AK-C-C37

1.30\*3.78\*5.51 inch

| Туре      | Seperated aluminum enclosure                     |
|-----------|--------------------------------------------------|
| Model No. | AK-C-C37                                         |
| Size      | 96X33X140mm                                      |
| Color     | Black, blue, yellow etc & Customized other color |
| Weight    | 226g                                             |