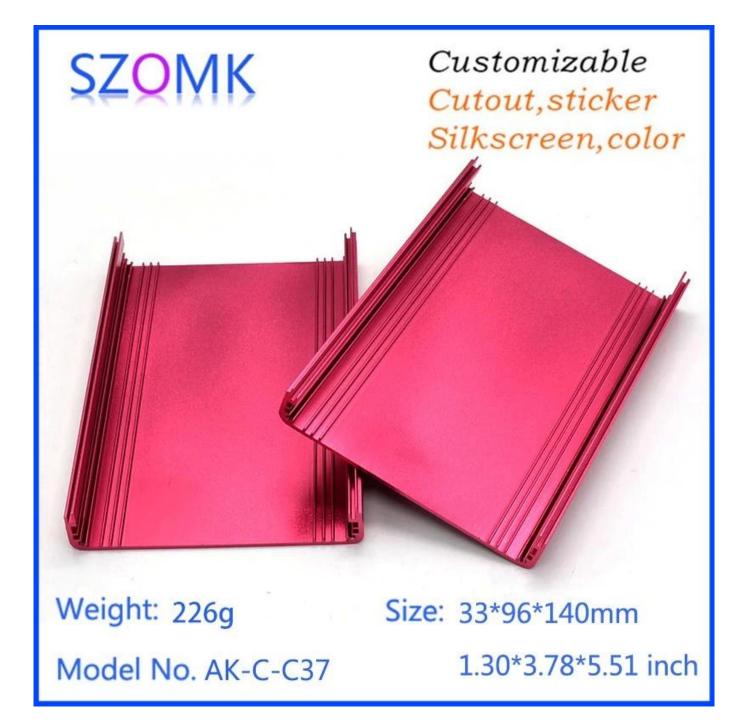

# Guangdong hot sale 96X33X140 mm different color plastic panels aluminum enclosure supply

High quality enclosure show:

Customizable Cutout,sticker Silkscreen,color

 Weight: 226g
 Size: 33\*96\*140mm

 Model No. AK-C-C37
 1.30\*3.78\*5.51 inch

Customizable Cutout, sticker Silkscreen, color

Weight: 226g

Model No. AK-C-C37

1.30\*3.78\*5.51 inch

| Туре      | Seperated aluminum enclosure                     |
|-----------|--------------------------------------------------|
| Model No. | AK-C-C37                                         |
| Size      | 96X33X140mm                                      |
| Color     | Black, blue, yellow etc & Customized other color |
| Weight    | 226g                                             |