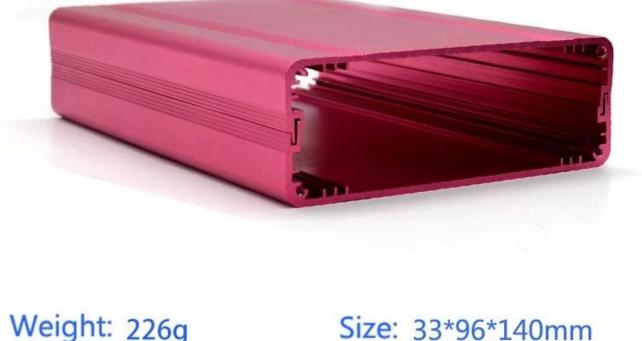

# Guangdong hot sale 96X33X140 mm different color plastic panels aluminum enclosure supply

High quality enclosure show:

Customizable Cutout,sticker Silkscreen,color

 Weight: 226g
 Size: 33\*96\*140mm

 Model No. AK-C-C37
 1.30\*3.78\*5.51 inch

Customizable Cutout, sticker Silkscreen, color

Weight: 226g

Model No. AK-C-C37

1.30\*3.78\*5.51 inch

| Туре      | Seperated aluminum enclosure                     |
|-----------|--------------------------------------------------|
| Model No. | AK-C-C37                                         |
| Size      | 96X33X140mm                                      |
| Color     | Black, blue, yellow etc & Customized other color |
| Weight    | 226g                                             |