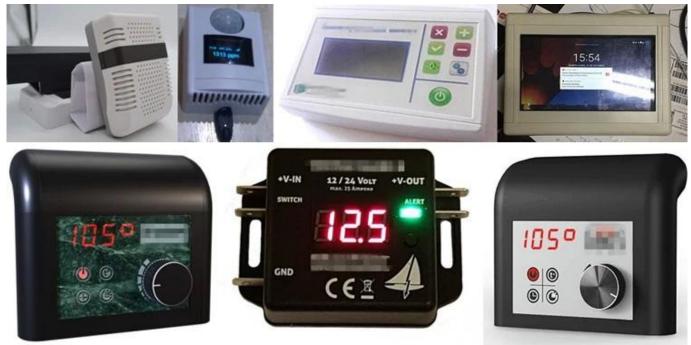

# **Applications:**

It is widely used in electronics, instrumentation, automation, communication, power supply units, student projects, amplifiers, health care equipment, test and measurement equipment, industrial control, peripherals, interfaces, interfaces.