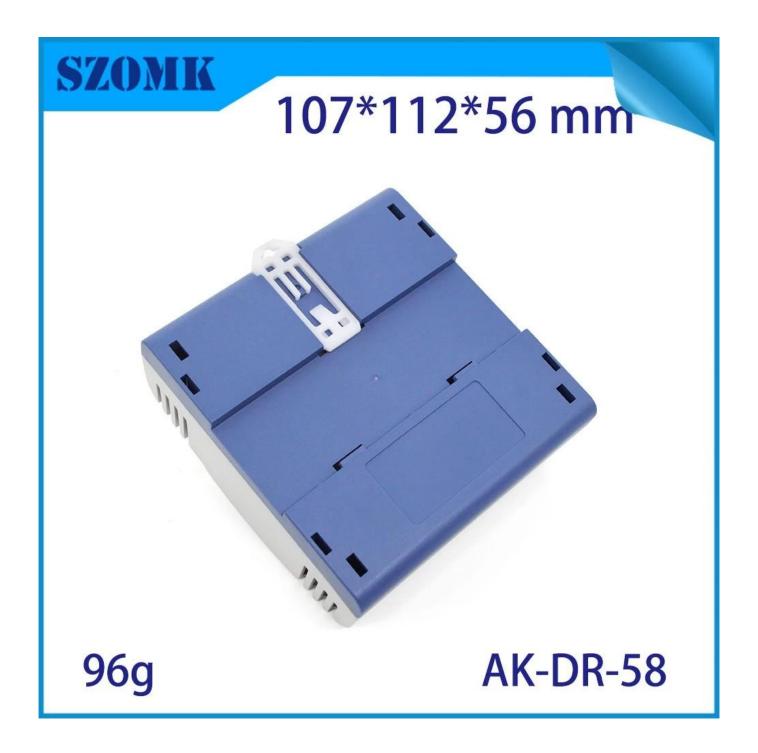

hot sale abs plastic din rail terminal box fir e minitroing detector enclosure size 107\*11 2\*56mm

**Product Show:** 

# **Product Specifications:**

| ENCLOSURE PROVIDE ONE-STOP SERVICES |                                           |  |
|-------------------------------------|-------------------------------------------|--|
| Type                                | din rail plastic enclosure                |  |
| Model No.                           | AK-DR-58                                  |  |
| Sise                                | 107 X 112 X 56 mm                         |  |
| Weight                              | 96g                                       |  |
| Body Color                          | light grey and blue and can be customized |  |

| Side Color         | also can be customized                                                           |
|--------------------|----------------------------------------------------------------------------------|
| Material           | ABS Plastic                                                                      |
| Customized Service | cut-out/silkscreen/laser<br>engraving/sticker/Tapping/Laser cutting<br>and so on |
| Drawing            | PDF/CAD/3D                                                                       |
| Advantage          | can do small order DIY customized                                                |