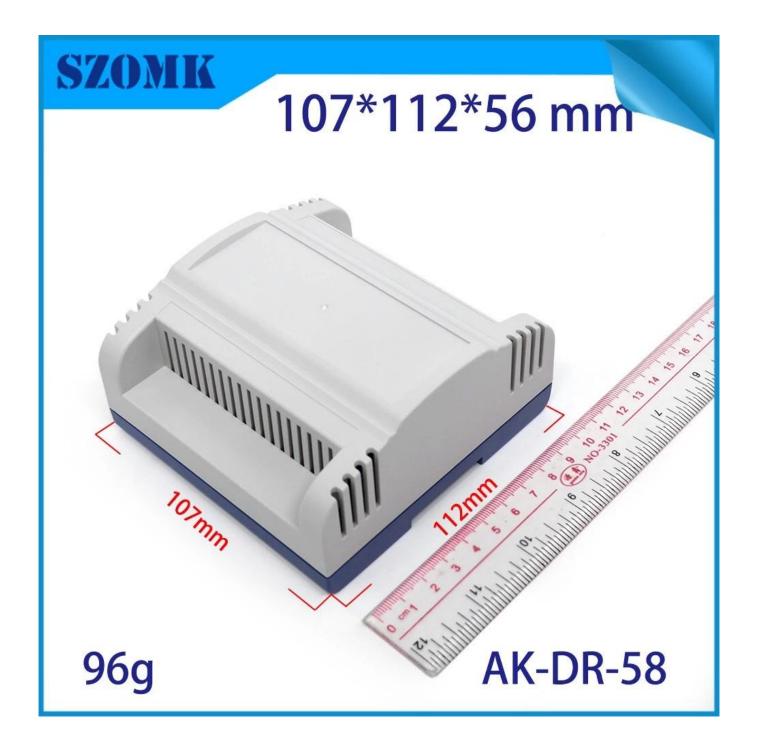

hot sale abs plastic din rail terminal box fir e minitroing detector enclosure size 107\*11 2\*56mm

**Product Show:** 

# **Product Specifications:**

| ENCLOSURE PROVIDE ONE-STOP SERVICES |                                           |  |
|-------------------------------------|-------------------------------------------|--|
| Type                                | din rail plastic enclosure                |  |
| Model No.                           | AK-DR-58                                  |  |
| Sise                                | 107 X 112 X 56 mm                         |  |
| Weight                              | 96g                                       |  |
| Body Color                          | light grey and blue and can be customized |  |

| Side Color         | also can be customized                                                           |
|--------------------|----------------------------------------------------------------------------------|
| Material           | ABS Plastic                                                                      |
| Customized Service | cut-out/silkscreen/laser<br>engraving/sticker/Tapping/Laser cutting<br>and so on |
| Drawing            | PDF/CAD/3D                                                                       |
| Advantage          | can do small order DIY customized                                                |