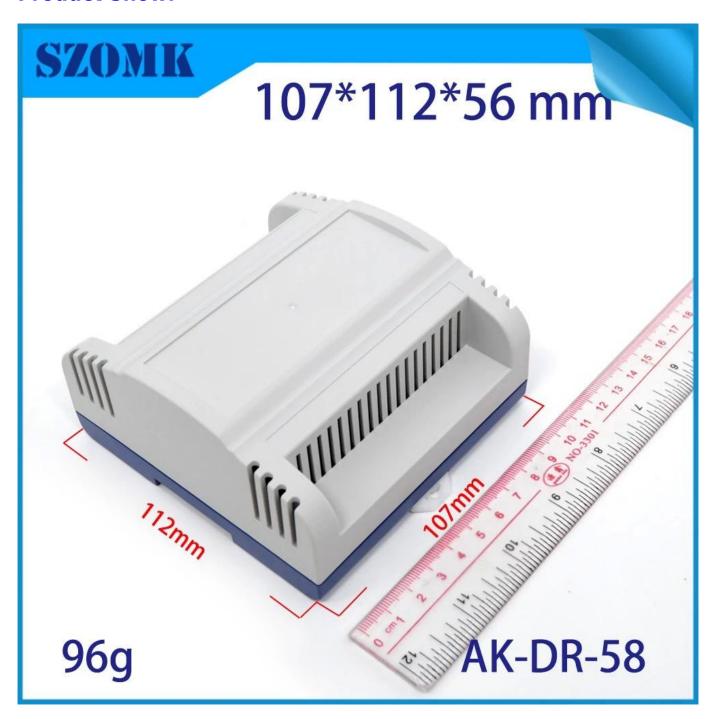

hot sale abs plastic din rail terminal box fir e minitroing detector enclosure size 107\*11 2\*56mm

**Product Show:** 

# **Product Specifications:**

| ENCLOSURE PROVIDE ONE-STOP SERVICES |                                           |  |
|-------------------------------------|-------------------------------------------|--|
| Type                                | din rail plastic enclosure                |  |
| Model No.                           | AK-DR-58                                  |  |
| Sise                                | 107 X 112 X 56 mm                         |  |
| Weight                              | 96g                                       |  |
| Body Color                          | light grey and blue and can be customized |  |

| Side Color         | also can be customized                                                           |
|--------------------|----------------------------------------------------------------------------------|
| Material           | ABS Plastic                                                                      |
| Customized Service | cut-out/silkscreen/laser<br>engraving/sticker/Tapping/Laser cutting<br>and so on |
| Drawing            | PDF/CAD/3D                                                                       |
| Advantage          | can do small order DIY customized                                                |