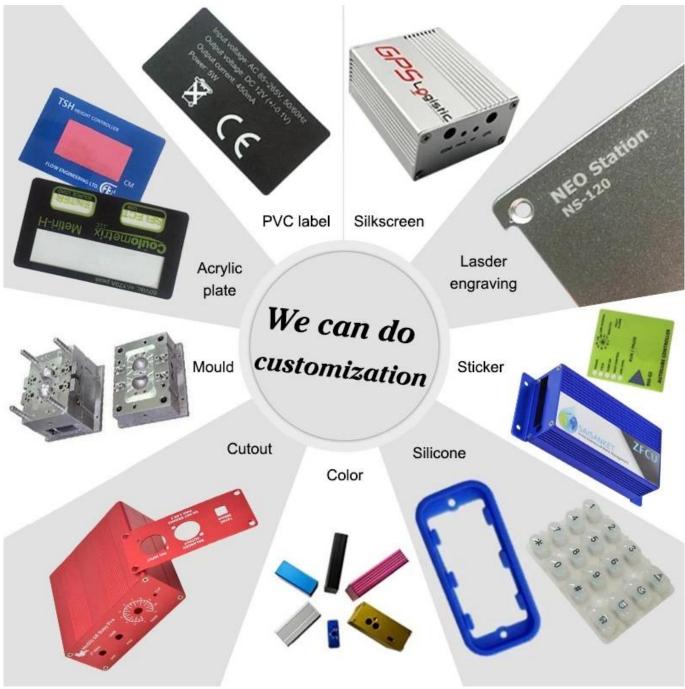

## **High quality enclosure show:**

## We are pleasured to offer you:

- 1. Drilling, punching, custom designs etc.
- 2. Drilling, silk screen printing, laser engraving, stickers and so on.
- 3. Short delivery time, usually 3-5 days after payment (according to the number)
- 4. For a timely response to your request.