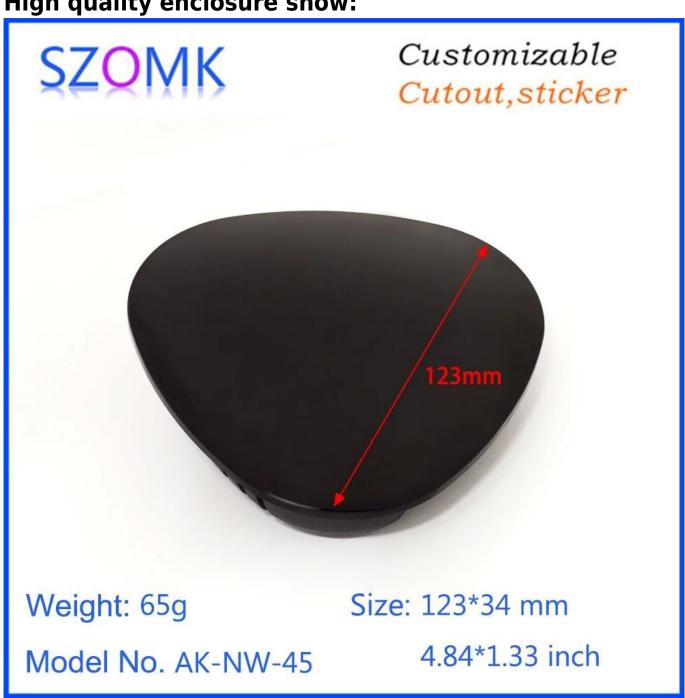

# hot sale abs plastic new design smart hom e enclosure wireless wifi router shell size 1 23\*34mm

## **High quality enclosure show:**

# Customizable Cutout, sticker

Weight: 65g

... ...

Model No. AK-NW-45

Size: 123\*34 mm

4.84\*1.33 inch

| Туре      | Net-work enclosure         |
|-----------|----------------------------|
| Model No. | AK-NW-45                   |
| Size      | 123*34mm                   |
| Color     | Black & Custom other color |
| Weight    | 65g                        |