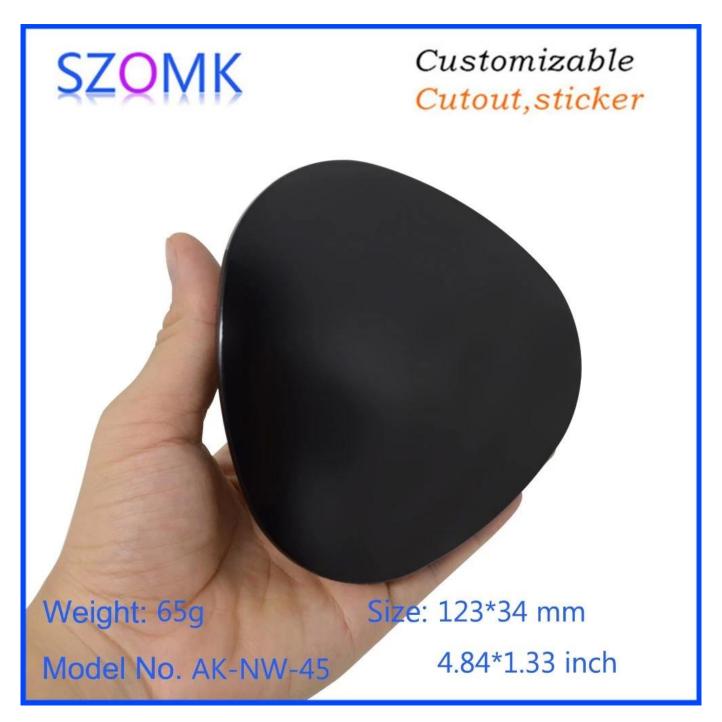

# hot sale abs plastic new design smart hom e enclosure wireless wifi router shell size 1 23\*34mm

# Customizable Cutout, sticker

Weight: 65g

... ...

Model No. AK-NW-45

Size: 123\*34 mm

4.84\*1.33 inch

| Туре      | Net-work enclosure         |
|-----------|----------------------------|
| Model No. | AK-NW-45                   |
| Size      | 123*34mm                   |
| Color     | Black & Custom other color |
| Weight    | 65g                        |