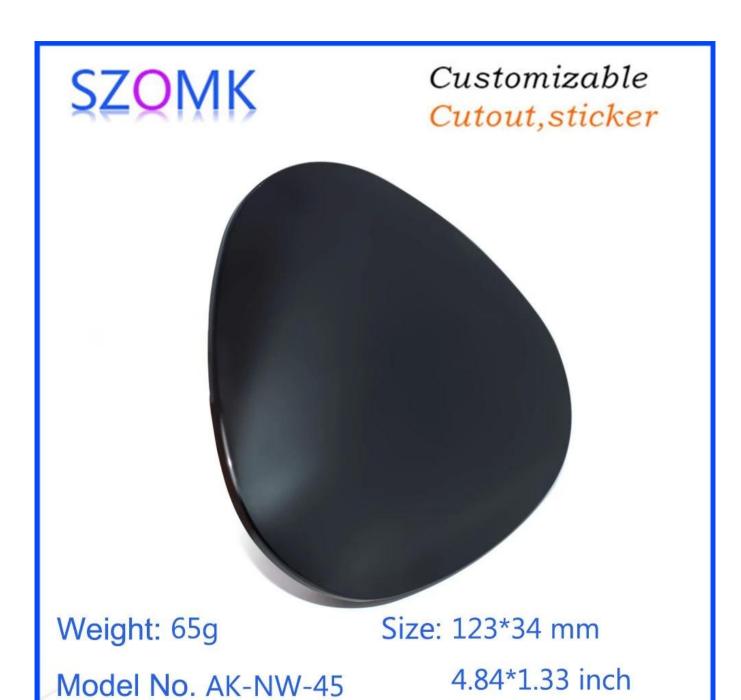

# Customizable Cutout, sticker

Weight: 65g

... ...

Model No. AK-NW-45

Size: 123\*34 mm

4.84\*1.33 inch

| Туре      | Net-work enclosure         |
|-----------|----------------------------|
| Model No. | AK-NW-45                   |
| Size      | 123*34mm                   |
| Color     | Black & Custom other color |
| Weight    | 65g                        |