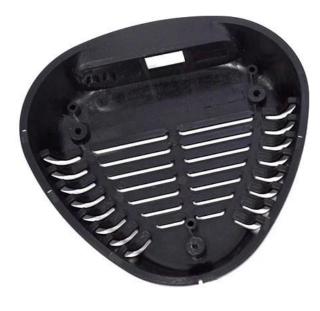

# Customizable Cutout, sticker

Weight: 65g

... ...

Model No. AK-NW-45

Size: 123\*34 mm

4.84\*1.33 inch

| Туре      | Net-work enclosure         |
|-----------|----------------------------|
| Model No. | AK-NW-45                   |
| Size      | 123*34mm                   |
| Color     | Black & Custom other color |
| Weight    | 65g                        |