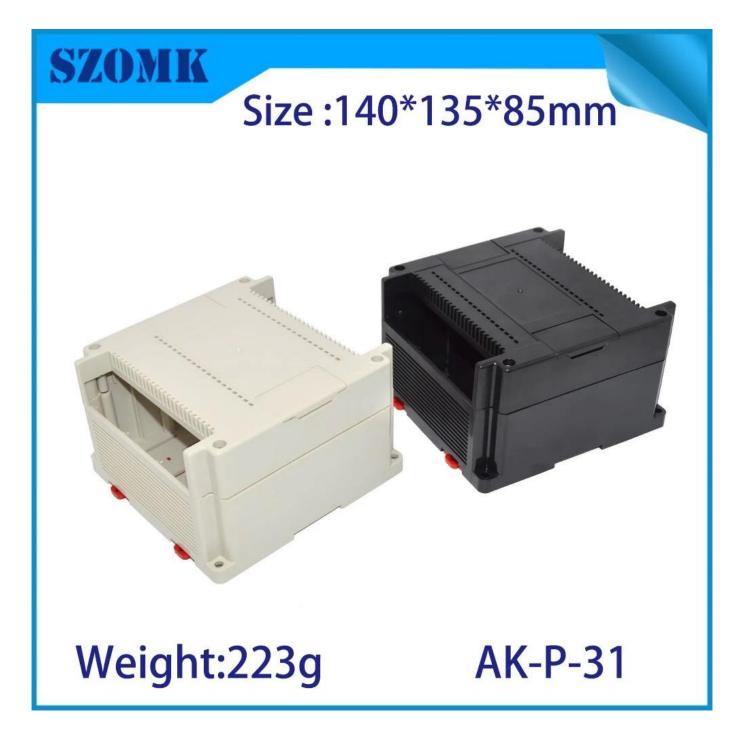

# hot selling 140 X 135 X 85 mm din rail plc electronic plastic enclosure factory/AK-P-31

**Product Show:** 

### **Product Specifications:**

| ENCLOSURE PROVIDE ONE-STOP SERVICES |                             |
|-------------------------------------|-----------------------------|
| Туре                                | din rail plastic enclosure  |
| Model No.                           | AK-P-31                     |
| Sise                                | 140 X 135 X 85 mm           |
| Weight                              | 223g                        |
| Body Color                          | White and can be customized |
| Side Color                          | also can be customized      |
| Material                            | ABS Plastic                 |