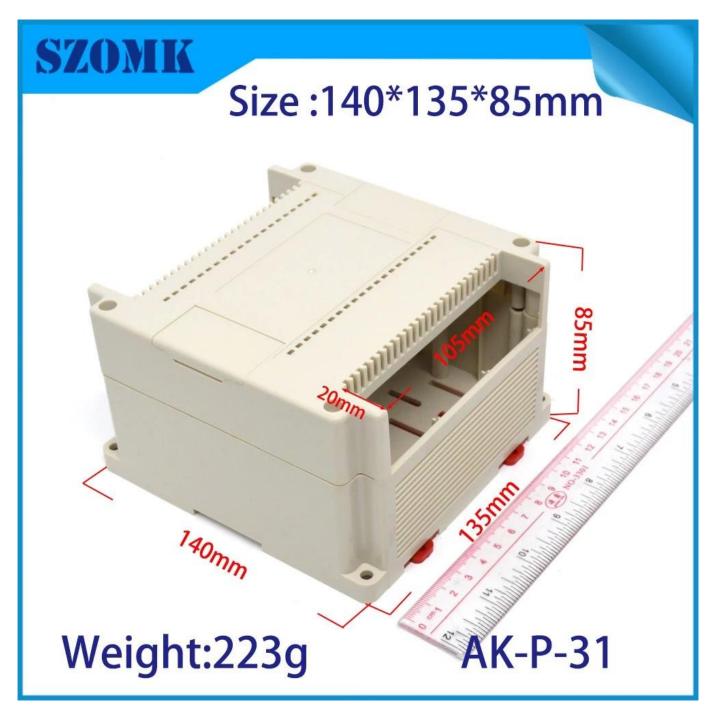

# hot selling 140 X 135 X 85 mm din rail plc electronic plastic enclosure factory/AK-P-31

**Product Show:** 

### **Product Specifications:**

| ENCLOSURE PROVIDE ONE-STOP SERVICES |                             |
|-------------------------------------|-----------------------------|
| Туре                                | din rail plastic enclosure  |
| Model No.                           | AK-P-31                     |
| Sise                                | 140 X 135 X 85 mm           |
| Weight                              | 223g                        |
| Body Color                          | White and can be customized |
| Side Color                          | also can be customized      |
| Material                            | ABS Plastic                 |