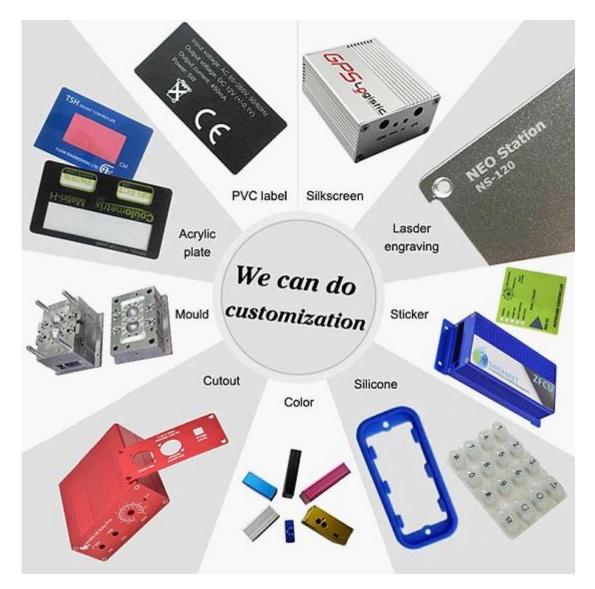

| Customized Service | cut-out/silkscreen/laser<br>engraving/sticker/Tapping/Laser<br>cutting and so on |
|--------------------|----------------------------------------------------------------------------------|
| Drawing            | PDF/CAD/3D                                                                       |
| Advantage          | can do small order DIY<br>custemized                                             |

3.We can design private custom enclosures(if youprovide PCB)

4.To private mold customization (Provide sample or STEP file)

6.Customized service: cutout/mold/Acrylicplate/PVC label/Silkscreen/laser engraving/sticker/silicone/change color and soon.