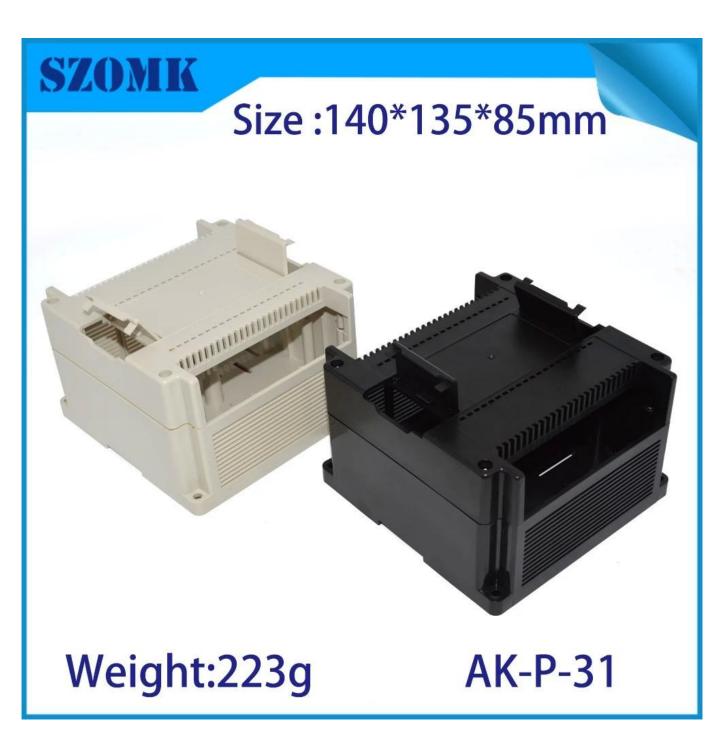

# hot selling 140 X 135 X 85 mm din rail plc electronic plastic enclosure factory/AK-P-31

**Product Show:** 

### **Product Specifications:**

| ENCLOSURE PROVIDE ONE-STOP SERVICES |                             |
|-------------------------------------|-----------------------------|
| Туре                                | din rail plastic enclosure  |
| Model No.                           | AK-P-31                     |
| Sise                                | 140 X 135 X 85 mm           |
| Weight                              | 223g                        |
| Body Color                          | White and can be customized |
| Side Color                          | also can be customized      |
| Material                            | ABS Plastic                 |