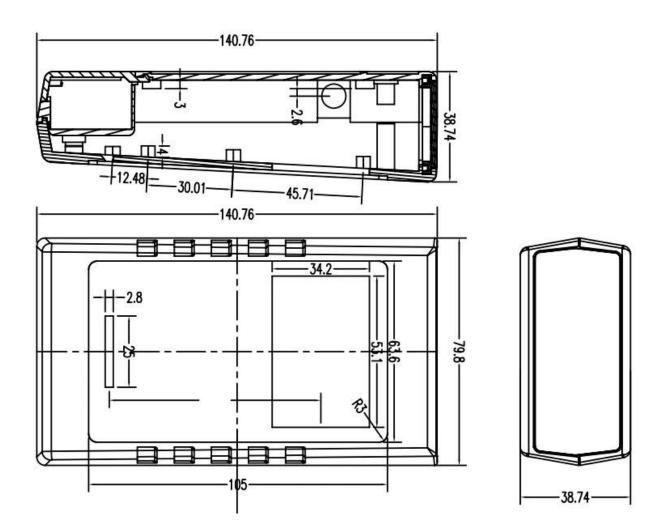

## Here is our customize service:

- 1, change aluminum length
- 2, change color of our boxes
- 3, product polishing
- 4, powder coating
- 5, brushed oil
- 6, cut-out
- 7, lasder engraving
- 8, PVC label
- 9, Acrylic plate
- 10, silk screen printing
- 11, make sticker
- 12, silica gel edges
- 13, sandblasting
- 14, wire drawing
- 15, UV protection

## Use:

It is widely used in electronics, instrumentation, automation, communication, power supply unites, student projects, amplifiers, healthcare equipment, test and measurement equipment, industrial control, peripherals devices and interfaces, switch boxes.

## Attention:

Welcome to contact us for more details and quotations of our enclosure, your inquiry will surely get prompt response in 24 hours:.-)





























505924585



86-755-83222882 86-13028816914



628Room,505 Building ,Shangbu industry, Hangtian road ,Futian district ,Shenzhen, China,518031



lily@szomk.net



szomk006