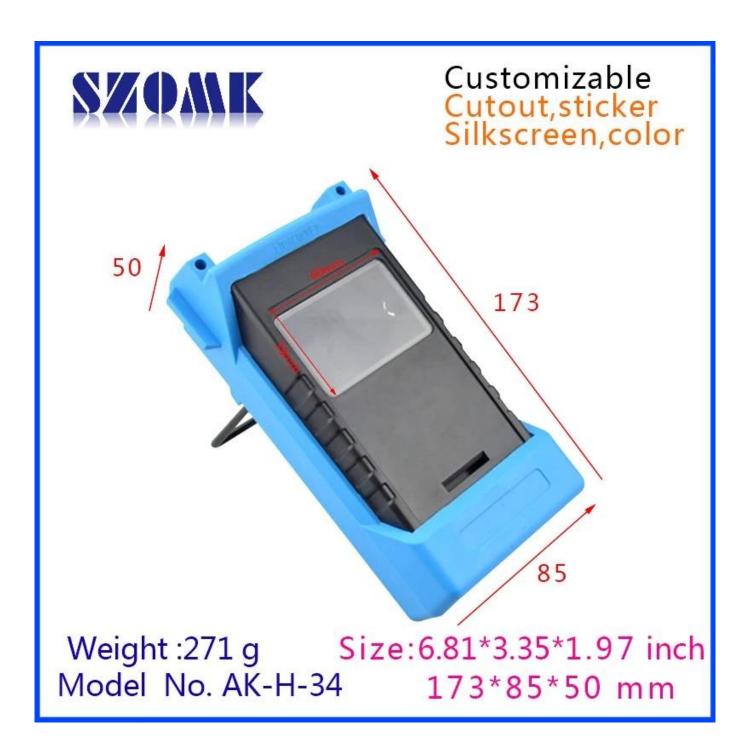

## Here is our customize service:

- 1, change aluminum length
- 2, change color of our boxes
- 3, product polishing
- 4, powder coating
- 5, brushed oil
- 6, cut-out
- 7, lasder engraving
- 8, PVC label
- 9, Acrylic plate
- 10, silk screen printing
- 11, make sticker
- 12, silica gel edges
- 13, sandblasting
- 14, wire drawing
- 15, UV protection

## Use:

It is widely used in electronics, instrumentation, automation, communication, power supply unites, student projects, amplifiers, healthcare equipment, test and measurement equipment, industrial control, peripherals devices and interfaces, switch boxes.