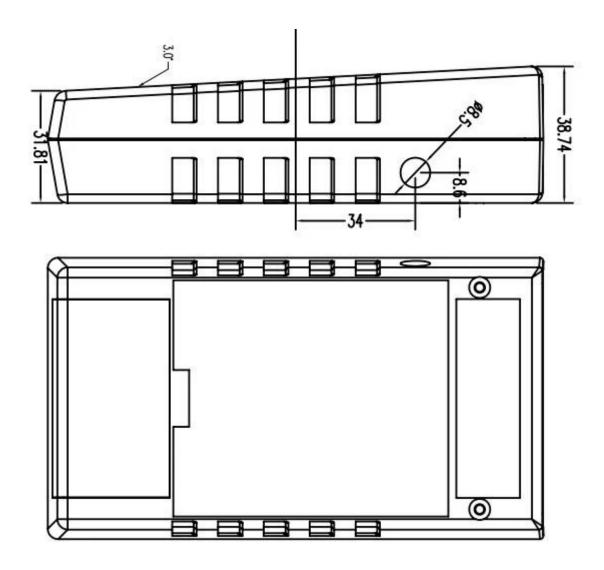

## Here is our customize service:

- 1, change aluminum length
- 2, change color of our boxes
- 3, product polishing
- 4, powder coating
- 5, brushed oil
- 6, cut-out
- 7, lasder engraving
- 8, PVC label
- 9, Acrylic plate
- 10, silk screen printing
- 11, make sticker
- 12, silica gel edges
- 13, sandblasting
- 14, wire drawing
- 15, UV protection

## Use:

It is widely used in electronics, instrumentation, automation, communication, power supply unites, student projects, amplifiers, healthcare equipment, test and measurement equipment, industrial control, peripherals devices and interfaces, switch boxes.

## Attention:

Welcome to contact us for more details and quotations of our enclosure, your inquiry will surely get prompt response in 24 hours:.-)





























505924585



86-755-83222882 86-13028816914



628Room,505 Building ,Shangbu industry, Hangtian road ,Futian district ,Shenzhen, China,518031



lily@szomk.net



szomk006