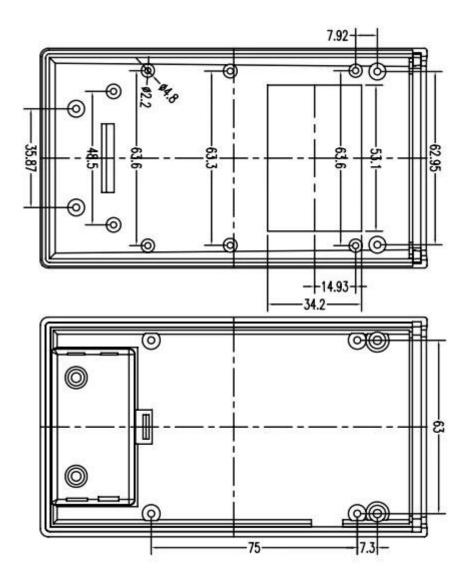

## Here is our customize service:

- 1, change aluminum length
- 2, change color of our boxes
- 3, product polishing
- 4, powder coating
- 5, brushed oil
- 6, cut-out
- 7, lasder engraving
- 8, PVC label
- 9, Acrylic plate
- 10, silk screen printing
- 11, make sticker
- 12, silica gel edges
- 13, sandblasting
- 14, wire drawing
- 15, UV protection

## Use:

It is widely used in electronics, instrumentation, automation, communication, power supply unites, student projects, amplifiers, healthcare equipment, test and measurement equipment, industrial control, peripherals devices and interfaces, switch boxes.

## Attention:

Welcome to contact us for more details and quotations of our enclosure, your inquiry will surely get prompt response in 24 hours:.-)





























505924585



86-755-83222882 86-13028816914



628Room,505 Building ,Shangbu industry, Hangtian road ,Futian district ,Shenzhen, China,518031



lily@szomk.net



szomk006