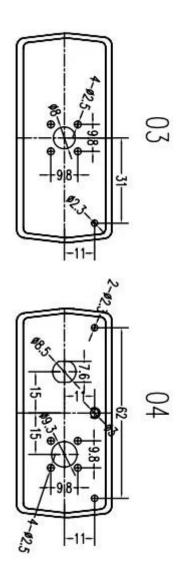

## Here is our customize service:

- 1, change aluminum length
- 2, change color of our boxes
- 3, product polishing
- 4, powder coating
- 5, brushed oil
- 6, cut-out
- 7, lasder engraving
- 8, PVC label
- 9, Acrylic plate
- 10, silk screen printing
- 11, make sticker
- 12, silica gel edges
- 13, sandblasting
- 14, wire drawing
- 15, UV protection

## Use:

It is widely used in electronics, instrumentation, automation, communication, power supply unites, student projects, amplifiers, healthcare equipment, test and measurement equipment, industrial control, peripherals devices and interfaces, switch boxes.

## Attention:

Welcome to contact us for more details and quotations of our enclosure, your inquiry will surely get prompt response in 24 hours:.-)





























505924585



86-755-83222882 86-13028816914



628Room,505 Building ,Shangbu industry, Hangtian road ,Futian district ,Shenzhen, China,518031



lily@szomk.net



szomk006