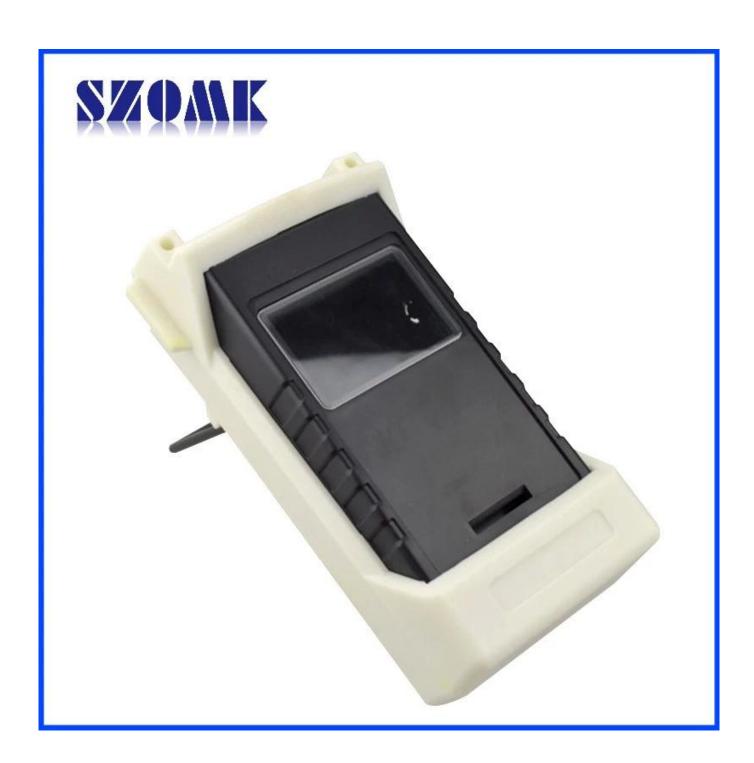

## Use:

It is widely used in electronics, instrumentation, automation, communication, power supply unites, student projects, amplifiers, healthcare equipment, test and measurement equipment, industrial control, peripherals devices and interfaces, switch boxes.