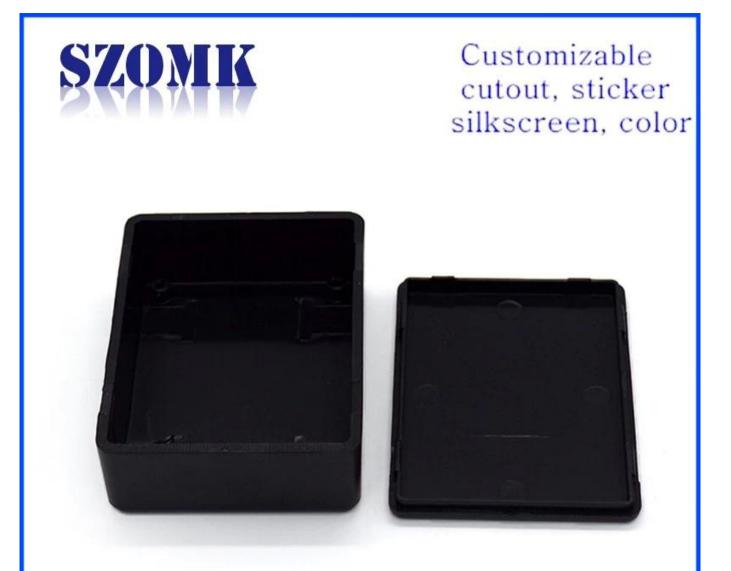

Place of origin: Shenzhen, China

Type: platic electronics enclosure junction box

Model No.: AK-S-99

Size: 67\* 50\* 24 mm

Material: ABS plastic

Sample MOQ: 1 piece

Customizedservice: cutout,silkscreen,color,sticker,laser engraving, acrylic sheet,create mold

#### Weight: 36g Model No.AK-S-99 Size: 2.64\*1.97\*0.94 inch 67\*50\*24 mm

Here is our customize service:

- 1, change aluminum length 2, change color of our boxes
- 3, product polishing
- 5, brushed oil
- 7, lasder engraving
- 9, Acrylic plate
- 11, make sticker
- 13, sandblasting