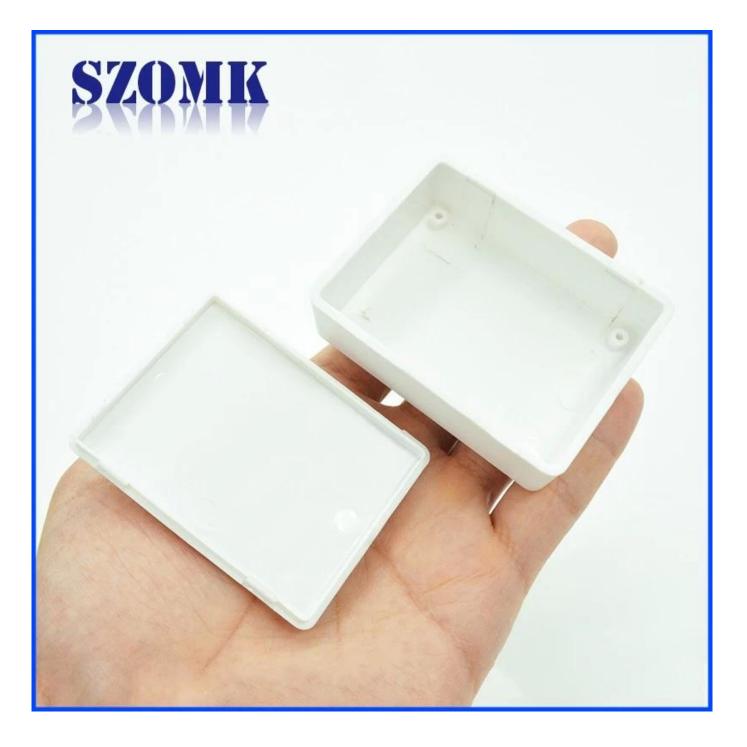

Place of origin: Shenzhen, China

Type: platic electronics enclosure junction box

Model No.: AK-S-99

Size: 67\* 50\* 24 mm

Material: ABS plastic

Sample MOQ: 1 piece

Customizedservice: cutout,silkscreen,color,sticker,laser engraving, acrylic sheet,create mold

#### Weight: 36g Model No.AK-S-99 Size: 2.64\*1.97\*0.94 inch 67\*50\*24 mm

Here is our customize service:

- 1, change aluminum length 2, change color of our boxes
- 3, product polishing
- 5, brushed oil
- 7, lasder engraving
- 9, Acrylic plate
- 11, make sticker
- 13, sandblasting