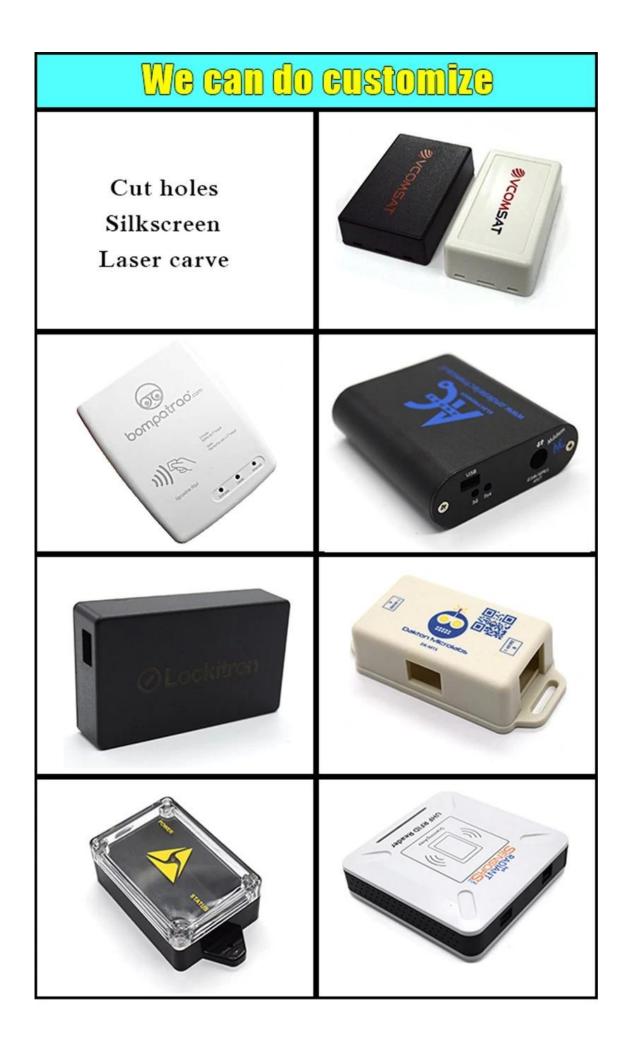

#### Weight: 36g Model No.AK-S-99 Size: 2.64\*1.97\*0.94 inch 67\*50\*24 mm

Here is our customize service:

- 1, change aluminum length 2, change color of our boxes
- 3, product polishing
- 5, brushed oil
- 7, lasder engraving
- 9, Acrylic plate
- 11, make sticker
- 13, sandblasting

- 4, powder coating
- 6, cut-out
- 8, PVC label
- 10, silk screen printing
- 12, silica gel edges
- 14, wire drawing

| 15, UV protection                                                                                                                                                                                                                                                                                                                                                                                                                                                                                                                                                                                                                                                                                                                                                                                                                                                                                                                                                                                                                                                                                                                                                                                                                                                                                                                                                                                                                                                                                                                                                                                                                                                                                                                                                                                                                                                                                                                                                                                                                                                                                                              | 16, open mold           |                |
|--------------------------------------------------------------------------------------------------------------------------------------------------------------------------------------------------------------------------------------------------------------------------------------------------------------------------------------------------------------------------------------------------------------------------------------------------------------------------------------------------------------------------------------------------------------------------------------------------------------------------------------------------------------------------------------------------------------------------------------------------------------------------------------------------------------------------------------------------------------------------------------------------------------------------------------------------------------------------------------------------------------------------------------------------------------------------------------------------------------------------------------------------------------------------------------------------------------------------------------------------------------------------------------------------------------------------------------------------------------------------------------------------------------------------------------------------------------------------------------------------------------------------------------------------------------------------------------------------------------------------------------------------------------------------------------------------------------------------------------------------------------------------------------------------------------------------------------------------------------------------------------------------------------------------------------------------------------------------------------------------------------------------------------------------------------------------------------------------------------------------------|-------------------------|----------------|
| Billion Billio | Silkscreen<br>We can do | Sticker        |
| Cutout                                                                                                                                                                                                                                                                                                                                                                                                                                                                                                                                                                                                                                                                                                                                                                                                                                                                                                                                                                                                                                                                                                                                                                                                                                                                                                                                                                                                                                                                                                                                                                                                                                                                                                                                                                                                                                                                                                                                                                                                                                                                                                                         | customize               | Silicone Seals |
|                                                                                                                                                                                                                                                                                                                                                                                                                                                                                                                                                                                                                                                                                                                                                                                                                                                                                                                                                                                                                                                                                                                                                                                                                                                                                                                                                                                                                                                                                                                                                                                                                                                                                                                                                                                                                                                                                                                                                                                                                                                                                                                                | Color                   |                |