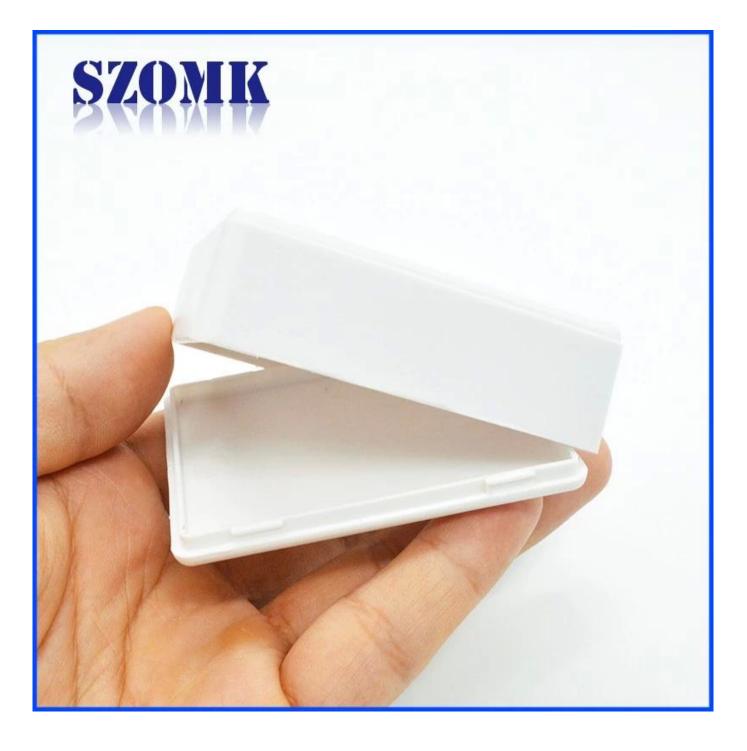

Place of origin: Shenzhen, China

Type: platic electronics enclosure junction box

Model No.: AK-S-99

Size: 67\* 50\* 24 mm

Material: ABS plastic

Sample MOQ: 1 piece

Customizedservice: cutout,silkscreen,color,sticker,laser engraving, acrylic sheet,create mold

#### Weight: 36g Model No.AK-S-99 Size: 2.64\*1.97\*0.94 inch 67\*50\*24 mm

Here is our customize service:

- 1, change aluminum length 2, change color of our boxes
- 3, product polishing
- 5, brushed oil
- 7, lasder engraving
- 9, Acrylic plate
- 11, make sticker
- 13, sandblasting