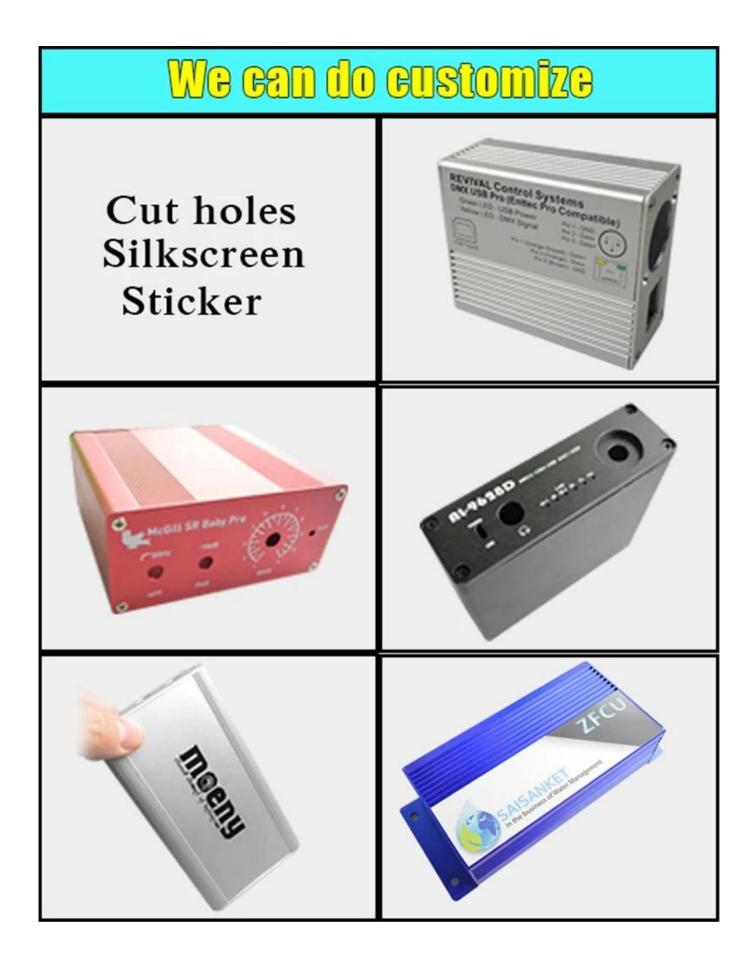

- 4, powder coating
- 6, cut-out
- 8, PVC label
- 10, silk screen printing
- 12, silica gel edges
- 14, wire drawing

| 15, UV protection                                                                                                                                                                                                                                                                                                                                                                                                                                                                                                                                                                                                                                                                                                                                                                                                                                                                                                                                                                                                                                                                                                                                                                                                                                                                                                                                                                                                                                                                                                                                                                                                                                                                                                                                                                                                                                                                                                                                                                                                                                                                                                              | 16, open mold           |                |
|--------------------------------------------------------------------------------------------------------------------------------------------------------------------------------------------------------------------------------------------------------------------------------------------------------------------------------------------------------------------------------------------------------------------------------------------------------------------------------------------------------------------------------------------------------------------------------------------------------------------------------------------------------------------------------------------------------------------------------------------------------------------------------------------------------------------------------------------------------------------------------------------------------------------------------------------------------------------------------------------------------------------------------------------------------------------------------------------------------------------------------------------------------------------------------------------------------------------------------------------------------------------------------------------------------------------------------------------------------------------------------------------------------------------------------------------------------------------------------------------------------------------------------------------------------------------------------------------------------------------------------------------------------------------------------------------------------------------------------------------------------------------------------------------------------------------------------------------------------------------------------------------------------------------------------------------------------------------------------------------------------------------------------------------------------------------------------------------------------------------------------|-------------------------|----------------|
| Billion Billio | Silkscreen<br>We can do | Sticker        |
| Cutout                                                                                                                                                                                                                                                                                                                                                                                                                                                                                                                                                                                                                                                                                                                                                                                                                                                                                                                                                                                                                                                                                                                                                                                                                                                                                                                                                                                                                                                                                                                                                                                                                                                                                                                                                                                                                                                                                                                                                                                                                                                                                                                         | customize               | Silicone Seals |
|                                                                                                                                                                                                                                                                                                                                                                                                                                                                                                                                                                                                                                                                                                                                                                                                                                                                                                                                                                                                                                                                                                                                                                                                                                                                                                                                                                                                                                                                                                                                                                                                                                                                                                                                                                                                                                                                                                                                                                                                                                                                                                                                | Color                   |                |