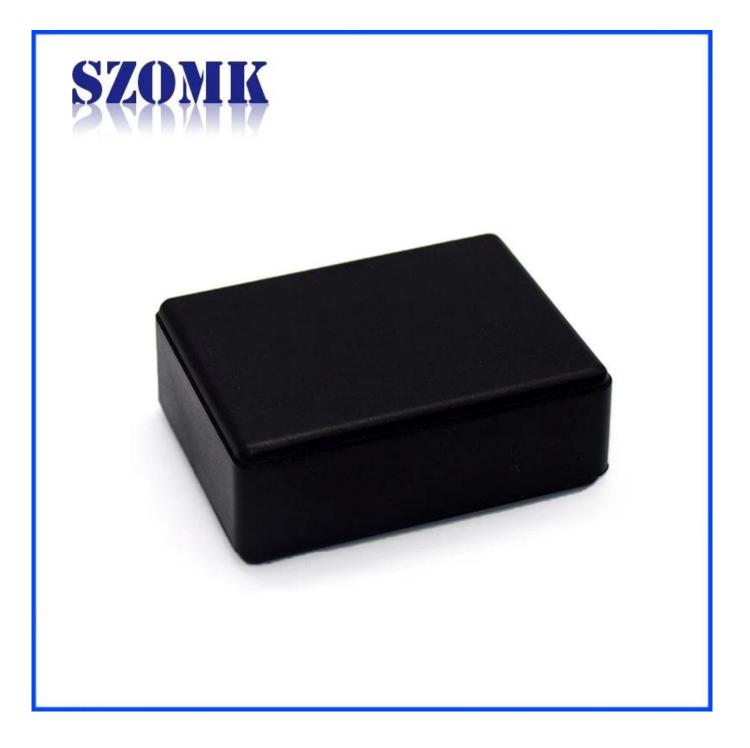

Place of origin: Shenzhen, China

Type: platic electronics enclosure junction box

Model No.: AK-S-99

Size: 67\* 50\* 24 mm

Material: ABS plastic

Sample MOQ: 1 piece

Customizedservice: cutout,silkscreen,color,sticker,laser engraving, acrylic sheet,create mold

#### Weight: 36g Model No.AK-S-99 Size: 2.64\*1.97\*0.94 inch 67\*50\*24 mm

Here is our customize service:

- 1, change aluminum length 2, change color of our boxes
- 3, product polishing
- 5, brushed oil
- 7, lasder engraving
- 9, Acrylic plate
- 11, make sticker
- 13, sandblasting