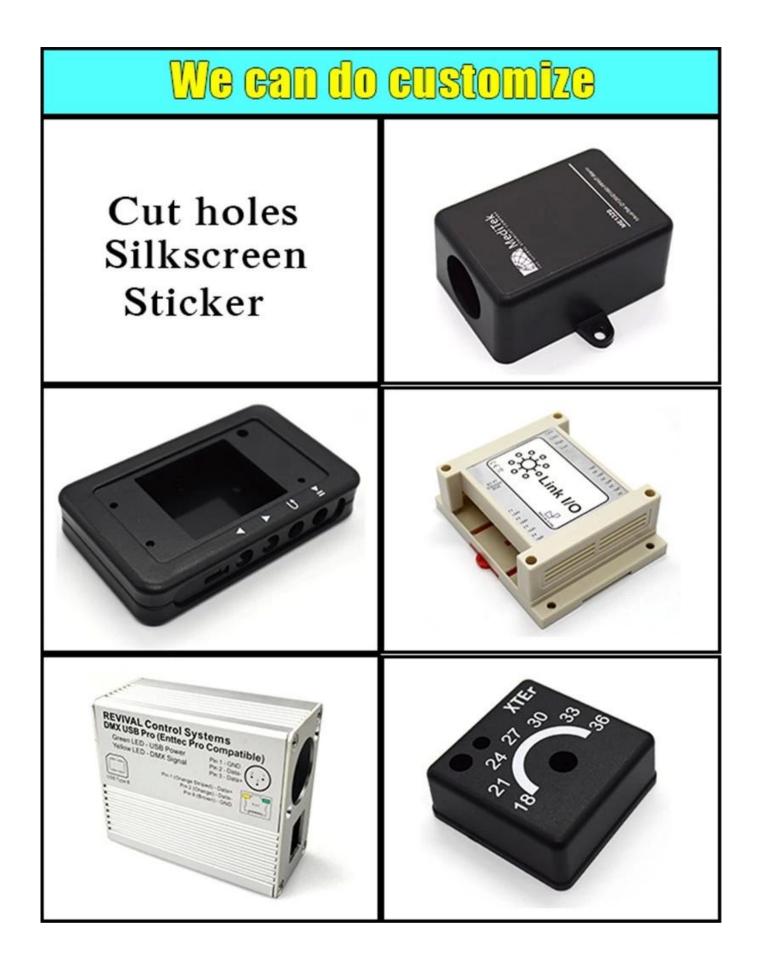

#### Weight: 36g Model No.AK-S-99 Size: 2.64\*1.97\*0.94 inch 67\*50\*24 mm

Here is our customize service:

- 1, change aluminum length 2, change color of our boxes
- 3, product polishing
- 5, brushed oil
- 7, lasder engraving
- 9, Acrylic plate
- 11, make sticker
- 13, sandblasting

- 4, powder coating
- 6, cut-out
- 8, PVC label
- 10, silk screen printing
- 12, silica gel edges
- 14, wire drawing

| 15, UV protection                                                                                                                                                                                                                                                                                                                                                                                                                                                                                                                                                                                                                                                                                                                                                                                                                                                                                                                                                                                                                                                                                                                                                                                                                                                                                                                                                                                                                                                                                                                                                                                                                                                                                                                                                                                                                                                                                                                                                                                                                                                                                                              | 16, open mold           |                |
|--------------------------------------------------------------------------------------------------------------------------------------------------------------------------------------------------------------------------------------------------------------------------------------------------------------------------------------------------------------------------------------------------------------------------------------------------------------------------------------------------------------------------------------------------------------------------------------------------------------------------------------------------------------------------------------------------------------------------------------------------------------------------------------------------------------------------------------------------------------------------------------------------------------------------------------------------------------------------------------------------------------------------------------------------------------------------------------------------------------------------------------------------------------------------------------------------------------------------------------------------------------------------------------------------------------------------------------------------------------------------------------------------------------------------------------------------------------------------------------------------------------------------------------------------------------------------------------------------------------------------------------------------------------------------------------------------------------------------------------------------------------------------------------------------------------------------------------------------------------------------------------------------------------------------------------------------------------------------------------------------------------------------------------------------------------------------------------------------------------------------------|-------------------------|----------------|
| Billion Billio | Silkscreen<br>We can do | Sticker        |
| Cutout                                                                                                                                                                                                                                                                                                                                                                                                                                                                                                                                                                                                                                                                                                                                                                                                                                                                                                                                                                                                                                                                                                                                                                                                                                                                                                                                                                                                                                                                                                                                                                                                                                                                                                                                                                                                                                                                                                                                                                                                                                                                                                                         | customize               | Silicone Seals |
|                                                                                                                                                                                                                                                                                                                                                                                                                                                                                                                                                                                                                                                                                                                                                                                                                                                                                                                                                                                                                                                                                                                                                                                                                                                                                                                                                                                                                                                                                                                                                                                                                                                                                                                                                                                                                                                                                                                                                                                                                                                                                                                                | Color                   |                |