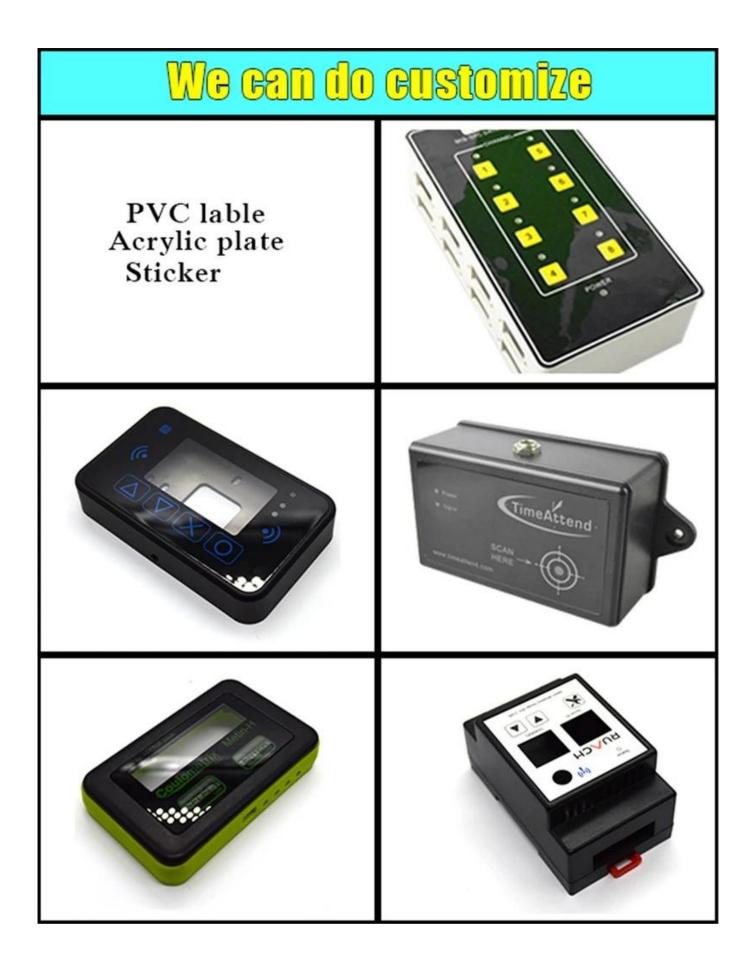

#### Weight: 36g Model No.AK-S-99 Size: 2.64\*1.97\*0.94 inch 67\*50\*24 mm

Here is our customize service:

- 1, change aluminum length 2, change color of our boxes
- 3, product polishing
- 5, brushed oil
- 7, lasder engraving
- 9, Acrylic plate
- 11, make sticker
- 13, sandblasting

- 4, powder coating
- 6, cut-out
- 8, PVC label
- 10, silk screen printing
- 12, silica gel edges
- 14, wire drawing

| 15, UV protection                                                                                                                                                                                                                                                                                                                                                                                                                                                                                                                                                                                                                                                                                                                                                                                                                                                                                                                                                                                                                                                                                                                                                                                                                                                                                                                                                                                                                                                                                                                                                                                                                                                                                                                                                                                                                                                                                                                                                                                                                                                                                                              | 16, open mold           |                |
|--------------------------------------------------------------------------------------------------------------------------------------------------------------------------------------------------------------------------------------------------------------------------------------------------------------------------------------------------------------------------------------------------------------------------------------------------------------------------------------------------------------------------------------------------------------------------------------------------------------------------------------------------------------------------------------------------------------------------------------------------------------------------------------------------------------------------------------------------------------------------------------------------------------------------------------------------------------------------------------------------------------------------------------------------------------------------------------------------------------------------------------------------------------------------------------------------------------------------------------------------------------------------------------------------------------------------------------------------------------------------------------------------------------------------------------------------------------------------------------------------------------------------------------------------------------------------------------------------------------------------------------------------------------------------------------------------------------------------------------------------------------------------------------------------------------------------------------------------------------------------------------------------------------------------------------------------------------------------------------------------------------------------------------------------------------------------------------------------------------------------------|-------------------------|----------------|
| Billion Billio | Silkscreen<br>We can do | Sticker        |
| Cutout                                                                                                                                                                                                                                                                                                                                                                                                                                                                                                                                                                                                                                                                                                                                                                                                                                                                                                                                                                                                                                                                                                                                                                                                                                                                                                                                                                                                                                                                                                                                                                                                                                                                                                                                                                                                                                                                                                                                                                                                                                                                                                                         | customize               | Silicone Seals |
|                                                                                                                                                                                                                                                                                                                                                                                                                                                                                                                                                                                                                                                                                                                                                                                                                                                                                                                                                                                                                                                                                                                                                                                                                                                                                                                                                                                                                                                                                                                                                                                                                                                                                                                                                                                                                                                                                                                                                                                                                                                                                                                                | Color                   |                |