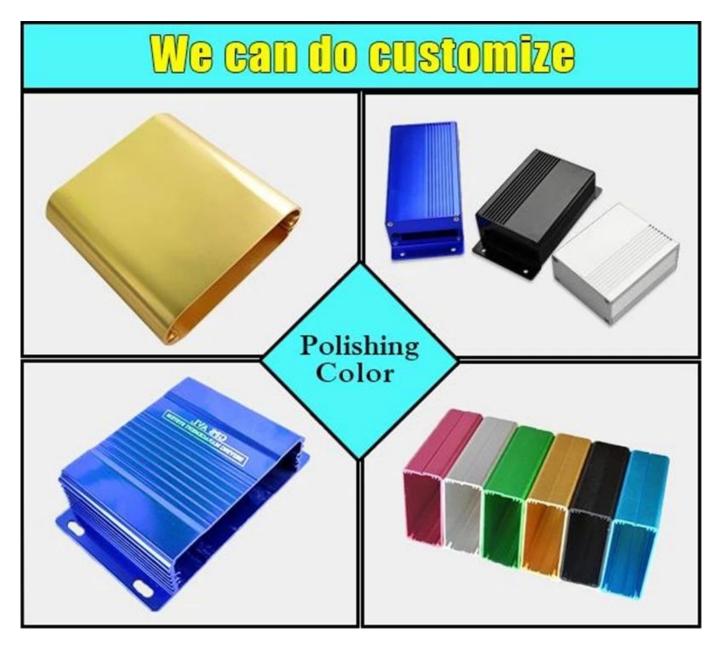

#### Weight: 36g Model No.AK-S-99 Size: 2.64\*1.97\*0.94 inch 67\*50\*24 mm

Here is our customize service:

- 1, change aluminum length 2, change color of our boxes
- 3, product polishing
- 5, brushed oil
- 7, lasder engraving
- 9, Acrylic plate
- 11, make sticker
- 13, sandblasting

- 4, powder coating
- 6, cut-out
- 8, PVC label
- 10, silk screen printing
- 12, silica gel edges
- 14, wire drawing

| 15, UV protection                                                                                                                                                                                                                                                                                                                                                                                                                                                                                                                                                                                                                                                                                                                                                                                                                                                                                                                                                                                                                                                                                                                                                                                                                                                                                                                                                                                                                                                                                                                                                                                                                                                                                                                                                                                                                                                                                                                                                                                                                                                                                                              | 16, open mold           |                |
|--------------------------------------------------------------------------------------------------------------------------------------------------------------------------------------------------------------------------------------------------------------------------------------------------------------------------------------------------------------------------------------------------------------------------------------------------------------------------------------------------------------------------------------------------------------------------------------------------------------------------------------------------------------------------------------------------------------------------------------------------------------------------------------------------------------------------------------------------------------------------------------------------------------------------------------------------------------------------------------------------------------------------------------------------------------------------------------------------------------------------------------------------------------------------------------------------------------------------------------------------------------------------------------------------------------------------------------------------------------------------------------------------------------------------------------------------------------------------------------------------------------------------------------------------------------------------------------------------------------------------------------------------------------------------------------------------------------------------------------------------------------------------------------------------------------------------------------------------------------------------------------------------------------------------------------------------------------------------------------------------------------------------------------------------------------------------------------------------------------------------------|-------------------------|----------------|
| Billion Billio | Silkscreen<br>We can do | Sticker        |
| Cutout                                                                                                                                                                                                                                                                                                                                                                                                                                                                                                                                                                                                                                                                                                                                                                                                                                                                                                                                                                                                                                                                                                                                                                                                                                                                                                                                                                                                                                                                                                                                                                                                                                                                                                                                                                                                                                                                                                                                                                                                                                                                                                                         | customize               | Silicone Seals |
|                                                                                                                                                                                                                                                                                                                                                                                                                                                                                                                                                                                                                                                                                                                                                                                                                                                                                                                                                                                                                                                                                                                                                                                                                                                                                                                                                                                                                                                                                                                                                                                                                                                                                                                                                                                                                                                                                                                                                                                                                                                                                                                                | Color                   |                |