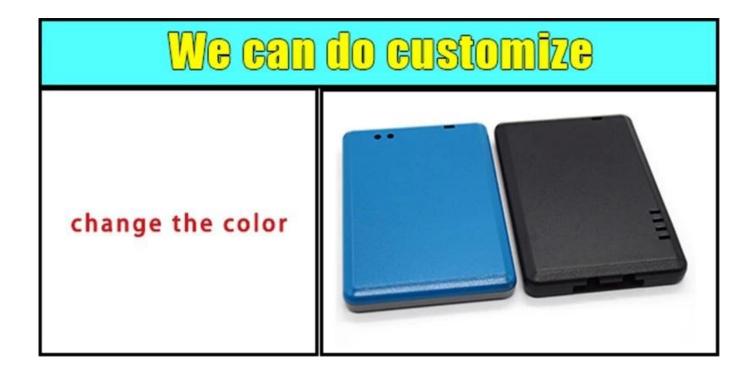

#### Weight: 36g Model No.AK-S-99 Size: 2.64\*1.97\*0.94 inch 67\*50\*24 mm

Here is our customize service:

- 1, change aluminum length 2, change color of our boxes
- 3, product polishing
- 5, brushed oil
- 7, lasder engraving
- 9, Acrylic plate
- 11, make sticker
- 13, sandblasting

- 4, powder coating
- 6, cut-out
- 8, PVC label
- 10, silk screen printing
- 12, silica gel edges
- 14, wire drawing

| 15, UV protection                                                                                                                                                                                                                                                                                                                                                                                                                                                                                                                                                                                                                                                                                                                                                                                                                                                                                                                                                                                                                                                                                                                                                                                                                                                                                                                                                                                                                                                                                                                                                                                                                                                                                                                                                                                                                                                                                                                                                                                                                                                                                                              | 16, open mold           |                |
|--------------------------------------------------------------------------------------------------------------------------------------------------------------------------------------------------------------------------------------------------------------------------------------------------------------------------------------------------------------------------------------------------------------------------------------------------------------------------------------------------------------------------------------------------------------------------------------------------------------------------------------------------------------------------------------------------------------------------------------------------------------------------------------------------------------------------------------------------------------------------------------------------------------------------------------------------------------------------------------------------------------------------------------------------------------------------------------------------------------------------------------------------------------------------------------------------------------------------------------------------------------------------------------------------------------------------------------------------------------------------------------------------------------------------------------------------------------------------------------------------------------------------------------------------------------------------------------------------------------------------------------------------------------------------------------------------------------------------------------------------------------------------------------------------------------------------------------------------------------------------------------------------------------------------------------------------------------------------------------------------------------------------------------------------------------------------------------------------------------------------------|-------------------------|----------------|
| Billion Billio | Silkscreen<br>We can do | Sticker        |
| Cutout                                                                                                                                                                                                                                                                                                                                                                                                                                                                                                                                                                                                                                                                                                                                                                                                                                                                                                                                                                                                                                                                                                                                                                                                                                                                                                                                                                                                                                                                                                                                                                                                                                                                                                                                                                                                                                                                                                                                                                                                                                                                                                                         | customize               | Silicone Seals |
|                                                                                                                                                                                                                                                                                                                                                                                                                                                                                                                                                                                                                                                                                                                                                                                                                                                                                                                                                                                                                                                                                                                                                                                                                                                                                                                                                                                                                                                                                                                                                                                                                                                                                                                                                                                                                                                                                                                                                                                                                                                                                                                                | Color                   |                |