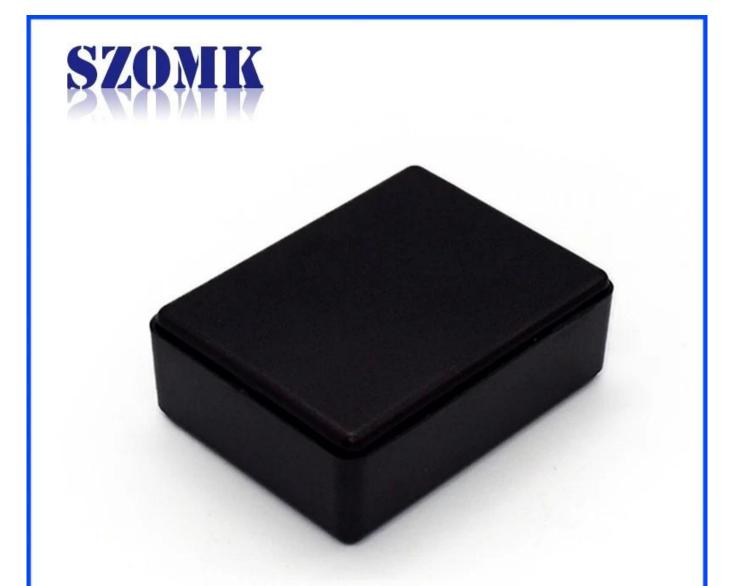

Place of origin: Shenzhen, China

Type: platic electronics enclosure junction box

Model No.: AK-S-99

Size: 67\* 50\* 24 mm

Material: ABS plastic

Sample MOQ: 1 piece

Customizedservice: cutout,silkscreen,color,sticker,laser engraving, acrylic sheet,create mold

#### Weight: 36g Model No.AK-S-99 Size: 2.64\*1.97\*0.94 inch 67\*50\*24 mm

Here is our customize service:

- 1, change aluminum length 2, change color of our boxes
- 3, product polishing
- 5, brushed oil
- 7, lasder engraving
- 9, Acrylic plate
- 11, make sticker
- 13, sandblasting