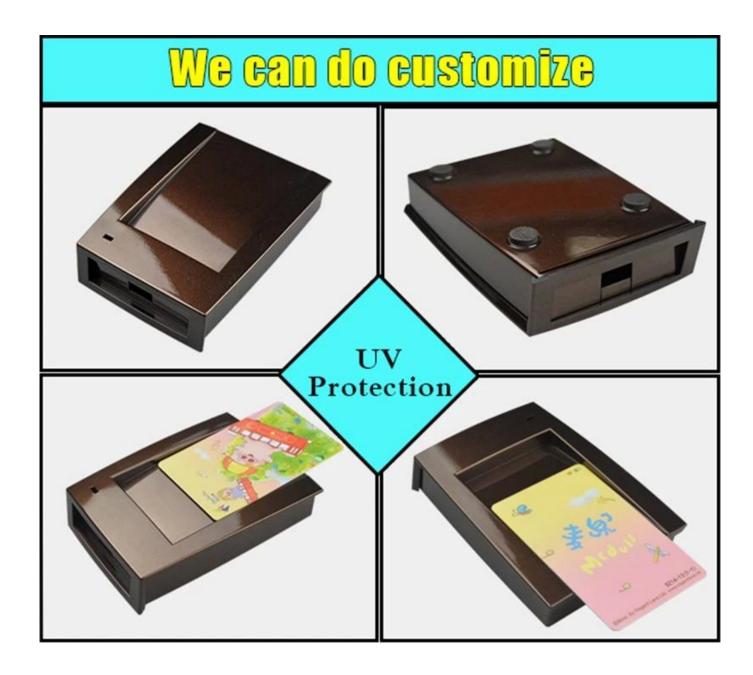

#### Weight: 36g Model No.AK-S-99 Size: 2.64\*1.97\*0.94 inch 67\*50\*24 mm

Here is our customize service:

- 1, change aluminum length 2, change color of our boxes
- 3, product polishing
- 5, brushed oil
- 7, lasder engraving
- 9, Acrylic plate
- 11, make sticker
- 13, sandblasting

- 4, powder coating
- 6, cut-out
- 8, PVC label
- 10, silk screen printing
- 12, silica gel edges
- 14, wire drawing

| 15, UV protection                                                                                                                                                                                                                                                                                                                                                                                                                                                                                                                                                                                                                                                                                                                                                                                                                                                                                                                                                                                                                                                                                                                                                                                                                                                                                                                                                                                                                                                                                                                                                                                                                                                                                                                                                                                                                                                                                                                                                                                                                                                                                                              | 16, open mold           |                |
|--------------------------------------------------------------------------------------------------------------------------------------------------------------------------------------------------------------------------------------------------------------------------------------------------------------------------------------------------------------------------------------------------------------------------------------------------------------------------------------------------------------------------------------------------------------------------------------------------------------------------------------------------------------------------------------------------------------------------------------------------------------------------------------------------------------------------------------------------------------------------------------------------------------------------------------------------------------------------------------------------------------------------------------------------------------------------------------------------------------------------------------------------------------------------------------------------------------------------------------------------------------------------------------------------------------------------------------------------------------------------------------------------------------------------------------------------------------------------------------------------------------------------------------------------------------------------------------------------------------------------------------------------------------------------------------------------------------------------------------------------------------------------------------------------------------------------------------------------------------------------------------------------------------------------------------------------------------------------------------------------------------------------------------------------------------------------------------------------------------------------------|-------------------------|----------------|
| Billion Billio | Silkscreen<br>We can do | Sticker        |
| Cutout                                                                                                                                                                                                                                                                                                                                                                                                                                                                                                                                                                                                                                                                                                                                                                                                                                                                                                                                                                                                                                                                                                                                                                                                                                                                                                                                                                                                                                                                                                                                                                                                                                                                                                                                                                                                                                                                                                                                                                                                                                                                                                                         | customize               | Silicone Seals |
|                                                                                                                                                                                                                                                                                                                                                                                                                                                                                                                                                                                                                                                                                                                                                                                                                                                                                                                                                                                                                                                                                                                                                                                                                                                                                                                                                                                                                                                                                                                                                                                                                                                                                                                                                                                                                                                                                                                                                                                                                                                                                                                                | Color                   |                |