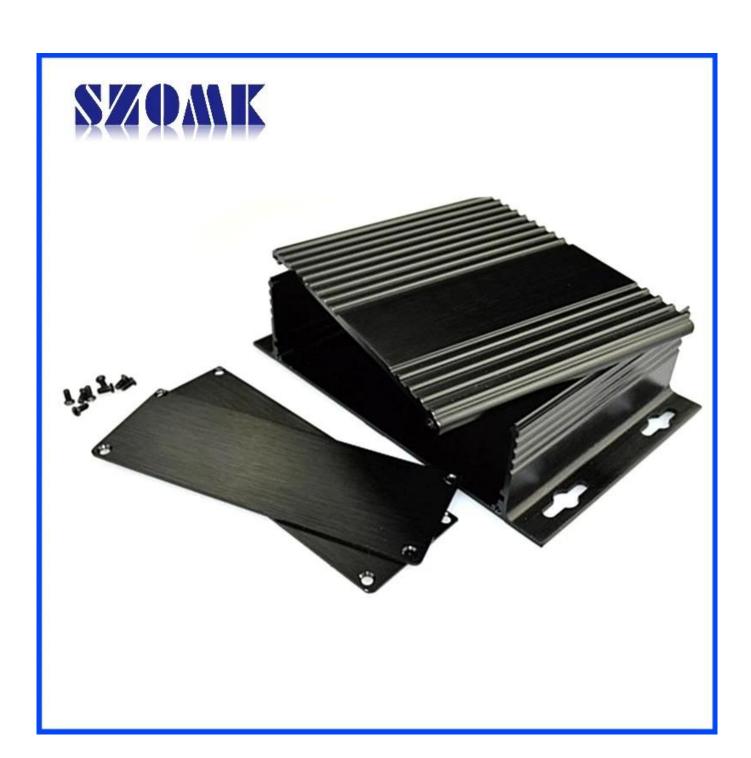

#### **Technical Specifications**

- 1. Model: aluminum coating Case
- 2. Model No. AK-C-A2
- 3, size: 41x147xfree (mm) 1.61 "x5.79" of XFree
- 4.MOQ: 20PCS

### Aluminum coating Case

| Туре                | Aluminum coating Case                  |
|---------------------|----------------------------------------|
| Cards               | SZOMK                                  |
| Material            | Aluminum                               |
| Model               | AK-C-A2                                |
| Size                | 41x147xfree (mm) 1.61 "x5.79" of XFree |
| Color               | Silver                                 |
| Since MOQ           | 20                                     |
| Level of protection | IP54                                   |
| Delivery time       | GET 5-15 days after payment            |
| General packaging   | Carton                                 |

Aluminum nowder coatings under circumstances detailed picture