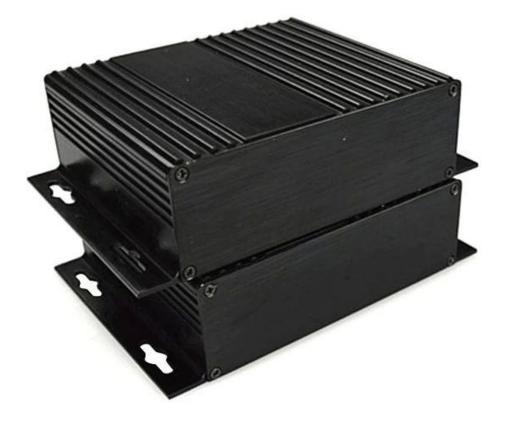

#### **Technical Specifications**

- 1. Model: aluminum coating Case
- 2. Model No. AK-C-A2
- 3, size: 41x147xfree (mm) 1.61 "x5.79" of XFree
- 4.MOQ: 20PCS

### Aluminum coating Case

| Туре                | Aluminum coating Case                  |
|---------------------|----------------------------------------|
| Cards               | SZOMK                                  |
| Material            | Aluminum                               |
| Model               | AK-C-A2                                |
| Size                | 41x147xfree (mm) 1.61 "x5.79" of XFree |
| Color               | Silver                                 |
| Since MOQ           | 20                                     |
| Level of protection | IP54                                   |
| Delivery time       | GET 5-15 days after payment            |
| General packaging   | Carton                                 |

Aluminum nowder coatings under circumstances detailed picture