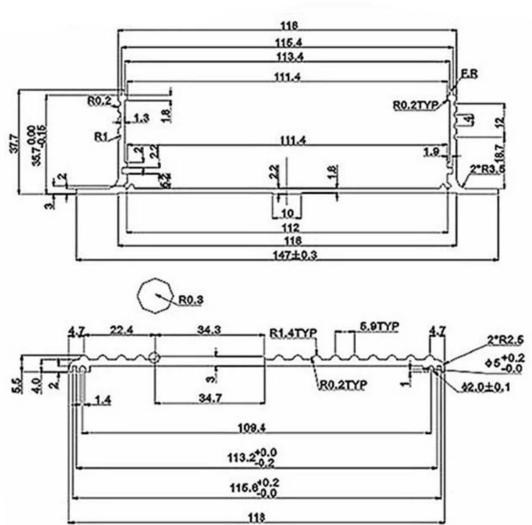

#### **Technical Specifications**

- 1. Model: aluminum coating Case
- 2. Model No. AK-C-A2
- 3, size: 41x147xfree (mm) 1.61 "x5.79" of XFree
- 4.MOQ: 20PCS

### Aluminum coating Case

| Туре                | Aluminum coating Case                  |
|---------------------|----------------------------------------|
| Cards               | SZOMK                                  |
| Material            | Aluminum                               |
| Model               | AK-C-A2                                |
| Size                | 41x147xfree (mm) 1.61 "x5.79" of XFree |
| Color               | Silver                                 |
| Since MOQ           | 20                                     |
| Level of protection | IP54                                   |
| Delivery time       | GET 5-15 days after payment            |
| General packaging   | Carton                                 |