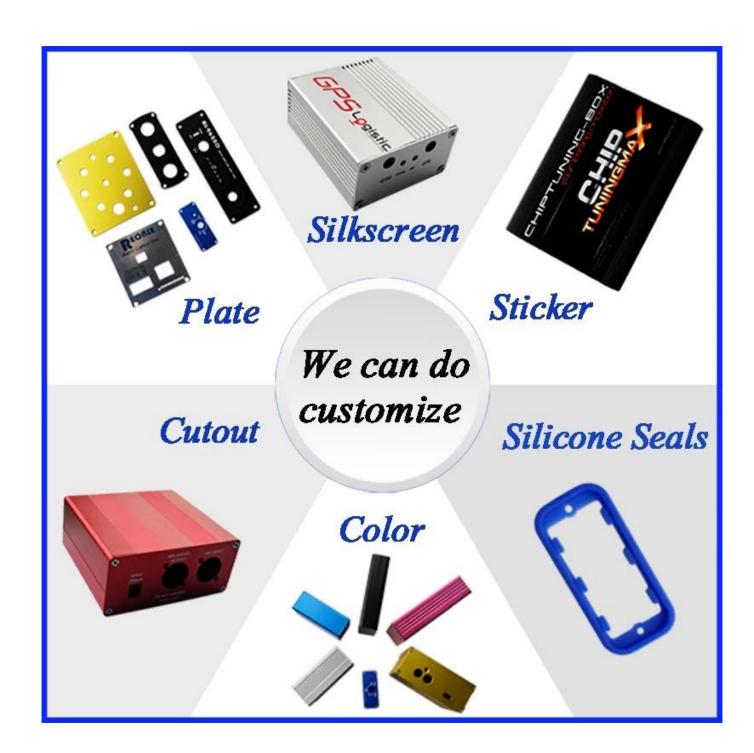

46 | 44x100    |
| AK-C-C16 | 25x40   | AK-C-C47 | 60x82     |
| AK-C-C17 | 45.5x96 | AK-C-C48 | 25x25     |
| AK-C-C18 | 45x122  | AK-C-C49 | 88x167    |
| AK-C-C19 | 45x152  | AK-C-C50 | 50x178    |
| AK-C-C20 | 47x107  | AK-C-C51 | 61x115    |
| AK-C-C21 | 51x125  | AK-C-C52 | 101x155   |
| AK-C-C22 | 54x145  | AK-C-C53 | 81x135    |
| AK-C-C23 | 54x168  | AK-C-C54 | 122x175   |
| AK-C-C24 | 82x145  | AK-C-C55 | 55x95     |
| AK-C-C25 | 68x145  | AK-C-C56 | 22x65.2   |
| AK-C-C26 | 56x96   | AK-C-C57 | 38x61     |
| AK-C-C27 | 90x90   | AK-C-C58 | 49x61     |
| AK-C-C28 | 50x110  | AK-C-C59 | 68x65     |
| AK-C-C29 | 30x88   | AK-C-C60 | 45x61     |
| AK-C-C30 | 29x90   | AK-C-C61 | 15.2x67.3 |
| AK-C-C31 | 48x91   | AK-C-C62 | 26x78     |
|          |         |          |           |



# SYDAK

# Our packaging

Plastic foam packaging





Metal shell packaging

Plastic box packaging