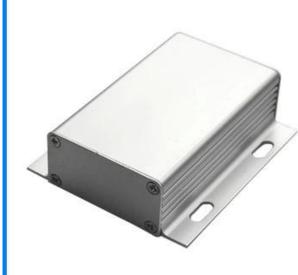

#### **Technical Specifications**

- 1. Model: aluminum coating Case
- 2. Model No. AK-C-A2
- 3, size: 41x147xfree (mm) 1.61 "x5.79" of XFree
- 4.MOQ: 20PCS

### Aluminum coating Case

| Туре                | Aluminum coating Case                  |
|---------------------|----------------------------------------|
| Cards               | SZOMK                                  |
| Material            | Aluminum                               |
| Model               | AK-C-A2                                |
| Size                | 41x147xfree (mm) 1.61 "x5.79" of XFree |
| Color               | Silver                                 |
| Since MOQ           | 20                                     |
| Level of protection | IP54                                   |
| Delivery time       | GET 5-15 days after payment            |
| General packaging   | Carton                                 |