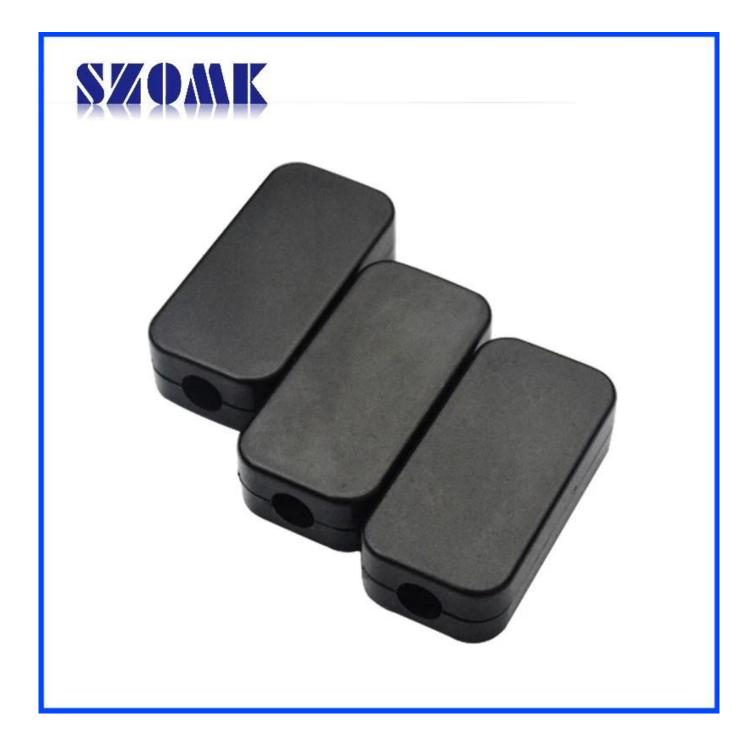

Here is our customize service: 1.Change aluminum length 2,Change color of our boxes 3,Product polishing 4,Powder coating 5,Brushed oil 6,Cut-out 7,Laser engraving 8,PVC label 9,Acrylic plate 10,Silk screen printing 11,Make sticker 12,Silica gel edges 13,Sandblasting 14,Wire drawing