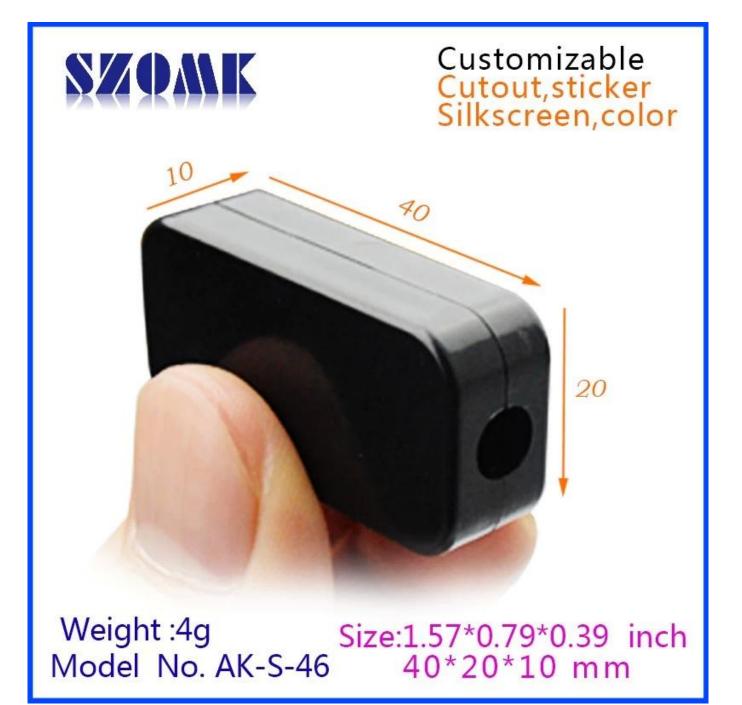

Here is our customize service: 1.Change aluminum length 2,Change color of our boxes 3,Product polishing 4,Powder coating 5,Brushed oil 6,Cut-out 7,Laser engraving 8,PVC label 9,Acrylic plate 10,Silk screen printing 11,Make sticker 12,Silica gel edges 13,Sandblasting 14,Wire drawing