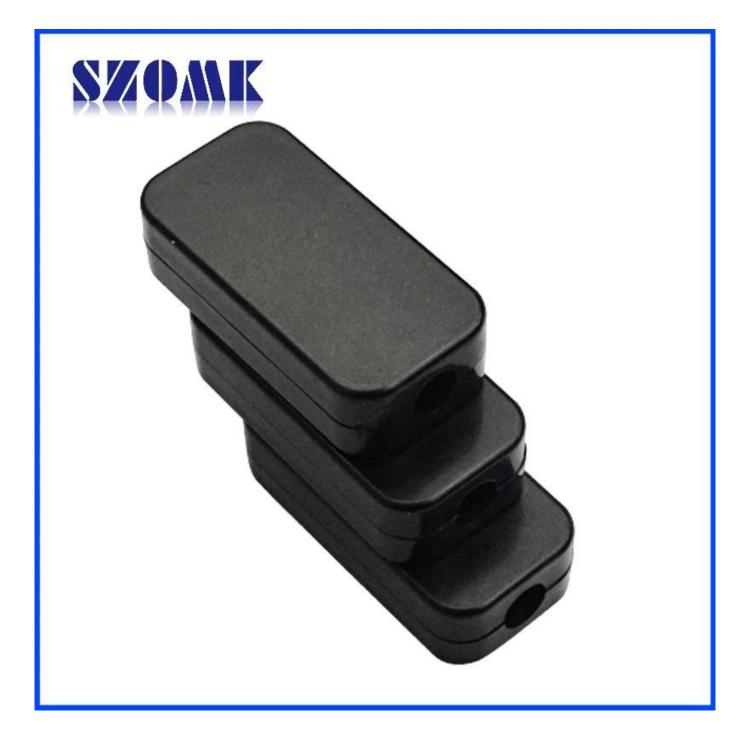

Here is our customize service: 1.Change aluminum length 2,Change color of our boxes 3,Product polishing 4,Powder coating 5,Brushed oil 6,Cut-out 7,Laser engraving 8,PVC label 9,Acrylic plate 10,Silk screen printing 11,Make sticker 12,Silica gel edges 13,Sandblasting 14,Wire drawing