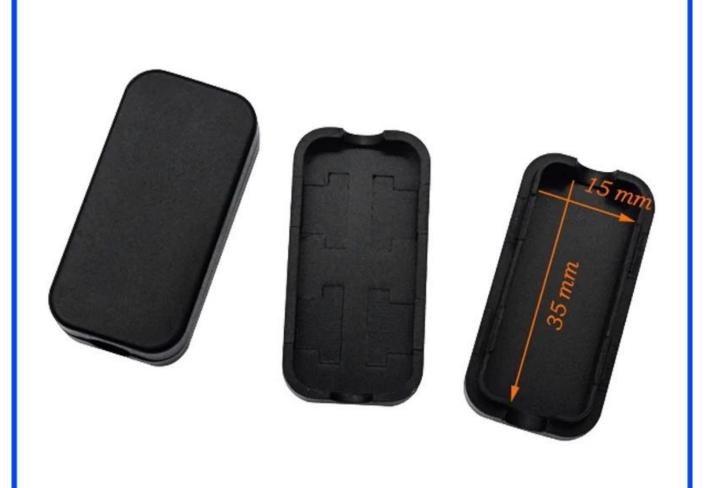

## Here is our customize service:

## 1. Change aluminum length

- 2, Change color of our boxes
- 3, Product polishing
- 4, Powder coating
- 5, Brushed oil
- 6, Cut-out
- 7, Laser engraving
- 8,PVC label
- 9, Acrylic plate
- 10, Silk screen printing
- 11, Make sticker
- 12, Silica gel edges
- 13, Sandblasting
- 14, Wire drawing

## Use:

It is widely used in electronics, instrumentation, automation, communication, power supply unites, student projects, amplifiers, healthcare equipment, test and measurement equipment, industrial control, peripherals devices and interfaces, switch boxes.

## Attention:

Welcome to contact us for more details and quotations of our enclosure, your inquiry will surely get prompt response in 24 hours:.-)

















2110283100



81-755-83222882 +**86 18819074698** 



16-6Floor, 505Building ,Shangbu Industry Area, Hangtian RD, Futian District ,Shenzhen China



teddy@szomk.net



teddy@szomk.net



teddy07277