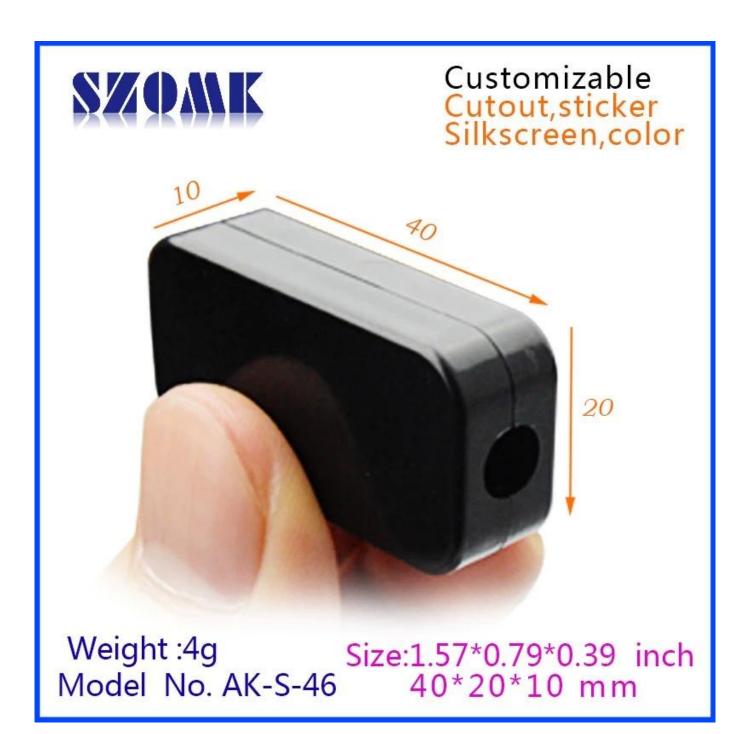

## Use:

It is widely used in electronics, instrumentation, automation, communication, power supply unites, student projects, amplifiers, healthcare equipment, test and measurement equipment, industrial control, peripherals devices and interfaces, switch boxes.