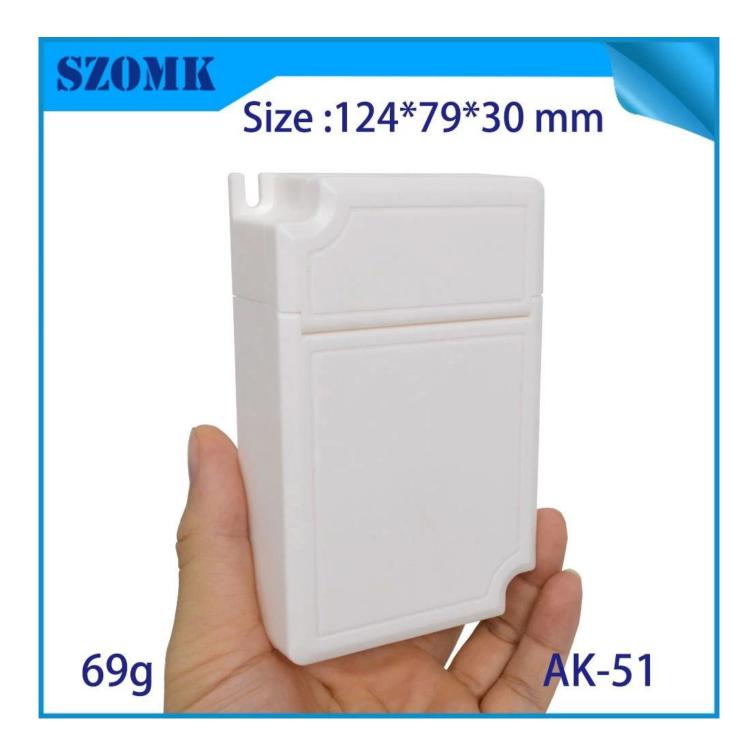

# housing abs led 124\*79\*30mm drive supply control plastic enclosure supplier

**Product Show:** 

## **Product Specifications:**

| ENCLOSURE PROVIDE ONE-STOP SERVICES |                           |  |
|-------------------------------------|---------------------------|--|
| Туре                                | ABS led plastic enclosure |  |
| Model No.                           | AK-51                     |  |
| Sise                                | 124 X 79 X 30 mm          |  |
| Weight                              | 69g                       |  |
| Body Color                          | White can be customized   |  |
| Side Color                          | also can be customized    |  |