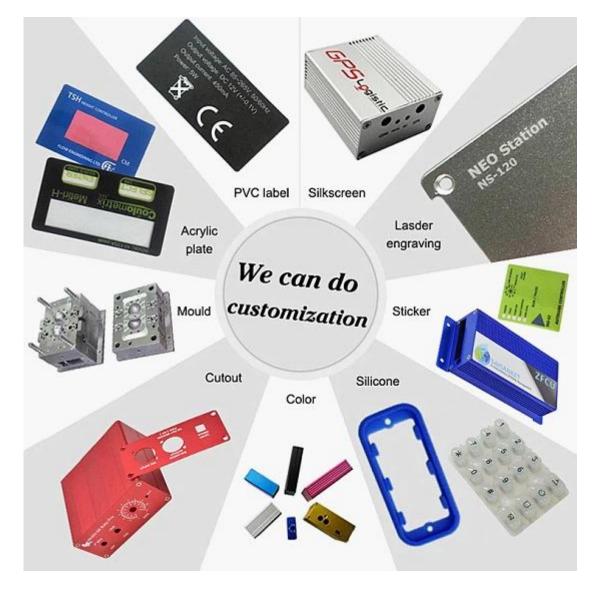

What we can do for you?

About housing abs led control enclosure

1.We provide thousands of public enclosure and wehave some goods in our stock.

MOQ:1 pcs

- 2.We can do DIY small order customcervice-----MOQ:20-50 pcs
- 3. We can design private custom enclosures (if youprovide PCB)
- 4.To private mold customization (Providesample or STEP file)
- 6.Customized service: cutout/mold/Acrylicplate/PVC label/Silkscreen/laser engraving/sticker/silicone/change color and soon.