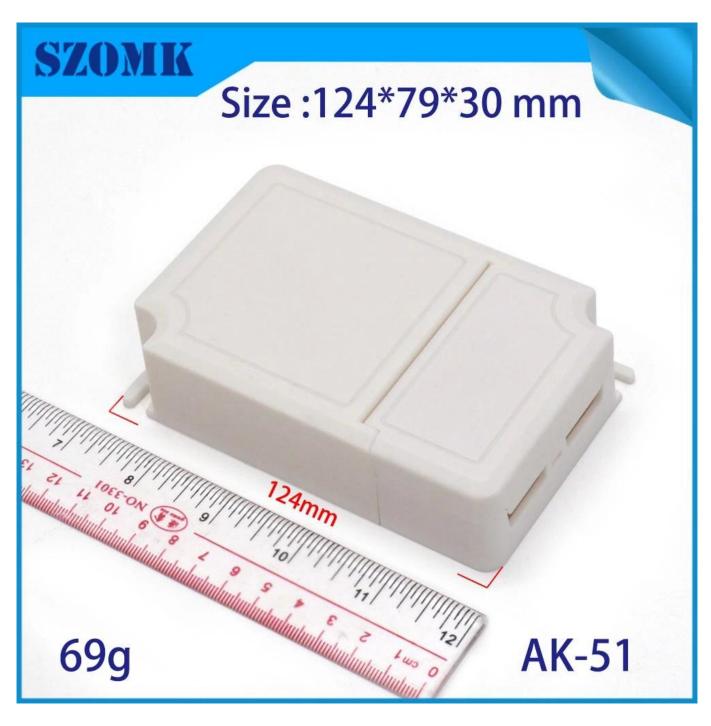

# housing abs led 124\*79\*30mm drive supply control plastic enclosure supplier

**Product Show:** 

## **Product Specifications:**

| ENCLOSURE PROVIDE ONE-STOP SERVICES |                           |  |
|-------------------------------------|---------------------------|--|
| Туре                                | ABS led plastic enclosure |  |
| Model No.                           | AK-51                     |  |
| Sise                                | 124 X 79 X 30 mm          |  |
| Weight                              | 69g                       |  |
| Body Color                          | White can be customized   |  |
| Side Color                          | also can be customized    |  |