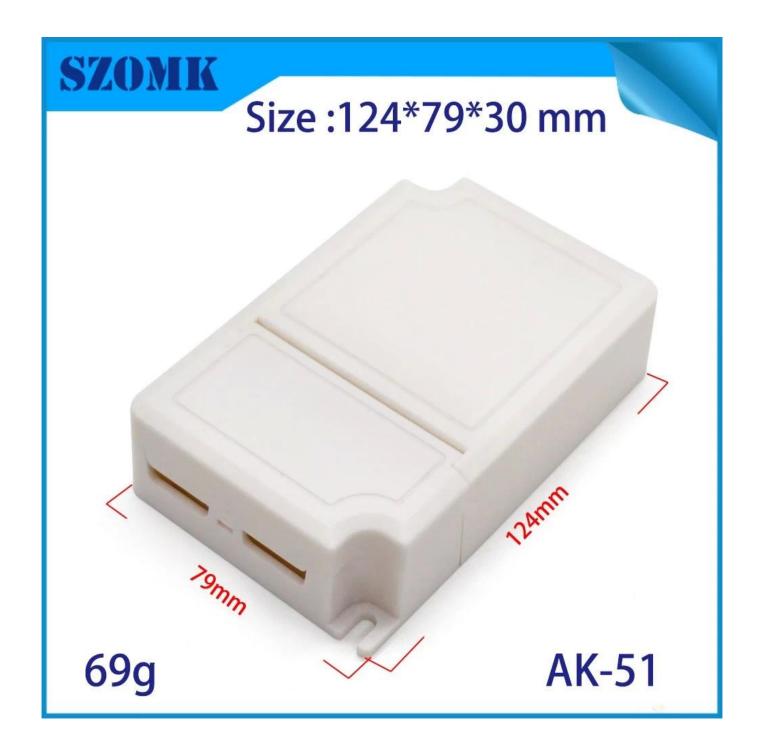

# housing abs led 124\*79\*30mm drive supply control plastic enclosure supplier

**Product Show:** 

## **Product Specifications:**

| ENCLOSURE PROVIDE ONE-STOP SERVICES |                           |  |
|-------------------------------------|---------------------------|--|
| Туре                                | ABS led plastic enclosure |  |
| Model No.                           | AK-51                     |  |
| Sise                                | 124 X 79 X 30 mm          |  |
| Weight                              | 69g                       |  |
| Body Color                          | White can be customized   |  |
| Side Color                          | also can be customized    |  |