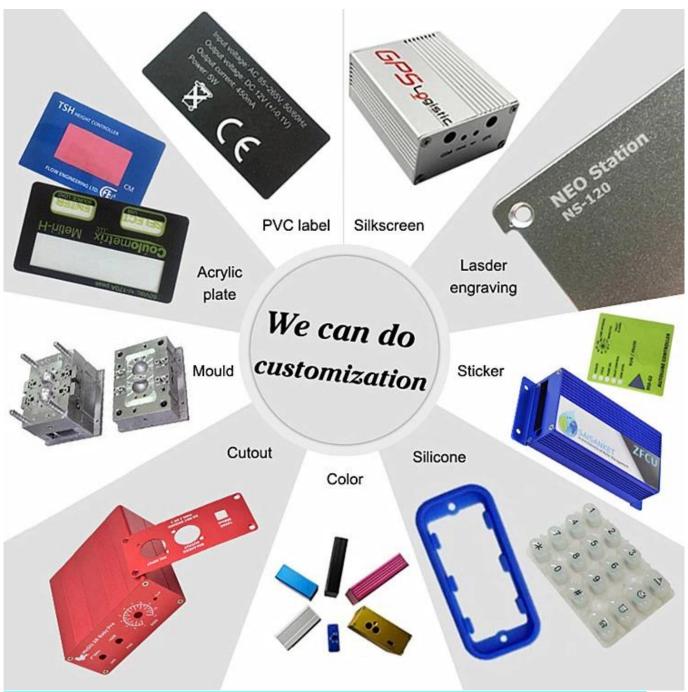

| Customized Service | cut-out/silkscreen/laser<br>engraving/sticker/Tapping/Laser<br>cutting and so on |
|--------------------|----------------------------------------------------------------------------------|
| Drawing            | PDF/CAD/3D                                                                       |
| Advantage          | can do small order DIY custemized                                                |

### MOQ:1 pcs

- 2.We can do DIY small order custom cervice----MOQ:20-50 pcs
- 3.We can design private custom enclosures(if you provide PCB)
- 4.To private mold customization (Provide sample or STEP file)
- 6.Customized service: cutout/mold/Acrylic plate/PVC label/Silkscreen/laser engraving/sticker/silicone/change color and so on.