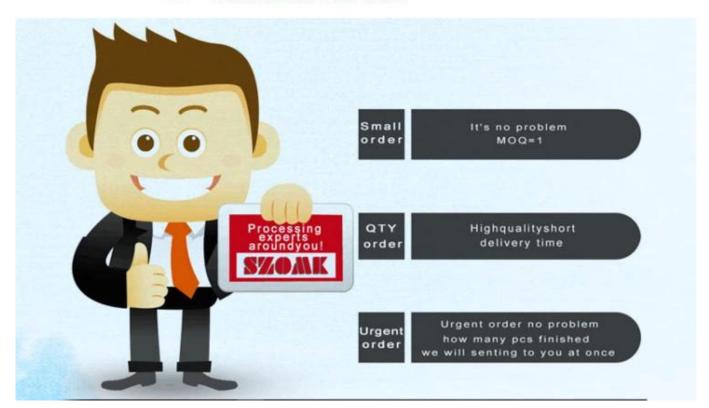

What we can do for you? About IP68 waterproof plastic enclosure

1.We provide thousands of public enclosure and we have some goods in our stock.

### MOQ:1 pcs

- 2.We can do DIY small order custom cervice----MOQ:20-50 pcs
- 3.We can design private custom enclosures(if you provide PCB)
- 4.To private mold customization (Provide sample or STEP file)
- 6.Customized service: cutout/mold/Acrylic plate/PVC label/Silkscreen/laser engraving/sticker/silicone/change color and so on.