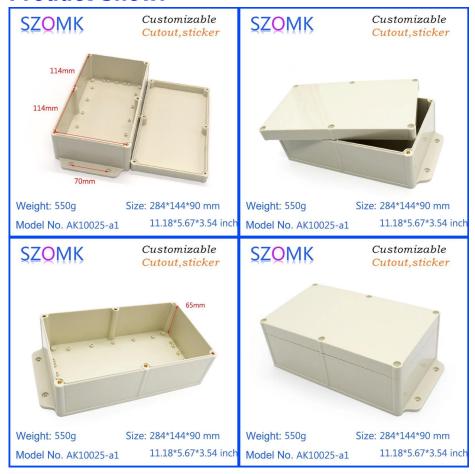

## **Product Show:**

# **Product Specifications:**

| ENCLOCUE DEOMES ONE CTOP CERMICES   |                              |  |
|-------------------------------------|------------------------------|--|
| ENCLOSURE PROVIDE ONE-STOP SERVICES |                              |  |
| Type                                | plastic waterproof enclosure |  |
| Model No.                           | AK10025-A1                   |  |
| Size                                | 284*144*90 mm                |  |
|                                     | /11.18*5.67*3.54 inch        |  |
| Weight                              | 550g                         |  |
| Body Color                          | Black/White/Transparent and  |  |
|                                     | can be customized            |  |
| Side Color                          | Black/White/Transparent also |  |
|                                     | can be customized            |  |
| Material                            | ABS plastic                  |  |