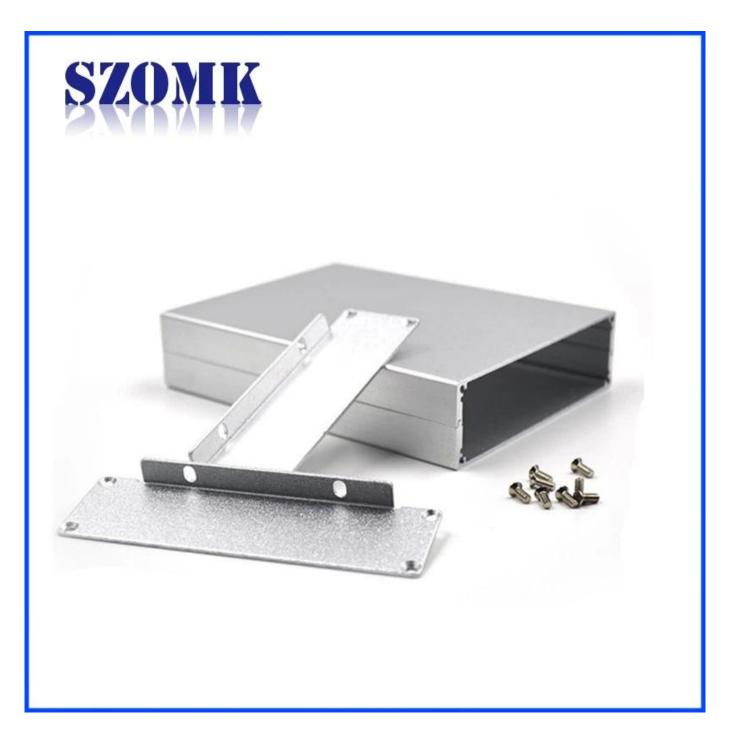

Туре           | Seperated series extruded aluminum enclosure   |
|----------------|------------------------------------------------|
| Brand          | SZOMK                                          |
| Material       | aluminum                                       |
| Model No.      | AK-C-C12                                       |
| Size           | 55(H)*106(W)*150(mm)                           |
| Color          | silvery and different colors can be customized |
| Customized MOQ | 1 pieces                                       |
| Protect level  | IP54                                           |
| Lead time      | 7-15 days after get payment                    |
| Normal packing | Carton and plastic foam and tape packaging     |

## Detail picture of extruded aluminum enclosure







# Certifications



Certificated iso,quality assurance Certificated FCC &CE

# ANY QUESTIONS, PLEASE CONTACT US