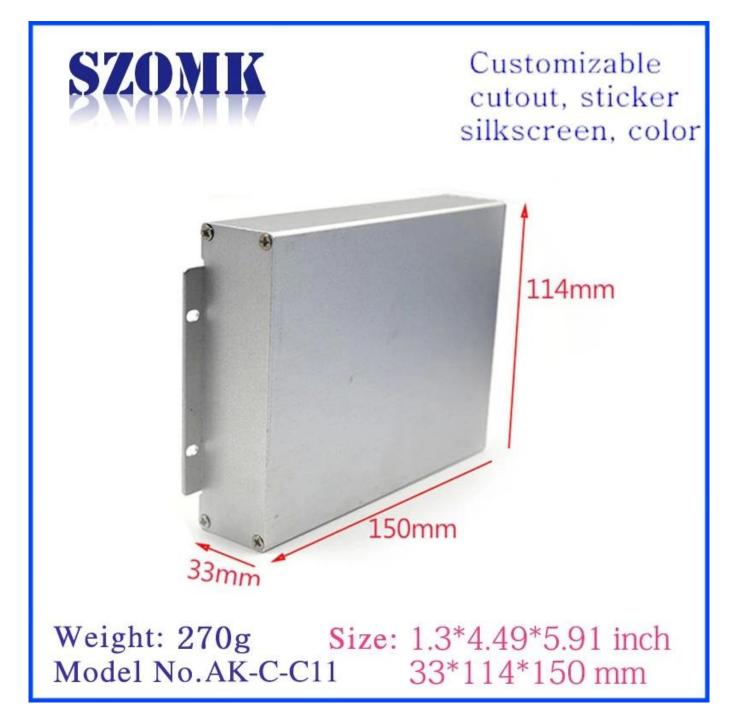

Specifications

1.Type:electronic extruded aluminum control enclosure 2.Model No:AK-C-C12 3.Size:55(H)1106(W)150(L)mm 4.MOQ:1 pc

## Extruded aluminum enclosure

| Туре           | Seperated series extruded aluminum enclosure   |
|----------------|------------------------------------------------|
| Brand          | SZOMK                                          |
| Material       | aluminum                                       |
| Model No.      | AK-C-C12                                       |
| Size           | 55(H)*106(W)*150(mm)                           |
| Color          | silvery and different colors can be customized |
| Customized MOQ | 1 pieces                                       |
| Protect level  | IP54                                           |
| Lead time      | 7-15 days after get payment                    |
| Normal packing | Carton and plastic foam and tape packaging     |