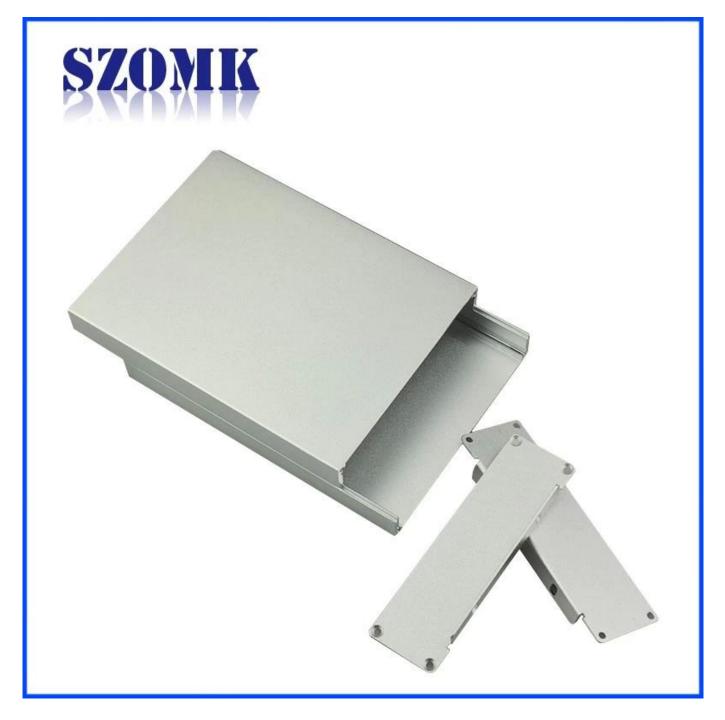

уре           | Seperated series extruded aluminum enclosure   |
|----------------|------------------------------------------------|
| Brand          | SZOMK                                          |
| Material       | aluminum                                       |
| Model No.      | AK-C-C12                                       |
| Size           | 55(H)*106(W)*150(mm)                           |
| Color          | silvery and different colors can be customized |
| Customized MOQ | 1 pieces                                       |
| Protect level  | IP54                                           |
| Lead time      | 7-15 days after get payment                    |
| Normal packing | Carton and plastic foam and tape packaging     |

## Detail picture of extruded aluminum enclosure







# Certifications



Certificated iso,quality assurance Certificated FCC &CE

# ANY QUESTIONS, PLEASE CONTACT US