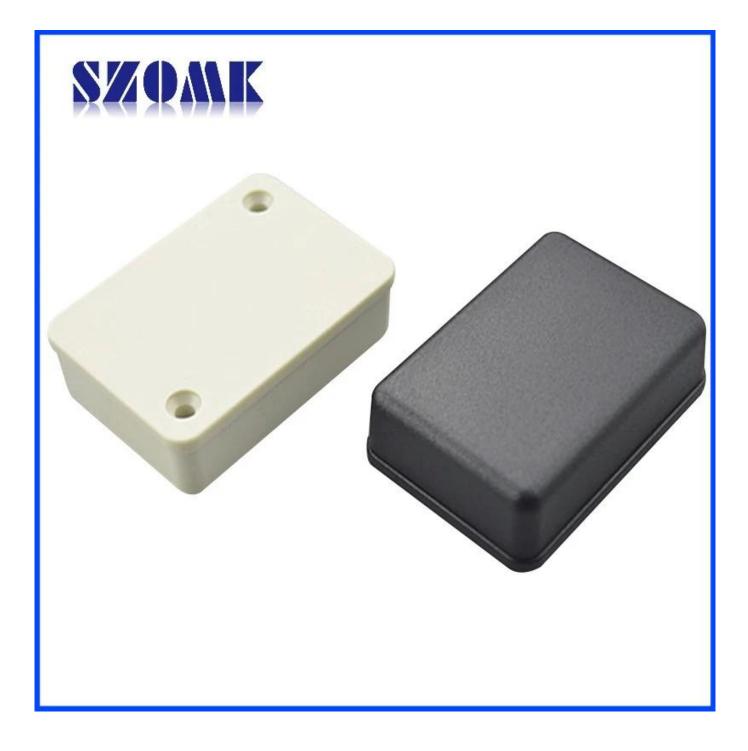

Here is our customize service: 1, change aluminum length

- 2, change color of our boxes
- 3, product polishing
- 4, powder coating
- 5, brushed oil
- 6, cut-out
- 7, lasder engraving
- 8, PVC label
- 9, Acrylic plate
- 10, silk screen printing
- 11, make sticker
- 12, silica gel edges
- 13, sandblasting
- 14, wire drawing
- 15, UV protection