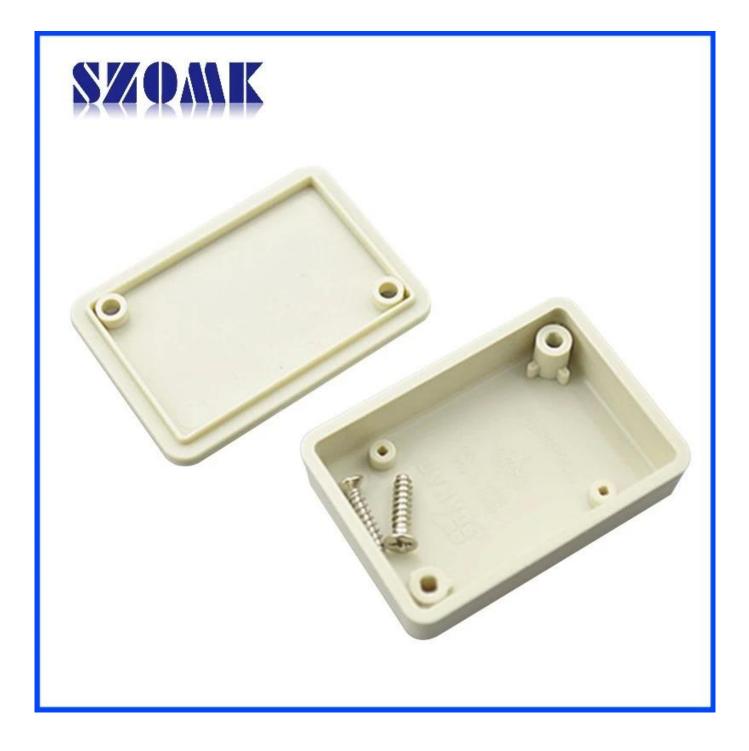

Here is our customize service: 1, change aluminum length

- 2, change color of our boxes
- 3, product polishing
- 4, powder coating
- 5, brushed oil
- 6, cut-out
- 7, lasder engraving
- 8, PVC label
- 9, Acrylic plate
- 10, silk screen printing
- 11, make sticker
- 12, silica gel edges
- 13, sandblasting
- 14, wire drawing
- 15, UV protection