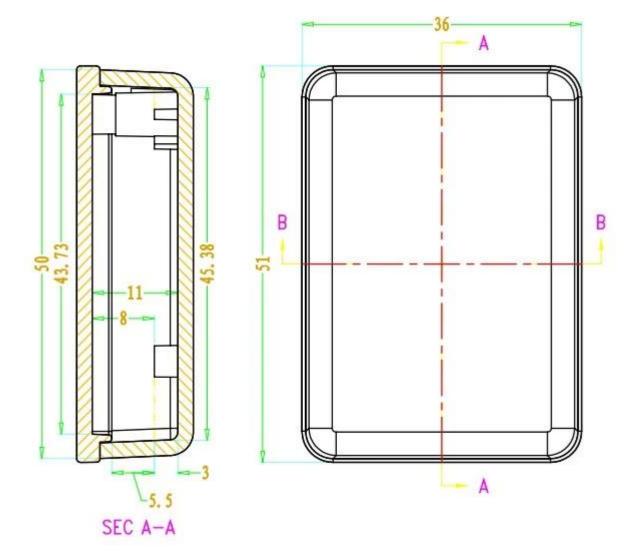

Here is our customize service: 1, change aluminum length

- 2, change color of our boxes
- 3, product polishing
- 4, powder coating
- 5, brushed oil
- 6, cut-out
- 7, lasder engraving
- 8, PVC label
- 9, Acrylic plate
- 10, silk screen printing
- 11, make sticker
- 12, silica gel edges
- 13, sandblasting
- 14, wire drawing
- 15, UV protection

## Use:

It is widely used in electronics, instrumentation, automation, communication, power supply unites, student projects, amplifiers, healthcare equipment, test and measurement equipment, industrial control, peripherals devices and interfaces, switch boxes.

## Attention:

Welcome to contact us for more details and quotations of our enclosure, your inquiry will surely get prompt response in 24 hours. :-)



















2110283100



81-755-83222882 +86 18819074698



16-6Floor, 505Building ,Shangbu Industry Area,Hangtian RD,Futian District ,Shenzhen China



teddy@szomk.net



teddy@szomk.net



teddy07277