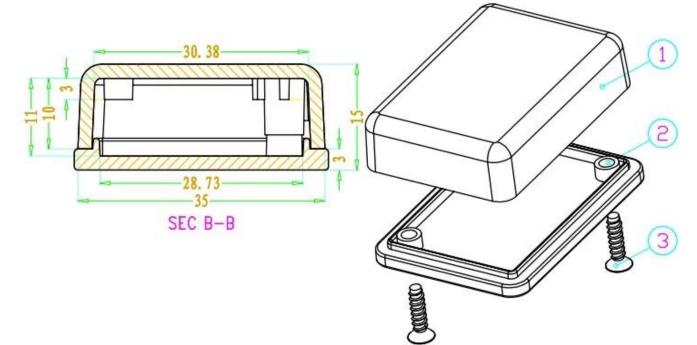

Here is our customize service: 1, change aluminum length

- 2, change color of our boxes
- 3, product polishing
- 4, powder coating
- 5, brushed oil
- 6, cut-out
- 7, lasder engraving
- 8, PVC label
- 9, Acrylic plate
- 10, silk screen printing
- 11, make sticker
- 12, silica gel edges
- 13, sandblasting
- 14, wire drawing
- 15, UV protection

## Use:

It is widely used in electronics, instrumentation, automation, communication, power supply unites, student projects, amplifiers, healthcare equipment, test and measurement equipment, industrial control, peripherals devices and interfaces, switch boxes.

## Attention:

Welcome to contact us for more details and quotations of our enclosure, your inquiry will surely get prompt response in 24 hours. :-)



















2110283100



81-755-83222882 +86 18819074698



16-6Floor, 505Building ,Shangbu Industry Area,Hangtian RD,Futian District ,Shenzhen China



teddy@szomk.net



teddy@szomk.net



teddy07277