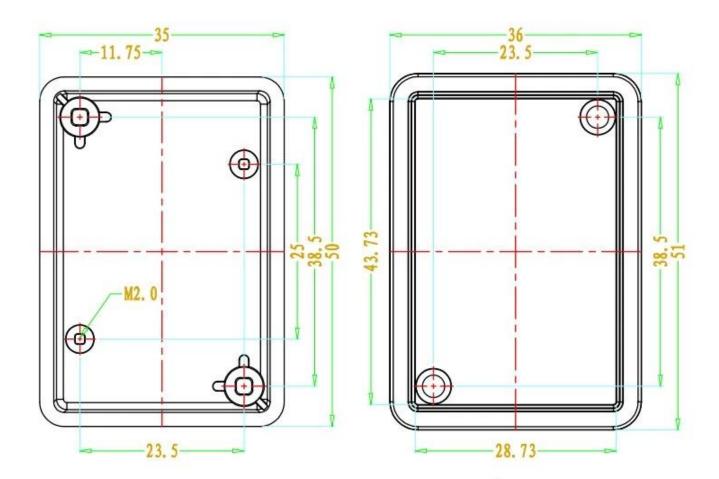

Here is our customize service: 1, change aluminum length

- 2, change color of our boxes
- 3, product polishing
- 4, powder coating
- 5, brushed oil
- 6, cut-out
- 7, lasder engraving
- 8, PVC label
- 9, Acrylic plate
- 10, silk screen printing
- 11, make sticker
- 12, silica gel edges
- 13, sandblasting
- 14, wire drawing
- 15, UV protection

## Use:

It is widely used in electronics, instrumentation, automation, communication, power supply unites, student projects, amplifiers, healthcare equipment, test and measurement equipment, industrial control, peripherals devices and interfaces, switch boxes.

## Attention:

Welcome to contact us for more details and quotations of our enclosure, your inquiry will surely get prompt response in 24 hours. :-)



















2110283100



81-755-83222882 +86 18819074698



16-6Floor, 505Building ,Shangbu Industry Area,Hangtian RD,Futian District ,Shenzhen China



teddy@szomk.net



teddy@szomk.net



teddy07277