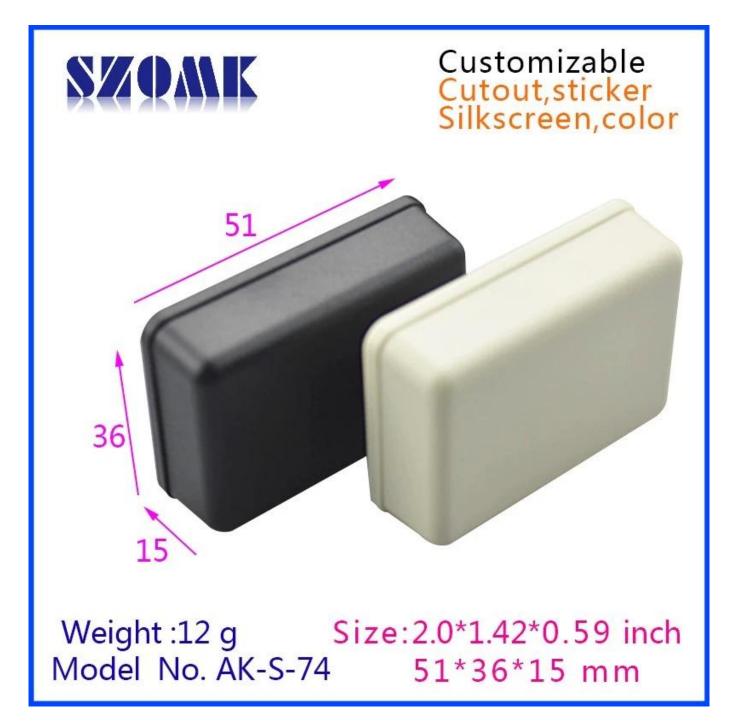

Here is our customize service: 1, change aluminum length

- 2, change color of our boxes
- 3, product polishing
- 4, powder coating
- 5, brushed oil
- 6, cut-out
- 7, lasder engraving
- 8, PVC label
- 9, Acrylic plate
- 10, silk screen printing
- 11, make sticker
- 12, silica gel edges
- 13, sandblasting
- 14, wire drawing
- 15, UV protection