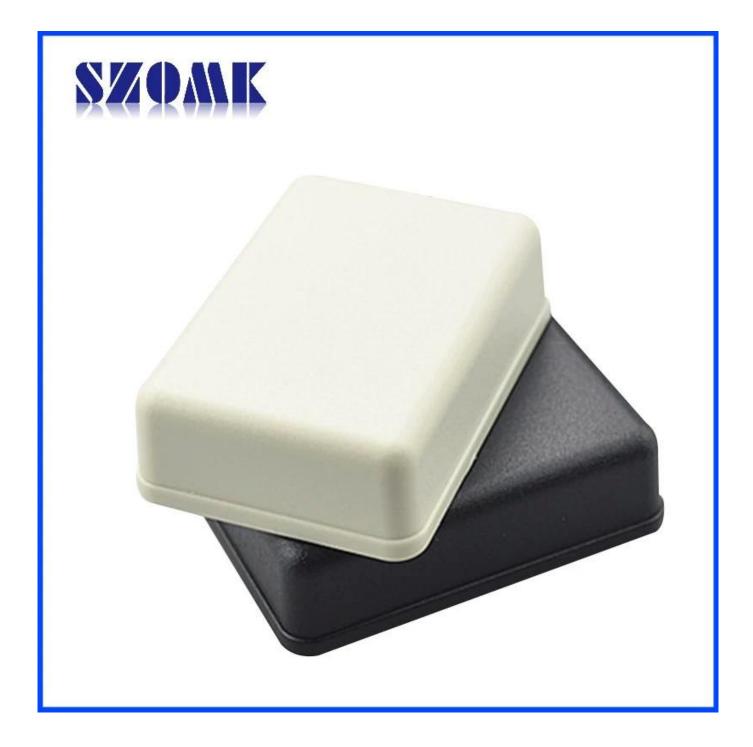

Here is our customize service: 1, change aluminum length

- 2, change color of our boxes
- 3, product polishing
- 4, powder coating
- 5, brushed oil
- 6, cut-out
- 7, lasder engraving
- 8, PVC label
- 9, Acrylic plate
- 10, silk screen printing
- 11, make sticker
- 12, silica gel edges
- 13, sandblasting
- 14, wire drawing
- 15, UV protection