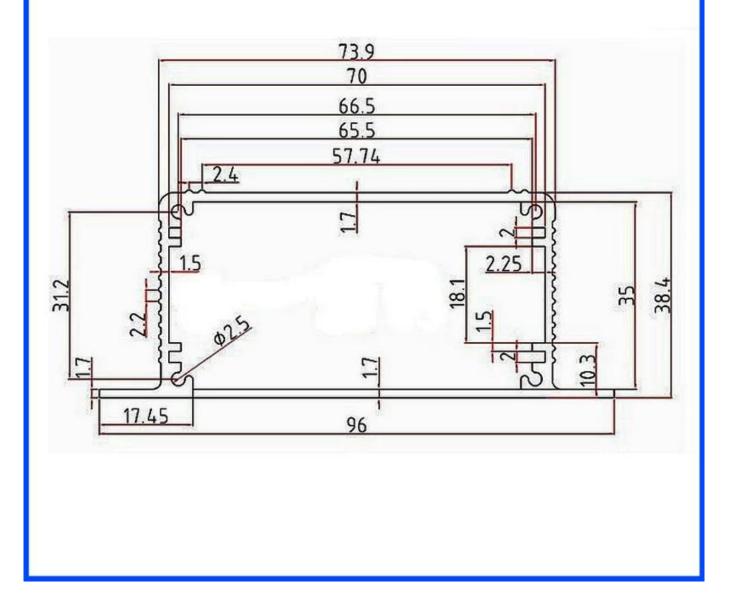

## Packaging & Delivery

Packaging Details:Carton and Plastic foam and tape packagingDelivery Detail:5-15 working days, different quantity different delivery time

Specifications

Type:aluminum cabinet wall mounting
Model No. AK-C-A21
Size:39(H)x 96(W)x free(mm) 1.54"x 3.78"x free
MOQ: 20pcs

## Aluminum cabinet wall mounting

| Туре           | aluminum cabinet wall mounting             |
|----------------|--------------------------------------------|
| Brand          | SZOMK                                      |
| Material       | aluminum                                   |
| Model No.      | AK-C-A21                                   |
| Size           | 39(H)x96(W)xfree(mm) 1.54"x3.78"xfree      |
| Color          | Silver-different color can be customized   |
| Customized MOQ | 20 pieces                                  |
| Protect level  | IP54                                       |
| Lead time      | 7-15 days after get payment                |
| Normal packing | Carton and plastic foam and tape packaging |
| Detail pictu   | re of aluminum cabinet wall mounti         |