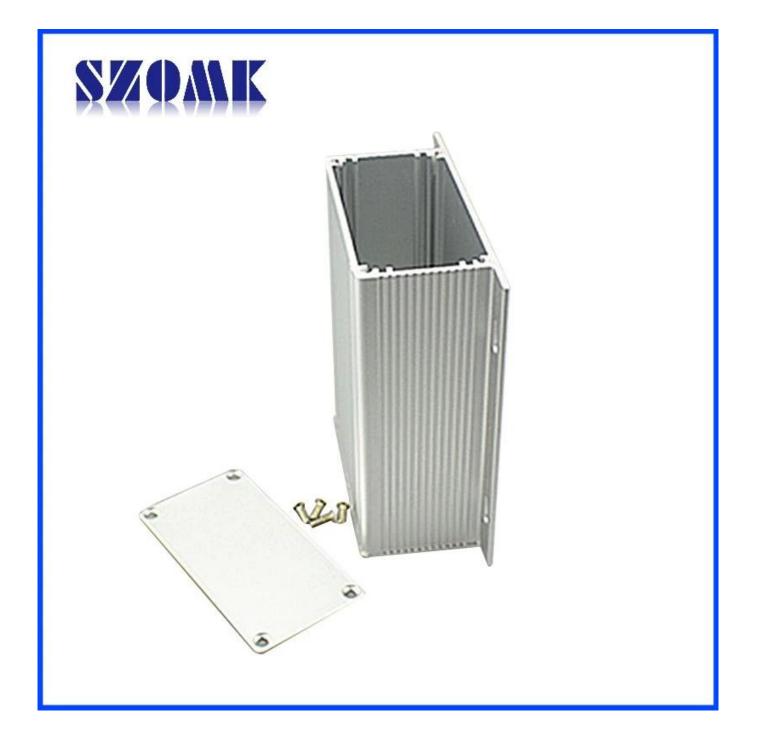

## Introduction of aluminum cabinet wall mounting

The aluminum cabinet wall mounting is used as an anode, placed in electrolyte, artificially

formed the enclosure having a protective aluminum oxide film on the surface.

## Aluminum cabinet wall mounting Features:

1. Has a strong resistance to abrasion, weathering, corrosion.

2. Can be formed on the surface of a variety of colors, to maximize fit your requirements.

3. Have a strong hardness, can be well protected your electronics.

## Aluminum cabinet wall mounting

| Туре           | aluminum cabinet wall mounting             |
|----------------|--------------------------------------------|
| Brand          | SZOMK                                      |
| Material       | aluminum                                   |
| Model No.      | AK-C-A21                                   |
| Size           | 39(H)x96(W)xfree(mm) 1.54"x3.78"xfree      |
| Color          | Silver-different color can be customized   |
| Customized MOQ | 20 pieces                                  |
| Protect level  | IP54                                       |
| Lead time      | 7-15 days after get payment                |
| Normal packing | Carton and plastic foam and tape packaging |
| Detail pictu   | re of aluminum cabinet wall mounti         |