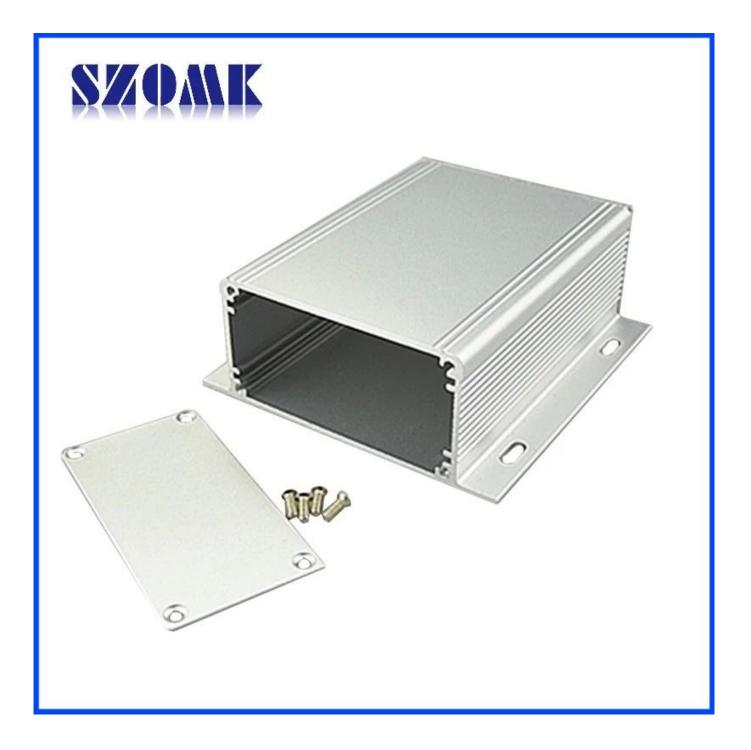

## Introduction of aluminum cabinet wall mounting

The aluminum cabinet wall mounting is used as an anode, placed in electrolyte, artificially

formed the enclosure having a protective aluminum oxide film on the surface.

## Aluminum cabinet wall mounting Features:

1. Has a strong resistance to abrasion, weathering, corrosion.

2. Can be formed on the surface of a variety of colors, to maximize fit your requirements.

3. Have a strong hardness, can be well protected your electronics.

## Aluminum cabinet wall mounting

| Туре           | aluminum cabinet wall mounting             |
|----------------|--------------------------------------------|
| Brand          | SZOMK                                      |
| Material       | aluminum                                   |
| Model No.      | AK-C-A21                                   |
| Size           | 39(H)x96(W)xfree(mm) 1.54"x3.78"xfree      |
| Color          | Silver-different color can be customized   |
| Customized MOQ | 20 pieces                                  |
| Protect level  | IP54                                       |
| Lead time      | 7-15 days after get payment                |
| Normal packing | Carton and plastic foam and tape packaging |
| Detail pictu   | re of aluminum cabinet wall mounti         |