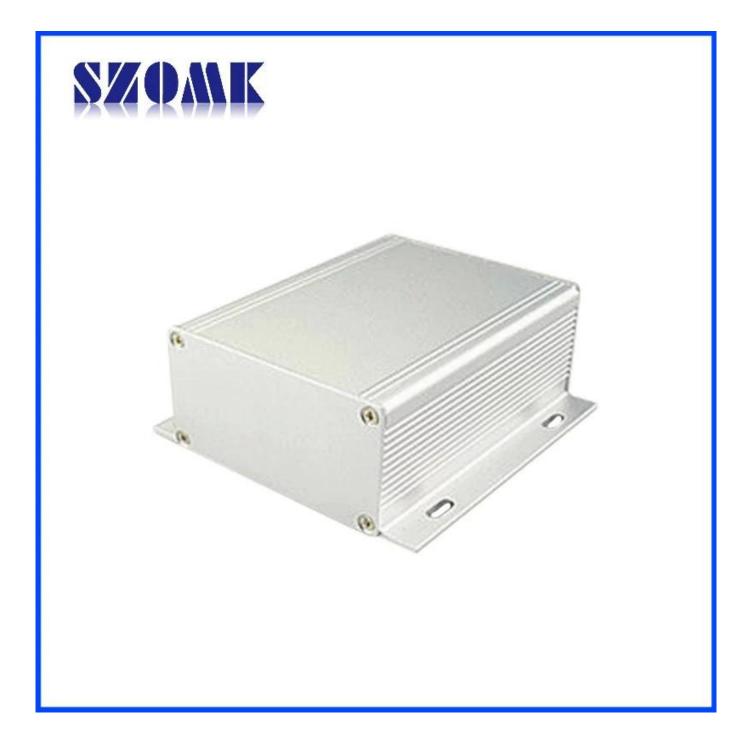

## Introduction of aluminum cabinet wall mounting

The aluminum cabinet wall mounting is used as an anode, placed in electrolyte, artificially

formed the enclosure having a protective aluminum oxide film on the surface.

## Aluminum cabinet wall mounting Features:

1. Has a strong resistance to abrasion, weathering, corrosion.

2. Can be formed on the surface of a variety of colors, to maximize fit your requirements.

3. Have a strong hardness, can be well protected your electronics.

## Aluminum cabinet wall mounting

| Туре           | aluminum cabinet wall mounting             |
|----------------|--------------------------------------------|
| Brand          | SZOMK                                      |
| Material       | aluminum                                   |
| Model No.      | AK-C-A21                                   |
| Size           | 39(H)x96(W)xfree(mm) 1.54"x3.78"xfree      |
| Color          | Silver-different color can be customized   |
| Customized MOQ | 20 pieces                                  |
| Protect level  | IP54                                       |
| Lead time      | 7-15 days after get payment                |
| Normal packing | Carton and plastic foam and tape packaging |
| Detail pictu   | re of aluminum cabinet wall mounti         |