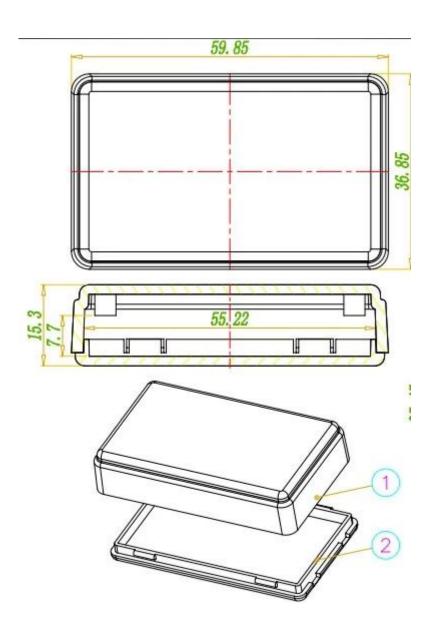

## Here is our customize service:

- 1. Change the length
- 2. Change color3. Polishing

- 4. Sandblasting5. Brushed aluminum foil
- 6. Cut hole
- 7. Laser carve
- 8. PVC label
- 9. Acrylic plate
- 10. Screen

## Use:

It is widely used in electronics, instrumentation, automation, communication, power supply unites, student projects, amplifiers, healthcare equipment, test and measurement equipment, industrial control, peripherals devices and interfaces, switch boxes.

## Attention:

Welcome to contact us for more details and quotations of our enclosure, your inquiry will surely get prompt response in 24 hours. :-)



















505924585



86-755-83222882 86-13028816914



628Room,505 Building ,Shangbu industry, Hangtian road ,Futian district ,Shenzhen, China,518031



lily@szomk.net



szomk006