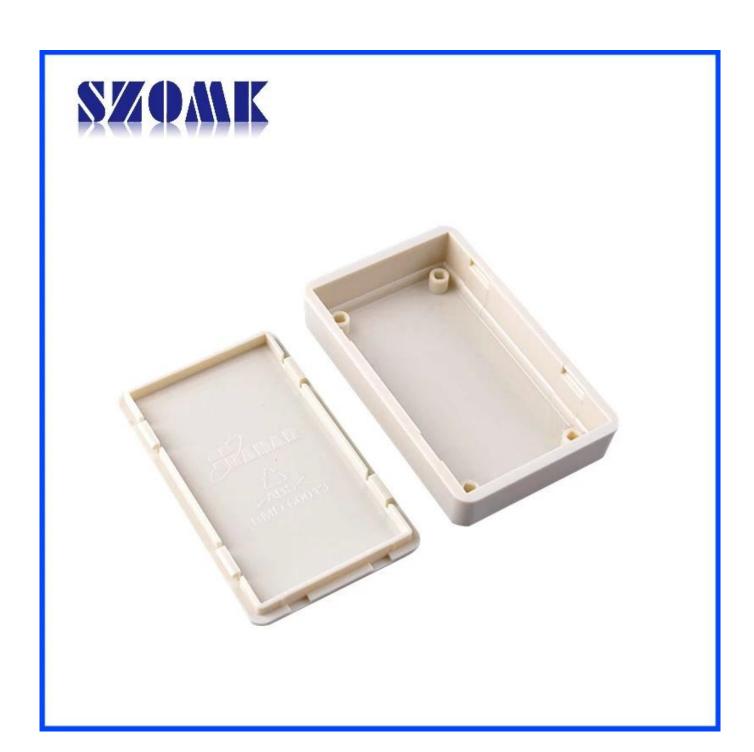

## Here is our customize service:

- 1. Change the length
- 2. Change color3. Polishing

- 4. Sandblasting5. Brushed aluminum foil
- 6. Cut hole
- 7. Laser carve
- 8. PVC label
- 9. Acrylic plate
- 10. Screen

## Use:

It is widely used in electronics, instrumentation, automation, communication, power supply unites, student projects, amplifiers, healthcare equipment, test and measurement equipment, industrial control, peripherals devices and interfaces, switch boxes.

## Attention:

Welcome to contact us for more details and quotations of our enclosure, your inquiry will surely get prompt response in 24 hours. :-)



















505924585



86-755-83222882 86-13028816914



628Room,505 Building ,Shangbu industry, Hangtian road ,Futian district ,Shenzhen, China,518031



lily@szomk.net



szomk006