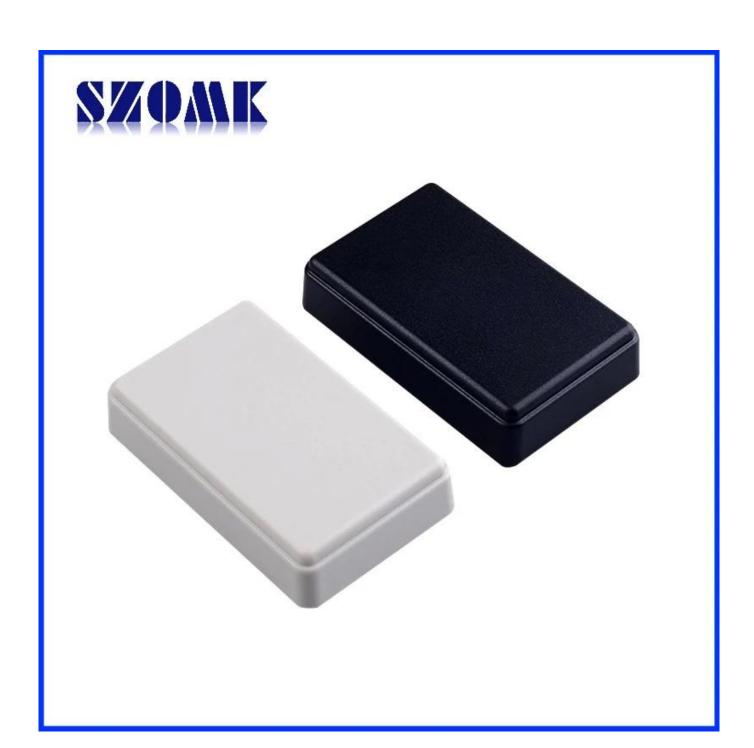

## Here is our customize service:

- 1. Change the length
- 2. Change color3. Polishing

- 4. Sandblasting5. Brushed aluminum foil
- 6. Cut hole
- 7. Laser carve
- 8. PVC label
- 9. Acrylic plate
- 10. Screen