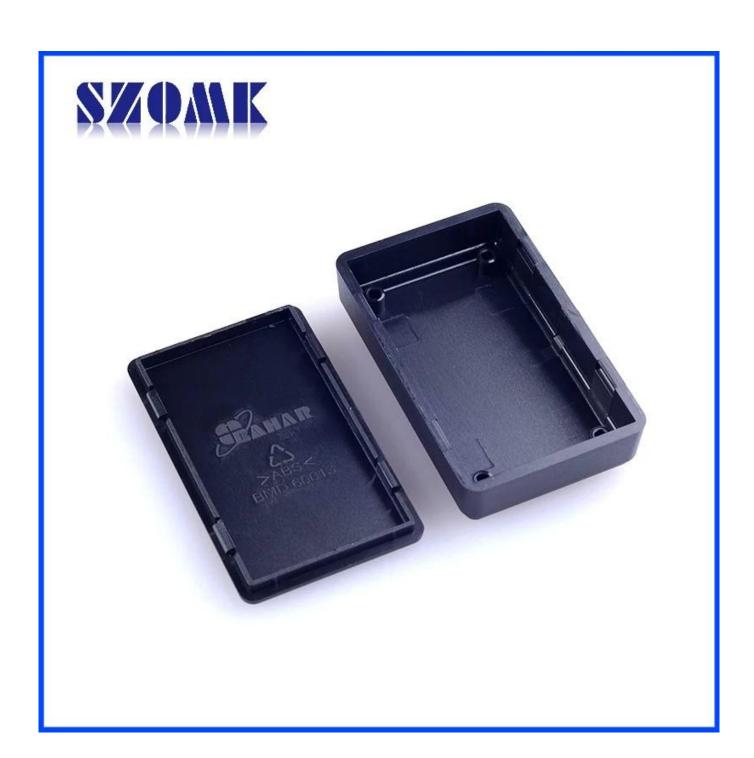

## Here is our customize service:

- 1. Change the length
- 2. Change color3. Polishing

- 4. Sandblasting5. Brushed aluminum foil
- 6. Cut hole
- 7. Laser carve
- 8. PVC label
- 9. Acrylic plate
- 10. Screen