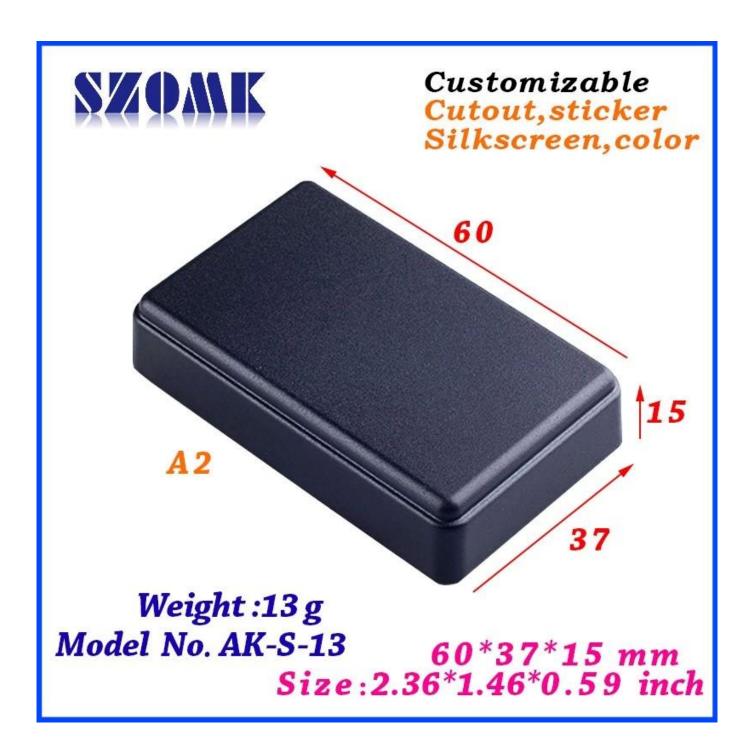

## Here is our customize service:

- 1. Change the length
- 2. Change color3. Polishing

- 4. Sandblasting5. Brushed aluminum foil
- 6. Cut hole
- 7. Laser carve
- 8. PVC label
- 9. Acrylic plate
- 10. Screen