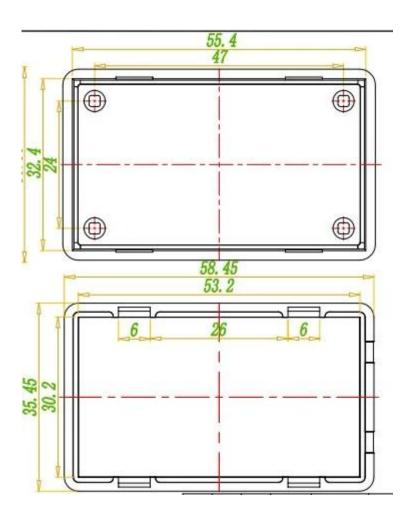

## Here is our customize service:

- 1. Change the length
- 2. Change color3. Polishing

- 4. Sandblasting5. Brushed aluminum foil
- 6. Cut hole
- 7. Laser carve
- 8. PVC label
- 9. Acrylic plate
- 10. Screen

## Use:

It is widely used in electronics, instrumentation, automation, communication, power supply unites, student projects, amplifiers, healthcare equipment, test and measurement equipment, industrial control, peripherals devices and interfaces, switch boxes.

## Attention:

Welcome to contact us for more details and quotations of our enclosure, your inquiry will surely get prompt response in 24 hours. :-)



















505924585



86-755-83222882 86-13028816914



628Room,505 Building ,Shangbu industry, Hangtian road ,Futian district ,Shenzhen, China,518031



lily@szomk.net



szomk006