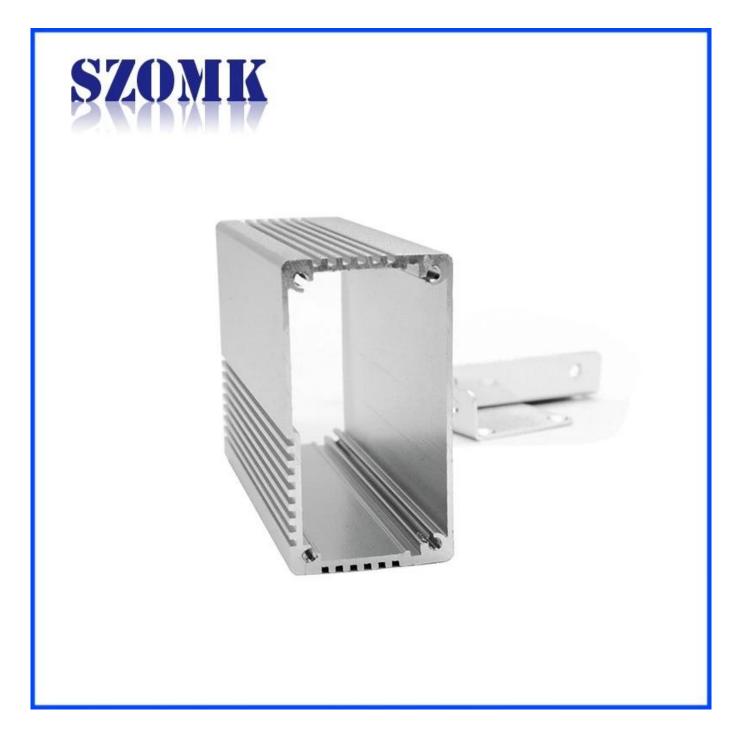

# Introduction of extruded aluminum box enclosure diecast

The extruded aluminum box enclosure diecast is used as an anode, placed in electrolyte, artificially formed the enclosure having a protective aluminum oxide film on the surface.

#### Extruded aluminum box enclosure diecast features

1. Has a strong resistance to abrasion, weathering, corrosion.

2. Can be formed on the surface of a variety of colors, to maximize fit your requirements.