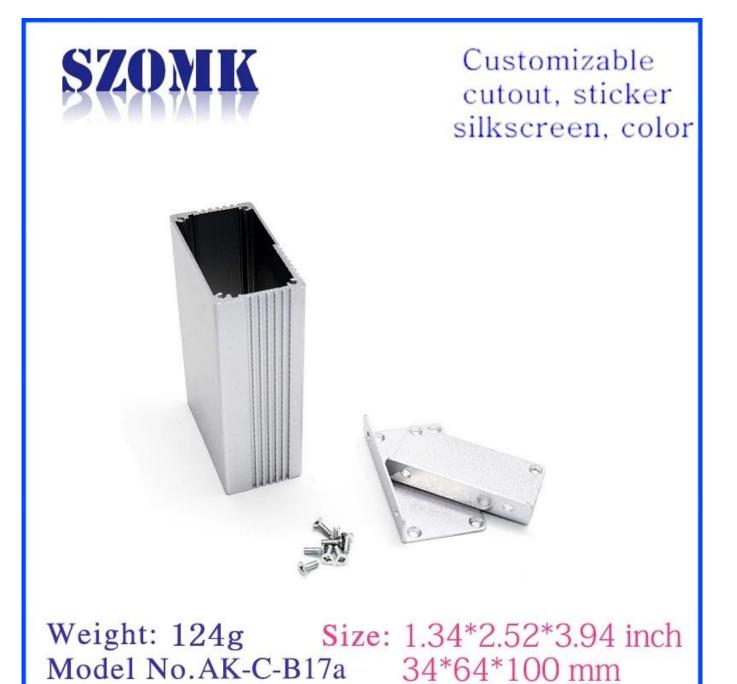

Specifications

1.Type:electronic extruded aluminum control enclosure 2.Model No:AK-C-B17 3.Size:34(H)\*64(W)\*100(L)mm 4.MOQ:1 pc

#### Extruded aluminum enclosure

| Туре           | B-Normal series extruded aluminum enclosure    |
|----------------|------------------------------------------------|
| Brand          | SZOMK                                          |
| Material       | aluminum                                       |
| Model No.      | AK-C-B17                                       |
| Size           | 34(H)*64(W)*free(mm)                           |
| Color          | silvery and different colors can be customized |
| Customized MOQ | 1 pieces                                       |
| Protect level  | IP54                                           |
| Lead time      | 7-15 days after get payment                    |
| Normal packing | Carton and plastic foam and tape packaging     |