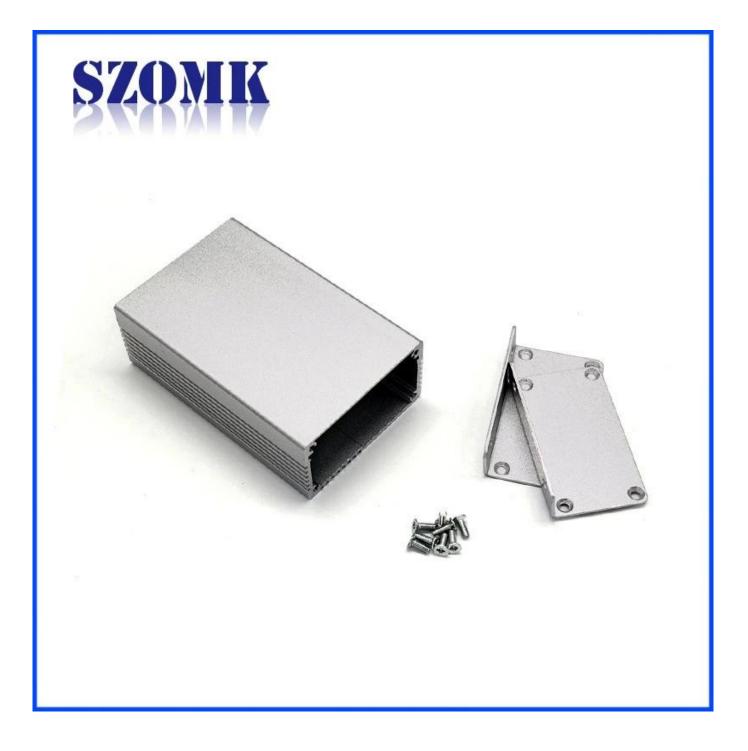

# Introduction of extruded aluminum box enclosure diecast

The extruded aluminum box enclosure diecast is used as an anode, placed in electrolyte, artificially formed the enclosure having a protective aluminum oxide film on the surface.

#### Extruded aluminum box enclosure diecast features

1. Has a strong resistance to abrasion, weathering, corrosion.

2. Can be formed on the surface of a variety of colors, to maximize fit your requirements.

3. Have a strong hardness, can be well protected your electronics.