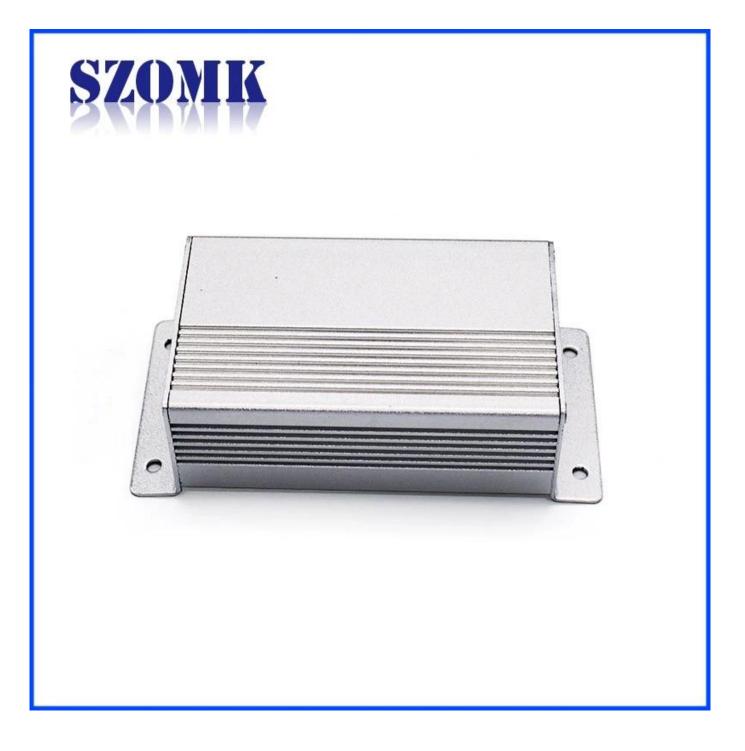

### Detail picture of extruded aluminum enclosure

| Wall-mo                                        | ountir                                                                                                                                                                                                                                                                               | ng ser                                                                                                                                                                                | ies                                                                                                                                                                                                                    |                                                                                                                                                                                              |  |  |  |
|------------------------------------------------|--------------------------------------------------------------------------------------------------------------------------------------------------------------------------------------------------------------------------------------------------------------------------------------|---------------------------------------------------------------------------------------------------------------------------------------------------------------------------------------|------------------------------------------------------------------------------------------------------------------------------------------------------------------------------------------------------------------------|----------------------------------------------------------------------------------------------------------------------------------------------------------------------------------------------|--|--|--|
| Size List:HxWxfree(mm)<br>Length can be random |                                                                                                                                                                                                                                                                                      |                                                                                                                                                                                       |                                                                                                                                                                                                                        |                                                                                                                                                                                              |  |  |  |
|                                                | AK-C-A1<br>AK-C-A2<br>AK-C-A3<br>AK-C-A4<br>AK-C-A5<br>AK-C-A6<br>AK-C-A7<br>AK-C-A7<br>AK-C-A10<br>AK-C-A10<br>AK-C-A12<br>AK-C-A12<br>AK-C-A13<br>AK-C-A14<br>AK-C-A15<br>AK-C-A16                                                                                                 | 36x147<br>41x147<br>29x129<br>28x104<br>32x155<br>71x190<br>46x190<br>38x88<br>48x204<br>38x150<br>55x147<br>30x67<br>73.5x250<br>24x80                                               | AK-C-A17<br>AK-C-A18<br>AK-C-A19<br>AK-C-A20<br>AK-C-A21<br>AK-C-A24<br>AK-C-A23<br>AK-C-A24<br>AK-C-A25<br>AK-C-A26<br>AK-C-A27<br>AK-C-A27<br>AK-C-A29<br>AK-C-A29<br>AK-C-A31<br>AK-C-A31                           | 40.5x97<br>80x234<br>40x80.5<br>33x105<br>39x96<br>24x76<br>58x180<br>29x164<br>61x147<br>35x120<br>36x85<br>28x165<br>52x165<br>52x165<br>33.5x103<br>39x144<br>26x66                       |  |  |  |
| Nor                                            | nal se                                                                                                                                                                                                                                                                               | eries                                                                                                                                                                                 |                                                                                                                                                                                                                        |                                                                                                                                                                                              |  |  |  |
| Size Lis                                       | t:HxW>                                                                                                                                                                                                                                                                               |                                                                                                                                                                                       | m)<br>ngth can b                                                                                                                                                                                                       | e random                                                                                                                                                                                     |  |  |  |
|                                                | AK-C-81<br>AK-C-82<br>AK-C-83<br>AK-C-84<br>AK-C-85<br>AK-C-86<br>AK-C-86<br>AK-C-80<br>AK-C-810<br>AK-C-811<br>AK-C-813<br>AK-C-813<br>AK-C-813<br>AK-C-816<br>AK-C-817<br>AK-C-818<br>AK-C-818<br>AK-C-818<br>AK-C-818<br>AK-C-818<br>AK-C-818<br>AK-C-818<br>AK-C-818<br>AK-C-818 | 45x70<br>23x44<br>43x66<br>24x64<br>27x66<br>28x58<br>25x40<br>20x54<br>44x80<br>19x52<br>22x104<br>38x63.5<br>33x70<br>32x23<br>29x75<br>25x82<br>35x65<br>39x80<br>29x67            | AK-C-B33<br>AK-C-B34<br>AK-C-B35<br>AK-C-B36<br>AK-C-B37<br>AK-C-B38<br>AK-C-B38<br>AK-C-B40<br>AK-C-B40<br>AK-C-B44<br>AK-C-B44<br>AK-C-B45<br>AK-C-B46<br>AK-C-B48<br>AK-C-B48<br>AK-C-B49<br>AK-C-B51               | 35x80<br>28x84<br>27.5x66.2<br>47x132<br>25x58<br>22.4x61<br>30.5x72<br>27.5x81<br>26x108<br>40x93<br>45x240<br>30x80<br>42.7x65.8<br>33x61<br>45.2x70.8<br>30x79<br>24x58<br>35x90<br>20x65 |  |  |  |
|                                                | AK-C-B21<br>AK-C-822<br>AK-C-823<br>AK-C-824<br>AK-C-824<br>AK-C-826<br>AK-C-827<br>AK-C-828<br>AK-C-828<br>AK-C-828<br>AK-C-831<br>AK-C-832                                                                                                                                         | 27x142.5<br>28.8x82.8<br>45x122<br>32x82<br>40x157<br>32x138.5<br>25x66<br>24x70<br>19x45<br>22x55<br>25x64<br>29x46<br>47x88                                                         | AK-C-B52<br>AK-C-B53<br>AK-C-B54<br>AK-C-B55<br>AK-C-B55<br>AK-C-B58<br>AK-C-B58<br>AK-C-B58<br>AK-C-B59<br>AK-C-B61<br>AK-C-B61<br>AK-C-B64                                                                           | 22.5x43.5<br>48x100<br>30x55<br>40x50<br>56x75<br>23.5x64<br>42.5x68<br>23.5x101.2<br>33x79.2<br>45x60<br>35x70<br>46x66<br>28x122.3                                                         |  |  |  |
| Seperat<br>Size Lis                            |                                                                                                                                                                                                                                                                                      |                                                                                                                                                                                       |                                                                                                                                                                                                                        |                                                                                                                                                                                              |  |  |  |
|                                                | AK-C-C1<br>AK-C-C2<br>AK-C-C3<br>AK-C-C4<br>AK-C-C5<br>AK-C-C7<br>AK-C-C7<br>AK-C-C7<br>AK-C-C10<br>AK-C-C11<br>AK-C-C12<br>AK-C-C13<br>AK-C-C13<br>AK-C-C15<br>AK-C-C15<br>AK-C-C16<br>AK-C-C16                                                                                     | Le<br>40x97<br>25x98<br>20x82<br>26x26<br>20x26<br>20x50<br>38x52<br>46x76<br>63x120<br>33x152<br>33x11<br>25x106<br>38x88<br>30x105<br>25x106<br>38x88<br>30x105<br>25x106<br>45x122 | ngth can b<br>AK-C-G32<br>AK-C-G33<br>AK-C-G34<br>AK-C-G35<br>AK-C-G36<br>AK-C-G36<br>AK-C-G36<br>AK-C-G38<br>AK-C-G38<br>AK-C-G38<br>AK-C-G43<br>AK-C-G43<br>AK-C-G43<br>AK-C-G48<br>AK-C-G48<br>AK-C-G48<br>AK-C-G48 | 26.5x76<br>38x91<br>74x90<br>85x20<br>83x120<br>33x96<br>103x120<br>70x120<br>50x91<br>44x90<br>57x76<br>35x120<br>57x76<br>35x120<br>64x136<br>44x100<br>60x82<br>25x25<br>88x167           |  |  |  |
|                                                | AK-C-C20<br>AK-C-C21<br>AK-C-C22<br>AK-C-C23<br>AK-C-C24<br>AK-C-C25<br>AK-C-C26<br>AK-C-C26<br>AK-C-C28<br>AK-C-C29<br>AK-C-C30<br>AK-C-C31                                                                                                                                         | 45x152<br>47x107<br>51x125<br>54x145<br>54x145<br>68x145<br>56x96<br>90x90<br>50x110<br>30x88<br>29x90<br>48x91                                                                       | AK-C-C50<br>AK-C-C51<br>AK-C-C53<br>AK-C-C53<br>AK-C-C54<br>AK-C-C55<br>AK-C-C57<br>AK-C-C57<br>AK-C-C59<br>AK-C-C59<br>AK-C-C59<br>AK-C-C61<br>AK-C-C61                                                               | 50x178<br>61x115<br>101x155<br>81x135<br>122x175<br>55x95<br>22x65.2<br>38x61<br>49x61<br>68x65<br>45x61<br>15.2x67.3<br>26x78                                                               |  |  |  |
| Plate S                                        | ilkscre<br>Ve can                                                                                                                                                                                                                                                                    | Si                                                                                                                                                                                    | ticker                                                                                                                                                                                                                 |                                                                                                                                                                                              |  |  |  |
| Cutout Ct                                      | Color                                                                                                                                                                                                                                                                                |                                                                                                                                                                                       | Silicon                                                                                                                                                                                                                | e Seal.                                                                                                                                                                                      |  |  |  |
|                                                |                                                                                                                                                                                                                                                                                      |                                                                                                                                                                                       | ~50                                                                                                                                                                                                                    | 28                                                                                                                                                                                           |  |  |  |
| SZOMK                                          |                                                                                                                                                                                                                                                                                      |                                                                                                                                                                                       | 1                                                                                                                                                                                                                      |                                                                                                                                                                                              |  |  |  |
| Our packagir                                   |                                                                                                                                                                                                                                                                                      |                                                                                                                                                                                       |                                                                                                                                                                                                                        | -                                                                                                                                                                                            |  |  |  |
| Plastic foam packag                            | N                                                                                                                                                                                                                                                                                    |                                                                                                                                                                                       | ell pac<br>ox pacl                                                                                                                                                                                                     |                                                                                                                                                                                              |  |  |  |
|                                                |                                                                                                                                                                                                                                                                                      |                                                                                                                                                                                       |                                                                                                                                                                                                                        |                                                                                                                                                                                              |  |  |  |