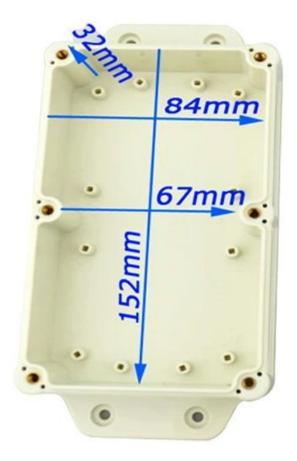

## We are pleased to provide you with:

- 1 Drilling, Punching ,etc. Welcome to provide drawings custom.
- 2 Silkscreen ,Laser Carve, Sticker ,etc.
- 3 Short lead time, normally 3-5 days after payment( according to quantity)
- 4 Prompt response for your inquiry

## **Applications:**

It is widely used in electronic, instrumentation, automation, communications, power supply units, student projects, amplifiers, Medical and wellness devices, test and measurement equipment, industrial control, peripheral devices and interfaces, switch boxes.

## **Warm Prompt:**

Welcome to contact us for more details and quotations for electrical box ,your inquiry will surely get prompt response in 24 hours!