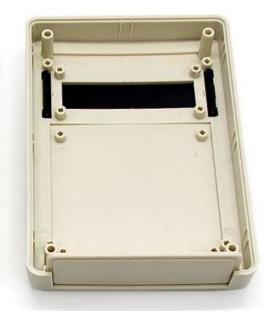

# Customizable Cutout,sticker Silkscreen,color

Weight: 114g

Model No. AK-W-22

Size: 130\*89\*31 mm

5.1\*3.5\*1.2 inch

| Туре      | Wall mount plastic enclosure   |
|-----------|--------------------------------|
| Model No. | AK-W-22                        |
| Size      | 130X59X31mm                    |
| Color     | Beige & Customized other color |
| Weight    | 114g                           |