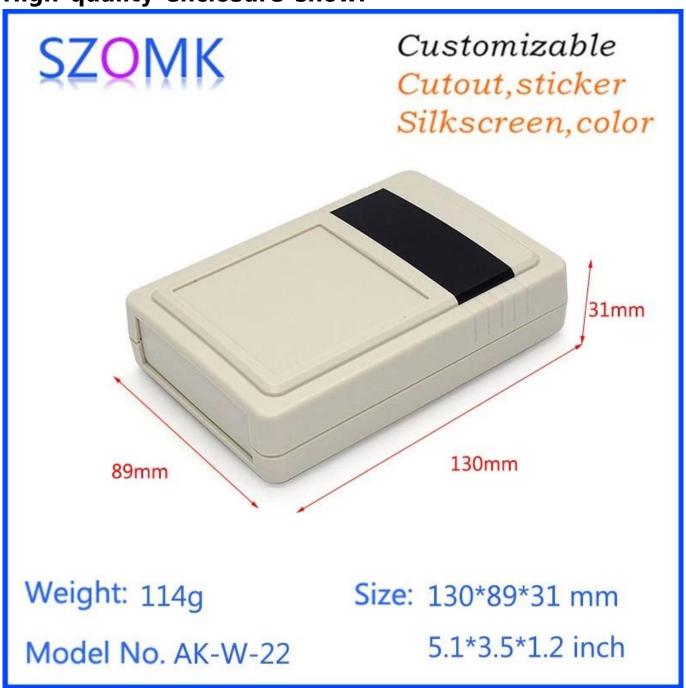

# Customizable Cutout,sticker Silkscreen,color

70mm

Weight: 114g

Model No. AK-W-22

Size: 130\*89\*31 mm

5.1\*3.5\*1.2 inch

# Customizable Cutout,sticker Silkscreen,color

Weight: 114g Size: 130\*89\*31 mm

Model No. AK-W-22 5.1\*3.5\*1.2 inch

# Customizable Cutout,sticker Silkscreen,color

Weight: 114g

Model No. AK-W-22

Size: 130\*89\*31 mm

5.1\*3.5\*1.2 inch

| Туре      | Wall mount plastic enclosure   |
|-----------|--------------------------------|
| Model No. | AK-W-22                        |
| Size      | 130X59X31mm                    |
| Color     | Beige & Customized other color |
| Weight    | 114g                           |