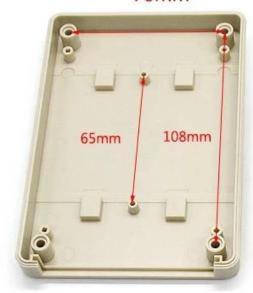

# Customizable Cutout,sticker Silkscreen,color

Weight: 114g

Model No. AK-W-22

Size: 130\*89\*31 mm

5.1\*3.5\*1.2 inch

| Туре      | Wall mount plastic enclosure   |
|-----------|--------------------------------|
| Model No. | AK-W-22                        |
| Size      | 130X59X31mm                    |
| Color     | Beige & Customized other color |
| Weight    | 114g                           |