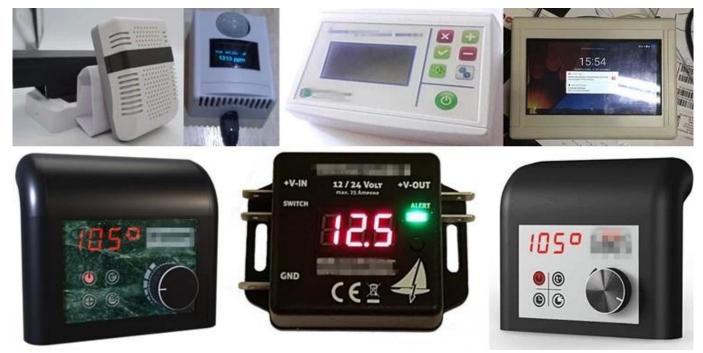

## **Applications:**

It is widely used in electronics, instrumentation, automation, communication, power supply units, student projects, amplifiers, health care equipment, test and measurement equipment, industrial control, peripherals, interfaces, interfaces.