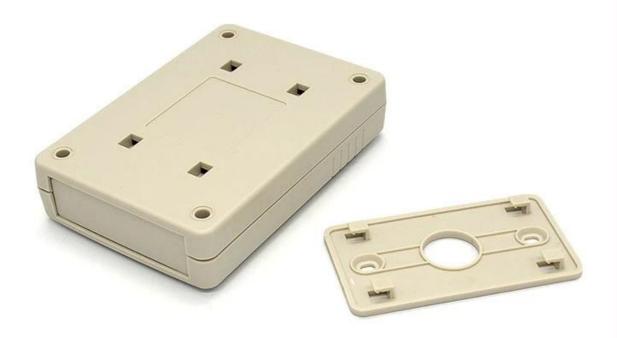

# Customizable Cutout,sticker Silkscreen,color

70mm

Weight: 114g

Model No. AK-W-22

Size: 130\*89\*31 mm

5.1\*3.5\*1.2 inch

# Customizable Cutout,sticker Silkscreen,color

Weight: 114g Size: 130\*89\*31 mm

Model No. AK-W-22 5.1\*3.5\*1.2 inch

# Customizable Cutout,sticker Silkscreen,color

Weight: 114g

Model No. AK-W-22

Size: 130\*89\*31 mm

5.1\*3.5\*1.2 inch

| Туре      | Wall mount plastic enclosure   |
|-----------|--------------------------------|
| Model No. | AK-W-22                        |
| Size      | 130X59X31mm                    |
| Color     | Beige & Customized other color |
| Weight    | 114g                           |