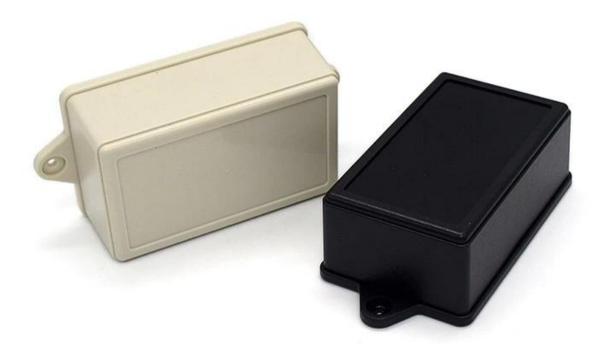

### High quality enclosure show:

Customizable Cutout,sticker Silkscreen,color

Weight: 64g

Model No. AK-W-12

Size: 105\*65\*40 mm

4.13\*2.56\*1.57 inch

## Customizable Cutout,sticker Silkscreen,color

Weight: 64g

Model No. AK-W-12

Size: 105\*65\*40 mm

4.13\*2.56\*1.57 inch

## Customizable Cutout, sticker Silkscreen, color

Weight: 64g

Model No. AK-W-12

Size: 105\*65\*40 mm

4.13\*2.56\*1.57 inch

| Туре      | Wall mount plastic enclosure      |
|-----------|-----------------------------------|
| Model No. | AK-W-12                           |
| Size      | 105X65X40mm                       |
| Color     | Black, beige & Custom other color |
| Weight    | 65g                               |