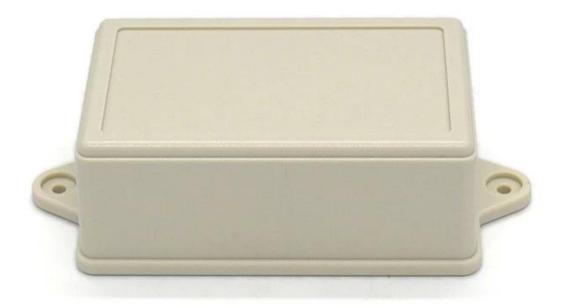

### High quality enclosure show:

Customizable Cutout,sticker Silkscreen,color

Weight: 64g

Model No. AK-W-12

Size: 105\*65\*40 mm

4.13\*2.56\*1.57 inch

## Customizable Cutout,sticker Silkscreen,color

Weight: 64g

Model No. AK-W-12

Size: 105\*65\*40 mm

4.13\*2.56\*1.57 inch

## Customizable Cutout, sticker Silkscreen, color

Weight: 64g

Model No. AK-W-12

Size: 105\*65\*40 mm

4.13\*2.56\*1.57 inch

| Туре      | Wall mount plastic enclosure      |
|-----------|-----------------------------------|
| Model No. | AK-W-12                           |
| Size      | 105X65X40mm                       |
| Color     | Black, beige & Custom other color |
| Weight    | 65g                               |