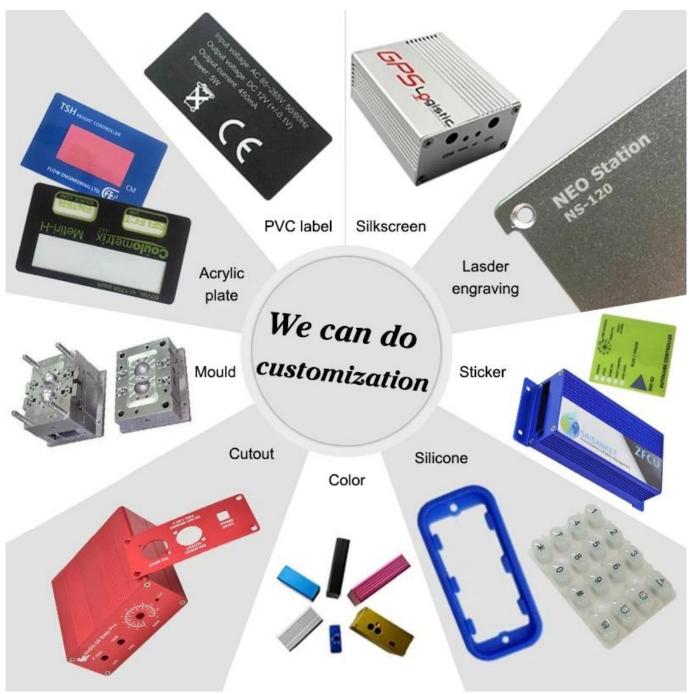

### High quality enclosure show:

Customizable Cutout,sticker Silkscreen,color

Weight: 64g

Model No. AK-W-12

Size: 105\*65\*40 mm

4.13\*2.56\*1.57 inch

## Customizable Cutout,sticker Silkscreen,color

Weight: 64g

Model No. AK-W-12

Size: 105\*65\*40 mm

4.13\*2.56\*1.57 inch

## Customizable Cutout, sticker Silkscreen, color

Weight: 64g

Model No. AK-W-12

Size: 105\*65\*40 mm

4.13\*2.56\*1.57 inch

| Туре      | Wall mount plastic enclosure      |
|-----------|-----------------------------------|
| Model No. | AK-W-12                           |
| Size      | 105X65X40mm                       |
| Color     | Black, beige & Custom other color |
| Weight    | 65g                               |