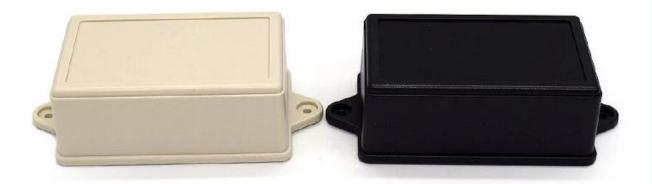

### High quality enclosure show:

Customizable Cutout,sticker Silkscreen,color

Weight: 64g

Model No. AK-W-12

Size: 105\*65\*40 mm

4.13\*2.56\*1.57 inch

## Customizable Cutout,sticker Silkscreen,color

Weight: 64g

Model No. AK-W-12

Size: 105\*65\*40 mm

4.13\*2.56\*1.57 inch

## Customizable Cutout, sticker Silkscreen, color

Weight: 64g

Model No. AK-W-12

Size: 105\*65\*40 mm

4.13\*2.56\*1.57 inch

| Туре      | Wall mount plastic enclosure      |
|-----------|-----------------------------------|
| Model No. | AK-W-12                           |
| Size      | 105X65X40mm                       |
| Color     | Black, beige & Custom other color |
| Weight    | 65g                               |