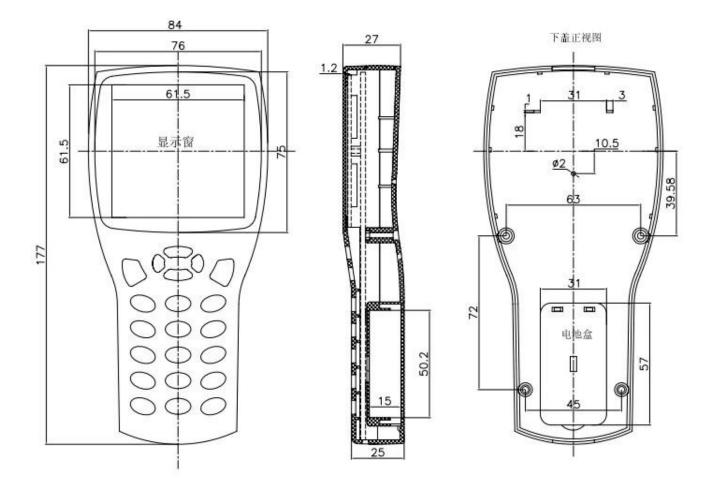

Here is our customize service:

- 1, change aluminum length
- 2, change color of our boxes
- 3, product polishing
- 4, powder coating
- 5, brushed oil
- 6, cut-out
- 7, lasder engraving
- 8, PVC label
- 9, Acrylic plate
- 10, silk screen printing
- 11, make sticker
- 12, silica gel edges
- 13, sandblasting
- 14, wire drawing
- 15, UV protection