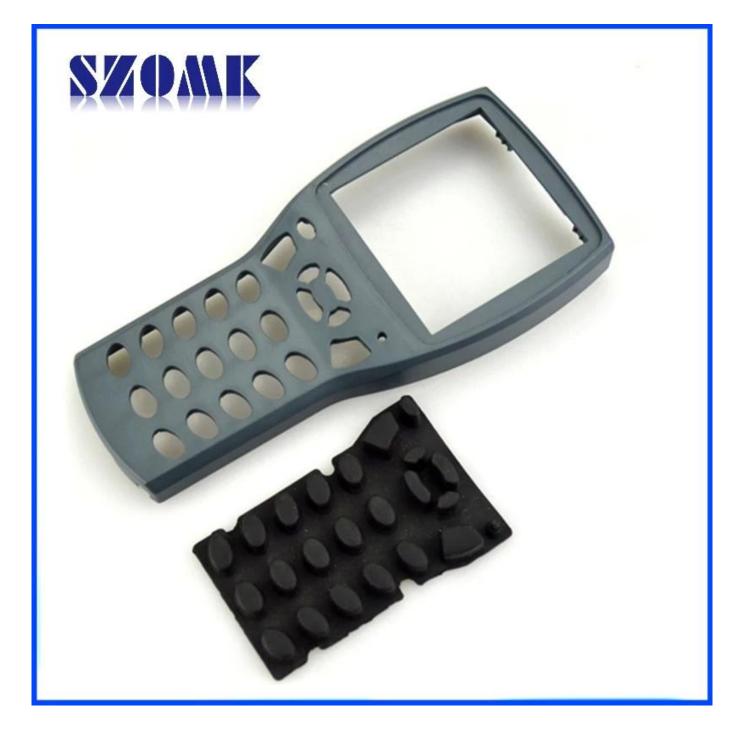

Here is our customize service:

- 1, change aluminum length
- 2, change color of our boxes
- 3, product polishing
- 4, powder coating
- 5, brushed oil
- 6, cut-out
- 7, lasder engraving
- 8, PVC label
- 9, Acrylic plate
- 10, silk screen printing
- 11, make sticker
- 12, silica gel edges
- 13, sandblasting
- 14, wire drawing
- 15, UV protection

Use:

It is widely used in electronics, instrumentation, automation, communication, power supply unites, student projects, amplifiers, healthcare equipment, test and measurement equipment, industrial control, peripherals devices and interfaces, switch boxes.

## Attention:

Welcome to contact us for more details and quotations of our enclosure, your inquiry will surely get prompt response in 24 hours. :-)





















505924585



86-755-83222882 86-13028816914



628Room,505 Building ,Shangbu industry, Hangtian road ,Futian district ,Shenzhen, China,518031



lily@szomk.net



szomk006