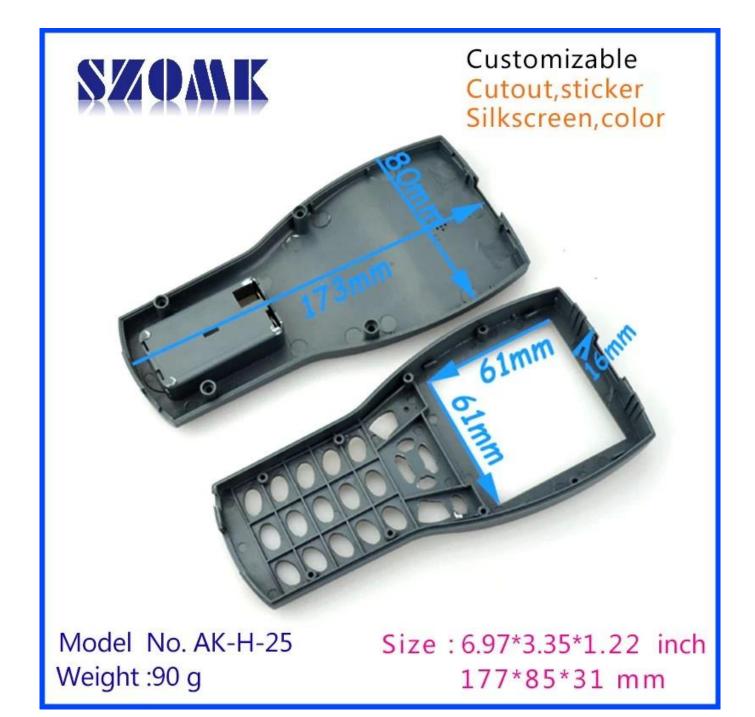

Here is our customize service:

- 1, change aluminum length
- 2, change color of our boxes
- 3, product polishing
- 4, powder coating
- 5, brushed oil
- 6, cut-out
- 7, lasder engraving
- 8, PVC label
- 9, Acrylic plate
- 10, silk screen printing
- 11, make sticker
- 12, silica gel edges
- 13, sandblasting
- 14, wire drawing
- 15, UV protection