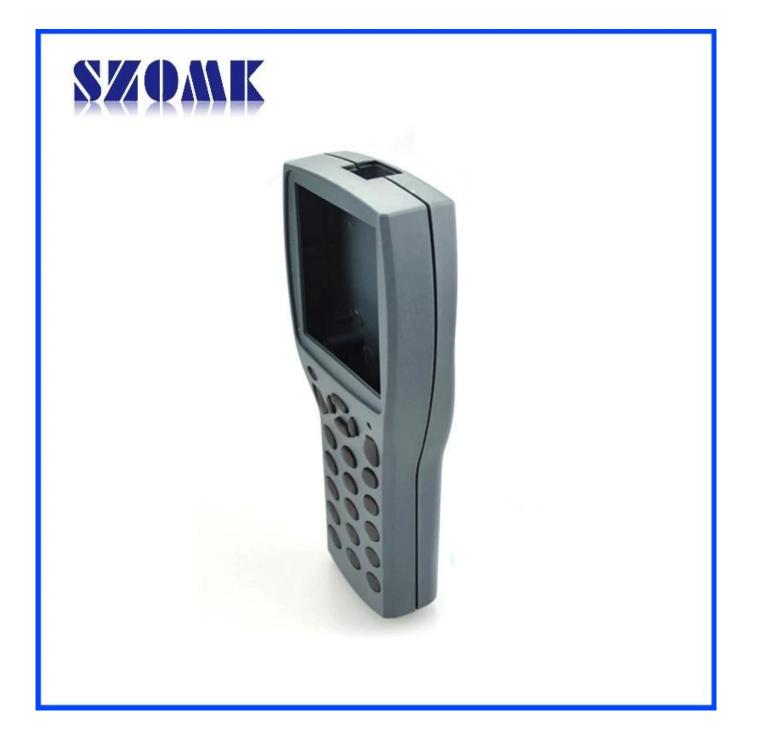

Here is our customize service:

- 1, change aluminum length
- 2, change color of our boxes
- 3, product polishing
- 4, powder coating
- 5, brushed oil
- 6, cut-out
- 7, lasder engraving
- 8, PVC label
- 9, Acrylic plate
- 10, silk screen printing
- 11, make sticker
- 12, silica gel edges
- 13, sandblasting
- 14, wire drawing
- 15, UV protection

Use:

It is widely used in electronics, instrumentation, automation, communication, power supply unites, student projects, amplifiers, healthcare equipment, test and measurement equipment, industrial control, peripherals devices and interfaces, switch boxes.

## Attention:

Welcome to contact us for more details and quotations of our enclosure, your inquiry will surely get prompt response in 24 hours. :-)





















505924585



86-755-83222882 86-13028816914



628Room,505 Building ,Shangbu industry, Hangtian road ,Futian district ,Shenzhen, China,518031



lily@szomk.net



szomk006