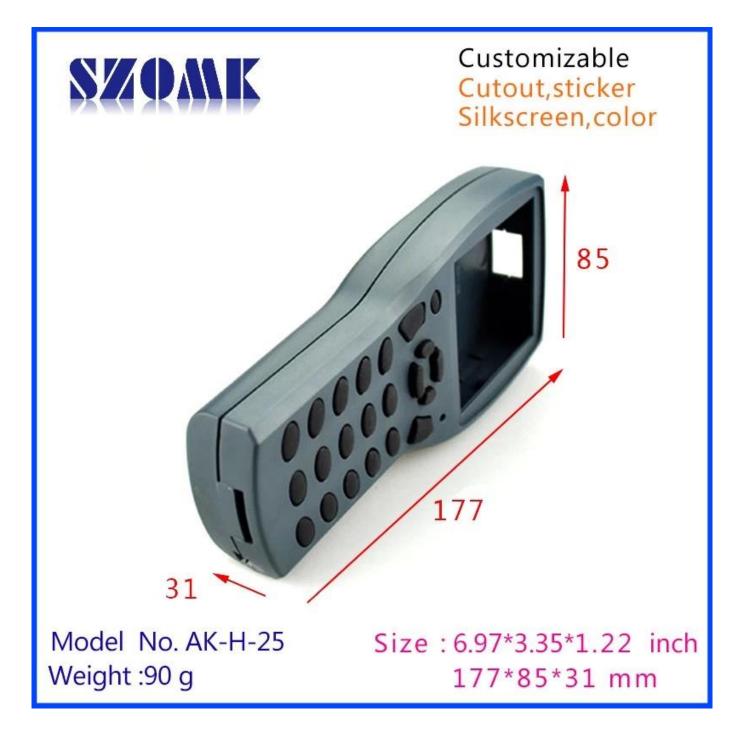

Here is our customize service:

- 1, change aluminum length
- 2, change color of our boxes
- 3, product polishing
- 4, powder coating
- 5, brushed oil
- 6, cut-out
- 7, lasder engraving
- 8, PVC label
- 9, Acrylic plate
- 10, silk screen printing
- 11, make sticker
- 12, silica gel edges
- 13, sandblasting
- 14, wire drawing
- 15, UV protection

Use:

It is widely used in electronics, instrumentation, automation, communication, power supply unites, student projects, amplifiers, healthcare equipment, test and measurement equipment, industrial control, peripherals devices and interfaces, switch boxes.

## Attention:

Welcome to contact us for more details and quotations of our enclosure, your inquiry will surely get prompt response in 24 hours. :-)





















505924585



86-755-83222882 86-13028816914



628Room,505 Building ,Shangbu industry, Hangtian road ,Futian district ,Shenzhen, China,518031



lily@szomk.net



szomk006