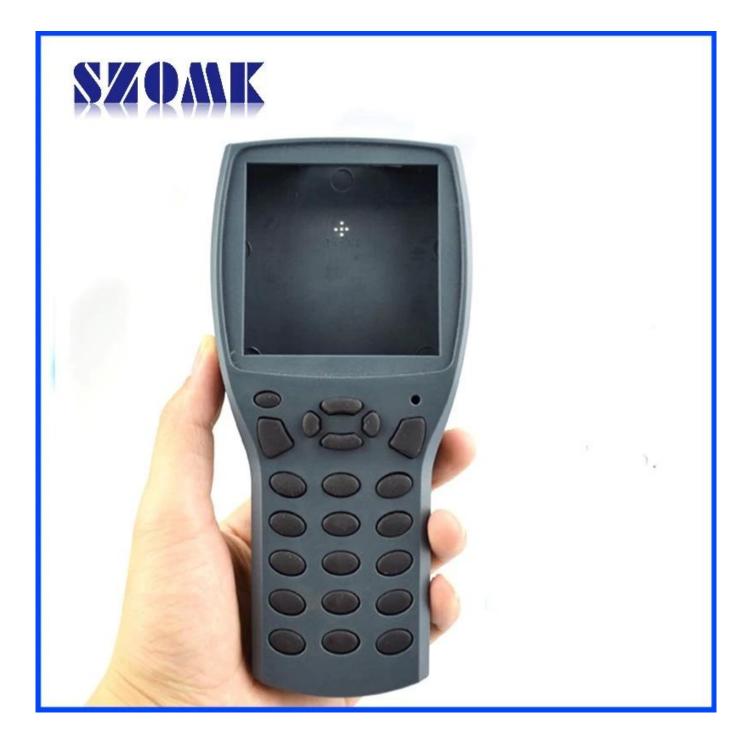

Here is our customize service:

- 1, change aluminum length
- 2, change color of our boxes
- 3, product polishing
- 4, powder coating
- 5, brushed oil
- 6, cut-out
- 7, lasder engraving
- 8, PVC label
- 9, Acrylic plate
- 10, silk screen printing
- 11, make sticker
- 12, silica gel edges
- 13, sandblasting
- 14, wire drawing
- 15, UV protection

Use:

It is widely used in electronics, instrumentation, automation, communication, power supply unites, student projects, amplifiers, healthcare equipment, test and measurement equipment, industrial control, peripherals devices and interfaces, switch boxes.

## Attention:

Welcome to contact us for more details and quotations of our enclosure, your inquiry will surely get prompt response in 24 hours. :-)





















505924585



86-755-83222882 86-13028816914



628Room,505 Building ,Shangbu industry, Hangtian road ,Futian district ,Shenzhen, China,518031



lily@szomk.net



szomk006