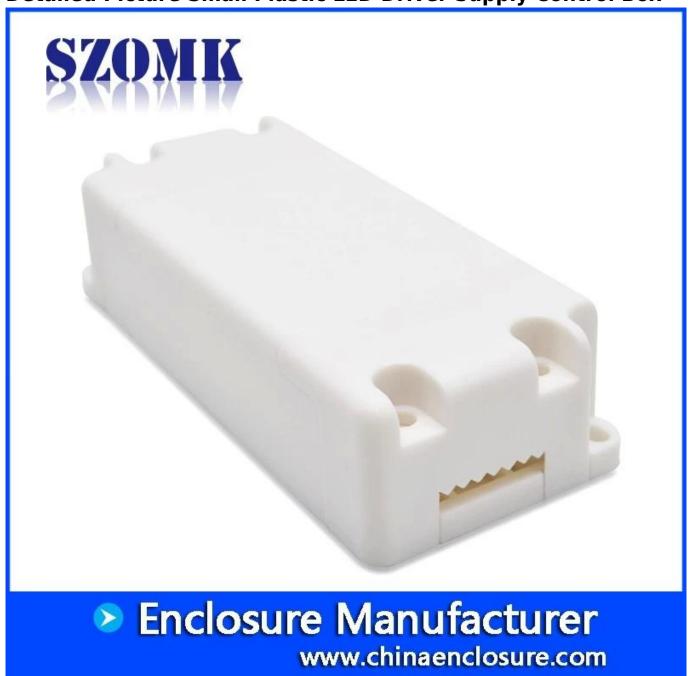

# **Detailed Picture Small Plastic LED Driver Supply Control Box**

Customizable cutout, sticker silkscreen, color

Weight: 23g Model No.AK-19 Size: 3.5\*1.5\*0.8 inch

88\*38\*21 mm