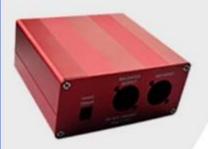

# **Detailed Picture Small Plastic LED Driver Supply Control Box**

Customizable cutout, sticker silkscreen, color

Weight: 23g Model No.AK-19 Size: 3.5\*1.5\*0.8 inch

88\*38\*21 mm