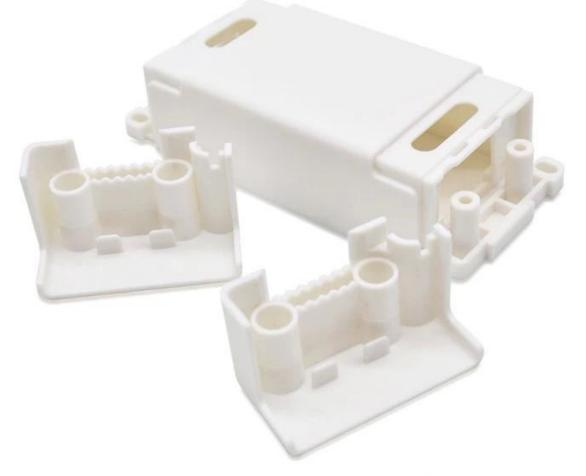

# **Detailed Picture Small Plastic LED Driver Supply Control Box**





Customizable cutout, sticker silkscreen, color



Weight: 23g Model No.AK-19 Size: 3.5\*1.5\*0.8 inch

88\*38\*21 mm







# **Advantages of Small Plastic LED Driver Supply Control Box**

With corrosion resistance, strong weather resistance, strong corrosion resistance.

The surface can be formed in a variety of colors to maximize your needs.

Hardness, can protect your electronic products.

### What can we do for you?

Stamping, stamping and so on. Welcome to the map.

- 2 powder coating, polishing brush, screen printing, laser engraving, stickers, embossing, acrylic paint.
- 3 delivery time is short, usually 3-5 days after payment (by quantity)
- 4 tips for your inquiry

#### **Customized service**







Cutout

We can do customize

Silicone Seals







## Campany information



#### Shenzhen Futian Huaqiang Electronic World OMK El