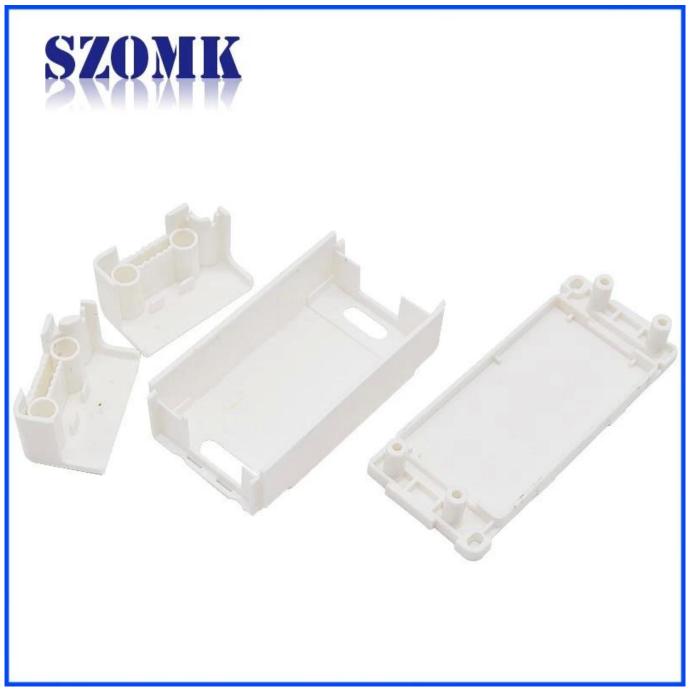

# **Detailed Picture Small Plastic LED Driver Supply Control Box**

Customizable cutout, sticker silkscreen, color

Weight: 23g Model No.AK-19 Size: 3.5\*1.5\*0.8 inch

88\*38\*21 mm

# **Advantages of Small Plastic LED Driver Supply Control Box**

With corrosion resistance, strong weather resistance, strong corrosion resistance.

The surface can be formed in a variety of colors to maximize your needs.

Hardness, can protect your electronic products.