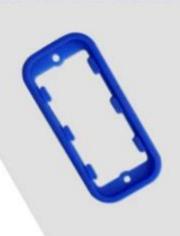

Driver Supply Control Box**





Customizable cutout, sticker silkscreen, color



Weight: 23g Model No.AK-19 Size: 3.5\*1.5\*0.8 inch

88\*38\*21 mm







# **Advantages of Small Plastic LED Driver Supply Control Box**

With corrosion resistance, strong weather resistance, strong corrosion resistance.

The surface can be formed in a variety of colors to maximize your needs.

Hardness, can protect your electronic products.

### What can we do for you?

Stamping, stamping and so on. Welcome to the map.

- 2 powder coating, polishing brush, screen printing, laser engraving, stickers, embossing, acrylic paint.
- 3 delivery time is short, usually 3-5 days after payment (by quantity)
- 4 tips for your inquiry

#### **Customized service**







Cutout

We can do customize

Silicone Seals







## Campany information



#### Shenzhen Futian Huaqiang Electronic World OMK Electronic Sales Departmen

This complex, during long years of efforts with it's own experienced group and sole facilities for improvement of productions and promotion of products quality, is now one of the largest suppliers of all kinds of metallic and plastic enclosures in different fields of electronic, electrical, communication, medical, industrial and research projects purposes.

In today's industrial world and with the rapid development of all industries, the need of these products is sensed more than ever. Therefore by offering the best quality and service, we try to meet these needs and help you to reach your ideals.

# Pactory and ahowroom













# Exhibition













**Contact information**