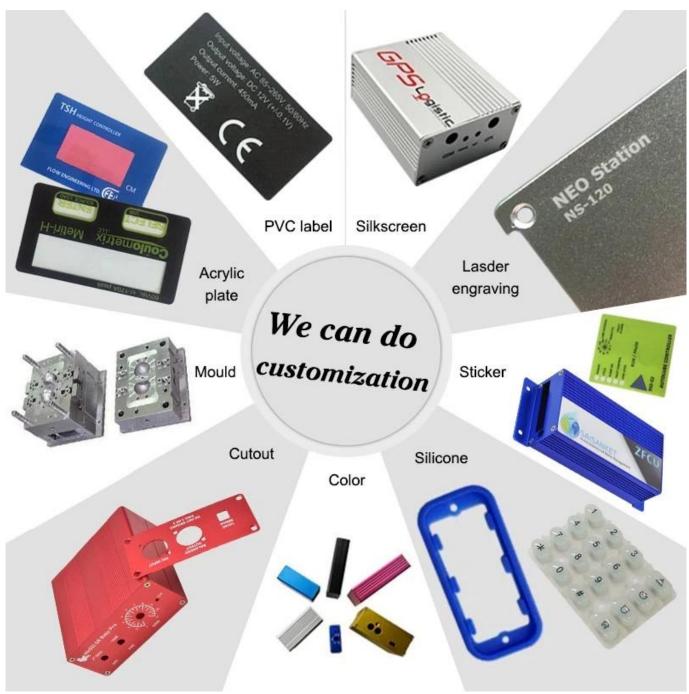

## Customizable

Cutout, sticker

Weight: 68g

Size: 115\*90\*40 mm

Model No. AK-P-01

4.53\*3.54\*1.57 inch

#### We are pleased to offer you:

- 1 Drilling, punching, etc. Welcomeenary drawings
- 2 Drilling, screen printing, laser engraving, stickers and so on
- 3 Short delivery time, usually 3-5 days after payment (according to the number)
- 4 For an accepted response to your inquiry