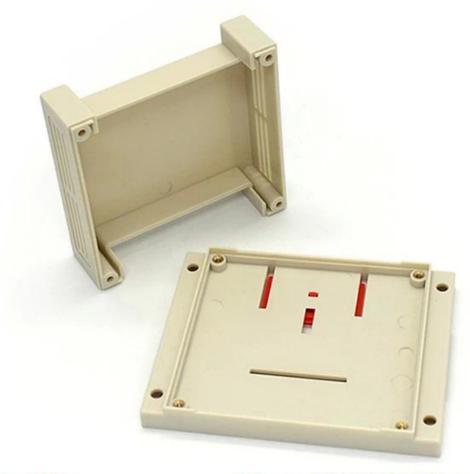

## Customizable Cutout, sticker

Weight: 68g

Size: 115\*90\*40 mm

Model No. AK-P-01

4.53\*3.54\*1.57 inch

| Туре      | Din rail plastic enclosure        |
|-----------|-----------------------------------|
| Model No. | AK-P-01                           |
| Size      | 115X90X40mm                       |
| Color     | Black, beige & Custom other color |
| Weight    | 68g                               |