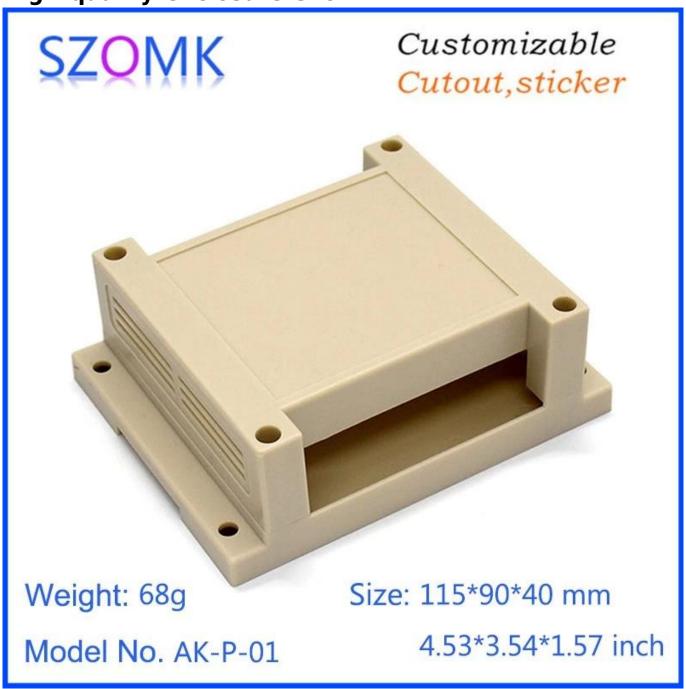

## Customizable

Cutout, sticker

Weight: 68g

Size: 115\*90\*40 mm

Model No. AK-P-01

4.53\*3.54\*1.57 inch

## Customizable Cutout, sticker

Weight: 68g

Size: 115\*90\*40 mm

Model No. AK-P-01

4.53\*3.54\*1.57 inch

| Туре      | Din rail plastic enclosure        |
|-----------|-----------------------------------|
| Model No. | AK-P-01                           |
| Size      | 115X90X40mm                       |
| Color     | Black, beige & Custom other color |
| Weight    | 68g                               |