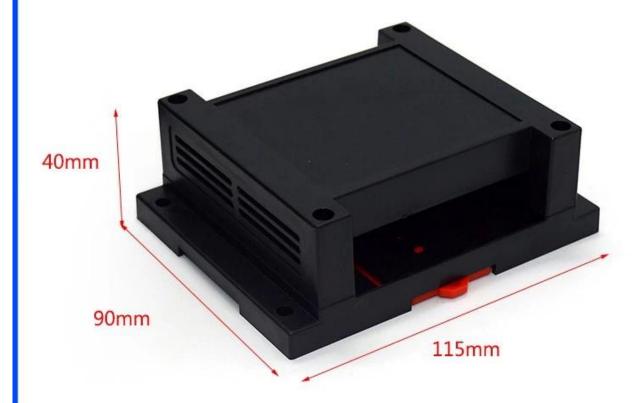

## Customizable Cutout, sticker

Weight: 68g

Size: 115\*90\*40 mm

Model No. AK-P-01

4.53\*3.54\*1.57 inch

| Туре      | Din rail plastic enclosure        |
|-----------|-----------------------------------|
| Model No. | AK-P-01                           |
| Size      | 115X90X40mm                       |
| Color     | Black, beige & Custom other color |
| Weight    | 68g                               |