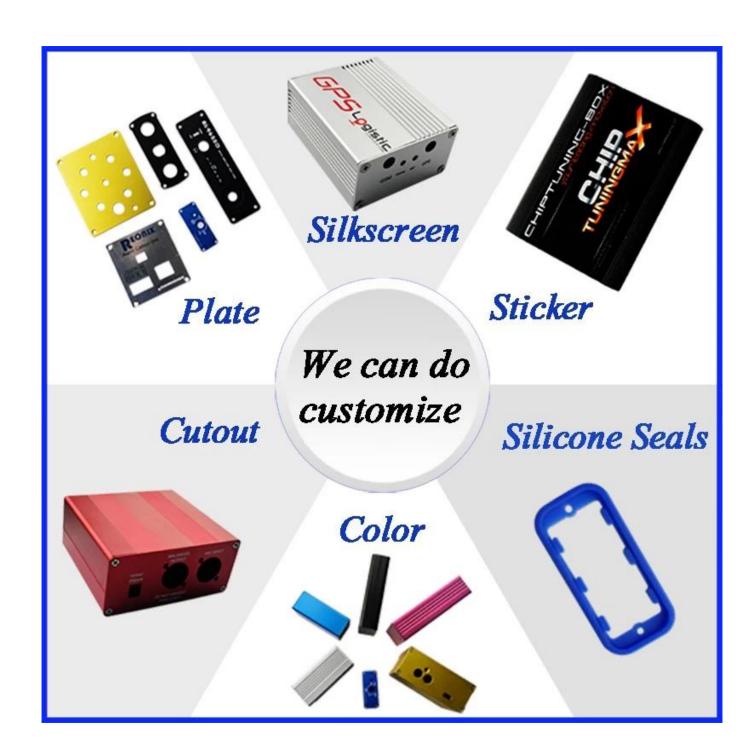

## What we can do for you

- 1Drilling, Punching , etc. Welcome to provide drawings custom.
- 2 Powder Coating ,Brush, Polish,Silkscreen,Laser Carve, Sticker,Engraving,Acrylic Sheet.
- 3 Short lead time, normally 3-5 days after payment( according to quantity)