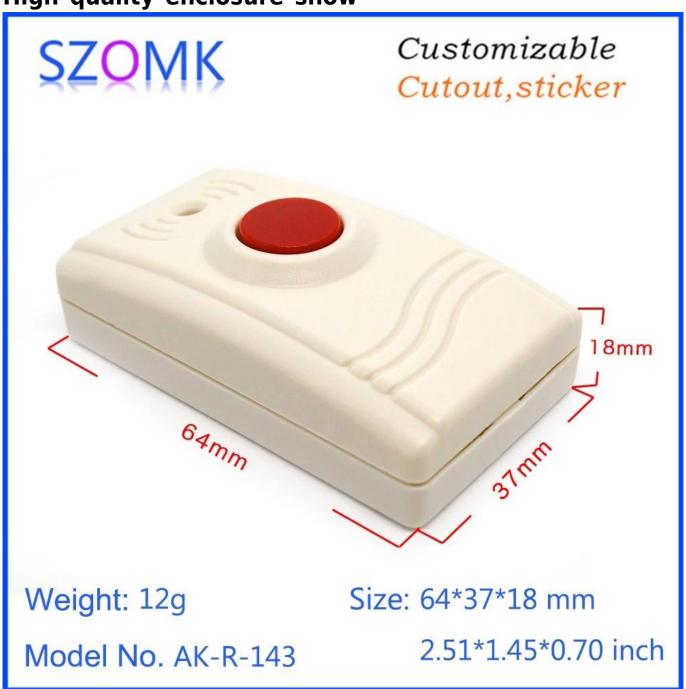

#### High quality enclosure show

## Customizable Cutout, sticker

Weight: 12g Size: 64\*37\*18 mm

Model No. AK-R-143 2.51\*1.45\*0.70 inch