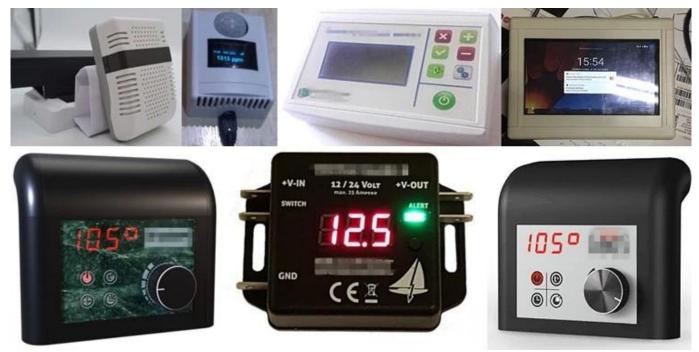

#### High quality enclosure show

#### **Applications:**

It is widely used in electronics, instrumentation, automation, communication power supply units, student projects, amplifiers, health equipment, test and measurement, industrial control, peripherals and interface, switching box.