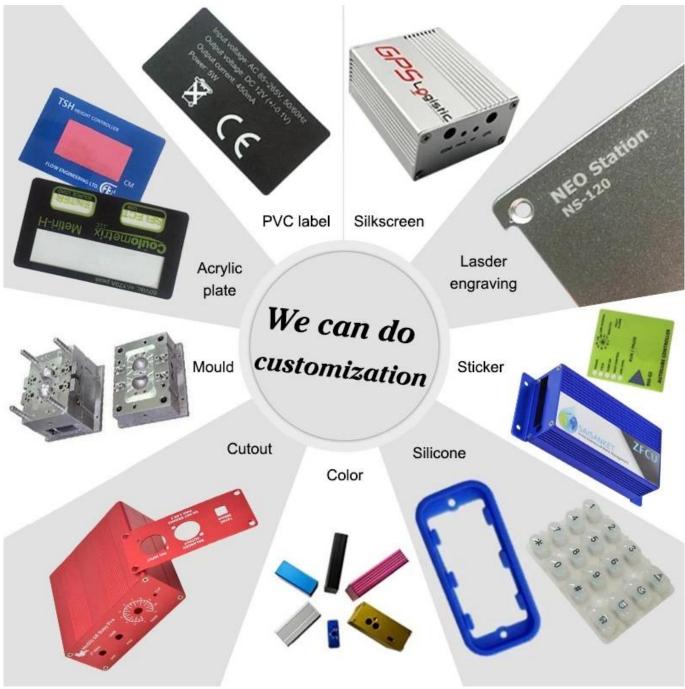

## Customizable Cutout, sticker

Weight: 12g Size: 64\*37\*18 mm

Model No. AK-R-143 2.51\*1.45\*0.70 inch

### We are pleasured to offer you:

- 1. Drilling, punching, custom designs etc.
- 2. Drilling, silk screen printing, laser engraving, stickers and so on.
- 3. Short delivery time, usually 3-5 days after payment (according to the number)
- 4. For a timely response to your request.