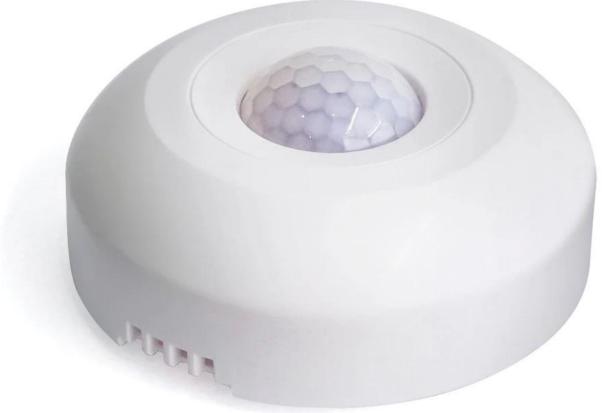

# new design plastic intelligent home accsee wall mounted enclosure size 94\*34mm

#### **Product Show:**

Weight: 55g

Size: 94\*34 mm

Model No. AK-R-159

3.70\*1.33 inch