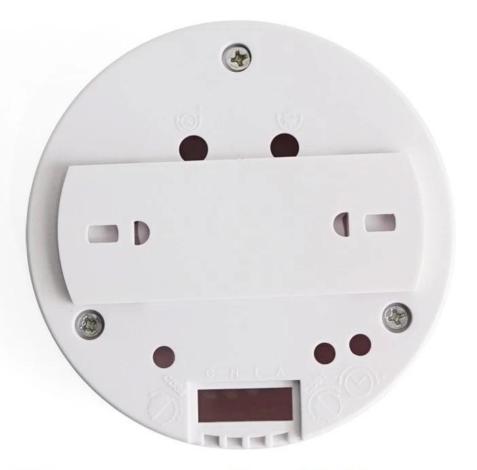

#### **Product Specifications:**

| ENCLOSURE PROVIDE ONE-STOP SERVICES |                                  |  |
|-------------------------------------|----------------------------------|--|
| Type                                | access control plastic enclosure |  |
| Model No.                           | AK-R-159                         |  |
| Sise                                | 94*34mm                          |  |
| Weight                              | 55g                              |  |
| Body Color                          | White and can be customized      |  |
| Side Color                          | also can be customized           |  |