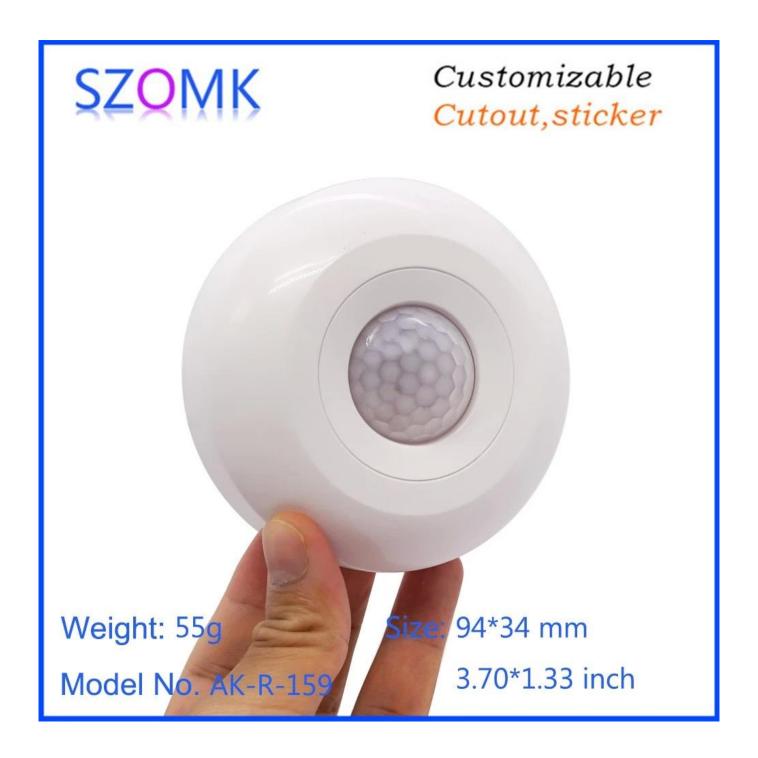

#### **Product Show:**

Weight: 55g

Size: 94\*34 mm

Model No. AK-R-159

3.70\*1.33 inch

## Customizable Cutout, sticker

Weight: 55g

5g Size: 94\*34 mm

Model No. AK-R-159

3.70\*1.33 inch

## Customizable Cutout, sticker

Weight: 55g

Size: 94\*34 mm

Model No. AK-R-159

3.70\*1.33 inch