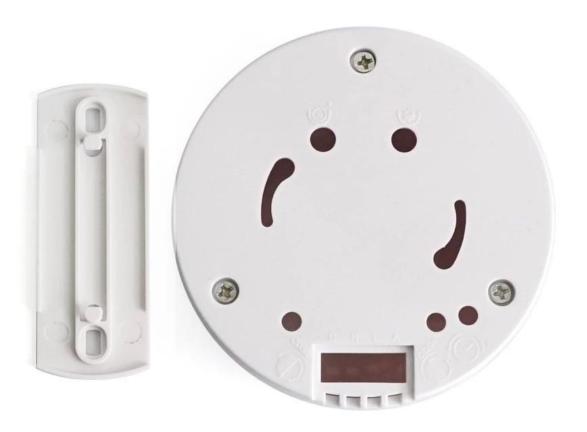

#### **Product Specifications:**

| ENCLOSURE PROVIDE ONE-STOP SERVICES |                                  |  |
|-------------------------------------|----------------------------------|--|
| Type                                | access control plastic enclosure |  |
| Model No.                           | AK-R-159                         |  |
| Sise                                | 94*34mm                          |  |
| Weight                              | 55g                              |  |
| Body Color                          | White and can be customized      |  |
| Side Color                          | also can be customized           |  |