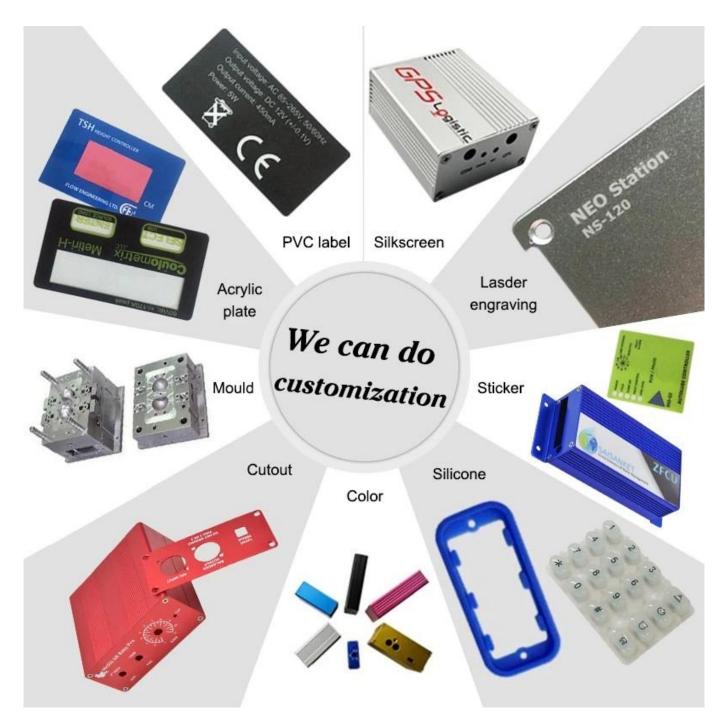

3.We can design private custom enclosures(if youprovide PCB)

4.To private mold customization (Providesample or STEP file)

6.Customized service: cutout/mold/Acrylicplate/PVC label/Silkscreen/laser engraving/sticker/silicone/change color and soon.