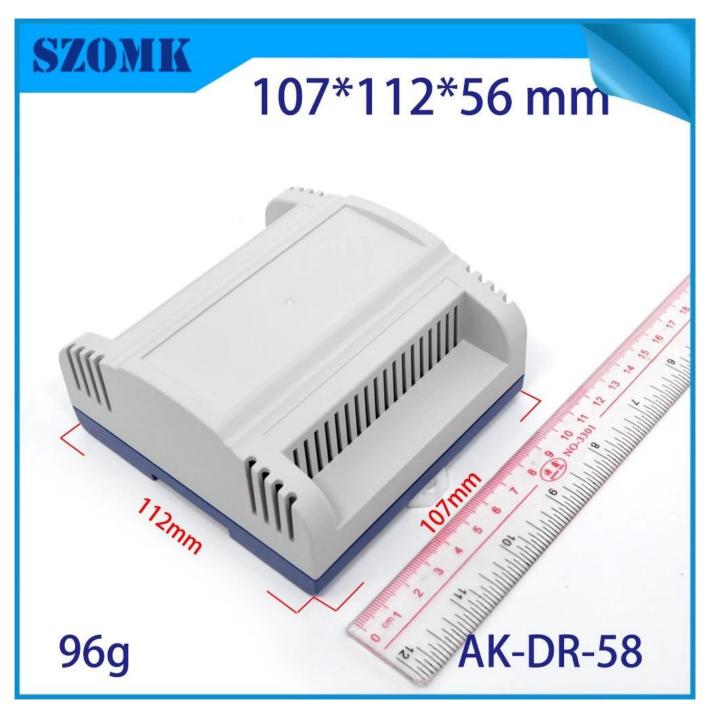

# new style 107 X 112 X 56 mm abs plastic din rail terminal box supply/ AK-DR-58[]

**Product Show:** 

# **Product Specifications:**

| ENCLOSURE PROVIDE ONE-STOP SERVICES |                                              |
|-------------------------------------|----------------------------------------------|
| Туре                                | din rail plastic enclosure                   |
| Model No.                           | AK-DR-58                                     |
| Sise                                | 107 X 112 X 56 mm                            |
| Weight                              | 96g                                          |
| Body Color                          | light grey and blue and can be<br>customized |