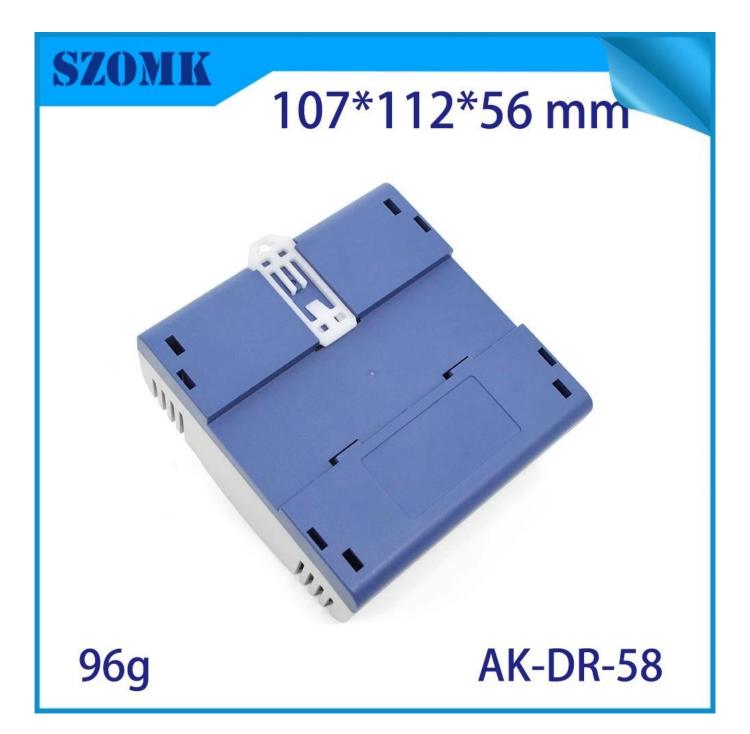

# new style 107 X 112 X 56 mm abs plastic din rail terminal box supply/ AK-DR-58[]

**Product Show:** 

# **Product Specifications:**

| ENCLOSURE PROVIDE ONE-STOP SERVICES |                                              |
|-------------------------------------|----------------------------------------------|
| Туре                                | din rail plastic enclosure                   |
| Model No.                           | AK-DR-58                                     |
| Sise                                | 107 X 112 X 56 mm                            |
| Weight                              | 96g                                          |
| Body Color                          | light grey and blue and can be<br>customized |