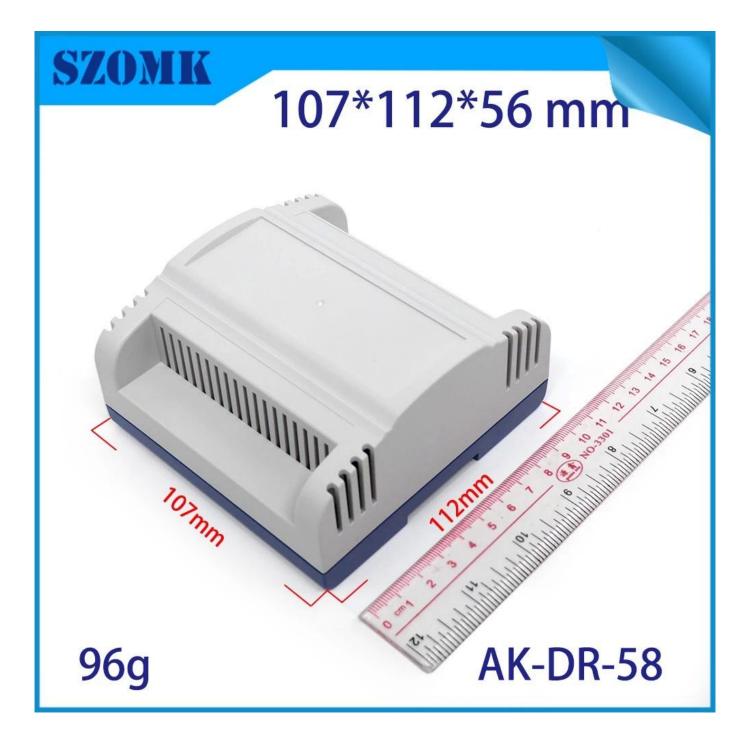

# new style 107 X 112 X 56 mm abs plastic din rail terminal box supply/ AK-DR-58[]

**Product Show:** 

# **Product Specifications:**

| ENCLOSURE PROVIDE ONE-STOP SERVICES |                                              |
|-------------------------------------|----------------------------------------------|
| Туре                                | din rail plastic enclosure                   |
| Model No.                           | AK-DR-58                                     |
| Sise                                | 107 X 112 X 56 mm                            |
| Weight                              | 96g                                          |
| Body Color                          | light grey and blue and can be<br>customized |