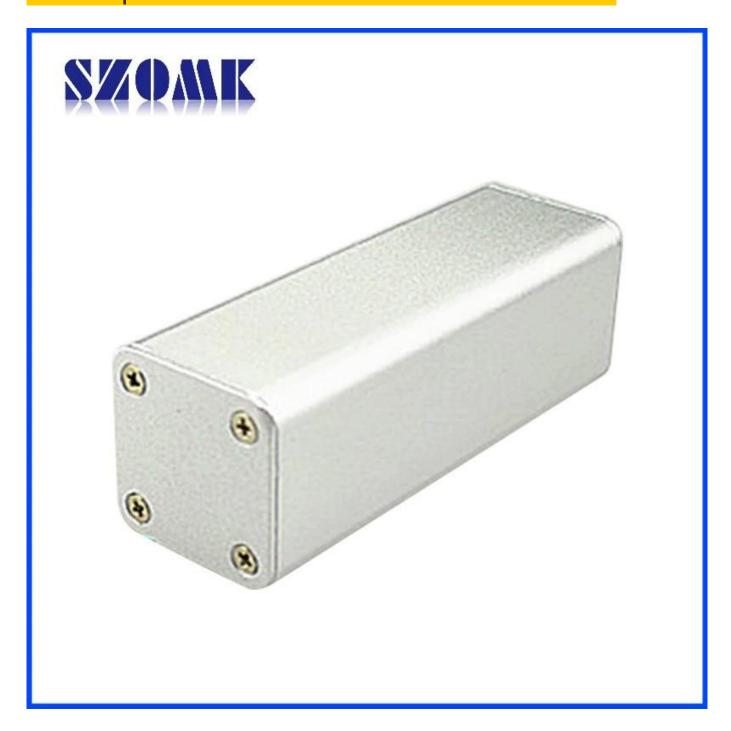

d on the surface of a variety of colors, to maximize fit your requirements.
- 3. Have a strong hardness, can be well protected your electronics.

### oem cabinet aluminum

| Туре           | oem cabinet aluminum            |
|----------------|---------------------------------|
| Brand          | SZOMK                           |
| Material       | aluminum                        |
| Model No.      | AK-C-B14                        |
| Size           | 32x32xfree(mm) 1.26"x1.26"xfree |
| Color          | silvery                         |
| Customize MOQ  | 20 pieces                       |
| Protect level  | IP54                            |
| Lead time      | 5-15 days after get payment     |
| Normal packing | Carton                          |

## Detail pictures of oem cabinet aluminum











# Wall-mounting series Size List:HxWxfree(mm) Length can be random Size List:HxWxfree(mm) Length can be random Seperated style series Size List:HxWxfree(mm) Silkscreen We can do

customize

Silicone Seals

Metal shell packaging

Plastic box packaging

Cutout

SZOMK

Our packaging

Plastic foam packaging





amber@szomk.com.cn



szomk-001



86-755-83222882 86-15012837543



628Room,505 Building ,Shangbu industry, Hangtian road ,Futian district ,Shenzhen, China,518031



2504276569