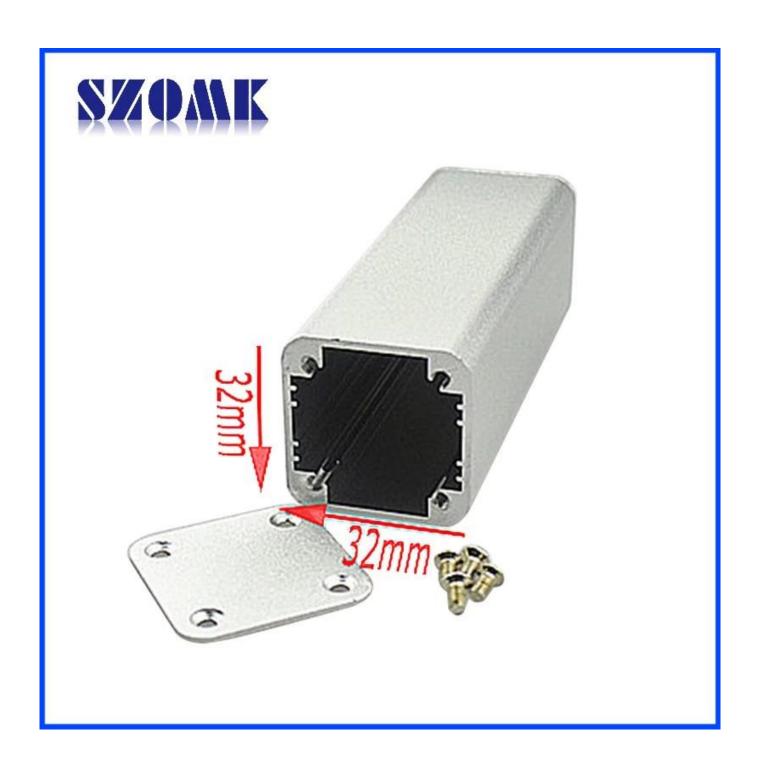

## Detail pictures of oem cabinet aluminum

#### Specifications

1.Type:oem cabinet aluminum

2. Model No. AK-C-B14

3.Size:32x32xfree(mm) 1.26"x1.26"xfree

4.MOQ:20pcs