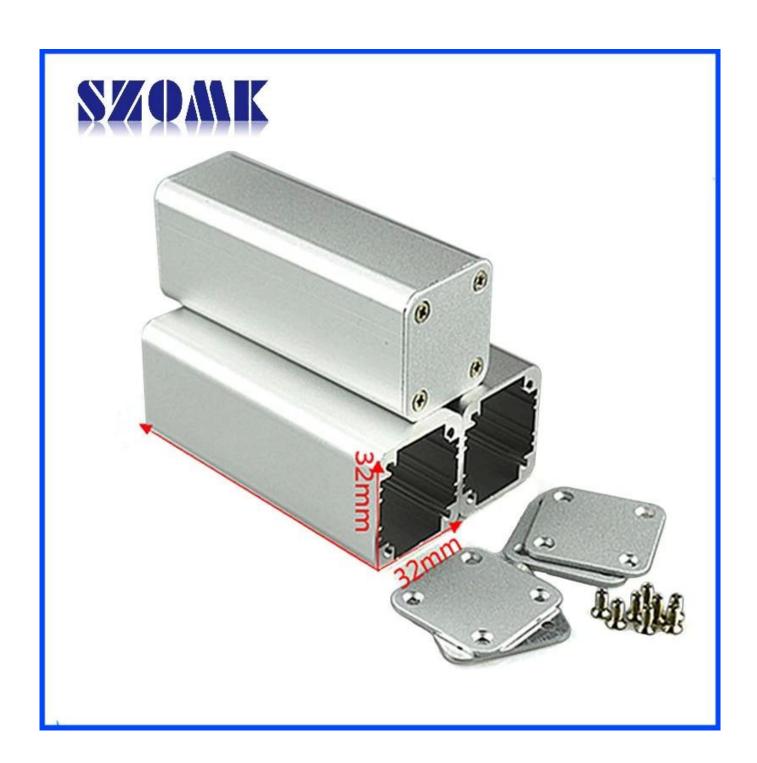

## Detail pictures of oem cabinet aluminum

# Wall-mounting series Size List:HxWxfree(mm) Length can be random Size List:HxWxfree(mm) Length can be random Seperated style series Size List:HxWxfree(mm) Silkscreen We can do

customize

Silicone Seals