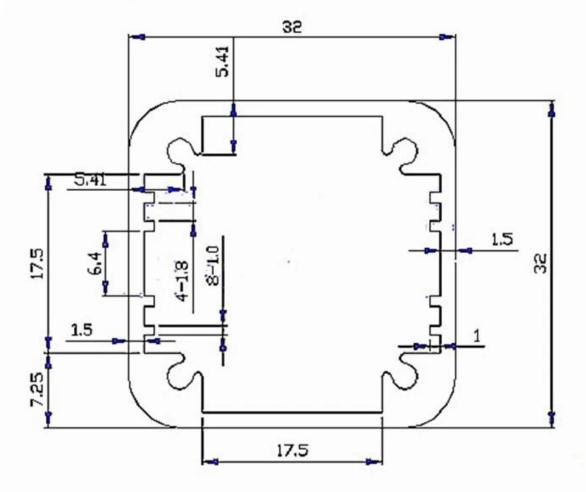

#### Specifications

1.Type:oem cabinet aluminum

2. Model No. AK-C-B14

3.Size:32x32xfree(mm) 1.26"x1.26"xfree

4.MOQ:20pcs

### oem cabinet aluminum

| Туре           | oem cabinet aluminum            |
|----------------|---------------------------------|
| Brand          | SZOMK                           |
| Material       | aluminum                        |
| Model No.      | AK-C-B14                        |
| Size           | 32x32xfree(mm) 1.26"x1.26"xfree |
| Color          | silvery                         |
| Customize MOQ  | 20 pieces                       |
| Protect level  | IP54                            |
| Lead time      | 5-15 days after get payment     |
| Normal packing | Carton                          |