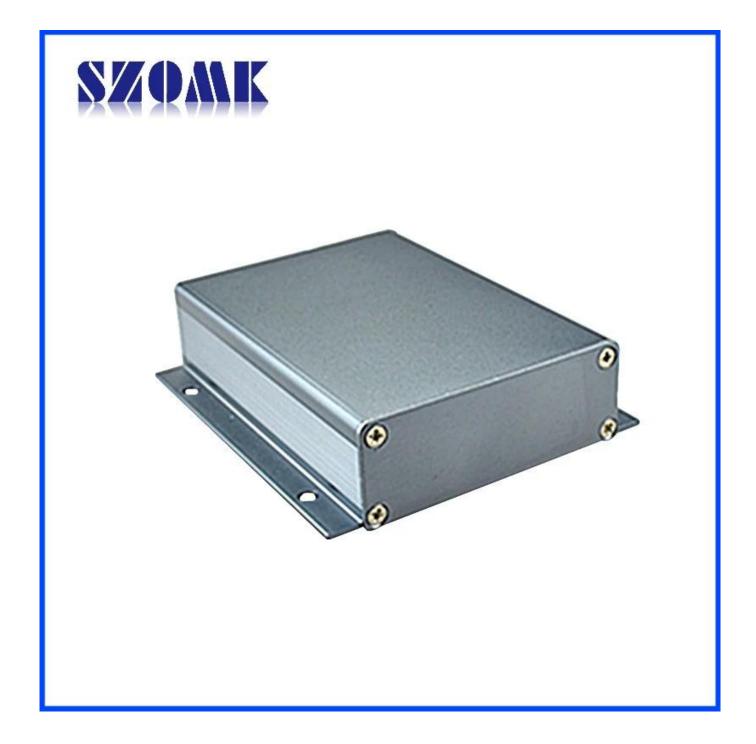

Specifications

1.Type:oem electronics aluminum enclosure

2.Model No. AK-C-A16

3. Size:24(H)x80(W)xfree(mm) 0.94"x3.15"xfree

4. MOQ:20pcs

## Dem electronics aluminum enclosure

| Туре           | oem electronics aluminum enclosure         |
|----------------|--------------------------------------------|
| Brand          | SZOMK                                      |
| Material       | aluminum                                   |
| Model No.      | AK-C-A16                                   |
| Size           | 24(H)x80(W)xfree(mm) 0.94"x3.15"xfree      |
| Color          | cyan -different color can be customized    |
| Customized MOQ | 20 pieces                                  |
| Protect level  | IP54                                       |
| Lead time      | 7-15 days after get payment                |
| Normal packing | Carton and plastic foam and tape packaging |