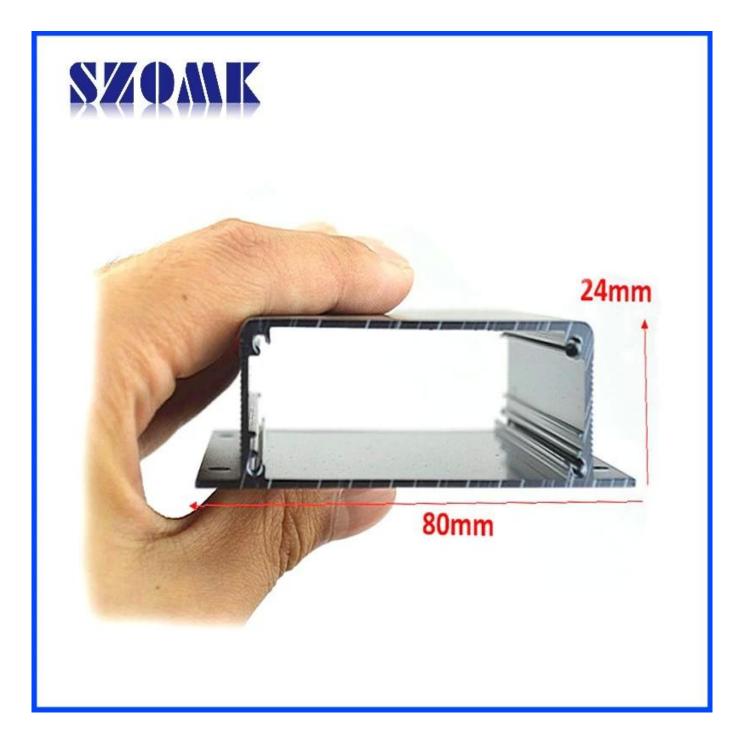

Specifications

1.Type:oem electronics aluminum enclosure

2.Model No. AK-C-A16

3. Size:24(H)x80(W)xfree(mm) 0.94"x3.15"xfree

4. MOQ:20pcs

## Dem electronics aluminum enclosure

| Туре           | oem electronics aluminum enclosure         |
|----------------|--------------------------------------------|
| Brand          | SZOMK                                      |
| Material       | aluminum                                   |
| Model No.      | AK-C-A16                                   |
| Size           | 24(H)x80(W)xfree(mm) 0.94"x3.15"xfree      |
| Color          | cyan -different color can be customized    |
| Customized MOQ | 20 pieces                                  |
| Protect level  | IP54                                       |
| Lead time      | 7-15 days after get payment                |
| Normal packing | Carton and plastic foam and tape packaging |