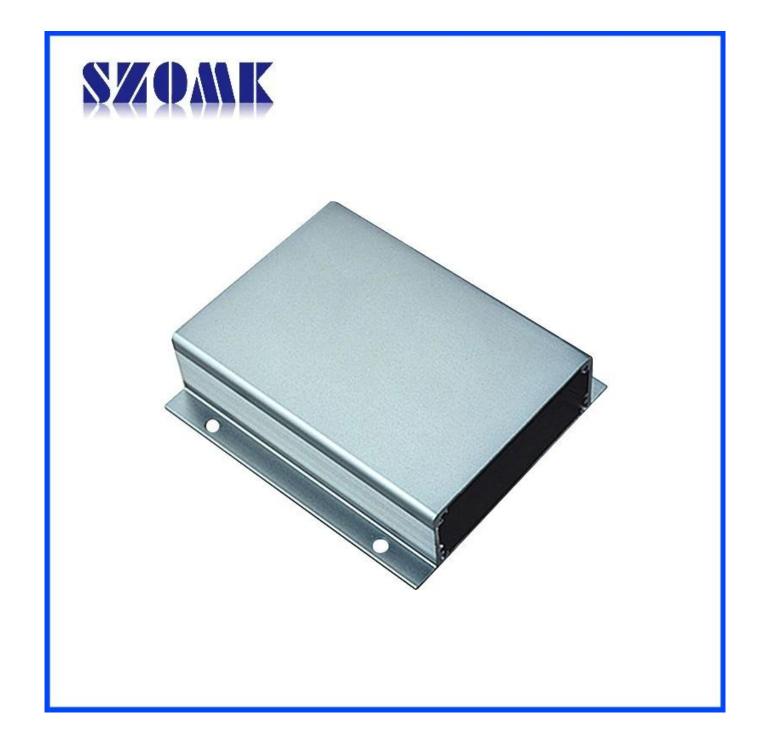

Specifications

1.Type:oem electronics aluminum enclosure

2.Model No. AK-C-A16

3. Size:24(H)x80(W)xfree(mm) 0.94"x3.15"xfree

4. MOQ:20pcs

## Dem electronics aluminum enclosure

| Туре           | oem electronics aluminum enclosure         |
|----------------|--------------------------------------------|
| Brand          | SZOMK                                      |
| Material       | aluminum                                   |
| Model No.      | AK-C-A16                                   |
| Size           | 24(H)x80(W)xfree(mm) 0.94"x3.15"xfree      |
| Color          | cyan -different color can be customized    |
| Customized MOQ | 20 pieces                                  |
| Protect level  | IP54                                       |
| Lead time      | 7-15 days after get payment                |
| Normal packing | Carton and plastic foam and tape packaging |