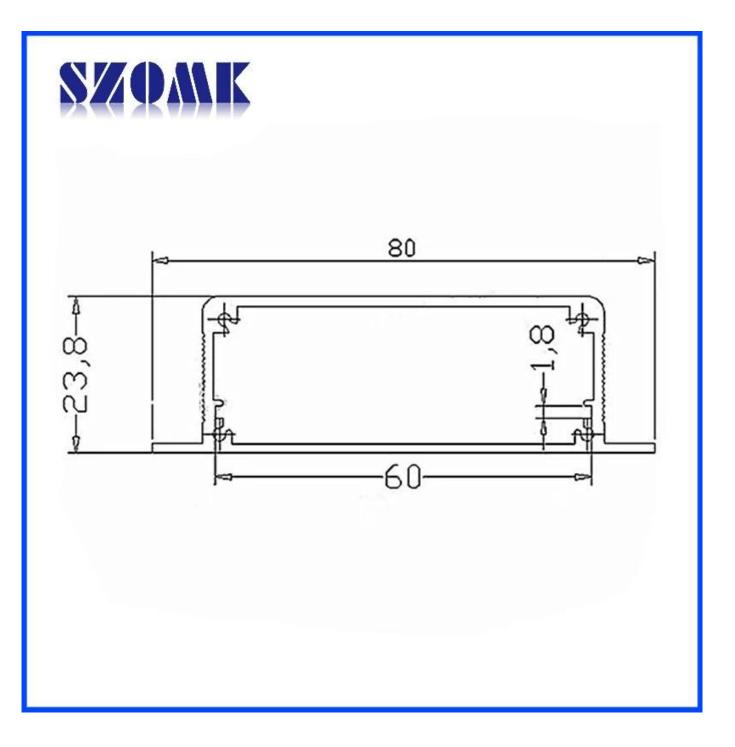

Specifications

1.Type:oem electronics aluminum enclosure

2.Model No. AK-C-A16

3. Size:24(H)x80(W)xfree(mm) 0.94"x3.15"xfree

4. MOQ:20pcs

## Dem electronics aluminum enclosure

| Туре           | oem electronics aluminum enclosure         |
|----------------|--------------------------------------------|
| Brand          | SZOMK                                      |
| Material       | aluminum                                   |
| Model No.      | AK-C-A16                                   |
| Size           | 24(H)x80(W)xfree(mm) 0.94"x3.15"xfree      |
| Color          | cyan -different color can be customized    |
| Customized MOQ | 20 pieces                                  |
| Protect level  | IP54                                       |
| Lead time      | 7-15 days after get payment                |
| Normal packing | Carton and plastic foam and tape packaging |