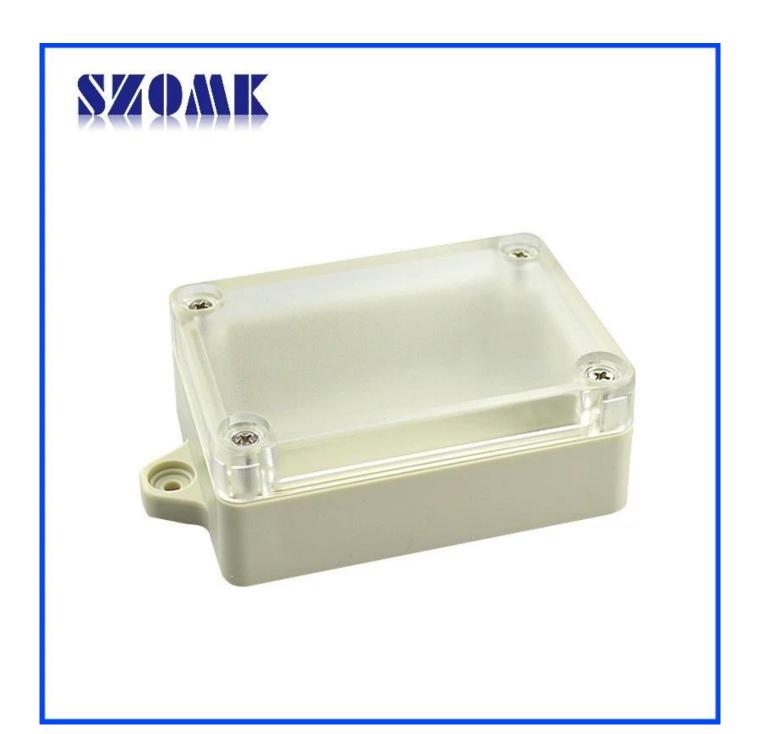

## Introduction for plastic outdoor electric box:

- 1 Use of one sachet of silica gel for water-proof which is highly water-proof and highly sealed
- 2 Use of copper bolts and stainless steel screws for the external body
- 3 Wall Hanging nails and wall hanging screws
- 4 Screws spots with their covers
- 5 Water-proof level up to IP68
- 6 Exclusive package for each unit

# Here are more pictures for electrical box :