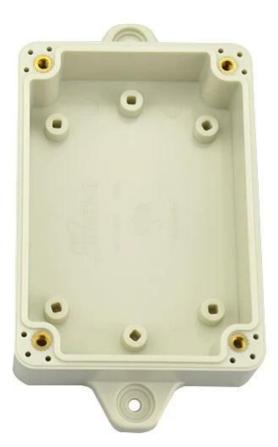

o IP68
- 6 Exclusive package for each unit

#### We are pleased to provide you with:

- 1 Drilling, Punching , etc. Welcome to provide drawings custom.
- 2 Silkscreen ,Laser Carve, Sticker ,etc.
- 3 Short lead time, normally 3-5 days after payment( according to quantity)
- 4 Prompt response for your inquiry

### **Applications:**

It is widely used in electronic, instrumentation, automation, communications, power supply units, student projects, amplifiers, Medical and wellness devices, test and measurement equipment, industrial control, peripheral devices and interfaces, switch boxes.

## **Warm Prompt:**

Welcome to contact us for more details and quotations for electrical box ,your inquiry will surely get prompt response in 24 hours!

# Here are more pictures for electrical box :