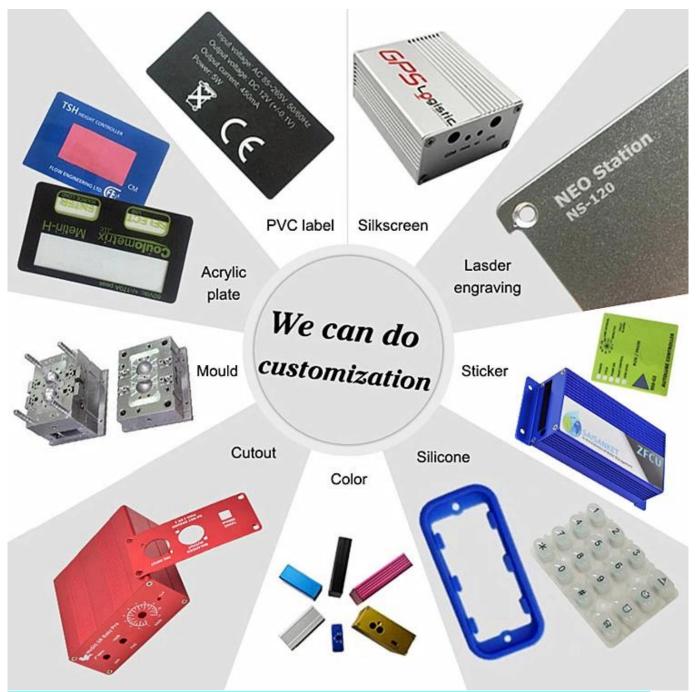

What we can do for you? About <u>outdoor electrical junction</u> box

1.We provide thousands of public enclosure and we have some goods in our stock.

#### MOQ:1 pcs

- 2.We can do DIY small order custom cervice----MOQ:20-50 pcs
- 3.We can design private custom enclosures(if you provide PCB)
- 4.To private mold customization (Provide sample or STEP file)
- 6.Customized service: cutout/mold/Acrylic plate/PVC label/Silkscreen/laser engraving/sticker/silicone/change color and so on.