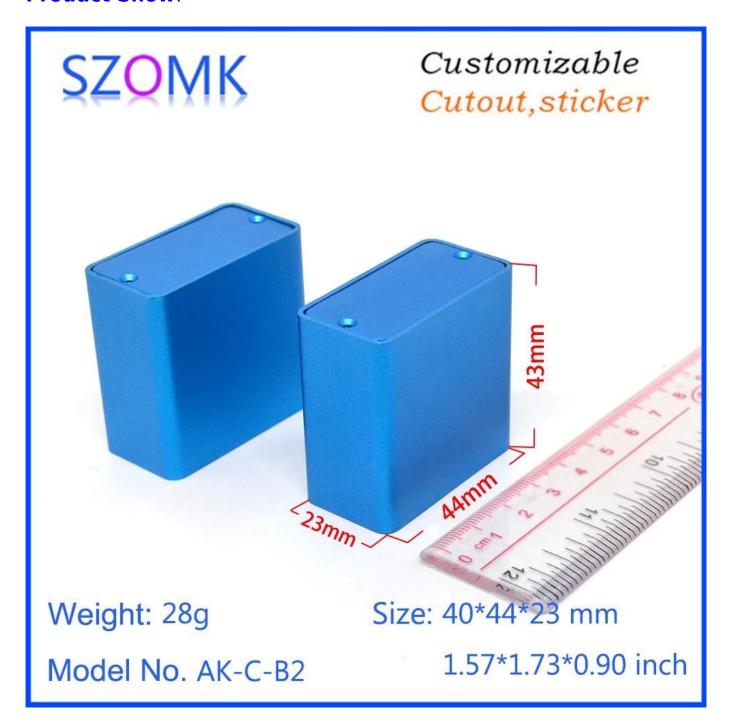

#### **Product Show:**

### **Product Specifications:**

| ENCLOSURE PROVIDE ONE-STOP SERVICES |                    |
|-------------------------------------|--------------------|
| Туре                                | aluminum enclosure |
| Model No.                           | AK-C-B2            |

| Size               | 40X44X23 mm<br>/1.57*1.73*0.90 inch |
|--------------------|-------------------------------------|
| Weight             | 28g                                 |
| Body Color         | Black/White/Transparent and         |
|                    | can be customized                   |
| Side Color         | Black/White/Transparent also        |
|                    | can be customized                   |
| Material           | aluminum                            |
| Customized Service | cut-out/silkscreen/laser            |
|                    | engraving/sticker/Tapping/Laser     |
|                    | cutting and so on                   |
| Drawing            | PDF/CAD/3D                          |
| Advantage          | can do small order DIY              |
|                    | custemized                          |