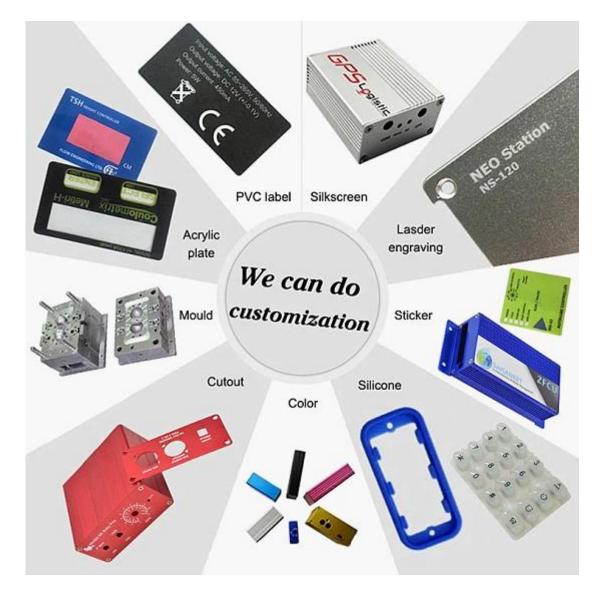

# Customizable Cutout, sticker

Weight: 40g

Size: 107\*59\*39 mm

Model No. AK-R-150

4.21\*2.32\*1.53 inch

What we can do for you? About <u>access control plastic</u> <u>enclosure</u>

1.We provide thousands of public enclosure and wehave some goods in our stock.

MOQ:1 pcs

- 2.We can do DIY small order customcervice-----MOQ:20-50 pcs
- 3. We can design private custom enclosures (if youprovide PCB)
- 4.To private mold customization (Providesample or STEP file)
- 6.Customized service: cutout/mold/Acrylicplate/PVC label/Silkscreen/laser engraving/sticker/silicone/change color and soon.