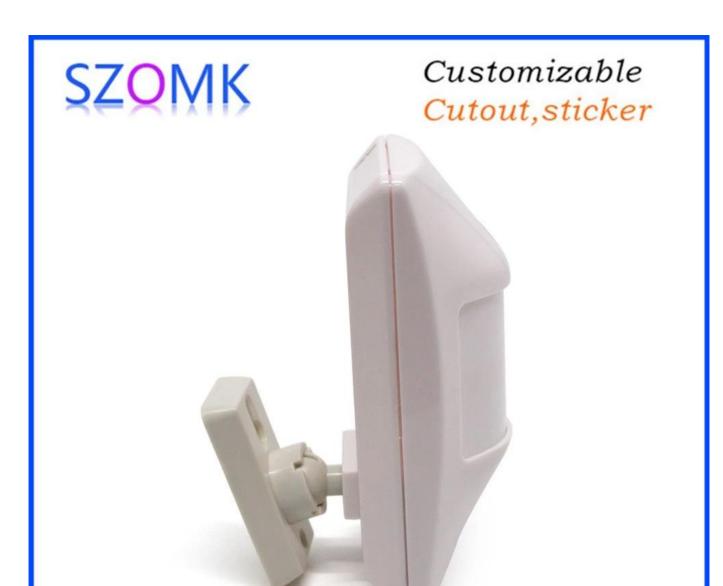

# Customizable Cutout, sticker

Weight: 40g

Size: 107\*59\*39 mm

Model No. AK-R-150

4.21\*2.32\*1.53 inch