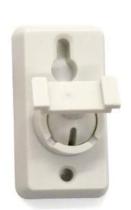

# Packing&deliveryfor 125 X 90 X 37 mm access control RFID reader plastic enclosure with button