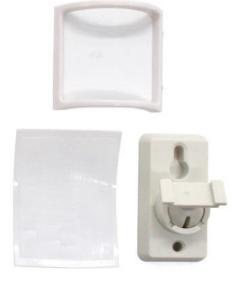

## outdoor plastic probe sensor housing enclo sure detector box size 107\*59\*39mm

#### **Product Show:**

Weight: 40g

Size: 107\*59\*39 mm

Model No. AK-R-150

4.21\*2.32\*1.53 inch