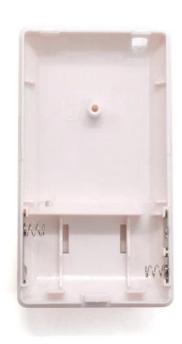

# Customizable Cutout, sticker

Weight: 40g

Size: 107\*59\*39 mm

Model No. AK-R-150

4.21\*2.32\*1.53 inch