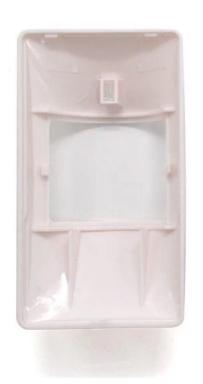

# Customizable Cutout, sticker

Weight: 40g

Size: 107\*59\*39 mm

Model No. AK-R-150

4.21\*2.32\*1.53 inch