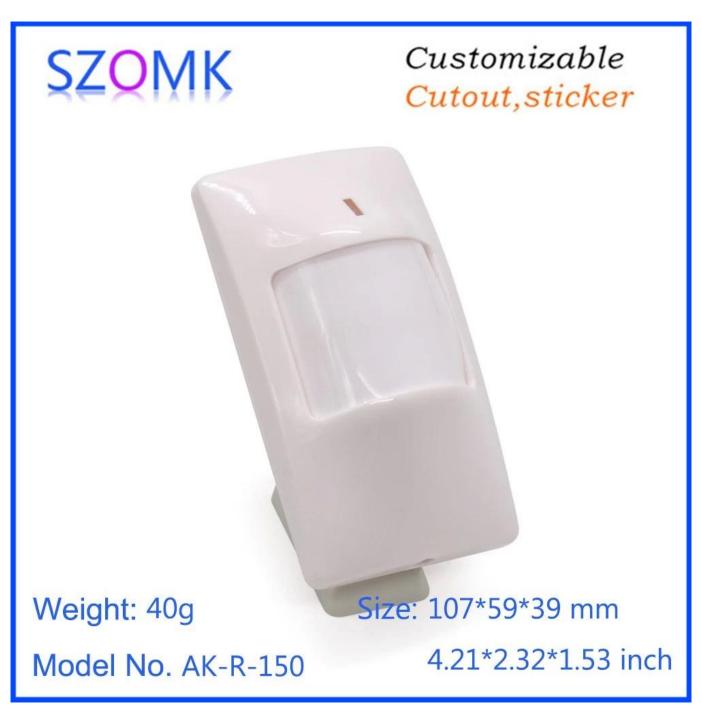

#### **Product Show:**

Weight: 40g

Size: 107\*59\*39 mm

Model No. AK-R-150

4.21\*2.32\*1.53 inch

# Customizable Cutout, sticker

Weight: 40g

Size: 107\*59\*39 mm

Model No. AK-R-150

4.21\*2.32\*1.53 inch