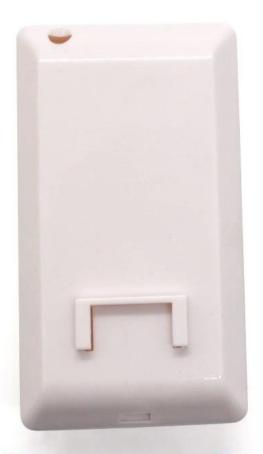

# Customizable Cutout, sticker

Weight: 40g

Size: 107\*59\*39 mm

Model No. AK-R-150

4.21\*2.32\*1.53 inch