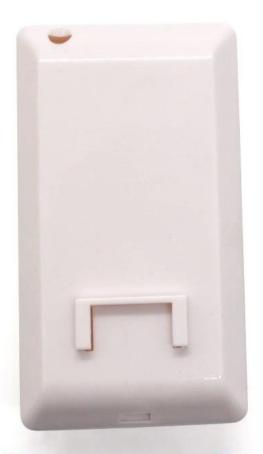

## outdoor plastic probe sensor housing enclo sure detector box size 107\*59\*39mm

#### **Product Show:**

Weight: 40g

Size: 107\*59\*39 mm

Model No. AK-R-150

4.21\*2.32\*1.53 inch

# Customizable Cutout, sticker

Weight: 40g

Size: 107\*59\*39 mm

Model No. AK-R-150

4.21\*2.32\*1.53 inch