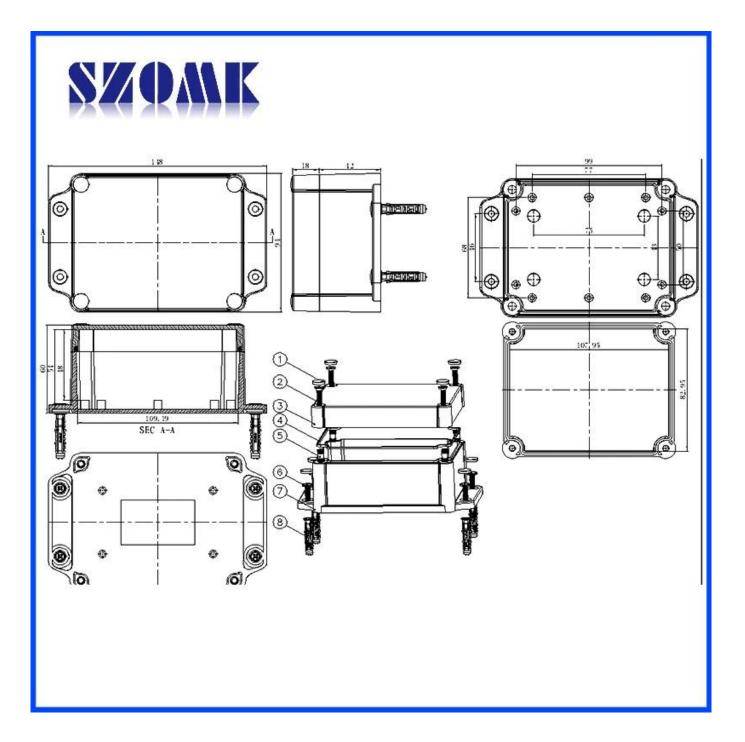

## We are pleased to provide you with:

- 1 Drilling, Punching , etc. Welcome to provide drawings custom.
- 2 Silkscreen ,Laser Carve, Sticker ,etc.
- 3 Short lead time, normally 3-5 days after payment( according to quantity)
- 4 Prompt response for your inquiry

## **Applications:**

It is widely used in electronic, instrumentation, automation, communications, power supply units, student projects, amplifiers, Medical and wellness devices, test and measurement equipment, industrial control, peripheral devices and interfaces, switch boxes.

## Warm Prompt:

Welcome to contact us for more details and quotations for electrical box ,your inquiry will surely get prompt response in 24 hours!

## Here are more pictures for electrical box :