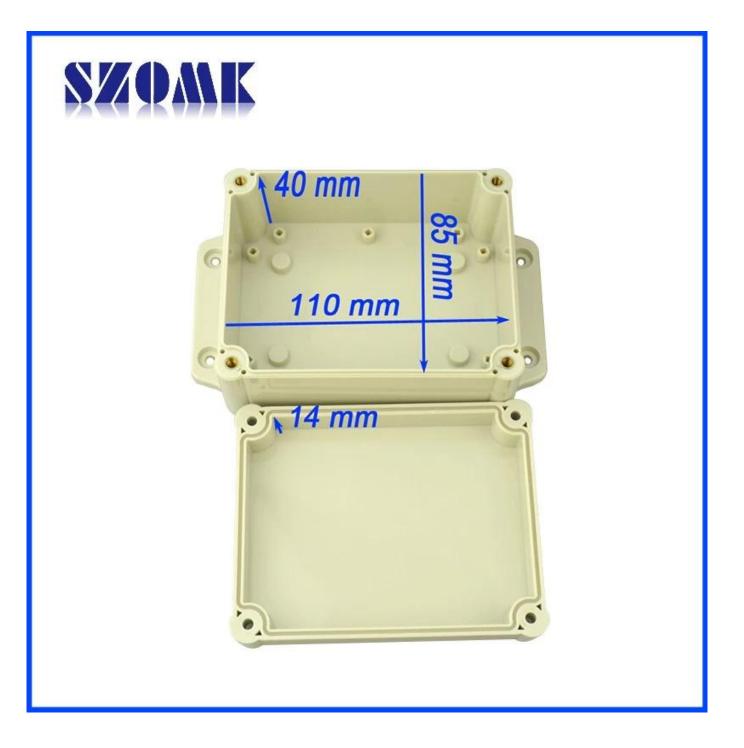

## We are pleased to provide you with:

- 1 Drilling, Punching , etc. Welcome to provide drawings custom.
- 2 Silkscreen ,Laser Carve, Sticker ,etc.
- 3 Short lead time, normally 3-5 days after payment( according to quantity)
- 4 Prompt response for your inquiry

## **Applications:**

It is widely used in electronic, instrumentation, automation, communications, power supply units, student projects, amplifiers, Medical and wellness devices, test and measurement equipment, industrial control, peripheral devices and interfaces, switch boxes.

## Warm Prompt:

Welcome to contact us for more details and quotations for electrical box ,your inquiry will surely get prompt response in 24 hours!

## Here are more pictures for electrical box :