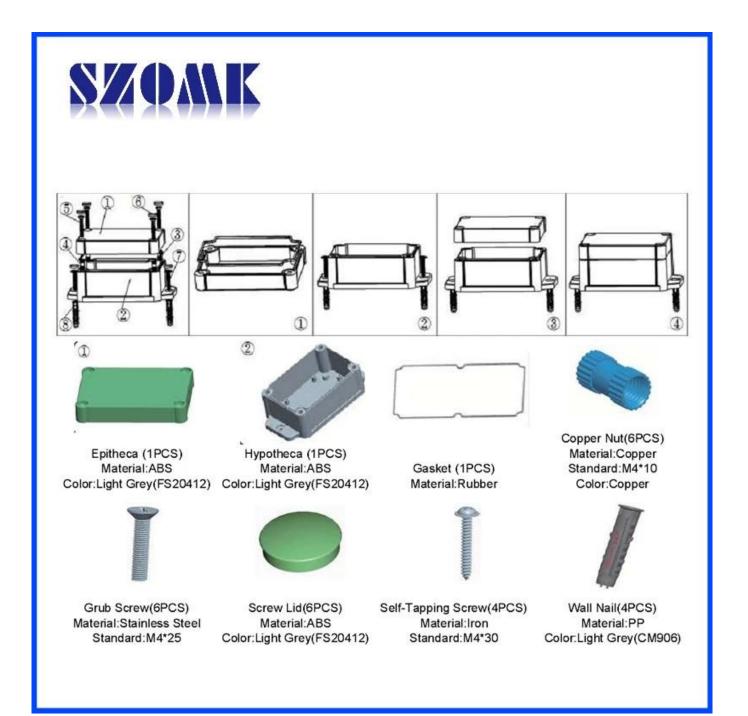

## We are pleased to provide you with:

- 1 Drilling, Punching , etc. Welcome to provide drawings custom.
- 2 Silkscreen ,Laser Carve, Sticker ,etc.
- 3 Short lead time, normally 3-5 days after payment( according to quantity)
- 4 Prompt response for your inquiry

## **Applications:**

It is widely used in electronic, instrumentation, automation, communications, power supply units, student projects, amplifiers, Medical and wellness devices, test and measurement equipment, industrial control, peripheral devices and interfaces, switch boxes.

## Warm Prompt:

Welcome to contact us for more details and quotations for electrical box ,your inquiry will surely get prompt response in 24 hours!

## Here are more pictures for electrical box :