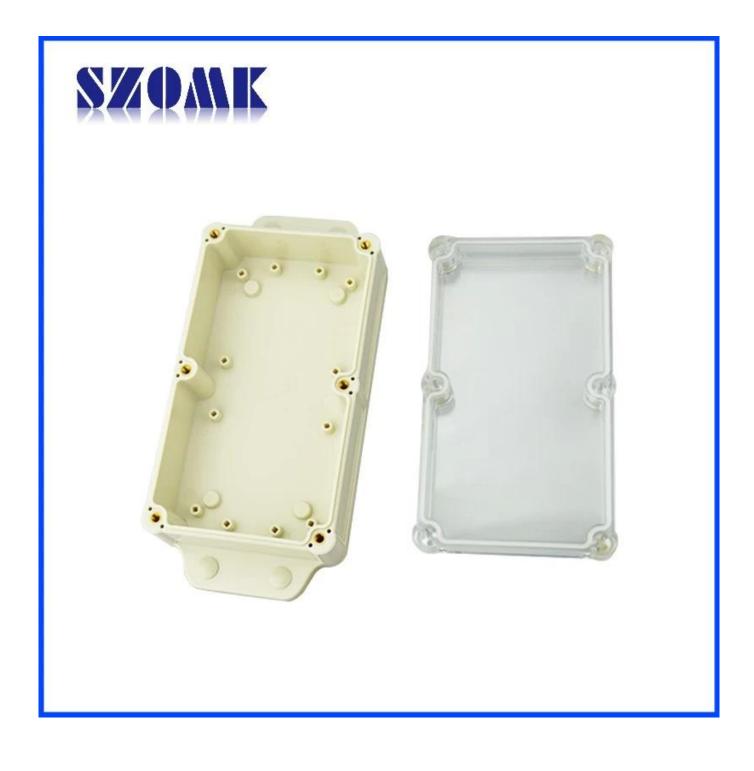

## We are pleased to provide you with:

- 1 Drilling, Punching , etc. Welcome to provide drawings custom.
- 2 Silkscreen ,Laser Carve, Sticker ,etc.
- 3 Short lead time, normally 3-5 days after payment( according to quantity)
- 4 Prompt response for your inquiry

## **Applications:**

It is widely used in electronic, instrumentation, automation, communications, power supply units, student projects, amplifiers, Medical and wellness devices, test and measurement equipment, industrial control, peripheral devices and in terfaces, switch boxes.

## Warm Prompt:

Welcome to contact us for more details and quotations for electrical box ,your inquiry will surely get prompt response in 24 hours!

## Here are more pictures for electrical box :