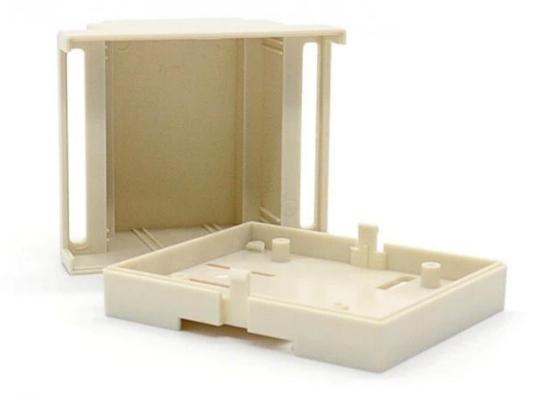

## High quality enclosure show:

Customizable Cutout,sticker Silkscreen,color

Weight: 56g

Size: 88\*72\*59 mm

Model No. AK-DR-03a

3.5\*2.8\*2.3 inch