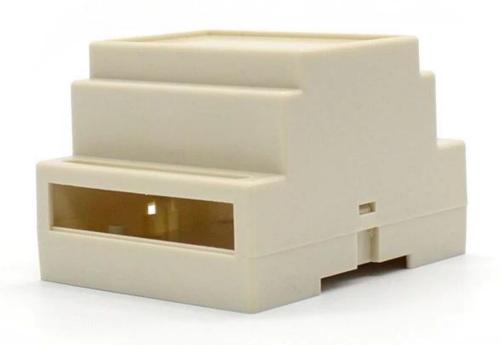

# outstanding material properties for tough conditions AK-DR-03a 88 \* 37 \* 59mm

## High quality enclosure show:

Customizable Cutout,sticker Silkscreen,color

Weight: 56g

Size: 88\*72\*59 mm

Model No. AK-DR-03a

3.5\*2.8\*2.3 inch