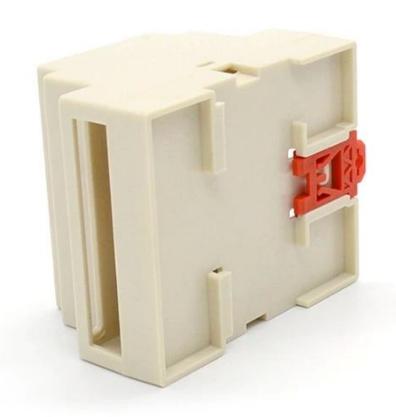

## High quality enclosure show:

Customizable Cutout,sticker Silkscreen,color

Weight: 56g

Size: 88\*72\*59 mm

Model No. AK-DR-03a

3.5\*2.8\*2.3 inch