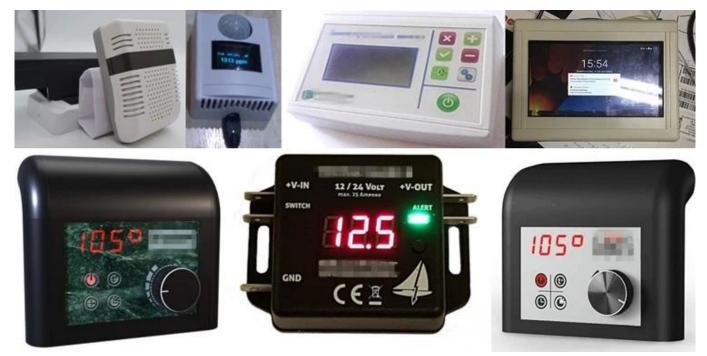

### **Applications:**

It is widely used in electronics, instrumentation, automation, communications, power supply units, student projects, amplifiers, health care equipment, test and measurement equipment, industrial control, peripherals and interfaces, the switch box.