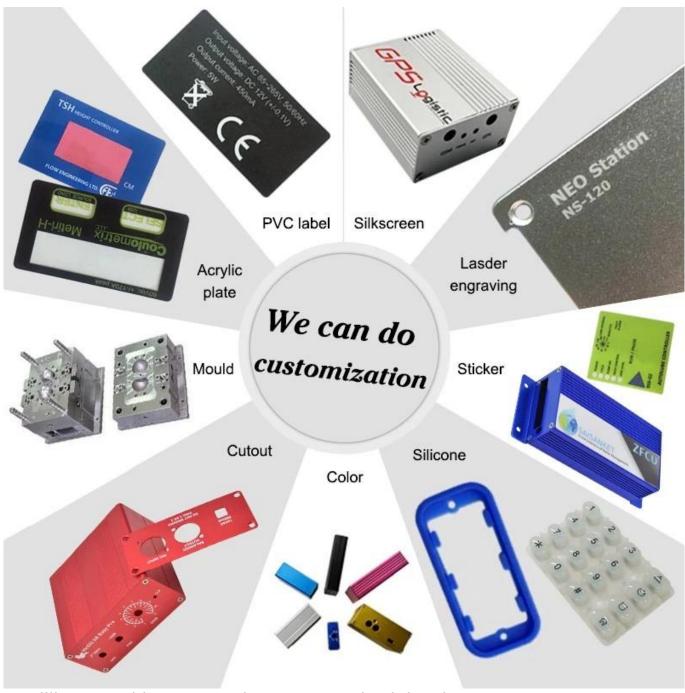

## High quality enclosure show:

Customizable Cutout,sticker Silkscreen,color

Weight: 56g

Size: 88\*72\*59 mm

Model No. AK-DR-03a

3.5\*2.8\*2.3 inch

## Customizable Cutout,sticker Silkscreen,color

Weight: 56g Size: 88\*72\*59 mm

Model No. AK-DR-03a 3.5\*2.8\*2.3 inch

#### We are pleased to offer you:

- 1 Drilling, punching, etc. Welcome customized drawings.
- 2 Drilling, screen printing, laser engraving, stickers and so on.
- 3 Short delivery time, usually 3-5 days after payment (according to the number)
- 4 For a timely response to your inquiry