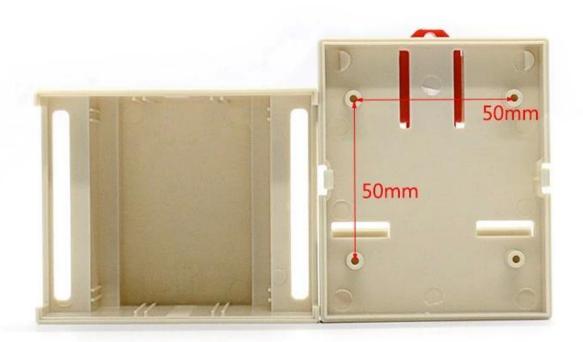

## High quality enclosure show:

Customizable Cutout,sticker Silkscreen,color

Weight: 56g

Size: 88\*72\*59 mm

Model No. AK-DR-03a

3.5\*2.8\*2.3 inch

## Customizable Cutout, sticker Silkscreen, color

Weight: 56g Siz

Model No. AK-DR-03a

Size: 88\*72\*59 mm

3.5\*2.8\*2.3 inch

| Type      | Din rail plastic enclosure |  |
|-----------|----------------------------|--|
| Model No. | AK-DR-03a                  |  |
| Size      | 88X72X59mm                 |  |
| Color     | Beige & Custom other color |  |
| Weight    | 56g                        |  |