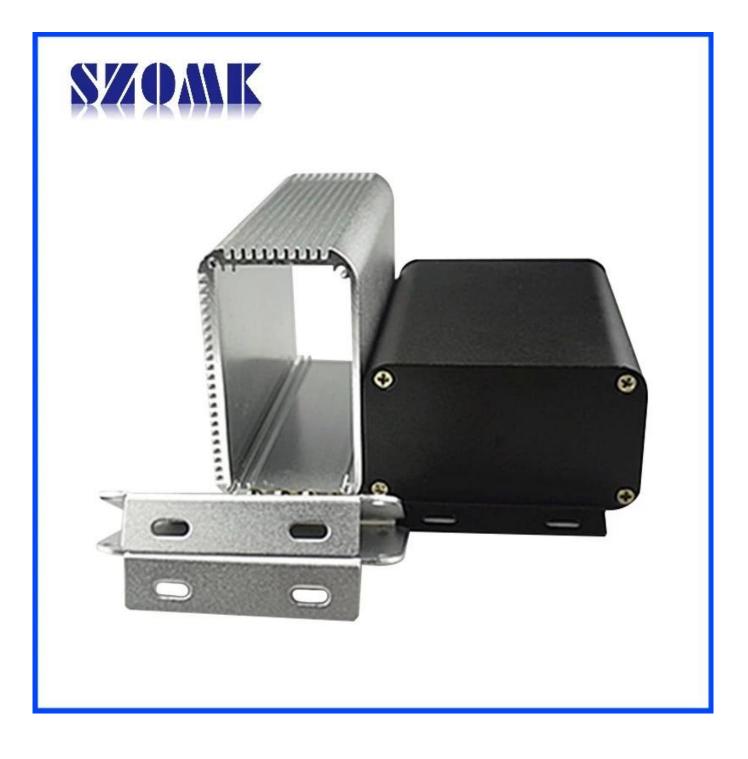

## Introduction of panel wall mount Aluminum heatsink enclosure

The panel wall mount Aluminum heatsink enclosure is used as an anode, placed in electrolyte, artificially formed the enclosure having a protective aluminum oxide film on the surface.

## Panel wall mount Aluminum heatsink enclosure features

1. Has a strong resistance to abrasion, weathering, corrosion.

2. Can be formed on the surface of a variety of colors, to maximize fit your requirements.

## Panel wall mount Aluminum heatsink enclosure

| Туре           | panel wall mount Aluminum heatsink enclosure    |
|----------------|-------------------------------------------------|
| Brand          | SZOMK                                           |
| Material       | aluminum                                        |
| Model No.      | AK-C-B9                                         |
| Size           | 44(H)x80(W)xfree(mm) 1.73"x3.15"xfree           |
| Color          | silver&black-different colors can be customized |
| Customized MOQ | 20 pieces                                       |
| Protect level  | IP54                                            |
| Lead time      | 7-15 days after get payment                     |
| Normal packing | Carton and plastic foam and tape packaging      |