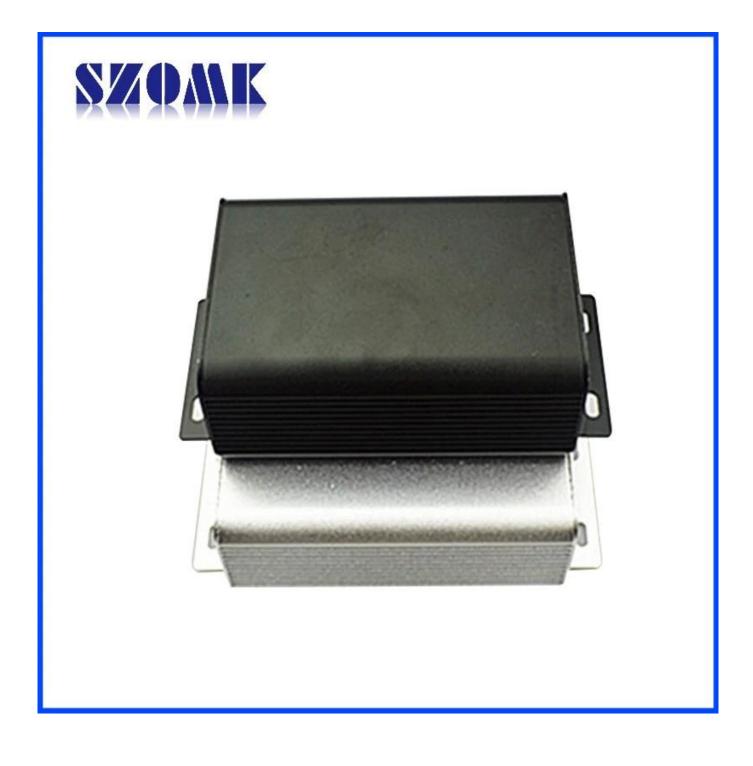

## Introduction of panel wall mount Aluminum heatsink enclosure

The panel wall mount Aluminum heatsink enclosure is used as an anode, placed in electrolyte, artificially formed the enclosure having a protective aluminum oxide film on the surface.

## Panel wall mount Aluminum heatsink enclosure features

1. Has a strong resistance to abrasion, weathering, corrosion.

2. Can be formed on the surface of a variety of colors, to maximize fit your requirements.

## Panel wall mount Aluminum heatsink enclosure

| Туре           | panel wall mount Aluminum heatsink enclosure    |
|----------------|-------------------------------------------------|
| Brand          | SZOMK                                           |
| Material       | aluminum                                        |
| Model No.      | AK-C-B9                                         |
| Size           | 44(H)x80(W)xfree(mm) 1.73"x3.15"xfree           |
| Color          | silver&black-different colors can be customized |
| Customized MOQ | 20 pieces                                       |
| Protect level  | IP54                                            |
| Lead time      | 7-15 days after get payment                     |
| Normal packing | Carton and plastic foam and tape packaging      |