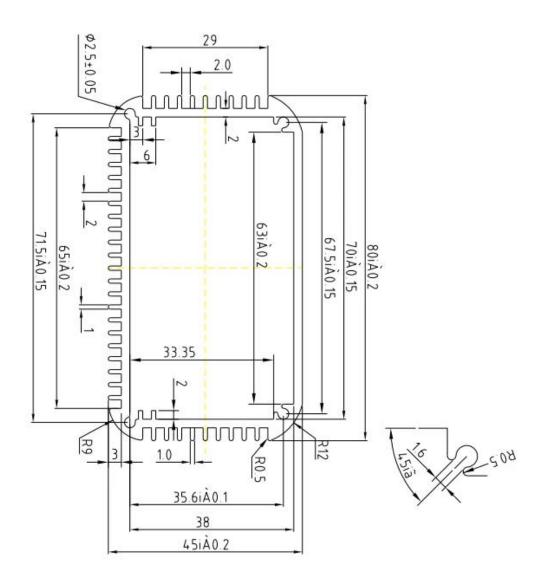

Specifications 1.Type:panel wall mount Aluminum heatsink enclosure 2 Model No:AK-C-B9 3 Size:44(H)x 80(W)x free(mm) 1.73"x 3.15"x free 4. MOQ: 20pcs

## Panel wall mount Aluminum heatsink enclosure

| Туре           | panel wall mount Aluminum heatsink enclosure    |
|----------------|-------------------------------------------------|
| Brand          | SZOMK                                           |
| Material       | aluminum                                        |
| Model No.      | AK-C-B9                                         |
| Size           | 44(H)x80(W)xfree(mm) 1.73"x3.15"xfree           |
| Color          | silver&black-different colors can be customized |
| Customized MOQ | 20 pieces                                       |
| Protect level  | IP54                                            |
| Lead time      | 7-15 days after get payment                     |
| Normal packing | Carton and plastic foam and tape packaging      |