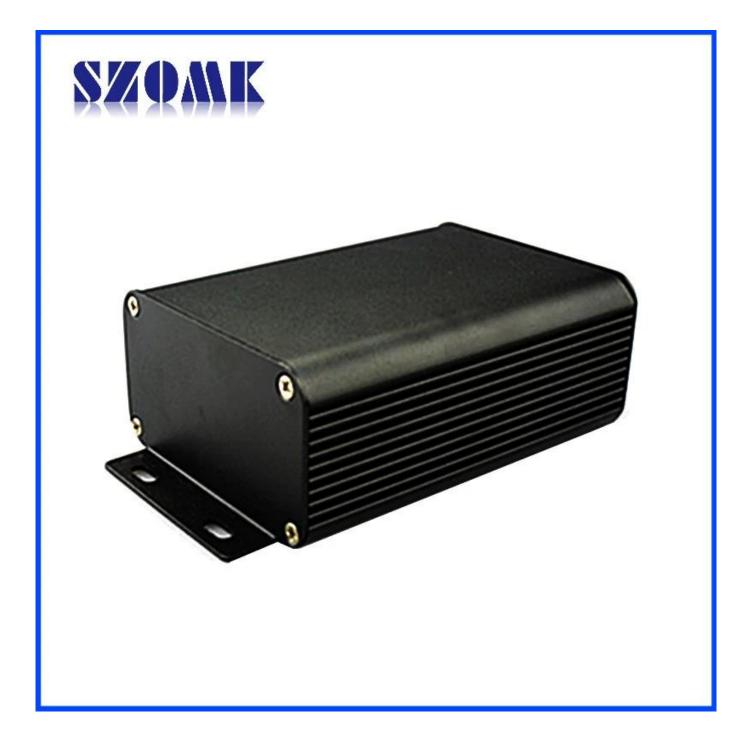

## Introduction of panel wall mount Aluminum heatsink enclosure

The panel wall mount Aluminum heatsink enclosure is used as an anode, placed in electrolyte, artificially formed the enclosure having a protective aluminum oxide film on the surface.

## Panel wall mount Aluminum heatsink enclosure features

1. Has a strong resistance to abrasion, weathering, corrosion.

2. Can be formed on the surface of a variety of colors, to maximize fit your requirements.

## Panel wall mount Aluminum heatsink enclosure

| Туре           | panel wall mount Aluminum heatsink enclosure    |
|----------------|-------------------------------------------------|
| Brand          | SZOMK                                           |
| Material       | aluminum                                        |
| Model No.      | AK-C-B9                                         |
| Size           | 44(H)x80(W)xfree(mm) 1.73"x3.15"xfree           |
| Color          | silver&black-different colors can be customized |
| Customized MOQ | 20 pieces                                       |
| Protect level  | IP54                                            |
| Lead time      | 7-15 days after get payment                     |
| Normal packing | Carton and plastic foam and tape packaging      |