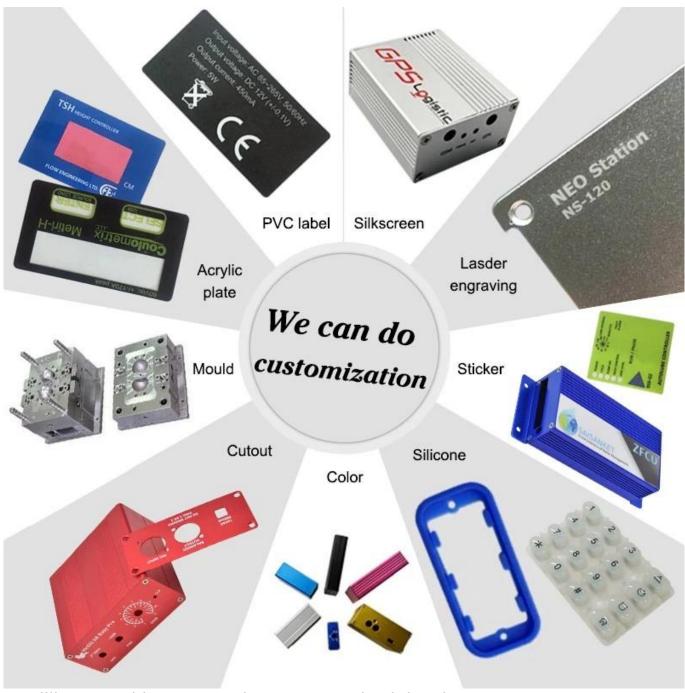

# Customizable Cutout,sticker Silkscreen,color

Weight: 109g Size: 158\*88\*59 mm

Model No. AK-DR-05 3.5\*6.2\*2.3 inch

### Customizable

Cutout,sticker Silkscreen,color

Weight: 109g

Size: 158\*88\*59 mm

Model No. AK-DR-05

3.5\*6.2\*2.3 inch

# Customizable Cutout,sticker Silkscreen,color

Weight: 109g Size: 158\*88\*59 mm

Model No. AK-DR-05 3.5\*6.2\*2.3 inch

| Туре      | Din Rail plastic enclosure |
|-----------|----------------------------|
| Model No. | AK-DR-05                   |
| Size      | 158X88X59mm                |
| Color     | Black & Custom other color |
| Weight    | 109g                       |

#### We are pleased to offer you:

- 1 Drilling, punching, etc. Welcome customized drawings.
- 2 Drilling, screen printing, laser engraving, stickers and so on.
- 3 Short delivery time, usually 3-5 days after payment (according to the number)
- 4 For a timely response to your inquiry