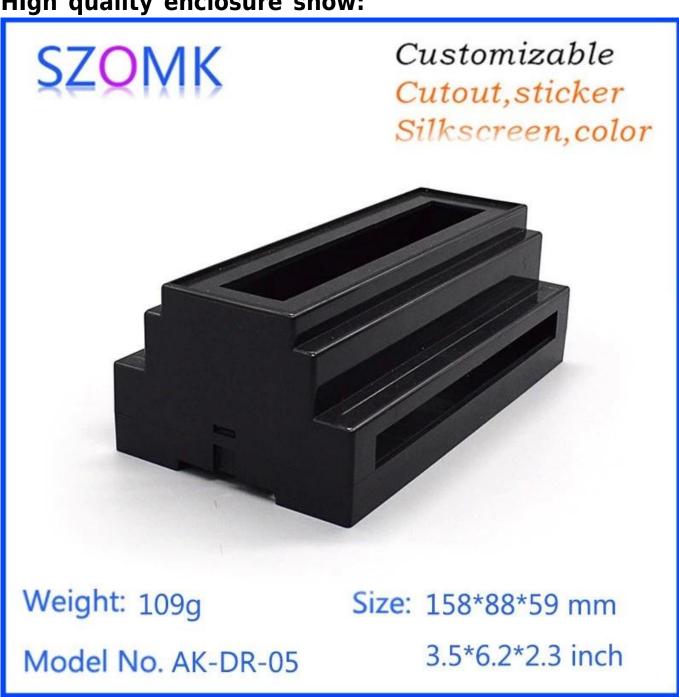

## **Guangdong hot sale abs plastic 158X88X59** mm project electronic din rail enclosure ma nufacture

HIgh quality enclosure show:

# Customizable Cutout,sticker Silkscreen,color

Weight: 109g Size: 158\*88\*59 mm

Model No. AK-DR-05 3.5\*6.2\*2.3 inch

# Customizable Cutout,sticker Silkscreen,color

Weight: 109g Size: 158\*88\*59 mm

Model No. AK-DR-05 3.5\*6.2\*2.3 inch

| Туре      | Din Rail plastic enclosure |
|-----------|----------------------------|
| Model No. | AK-DR-05                   |
| Size      | 158X88X59mm                |
| Color     | Black & Custom other color |
| Weight    | 109g                       |