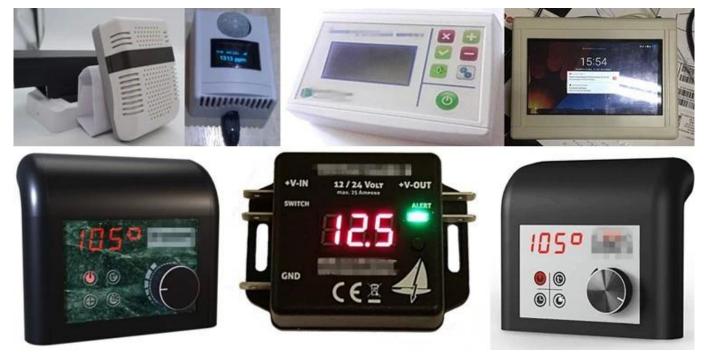

### **Applications:**

It is widely used in electronics, instrumentation, automation, communications, power supply units, student projects, amplifiers, health care equipment, test and measurement equipment, industrial control, peripherals and interfaces, the switch box.