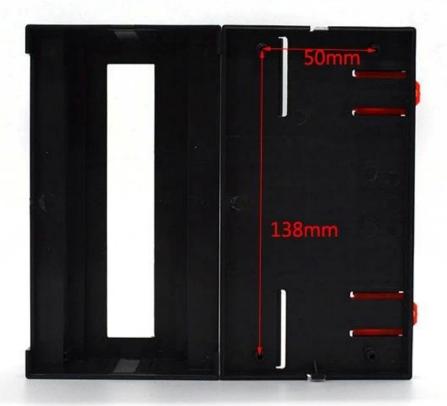

# Customizable Cutout,sticker Silkscreen,color

Weight: 109g Size: 158\*88\*59 mm

Model No. AK-DR-05 3.5\*6.2\*2.3 inch

| Туре      | Din Rail plastic enclosure |
|-----------|----------------------------|
| Model No. | AK-DR-05                   |
| Size      | 158X88X59mm                |
| Color     | Black & Custom other color |
| Weight    | 109g                       |