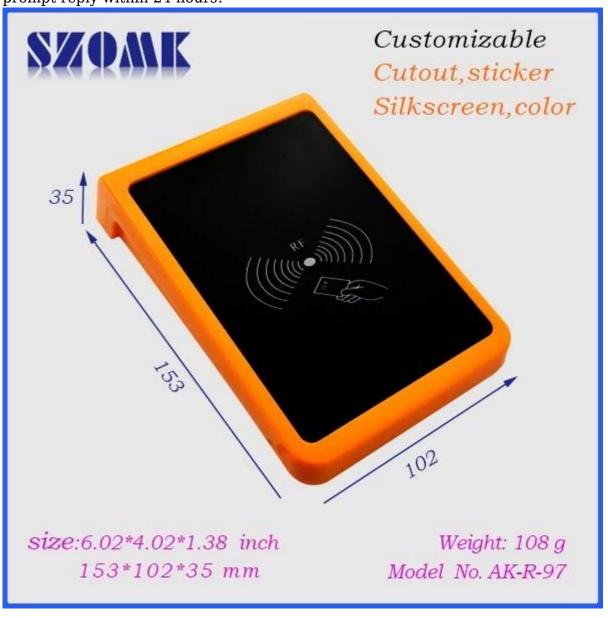

## We are pleased to offer you:

- 1 Drilling, punching, etc. Welcome customized drawings.
- 2 drilling, screen printing, laser engraving, stickers and so on.
- 3 short delivery time, usually 3-5 days after payment (according to the number)
- 4 for a timely response to your inquiry

## Applications:

It is widely used in Security & Protection , instrumentation, automation, Communications, Access Control Systems & Products, Access Control Card Reader, student projects.