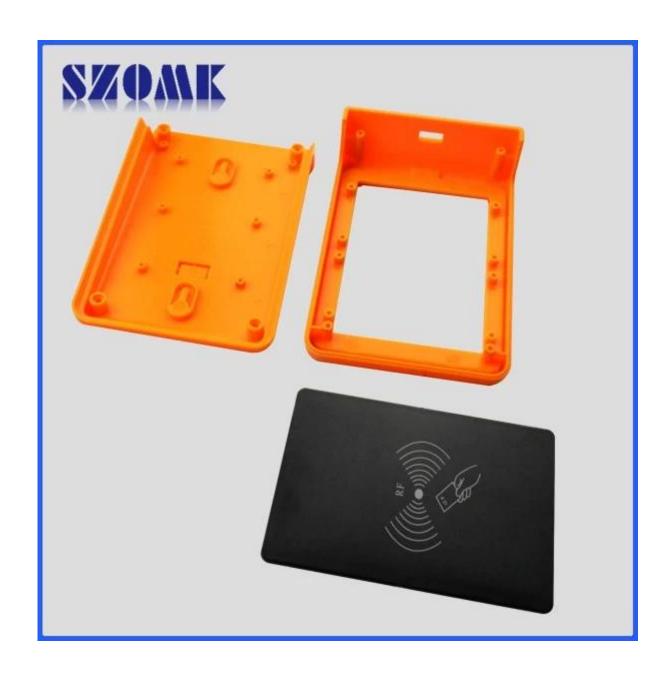

## We are pleased to offer you:

- 1 Drilling, punching, etc. Welcome customized drawings.
- 2 drilling, screen printing, laser engraving, stickers and so on.
- 3 short delivery time, usually 3-5 days after payment (according to the number)
- 4 for a timely response to your inquiry

## Applications:

It is widely used in Security & Protection , instrumentation, automation, Communications, Access Control Systems & Products, Access Control Card Reader, student projects.