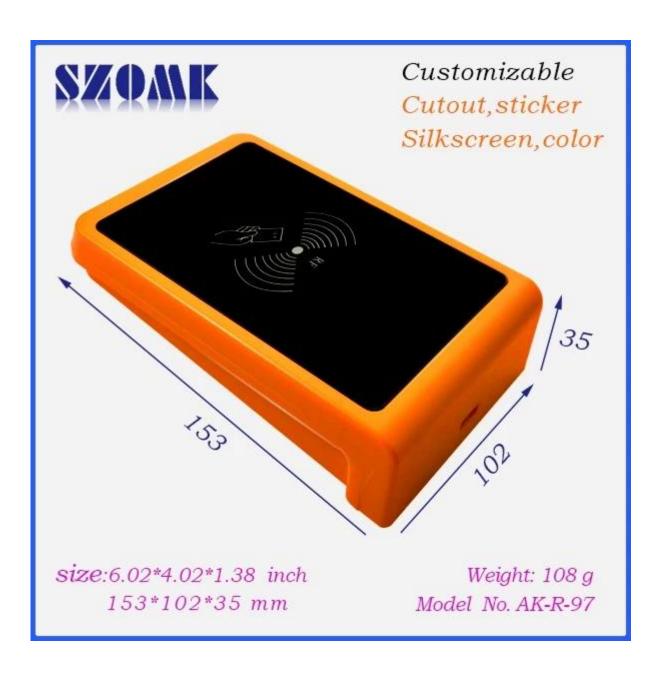

## We are pleased to offer you:

- 1 Drilling, punching, etc. Welcome customized drawings.
- 2 drilling, screen printing, laser engraving, stickers and so on.
- 3 short delivery time, usually 3-5 days after payment (according to the number)
- 4 for a timely response to your inquiry

## Applications:

It is widely used in Security & Protection , instrumentation, automation, Communications, Access Control Systems & Products, Access Control Card Reader, student projects.