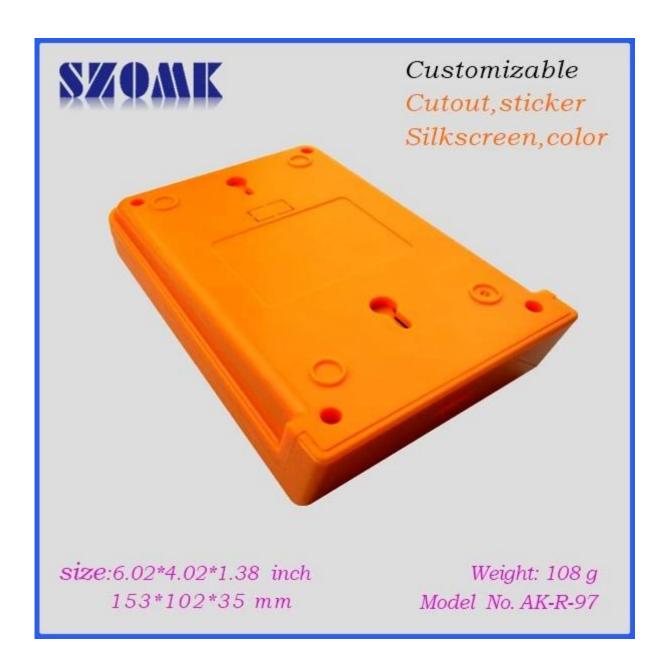

## We are pleased to offer you:

- 1 Drilling, punching, etc. Welcome customized drawings.
- 2 drilling, screen printing, laser engraving, stickers and so on.
- 3 short delivery time, usually 3-5 days after payment (according to the number)
- 4 for a timely response to your inquiry

## Applications:

It is widely used in Security & Protection , instrumentation, automation, Communications, Access Control Systems & Products, Access Control Card Reader, student projects.