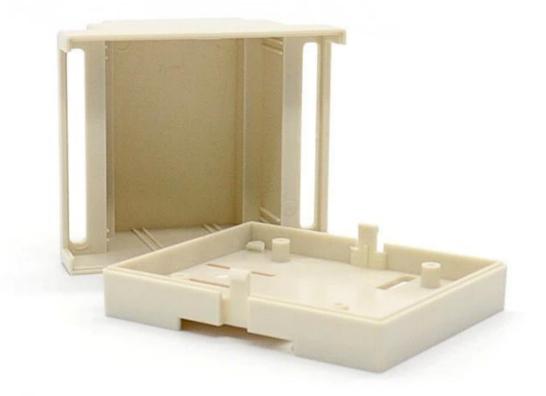

# China high quality 88X37X59mm abs plastic din rail enclosure supply

High quality enclosure show:

Customizable Cutout,sticker Silkscreen,color

Weight: 56g

Model No. AK-DR-03a

Size: 88\*72\*59 mm

3.5\*2.8\*2.3 inch

## Customizable Cutout, sticker Silkscreen, color

Weight: 56g Siz

Model No. AK-DR-03a

Size: 88\*72\*59 mm

3.5\*2.8\*2.3 inch

| Type      | Din rail plastic enclosure |  |
|-----------|----------------------------|--|
| Model No. | AK-DR-03a                  |  |
| Size      | 88X72X59mm                 |  |
| Color     | Beige & Custom other color |  |
| Weight    | 56g                        |  |