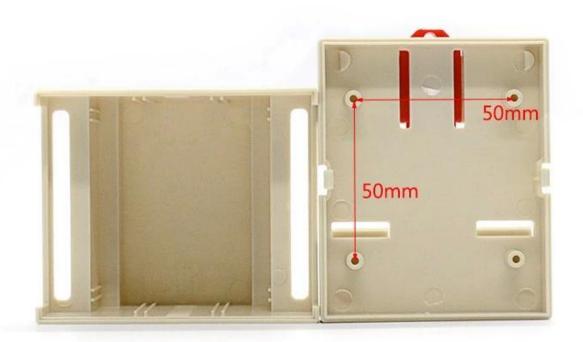

# China high quality 88X37X59mm abs plastic din rail enclosure supply

High quality enclosure show:

Customizable Cutout,sticker Silkscreen,color

Weight: 56g

Model No. AK-DR-03a

Size: 88\*72\*59 mm

3.5\*2.8\*2.3 inch

## Customizable Cutout, sticker Silkscreen, color

Weight: 56g Siz

Model No. AK-DR-03a

Size: 88\*72\*59 mm

3.5\*2.8\*2.3 inch

| Type      | Din rail plastic enclosure |  |
|-----------|----------------------------|--|
| Model No. | AK-DR-03a                  |  |
| Size      | 88X72X59mm                 |  |
| Color     | Beige & Custom other color |  |
| Weight    | 56g                        |  |