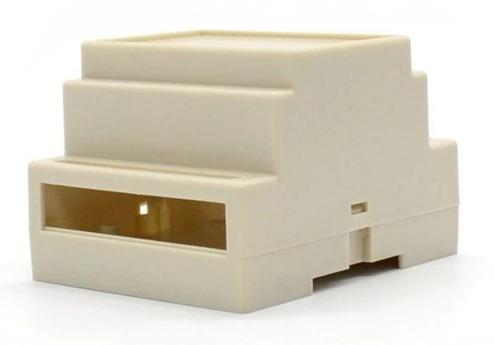

# China high quality 88X37X59mm abs plastic din rail enclosure supply

High quality enclosure show:

Customizable Cutout,sticker Silkscreen,color

Weight: 56g

Model No. AK-DR-03a

Size: 88\*72\*59 mm

3.5\*2.8\*2.3 inch

## Customizable Cutout, sticker Silkscreen, color

Weight: 56g Siz

Model No. AK-DR-03a

Size: 88\*72\*59 mm

3.5\*2.8\*2.3 inch

| Type      | Din rail plastic enclosure |  |
|-----------|----------------------------|--|
| Model No. | AK-DR-03a                  |  |
| Size      | 88X72X59mm                 |  |
| Color     | Beige & Custom other color |  |
| Weight    | 56g                        |  |