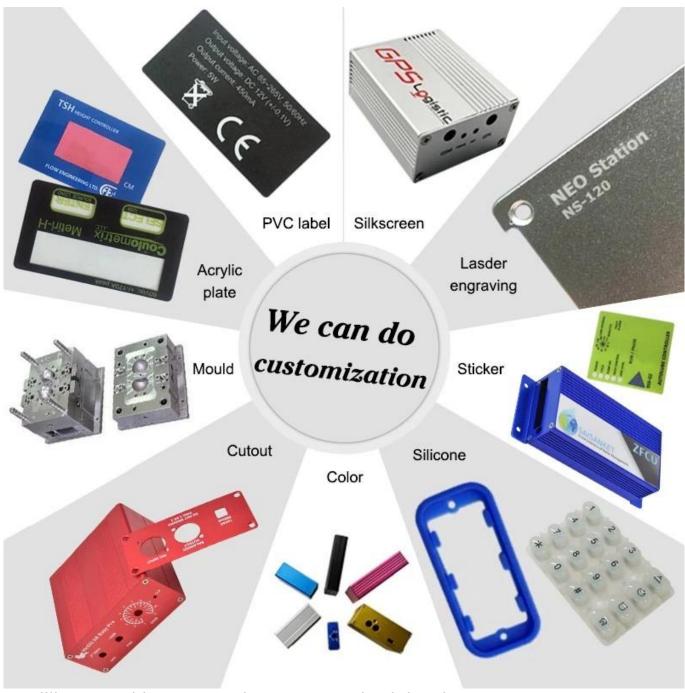

# China high quality 88X37X59mm abs plastic din rail enclosure supply

High quality enclosure show:

Customizable Cutout,sticker Silkscreen,color

Weight: 56g

Model No. AK-DR-03a

Size: 88\*72\*59 mm

3.5\*2.8\*2.3 inch

## Customizable Cutout,sticker Silkscreen,color

Weight: 56g Size: 88\*72\*59 mm

Model No. AK-DR-03a 3.5\*2.8\*2.3 inch

#### We are pleased to offer you:

- 1 Drilling, punching, etc. Welcome customized drawings.
- 2 Drilling, screen printing, laser engraving, stickers and so on.
- 3 Short delivery time, usually 3-5 days after payment (according to the number)
- 4 For a timely response to your inquiry