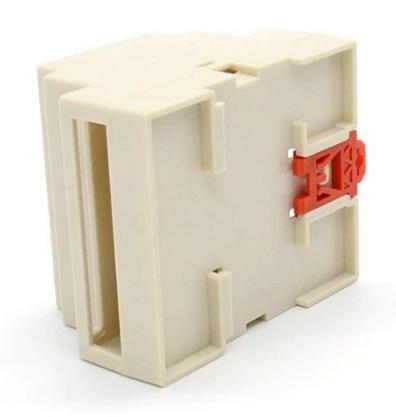

# China high quality 88X37X59mm abs plastic din rail enclosure supply

High quality enclosure show:

Customizable Cutout,sticker Silkscreen,color

Weight: 56g

Model No. AK-DR-03a

Size: 88\*72\*59 mm

3.5\*2.8\*2.3 inch

## Customizable Cutout, sticker Silkscreen, color

Weight: 56g Siz

Model No. AK-DR-03a

Size: 88\*72\*59 mm

3.5\*2.8\*2.3 inch

| Type      | Din rail plastic enclosure |  |
|-----------|----------------------------|--|
| Model No. | AK-DR-03a                  |  |
| Size      | 88X72X59mm                 |  |
| Color     | Beige & Custom other color |  |
| Weight    | 56g                        |  |