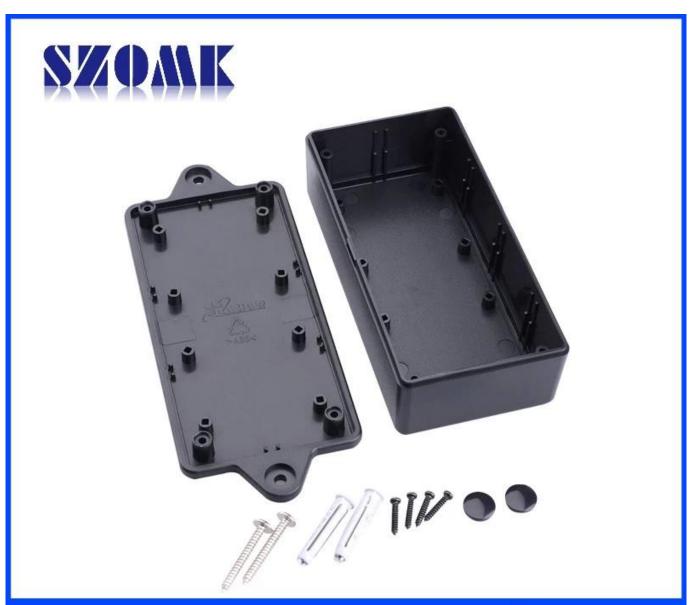

e screw
- 4, all of pouch packaging.
- 5, the product is made of a plastic material
- 6, respectively, according to their needs and drilling.

#### Main purpose:

In the <u>wall-mounted meter boxes</u> and geographical differences in the different names are used for different industrial main junction boxes, meter boxes, electronic products, such as Shell, is mainly used for indoor and outdoor electrical, communications, fire fighting equipment, iron, electronics, electricity, railways, construction sites, cocks, airports, hotels, large factories, pollution range.

#### **Details Picture**





Enclosure Manufacturer www.chinaenclosure.com



# Enclosure Manufacturer www.chinaenclosure.com



Enclosure Manufacturer
www.chinaenclosure.com



## Enclosure Manufacturer www.chinaenclosure.com



Enclosure Manufacturer
www.chinaenclosure.com

Drawing picture **©** 





# Enclosure Manufacturer www.chinaenclosure.com