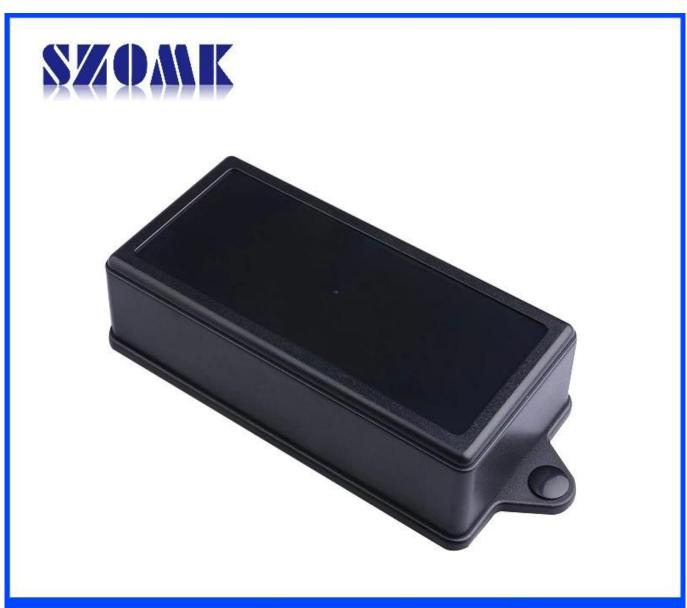

#### **Features:**

- 1, the product has a separate boxes and cartons.
- 2, the wall and the shell wall screw, the decorative sheet (grinding screw position).
- 3, with a simple (client) to match the screw
- 4, all of pouch packaging.
- 5, the product is made of a plastic material
- 6, respectively, according to their needs and drilling.

#### Main purpose:

In the <u>wall-mounted meter boxes</u> and geographical differences in the different names are used for different industrial main junction boxes, meter boxes, electronic products, such as Shell, is mainly used for indoor and outdoor electrical, communications, fire fighting equipment, iron, electronics, electricity, railways, construction sites, cocks, airports, hotels, large factories, pollution range.

#### **Details Picture**





Enclosure Manufacturer www.chinaenclosure.com



# Enclosure Manufacturer www.chinaenclosure.com



Enclosure Manufacturer
www.chinaenclosure.com



## Enclosure Manufacturer www.chinaenclosure.com



Enclosure Manufacturer
www.chinaenclosure.com

Drawing picture **©** 





# Enclosure Manufacturer www.chinaenclosure.com