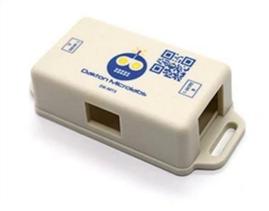

### **Specifications:**

Place of origin: Shenzhen, China

Type: platic electronics enclosure junction box

Model No.: AK-H-38

Size: 130\*60\*26.5mm

Material: ABS plastic

Sample MOQ: 1 piece

Customizedservice: cutout, silkscreen, color, sticker, laser

# Enclosure Manufacturer www.chinaenclosure.com

Customizable cutout, sticker silkscreen, color

Weight: 58g Size: 5.12\*2.36\*1.04 inch

Model No.AK-H-38 130\*60\*26.5 mm