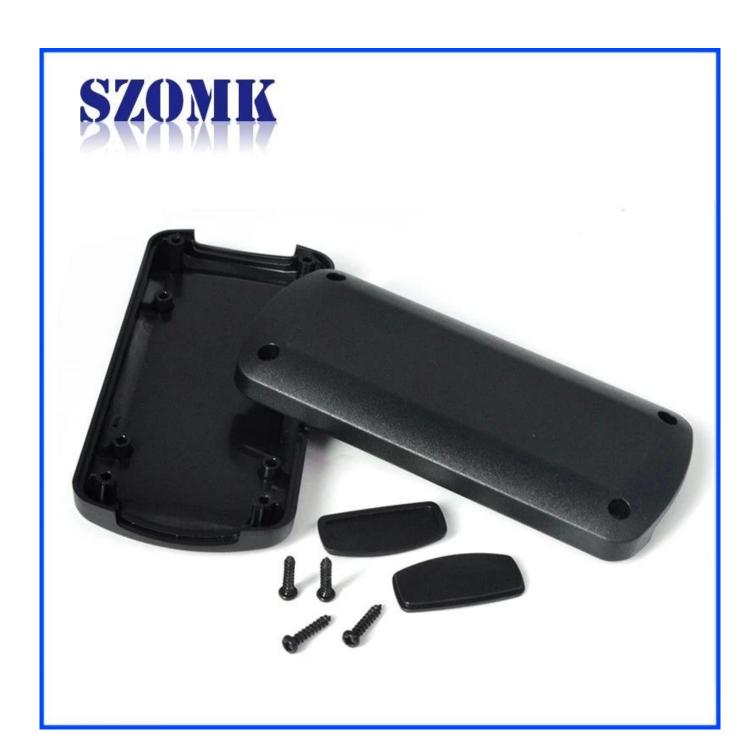

### **Specifications:**

Place of origin: Shenzhen, China

Type: platic electronics enclosure junction box

Model No.: AK-H-38

Size: 130\*60\*26.5mm

Material: ABS plastic

Sample MOQ: 1 piece

Customizedservice: cutout, silkscreen, color, sticker, laser

# Enclosure Manufacturer www.chinaenclosure.com

Customizable cutout, sticker silkscreen, color

Weight: 58g Size: 5.12\*2.36\*1.04 inch

Model No.AK-H-38 130\*60\*26.5 mm