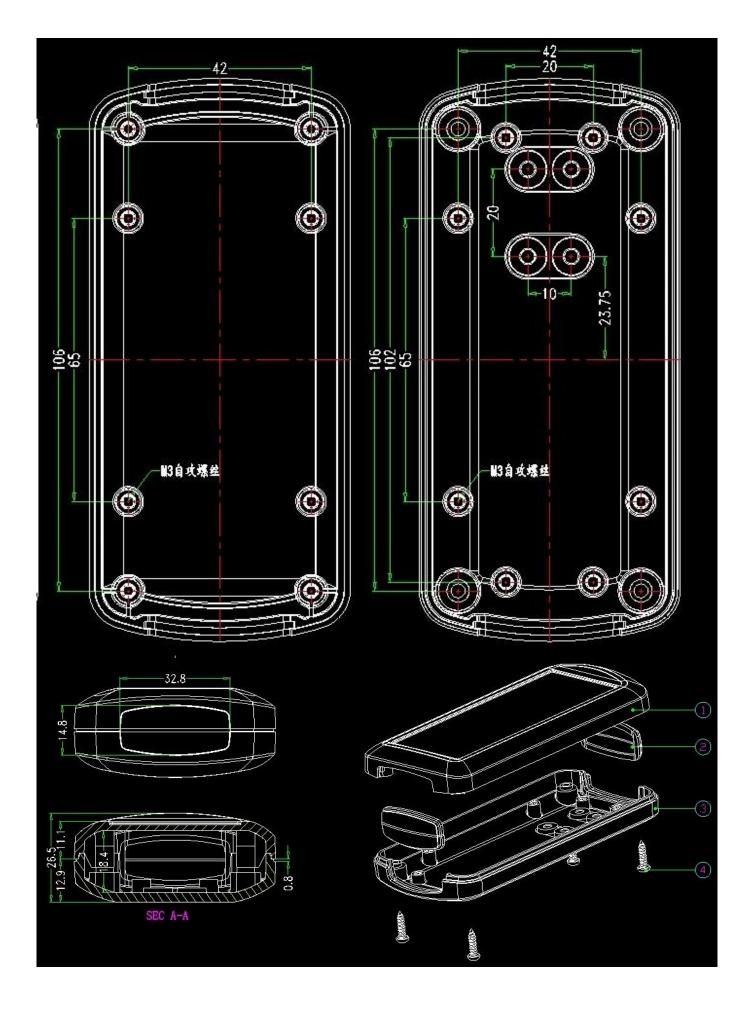

### **Specifications:**

Place of origin: Shenzhen, China

Type: platic electronics enclosure junction box

Model No.: AK-H-38

Size: 130\*60\*26.5mm

Material: ABS plastic

Sample MOQ: 1 piece

Customizedservice: cutout, silkscreen, color, sticker, laser

# Enclosure Manufacturer www.chinaenclosure.com

Customizable cutout, sticker silkscreen, color

Weight: 58g Size: 5.12\*2.36\*1.04 inch

Model No.AK-H-38 130\*60\*26.5 mm