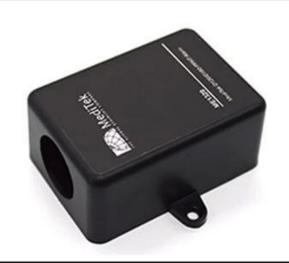

### **Specifications:**

Place of origin: Shenzhen, China

Type: platic electronics enclosure junction box

Model No.: AK-H-38

Size: 130\*60\*26.5mm

Material: ABS plastic

Sample MOQ: 1 piece

Customizedservice: cutout, silkscreen, color, sticker, laser

engraving,

acrylic sheet, create mold

**Customized MOQ: 20 pcs** 

**Packing: carton** 

# Enclosure Manufacturer www.chinaenclosure.com

Customizable cutout, sticker silkscreen, color

Weight: 58g Size: 5.12\*2.36\*1.04 inch

Model No.AK-H-38 130\*60\*26.5 mm