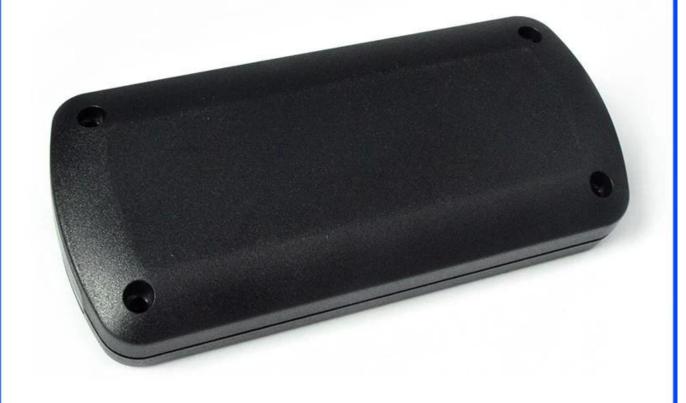

### **Specifications:**

Place of origin: Shenzhen, China

Type: platic electronics enclosure junction box

Model No.: AK-H-38

Size: 130\*60\*26.5mm

Material: ABS plastic

Sample MOQ: 1 piece

Customizedservice: cutout, silkscreen, color, sticker, laser

# Enclosure Manufacturer www.chinaenclosure.com

Customizable cutout, sticker silkscreen, color

Weight: 58g Size: 5.12\*2.36\*1.04 inch

Model No.AK-H-38 130\*60\*26.5 mm