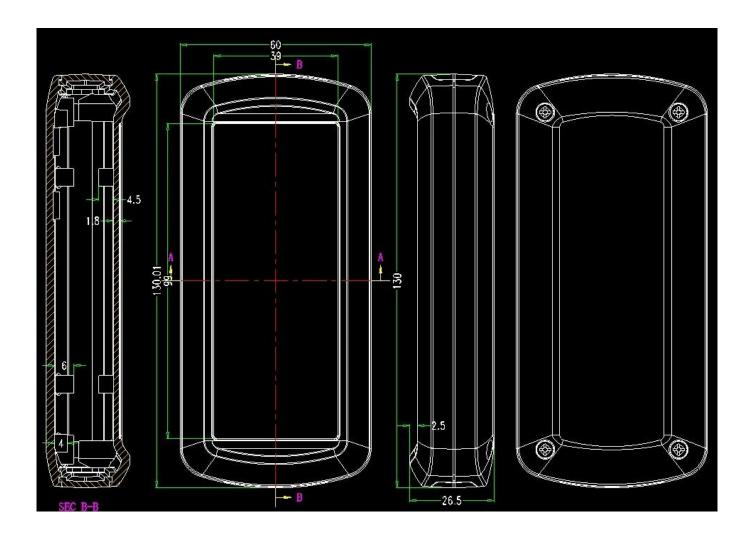

### **Specifications:**

Place of origin: Shenzhen, China

Type: platic electronics enclosure junction box

Model No.: AK-H-38

Size: 130\*60\*26.5mm

Material: ABS plastic

Sample MOQ: 1 piece

Customizedservice: cutout, silkscreen, color, sticker, laser

# Enclosure Manufacturer www.chinaenclosure.com

Customizable cutout, sticker silkscreen, color

Weight: 58g Size: 5.12\*2.36\*1.04 inch

Model No.AK-H-38 130\*60\*26.5 mm