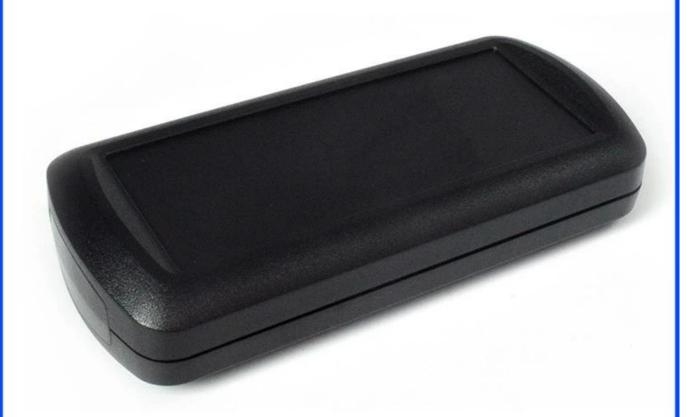

### **Specifications:**

Place of origin: Shenzhen, China

Type: platic electronics enclosure junction box

Model No.: AK-H-38

Size: 130\*60\*26.5mm

Material: ABS plastic

Sample MOQ: 1 piece

Customizedservice: cutout, silkscreen, color, sticker, laser

# Enclosure Manufacturer www.chinaenclosure.com

Customizable cutout, sticker silkscreen, color

Weight: 58g Size: 5.12\*2.36\*1.04 inch

Model No.AK-H-38 130\*60\*26.5 mm