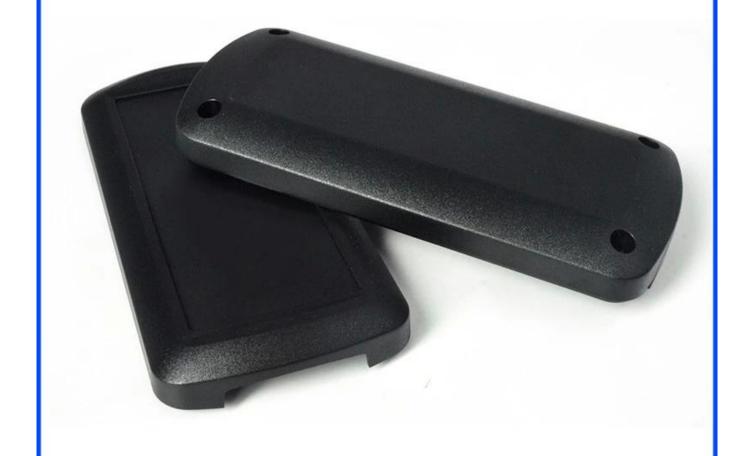

### **Specifications:**

Place of origin: Shenzhen, China

Type: platic electronics enclosure junction box

Model No.: AK-H-38

Size: 130\*60\*26.5mm

Material: ABS plastic

Sample MOQ: 1 piece

Customizedservice: cutout, silkscreen, color, sticker, laser

# Enclosure Manufacturer www.chinaenclosure.com

Customizable cutout, sticker silkscreen, color

Weight: 58g Size: 5.12\*2.36\*1.04 inch

Model No.AK-H-38 130\*60\*26.5 mm