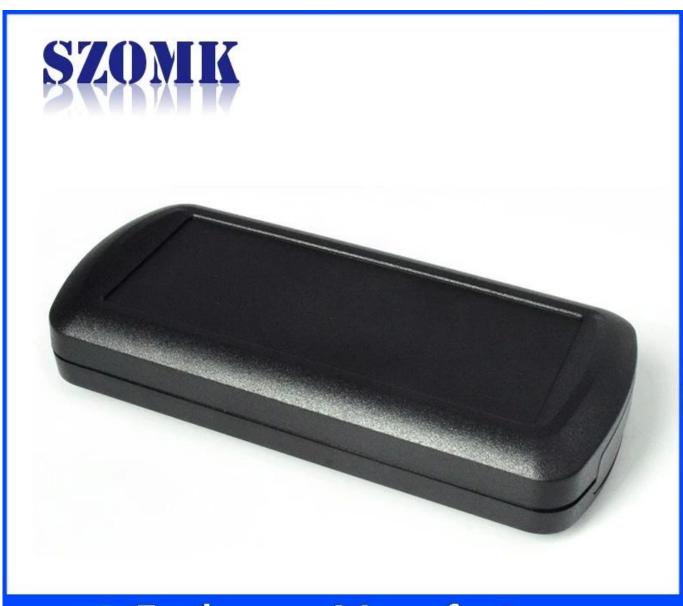

### **Specifications:**

Place of origin: Shenzhen, China

Type: platic electronics enclosure junction box

Model No.: AK-H-38

Size: 130\*60\*26.5mm

Material: ABS plastic

Sample MOQ: 1 piece

Customizedservice: cutout, silkscreen, color, sticker, laser

# Enclosure Manufacturer www.chinaenclosure.com

Customizable cutout, sticker silkscreen, color

Weight: 58g Size: 5.12\*2.36\*1.04 inch

Model No.AK-H-38 130\*60\*26.5 mm