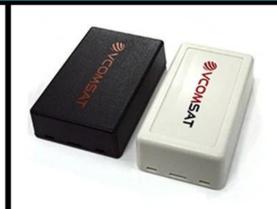

# Enclosure Manufacturer www.chinaenclosure.com

Customizable cutout, sticker silkscreen, color

Weight: 58g Size: 5.12\*2.36\*1.04 inch

Model No.AK-H-38 130\*60\*26.5 mm