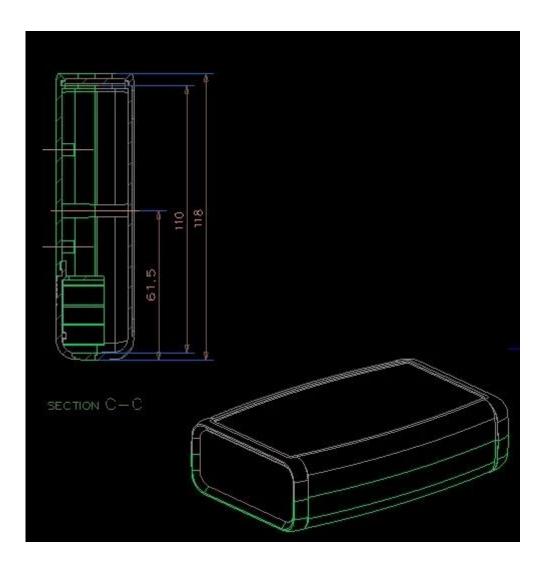

## Here is our customize service:

- 1, change aluminum length
- 2, change color of our boxes
- 3, product polishing
- 4, powder coating
- 5. brushed oil
- 6, cut-out
- 7, lasder engraving
- 8, PVC label
- 9, Acrylic plate
- 10, silk screen printing
- 11, make sticker
- 12, silica gel edges
- 13, sandblasting
- 14, wire drawing
- 15, UV protection

## Use:

It is widely used in electronics, instrumentation, automation, communication, power supply unites, student projects, amplifiers, healthcare equipment, test and measurement equipment, industrial control, peripherals devices and interfaces, switch boxes.

## Attention:

Welcome to contact us for more details and quotations of our enclosure, your inquiry will surely get prompt response in 24 hours. :-)

















505924585



86-755-83222882 86-13028816914



628Room,505 Building ,Shangbu industry, Hangtian road ,Futian district ,Shenzhen, China,518031



lily@szomk.net



szomk006