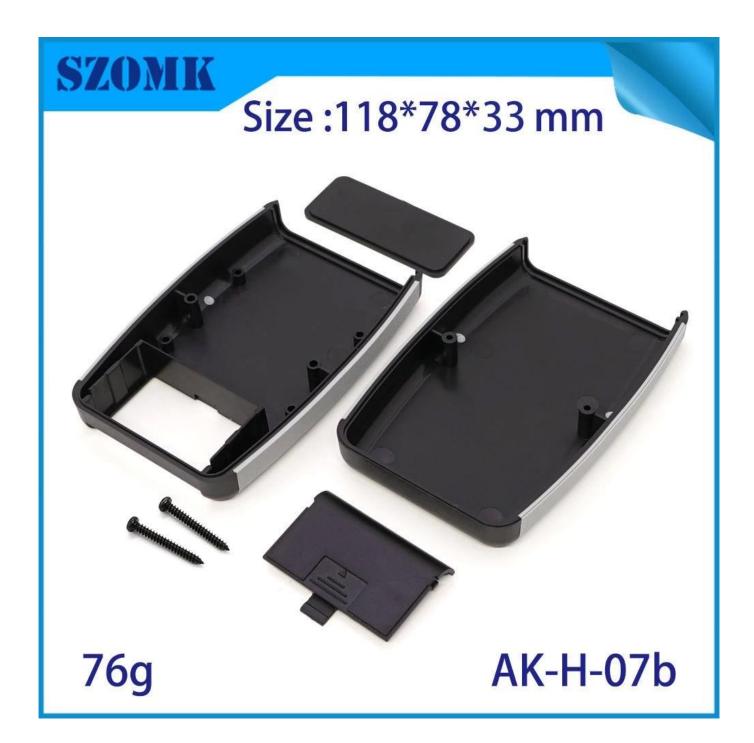

## Here is our customize service:

- 1, change aluminum length
- 2, change color of our boxes
- 3, product polishing
- 4, powder coating
- 5. brushed oil
- 6, cut-out
- 7, lasder engraving
- 8, PVC label
- 9, Acrylic plate
- 10, silk screen printing
- 11, make sticker
- 12, silica gel edges
- 13, sandblasting
- 14, wire drawing
- 15, UV protection

## Use:

It is widely used in electronics, instrumentation, automation, communication, power supply unites, student projects, amplifiers, healthcare equipment, test and measurement equipment, industrial control, peripherals devices and interfaces, switch boxes.

## Attention:

Welcome to contact us for more details and quotations of our enclosure, your inquiry will surely get prompt response in 24 hours. :-)

















505924585



86-755-83222882 86-13028816914



628Room,505 Building ,Shangbu industry, Hangtian road ,Futian district ,Shenzhen, China,518031



lily@szomk.net



szomk006