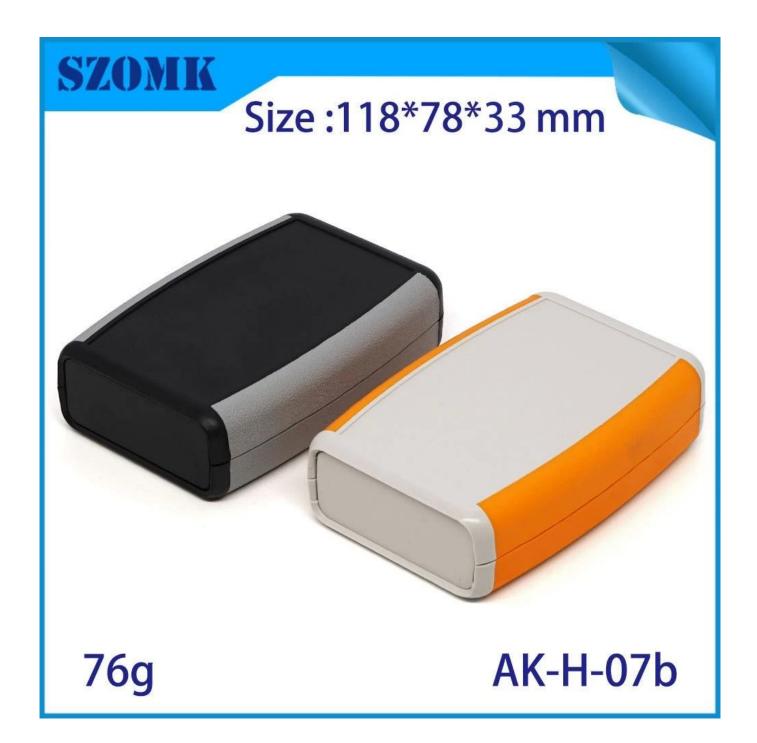

## Here is our customize service:

- 1, change aluminum length
- 2, change color of our boxes
- 3, product polishing
- 4, powder coating
- 5. brushed oil
- 6, cut-out
- 7, lasder engraving
- 8, PVC label
- 9, Acrylic plate
- 10, silk screen printing
- 11, make sticker
- 12, silica gel edges
- 13, sandblasting
- 14, wire drawing
- 15, UV protection

## Use:

It is widely used in electronics, instrumentation, automation, communication, power supply unites, student projects, amplifiers, healthcare equipment, test and measurement equipment, industrial control, peripherals devices and interfaces, switch boxes.

## Attention:

Welcome to contact us for more details and quotations of our enclosure, your inquiry will surely get prompt response in 24 hours. :-)

















505924585



86-755-83222882 86-13028816914



628Room,505 Building ,Shangbu industry, Hangtian road ,Futian district ,Shenzhen, China,518031



lily@szomk.net



szomk006