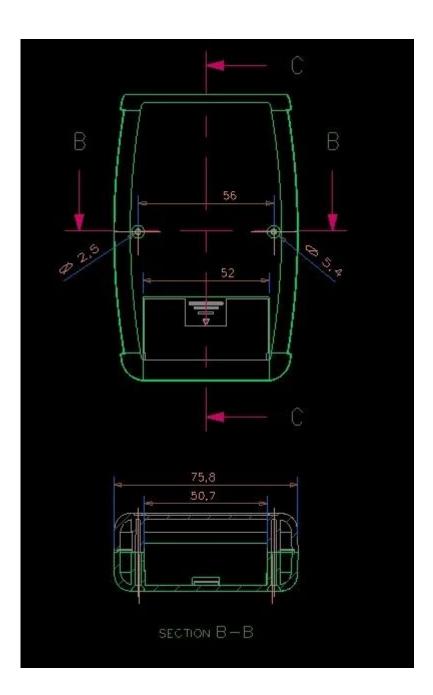

## Here is our customize service:

- 1, change aluminum length
- 2, change color of our boxes
- 3, product polishing
- 4, powder coating
- 5. brushed oil
- 6, cut-out
- 7, lasder engraving
- 8, PVC label
- 9, Acrylic plate
- 10, silk screen printing
- 11, make sticker
- 12, silica gel edges
- 13, sandblasting
- 14, wire drawing
- 15, UV protection

## Use:

It is widely used in electronics, instrumentation, automation, communication, power supply unites, student projects, amplifiers, healthcare equipment, test and measurement equipment, industrial control, peripherals devices and interfaces, switch boxes.

## Attention:

Welcome to contact us for more details and quotations of our enclosure, your inquiry will surely get prompt response in 24 hours. :-)

















505924585



86-755-83222882 86-13028816914



628Room,505 Building ,Shangbu industry, Hangtian road ,Futian district ,Shenzhen, China,518031



lily@szomk.net



szomk006