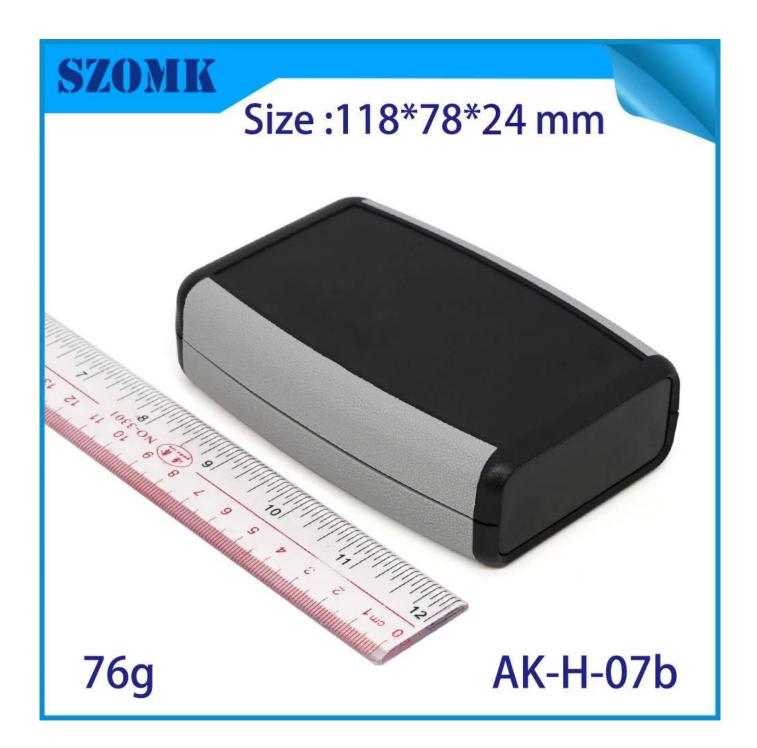

## Here is our customize service:

- 1, change aluminum length
- 2, change color of our boxes
- 3, product polishing
- 4, powder coating
- 5. brushed oil
- 6, cut-out
- 7, lasder engraving
- 8, PVC label
- 9, Acrylic plate
- 10, silk screen printing
- 11, make sticker
- 12, silica gel edges
- 13, sandblasting
- 14, wire drawing
- 15, UV protection

## Use:

It is widely used in electronics, instrumentation, automation, communication, power supply unites, student projects, amplifiers, healthcare equipment, test and measurement equipment, industrial control, peripherals devices and interfaces, switch boxes.

## Attention:

Welcome to contact us for more details and quotations of our enclosure, your inquiry will surely get prompt response in 24 hours. :-)

















505924585



86-755-83222882 86-13028816914



628Room,505 Building ,Shangbu industry, Hangtian road ,Futian district ,Shenzhen, China,518031



lily@szomk.net



szomk006