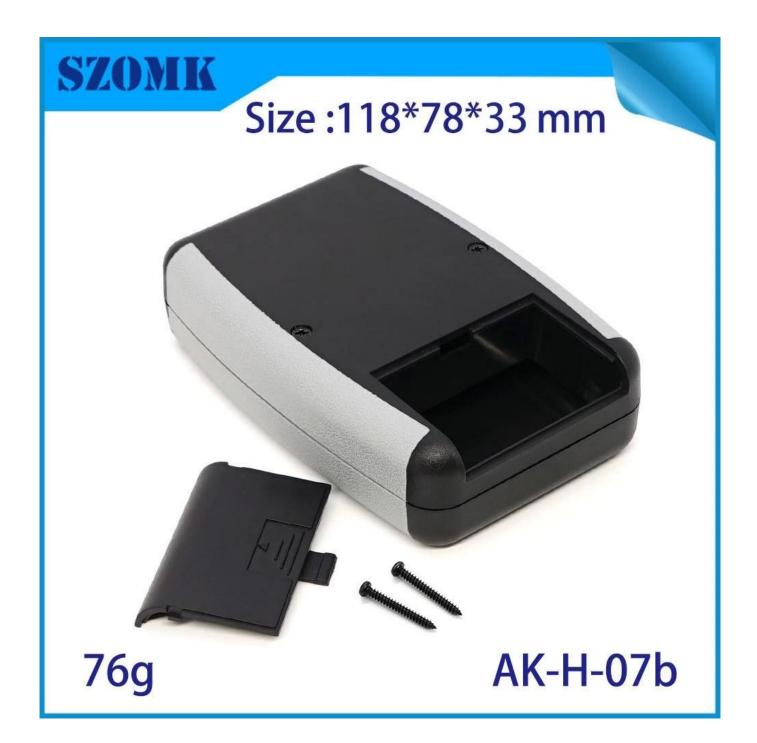

## Here is our customize service:

- 1, change aluminum length
- 2, change color of our boxes
- 3, product polishing
- 4, powder coating
- 5. brushed oil
- 6, cut-out
- 7, lasder engraving
- 8, PVC label
- 9, Acrylic plate
- 10, silk screen printing
- 11, make sticker
- 12, silica gel edges
- 13, sandblasting
- 14, wire drawing
- 15, UV protection

## Use:

It is widely used in electronics, instrumentation, automation, communication, power supply unites, student projects, amplifiers, healthcare equipment, test and measurement equipment, industrial control, peripherals devices and interfaces, switch boxes.

## Attention:

Welcome to contact us for more details and quotations of our enclosure, your inquiry will surely get prompt response in 24 hours. :-)

















505924585



86-755-83222882 86-13028816914



628Room,505 Building ,Shangbu industry, Hangtian road ,Futian district ,Shenzhen, China,518031



lily@szomk.net



szomk006