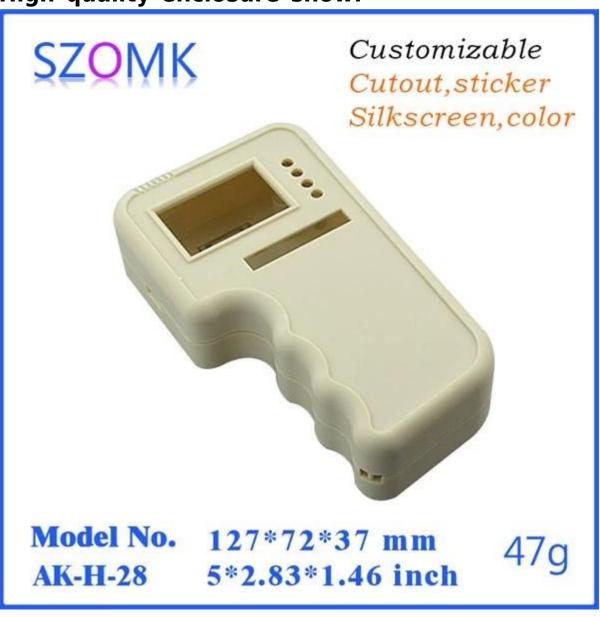

# Shenzhen hot sale abs plastic 127X72X37mm hand held housing manufacture



#### High quality enclosure show:







### We are pleased to offer you:



- 1 Drilling, punching, etc. Welcomeenary drawings
- 2 Drilling, screen printing, laser engraving, stickers and so on
- 3 Short delivery time, usually 3-5 days after payment (according to the number)
- 4 For an accepted response to your inquiry

# **Applications:**



It is widely used in electronics, instrumentation, automation, communication, power supply units, student projects, amplifiers, health care equipment, test and measurement equipment, industrial control, peripherals, interfaces, interfaces.

## **Plastic enclosure delivery:**

| Standard enclosrue in stock | 1-3 working days   |
|-----------------------------|--------------------|
| Custom product in stock     | 3-10 working days  |
| Custom product