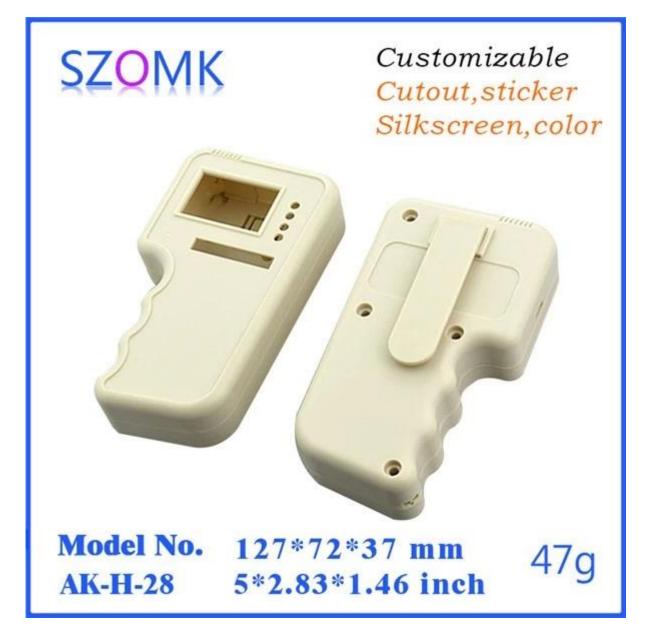

# Shenzhen hot sale abs plastic 127X72X37mm hand held housing manufacture



#### High quality enclosure show:







### We are pleased to offer you:



- 1 Drilling, punching, etc. Welcomeenary drawings
- 2 Drilling, screen printing, laser engraving, stickers and so on
- 3 Short delivery time, usually 3-5 days after payment (according to the number)
- 4 For an accepted response to your inquiry

# **Applications:**



It is widely used in electronics, instrumentation, automation, communication, power supply units, student projects, amplifiers, health care equipment, test and measurement equipment, industrial control, peripherals, interfaces, interfaces.

## **Plastic enclosure delivery:**

| Standard enclosrue in stock | 1-3 working days   |
|-----------------------------|--------------------|
| Custom product in stock     | 3-10 working days  |
| Custom product out of stock | 10-20 working days |