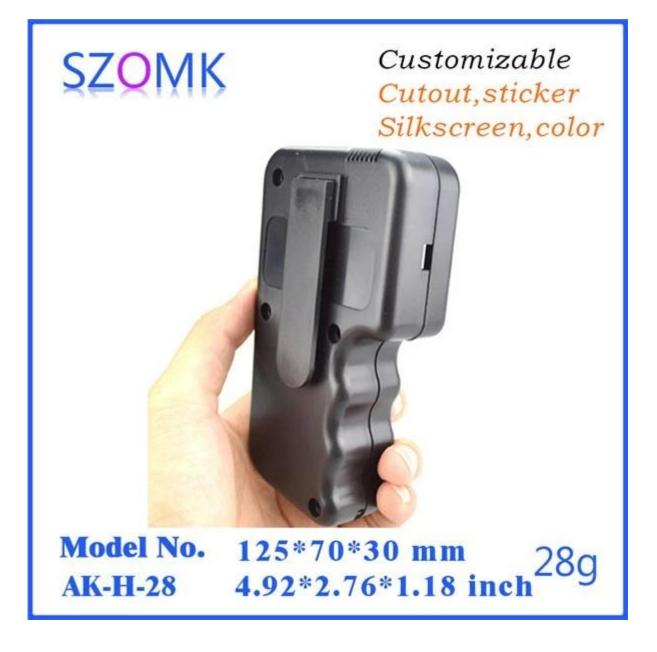

# Shenzhen hot sale abs plastic 127X72X37mm hand held housing manufacture



#### High quality enclosure show:







### We are pleased to offer you:



- 1 Drilling, punching, etc. Welcomeenary drawings
- 2 Drilling, screen printing, laser engraving, stickers and so on
- 3 Short delivery time, usually 3-5 days after payment (according to the number)
- 4 For an accepted response to your inquiry

# **Applications:**



It is widely used in electronics, instrumentation, automation, communication, power supply units, student projects, amplifiers, health care equipment, test and measurement equipment, industrial control, peripherals, interfaces, interfaces.

## **Plastic enclosure delivery:**

| Standard enclosrue in stock | 1-3 working days   |
|-----------------------------|--------------------|
| Custom product in stock     | 3-10 working days  |
| Custom product out of stock | 10-20 working days |

#