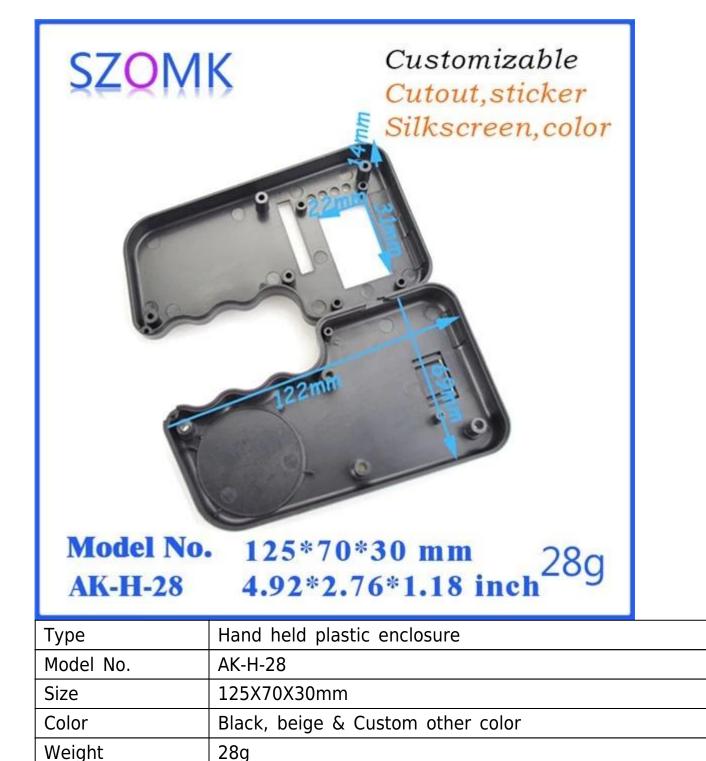

# Shenzhen hot sale abs plastic 127X72X37mm hand held housing manufacture



#### High quality enclosure show:







### We are pleased to offer you:



- 1 Drilling, punching, etc. Welcomeenary drawings
- 2 Drilling, screen printing, laser engraving, stickers and so on
- 3 Short delivery time, usually 3-5 days after payment (according to the number)
- 4 For an accepted response to your inquiry

# **Applications:**



It is widely used in electronics, instrumentation, automation, communication, power supply units, student projects, amplifiers, health care equipment, test and measurement equipment, industrial control, peripherals, interfaces, interfaces.

## **Plastic enclosure delivery:**

| Standard enclosrue in stock | 1-3 working days   |
|-----------------------------|--------------------|
| Custom product in stock     | 3-10 working days  |
| Custom product out of stock | 10-20 working days |

##