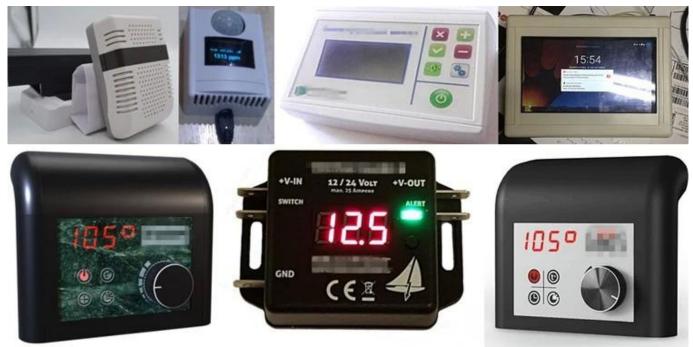

#### High quality enclosure show:

# **Applications:**

It is widely used in electronics, instrumentation, automation, communication, power supply units, student projects, amplifiers, health care equipment, test and measurement equipment, industrial control, peripherals, interfaces, interfaces.