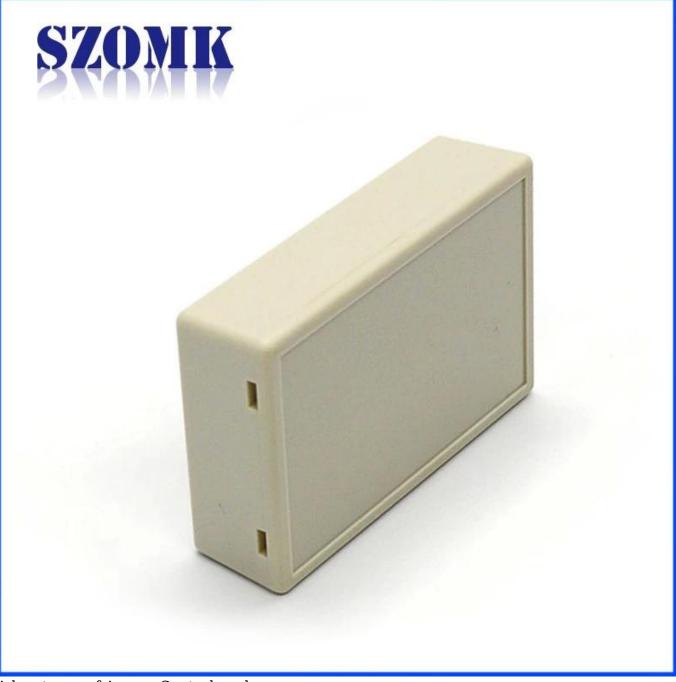

## Weight: 23g Size: 2.80\*1.81\*0.73 inch Model No.AK-S-16 71\*46\*18.5 mm

Advantages of Access Control enclosure

1)Easy and safe to use

2)High moisture resistance and excellent mechanical protection

3) Here are the different size in the same style as following for your reference