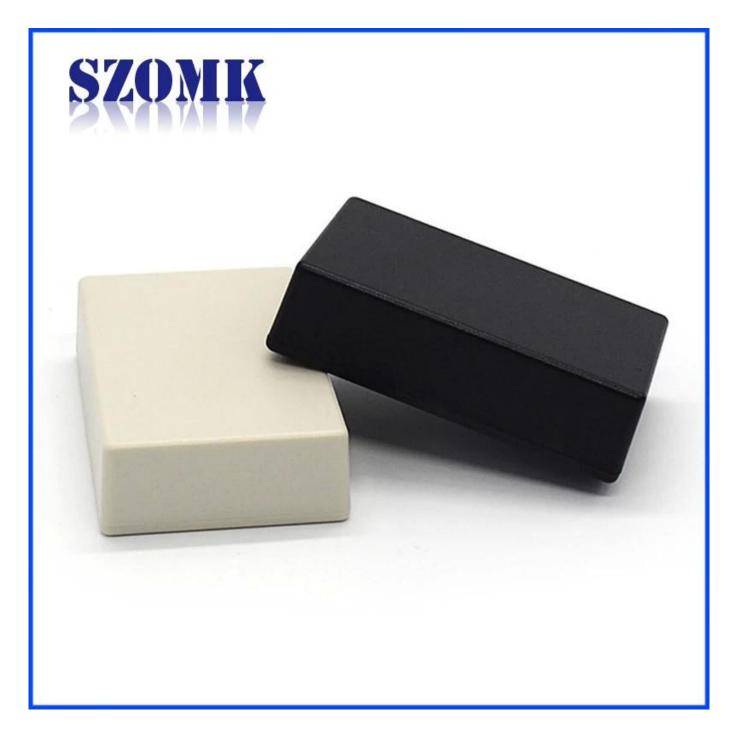

## Weight: 23g Size: 2.80\*1.81\*0.73 inch Model No.AK-S-16 71\*46\*18.5 mm

Advantages of Access Control enclosure

1)Easy and safe to use

2)High moisture resistance and excellent mechanical protection

3) Here are the different size in the same style as following for your reference