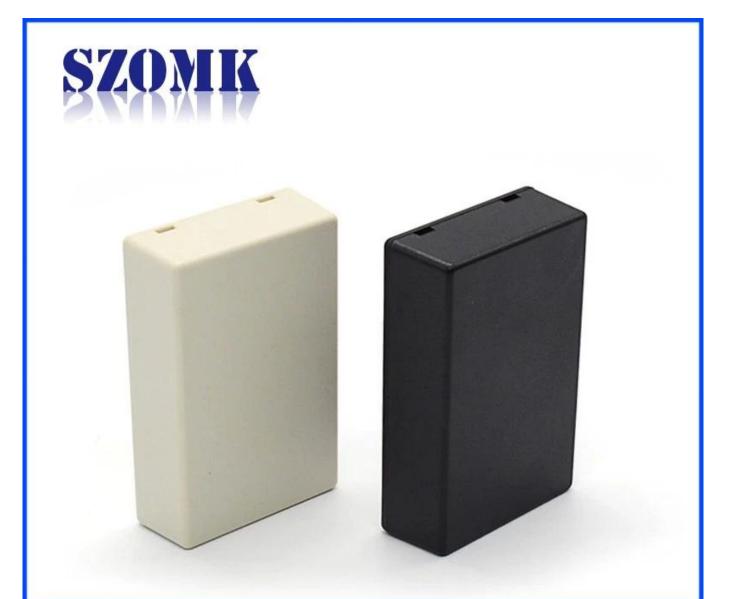

## Weight: 23g Size: 2.80\*1.81\*0.73 inch Model No.AK-S-16 71\*46\*18.5 mm

Advantages of Access Control enclosure

1)Easy and safe to use

2)High moisture resistance and excellent mechanical protection

3) Here are the different size in the same style as following for your reference