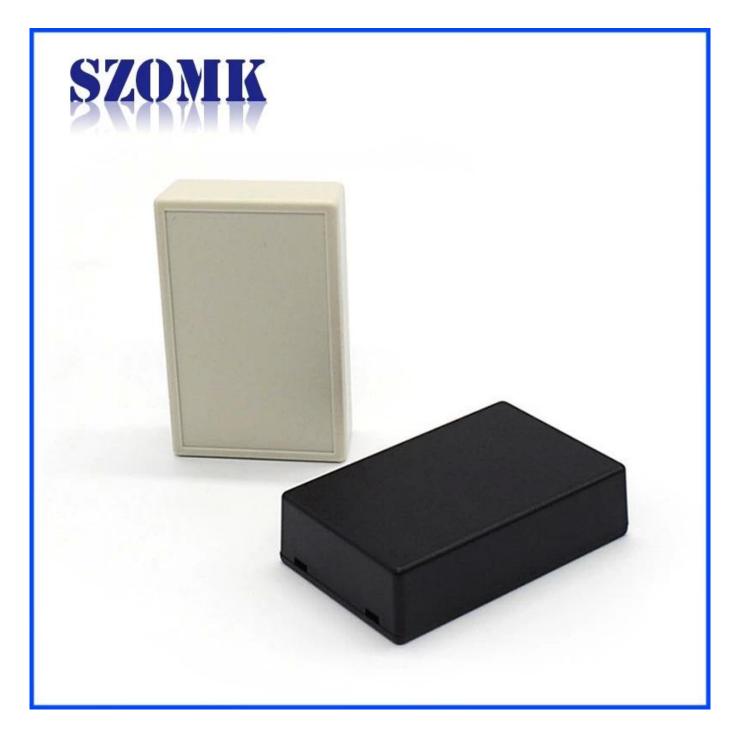

## Weight: 23g Size: 2.80\*1.81\*0.73 inch Model No.AK-S-16 71\*46\*18.5 mm

Advantages of Access Control enclosure

1)Easy and safe to use

2)High moisture resistance and excellent mechanical protection

3) Here are the different size in the same style as following for your reference