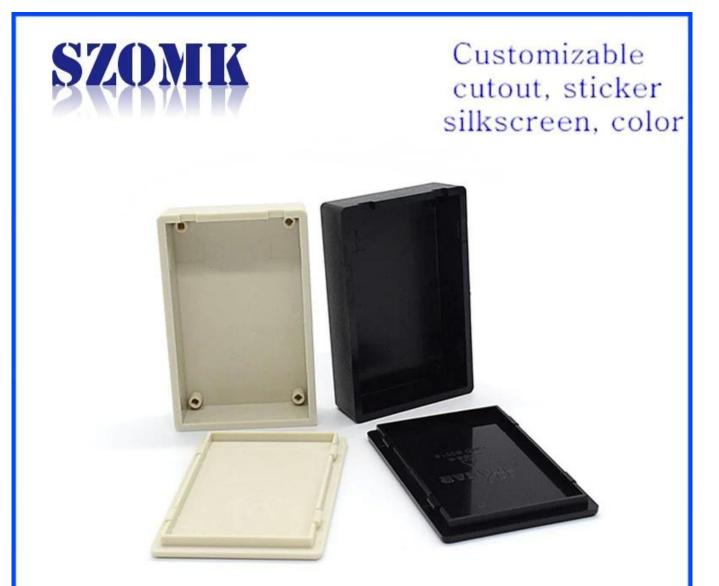

## Weight: 23g Size: 2.80\*1.81\*0.73 inch Model No.AK-S-16 71\*46\*18.5 mm

Advantages of Access Control enclosure

1)Easy and safe to use

2)High moisture resistance and excellent mechanical protection

3) Here are the different size in the same style as following for your reference