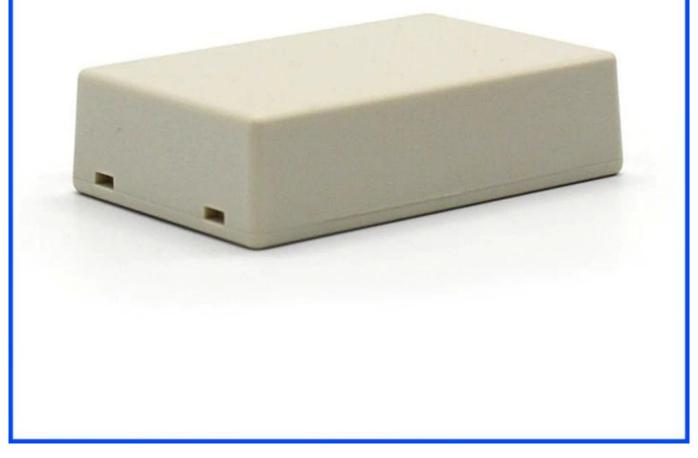

## Weight: 23g Size: 2.80\*1.81\*0.73 inch Model No.AK-S-16 71\*46\*18.5 mm

Advantages of Access Control enclosure

1)Easy and safe to use

2)High moisture resistance and excellent mechanical protection

3) Here are the different size in the same style as following for your reference