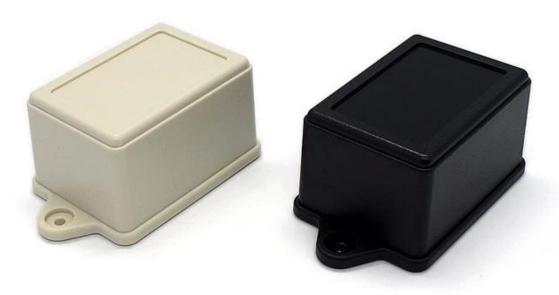

## Customizable

Cutout, sticker Silkscreen, color

Weight: 59g

Model No. AK-W-15

Size: 70\*50\*40 mm

2.76\*1.97\*1.57 inch

| Туре      | Wall mount plastic enclosrue      |
|-----------|-----------------------------------|
| Model No. | AK-W-15                           |
| Size      | 70X50X40mm                        |
| Color     | Black, beige & Custom other color |
| Weight    | 59g                               |