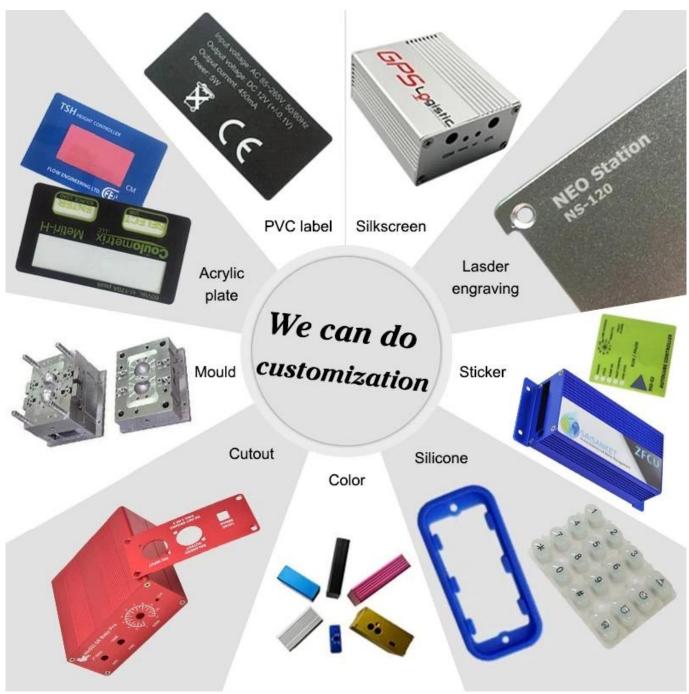

## Customizable Cutout,sticker Silkscreen,color

Weight: 59g

Model No. AK-W-15

Size: 70\*50\*40 mm

2.76\*1.97\*1.57 inch

## Customizable Cutout, sticker Silkscreen, color

Weight: 59g

Model No. AK-W-15

Size: 70\*50\*40 mm

2.76\*1.97\*1.57 inch

## Customizable

Cutout, sticker Silkscreen, color

Weight: 59g

Model No. AK-W-15

Size: 70\*50\*40 mm

2.76\*1.97\*1.57 inch

| Туре      | Wall mount plastic enclosrue      |
|-----------|-----------------------------------|
| Model No. | AK-W-15                           |
| Size      | 70X50X40mm                        |
| Color     | Black, beige & Custom other color |
| Weight    | 59g                               |