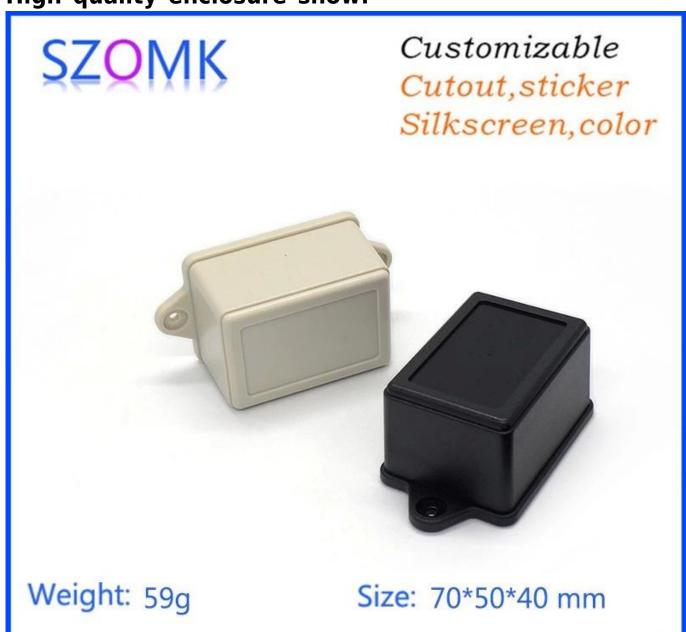

## High quality enclosure show:

Model No. AK-W-15

2.76\*1.97\*1.57 inch

## Customizable Cutout,sticker Silkscreen,color

Weight: 59g

Model No. AK-W-15

Size: 70\*50\*40 mm

2.76\*1.97\*1.57 inch