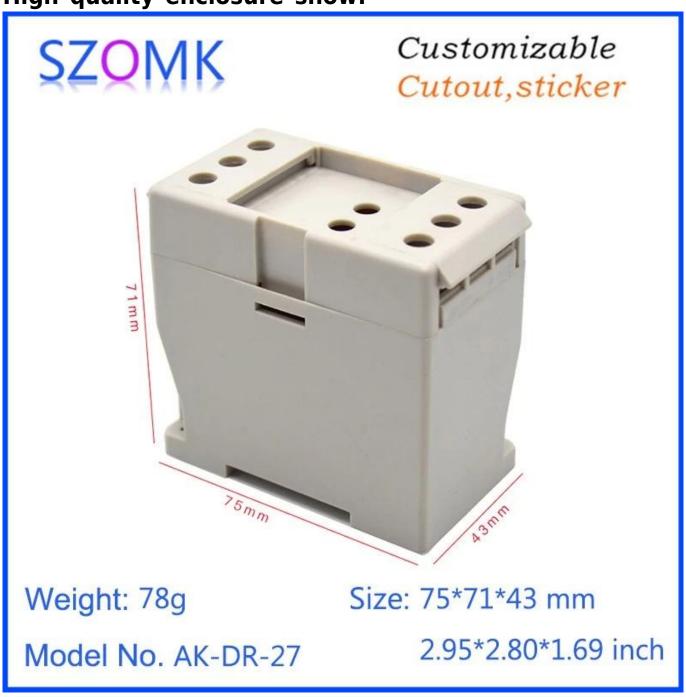

# Customizable Cutout, sticker

Weight: 78g Size: 75\*71\*43 mm

Model No. AK-DR-27 2.95\*2.80\*1.69 inch