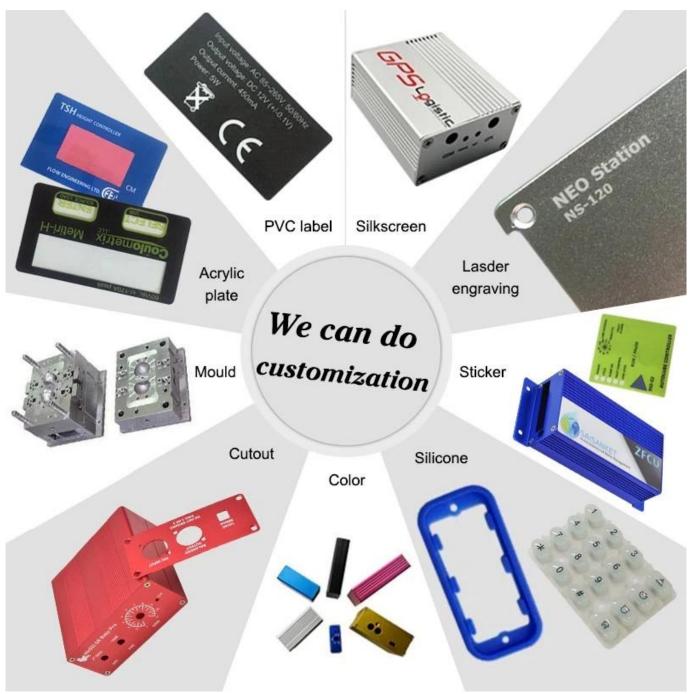

# Customizable Cutout, sticker

Weight: 78g Size: 75\*71\*43 mm

Model No. AK-DR-27 2.95\*2.80\*1.69 inch

### We are pleased to offer you:

Weight

78g

- 1 Drilling, punching, etc. Welcomeenary drawings
- 2 Drilling, screen printing, laser engraving, stickers and so on
- 3 Short delivery time, usually 3-5 days after payment (according to the number)
- 4 For an accepted response to your inquiry