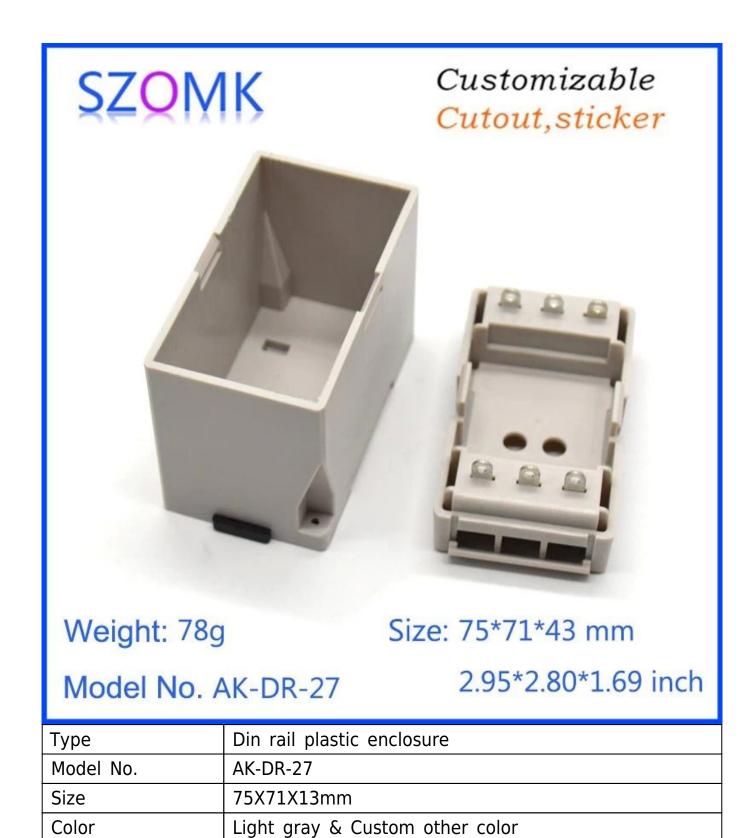

# Customizable Cutout, sticker

Weight: 78g Size: 75\*71\*43 mm

Model No. AK-DR-27 2.95\*2.80\*1.69 inch