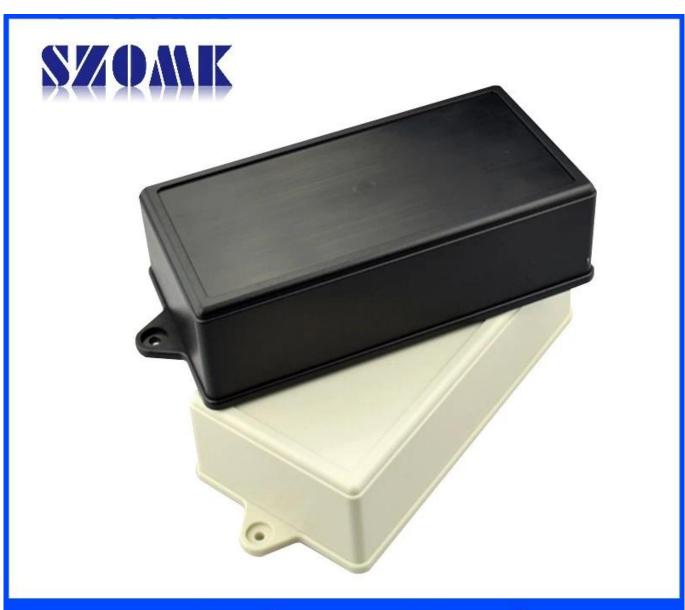

# **Features:**

- 1, the product has a separate boxes and cartons.
- 2, and the shell wall screw nail wall, the decorative sheet (grinding screw position).
- 3, with easy (client) to match the screw
- 4, all of pouch packaging.
- 5, the product is a plastic material
- 6, respectively, according to their needs and processing of openings.

#### Main purpose:

Differences in wall-mounted meter box and geographical, different names are used for different industrial main junction box, meter boxes, electronic products, such as Shell, is mainly used for indoor and outdoor electrical, communications, fire fighting facilities, iron, electronics, electricity, railways, construction sites, cocks, airports, hotels, large factories, the scope of environmental pollution.

#### **Details Picture**















Drawing picture 👂