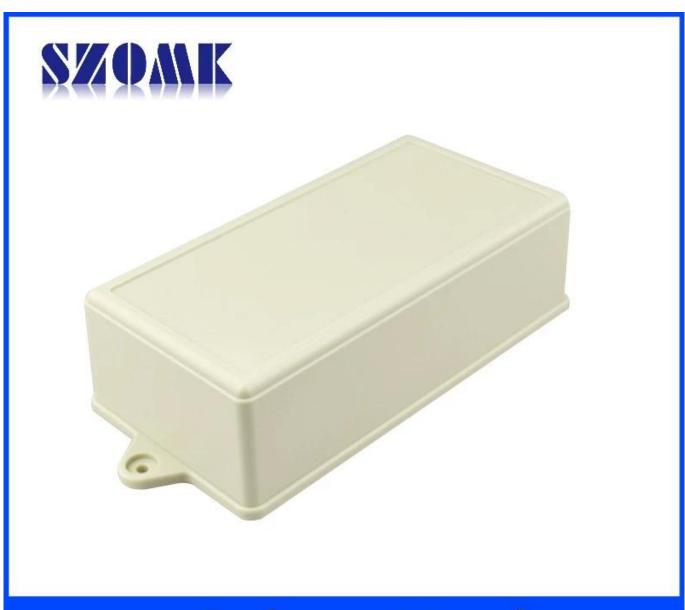

Features:**

- 1, the product has a separate boxes and cartons.
- 2, and the shell wall screw nail wall, the decorative sheet (grinding screw position).
- 3, with easy (client) to match the screw
- 4, all of pouch packaging.
- 5, the product is a plastic material
- 6, respectively, according to their needs and processing of openings.

#### Main purpose:

Differences in wall-mounted meter box and geographical, different names are used for different industrial main junction box, meter boxes, electronic products, such as Shell, is mainly used for indoor and outdoor electrical, communications, fire fighting facilities, iron, electronics, electricity, railways, construction sites, cocks, airports, hotels, large factories, the scope of environmental pollution.

#### **Details Picture**















Drawing picture 👂