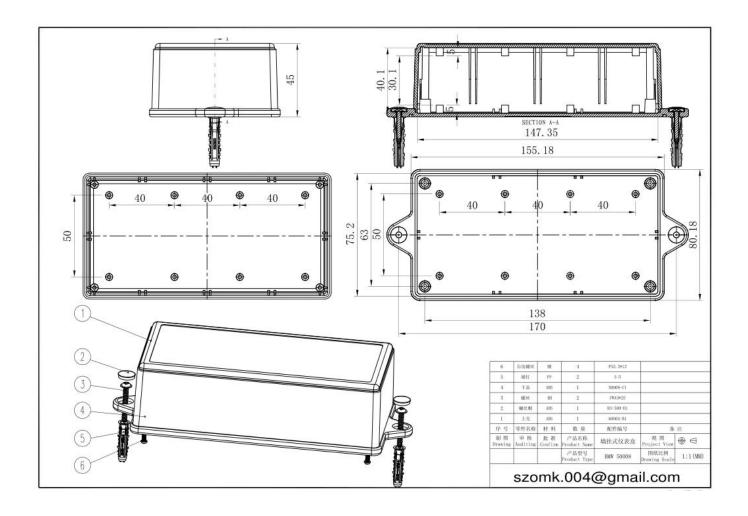

duct has a separate boxes and cartons.
- 2, and the shell wall screw nail wall, the decorative sheet (grinding screw position).
- 3, with easy (client) to match the screw
- 4, all of pouch packaging.
- 5, the product is a plastic material
- 6, respectively, according to their needs and processing of openings.

#### Main purpose:

Differences in wall-mounted meter box and geographical, different names are used for different industrial main junction box, meter boxes, electronic products, such as Shell, is mainly used for indoor and outdoor electrical, communications, fire fighting facilities, iron, electronics, electricity, railways, construction sites, cocks, airports, hotels, large factories, the scope of environmental pollution.

#### **Details Picture**















Drawing picture 👂