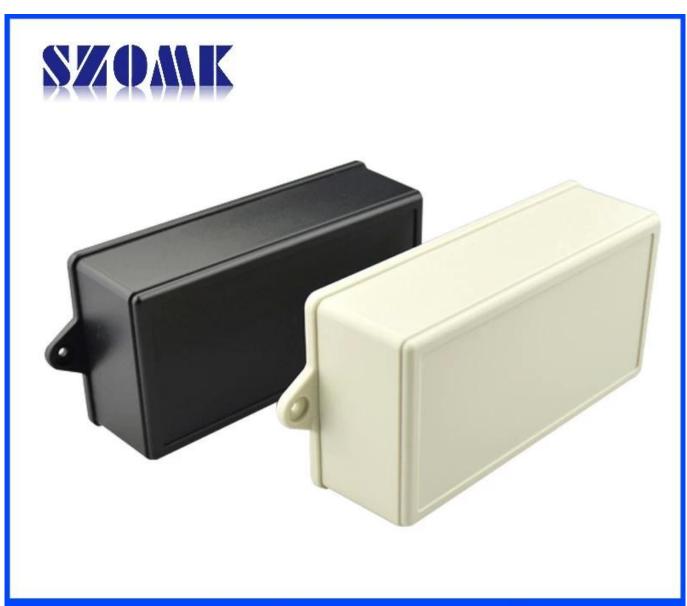

### **Features:**

- 1, the product has a separate boxes and cartons.
- 2, and the shell wall screw nail wall, the decorative sheet (grinding screw position).
- 3, with easy (client) to match the screw
- 4, all of pouch packaging.
- 5, the product is a plastic material
- 6, respectively, according to their needs and processing of openings.

#### Main purpose:

Differences in wall-mounted meter box and geographical, different names are used for different industrial main junction box, meter boxes, electronic products, such as Shell, is mainly used for indoor and outdoor electrical, communications, fire fighting facilities, iron, electronics, electricity, railways, construction sites, cocks, airports, hotels, large factories, the scope of environmental pollution.

#### **Details Picture**















Drawing picture 👂