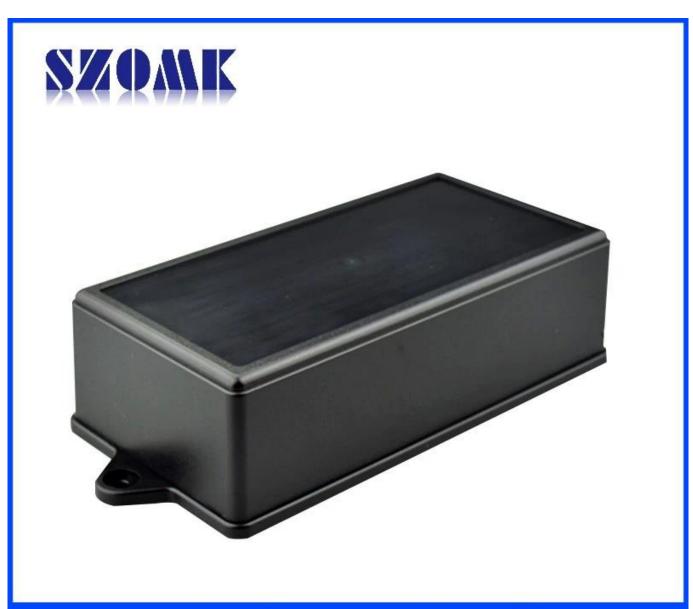

**Features:**

- 1, the product has a separate boxes and cartons.
- 2, and the shell wall screw nail wall, the decorative sheet (grinding screw position).
- 3, with easy (client) to match the screw
- 4, all of pouch packaging.
- 5, the product is a plastic material
- 6, respectively, according to their needs and processing of openings.

#### Main purpose:

Differences in wall-mounted meter box and geographical, different names are used for different industrial main junction box, meter boxes, electronic products, such as Shell, is mainly used for indoor and outdoor electrical, communications, fire fighting facilities, iron, electronics, electricity, railways, construction sites, cocks, airports, hotels, large factories, the scope of environmental pollution.

#### **Details Picture**















Drawing picture 👂