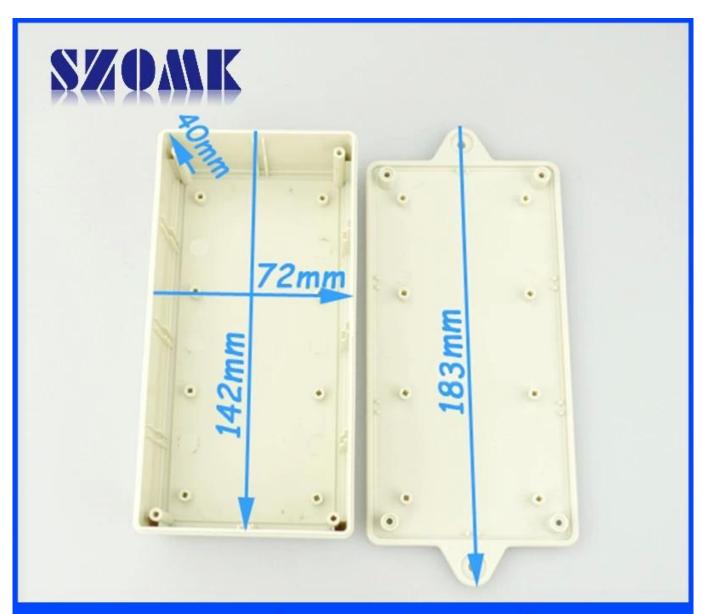

ures:**

- 1, the product has a separate boxes and cartons.
- 2, and the shell wall screw nail wall, the decorative sheet (grinding screw position).
- 3, with easy (client) to match the screw
- 4, all of pouch packaging.
- 5, the product is a plastic material
- 6, respectively, according to their needs and processing of openings.

#### Main purpose:

Differences in wall-mounted meter box and geographical, different names are used for different industrial main junction box, meter boxes, electronic products, such as Shell, is mainly used for indoor and outdoor electrical, communications, fire fighting facilities, iron, electronics, electricity, railways, construction sites, cocks, airports, hotels, large factories, the scope of environmental pollution.

#### **Details Picture**















Drawing picture 👂