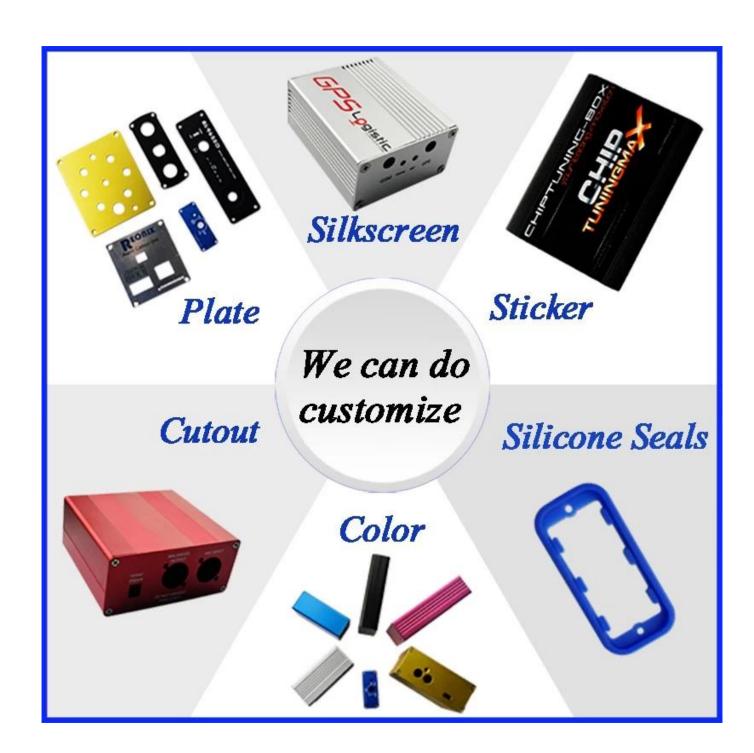

## Custom of enclosure

- 1Drilling,Punching ,etc.Welcome to provide drawings custom.
- 2Powder Coating ,Brush, Polish,Silkscreen,Laser Carve, Sticker,Engraving,Acrylic Sheet.
- 3Short lead time, normally 3-5 days after payment( according to quantity)
- 4Prompt response for your inquiry