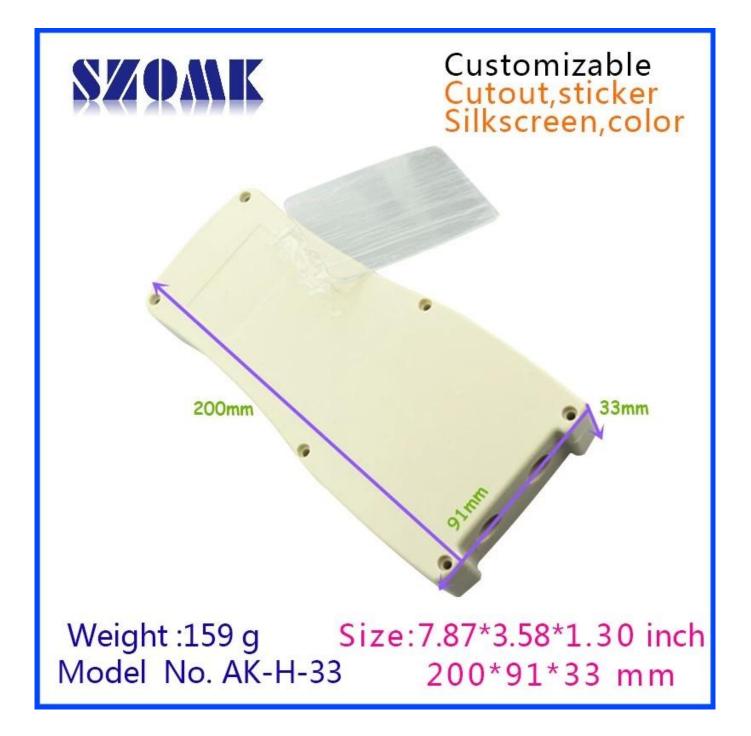

Here is our customize service:

- 1. Change the length
- 2. Change color 3. Polishing

- 4. Sandblasting5. Brushed aluminum foil
- 6. Cut hole
- 7. Laser carve
- 8. PVC label
- 9. Acrylic plate
- 10. Screen

Use:

It is widely used in electronics, instrumentation, automation, communication, power supply unites, student projects, amplifiers, healthcare equipment, test and measurement equipment, industrial control, peripherals devices and interfaces, switch boxes.

Attention:

Welcome to contact us for more details and quotations of our enclosure, your inquiry will surely get prompt response in 24 hours..-)