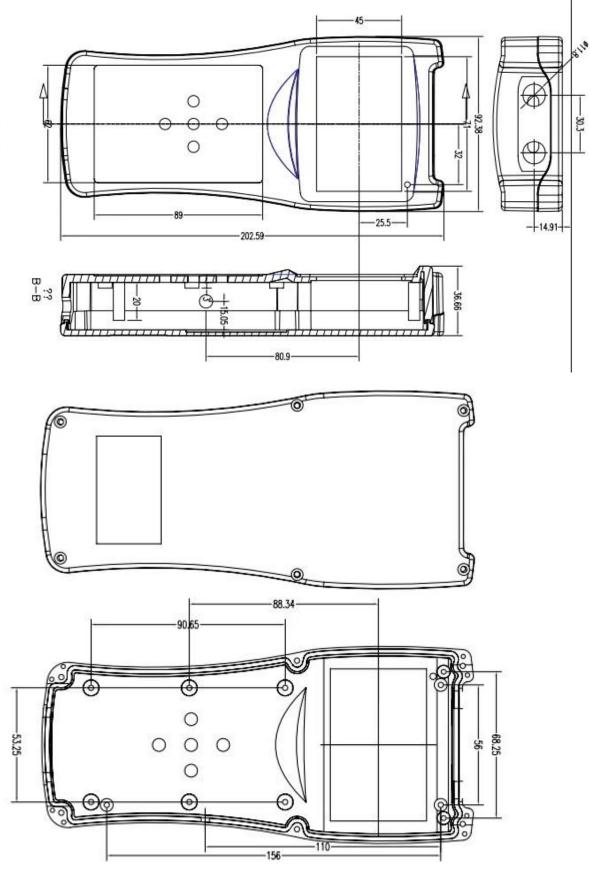

Use:

It is widely used in electronics, instrumentation, automation, communication, power supply unites, student projects, amplifiers, healthcare equipment, test and measurement equipment, industrial control, peripherals devices and interfaces, switch boxes.