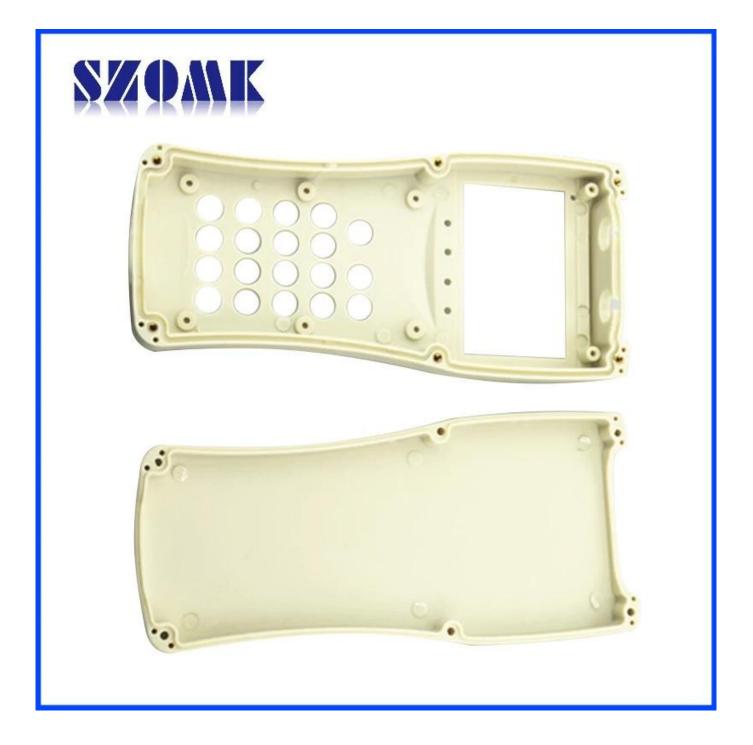

Here is our customize service:

- 1. Change the length
- 2. Change color 3. Polishing

- 4. Sandblasting5. Brushed aluminum foil
- 6. Cut hole
- 7. Laser carve
- 8. PVC label
- 9. Acrylic plate
- 10. Screen

Use:

It is widely used in electronics, instrumentation, automation, communication, power supply unites, student projects, amplifiers, healthcare equipment, test and measurement equipment, industrial control, peripherals devices and interfaces, switch boxes.

Attention:

Welcome to contact us for more details and quotations of our enclosure, your inquiry will surely get prompt response in 24 hours..-)