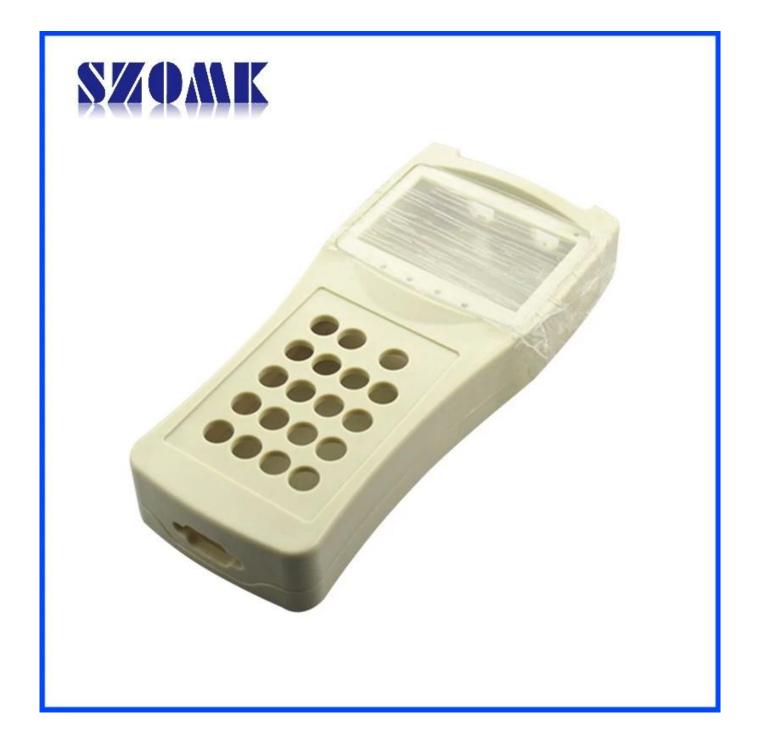

Here is our customize service:

- 1. Change the length
- 2. Change color 3. Polishing

- 4. Sandblasting5. Brushed aluminum foil
- 6. Cut hole
- 7. Laser carve
- 8. PVC label
- 9. Acrylic plate
- 10. Screen

Use:

It is widely used in electronics, instrumentation, automation, communication, power supply unites, student projects, amplifiers, healthcare equipment, test and measurement equipment, industrial control, peripherals devices and interfaces, switch boxes.

Attention:

Welcome to contact us for more details and quotations of our enclosure, your inquiry will surely get prompt response in 24 hours..-)