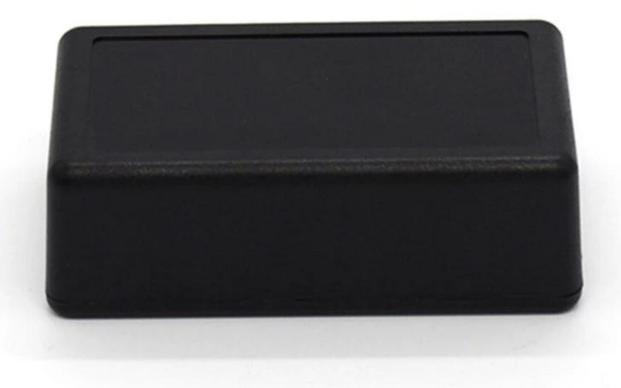

## Enclosure Manufacturer www.chinaenclosure.com

Customizable cutout, sticker silkscreen, color

Weight: 24g Model No.AK-S-15

Size: 2.83\*1.65\*0.91 inch

72\*42\*23 mm

Advantages of Access Control enclosure