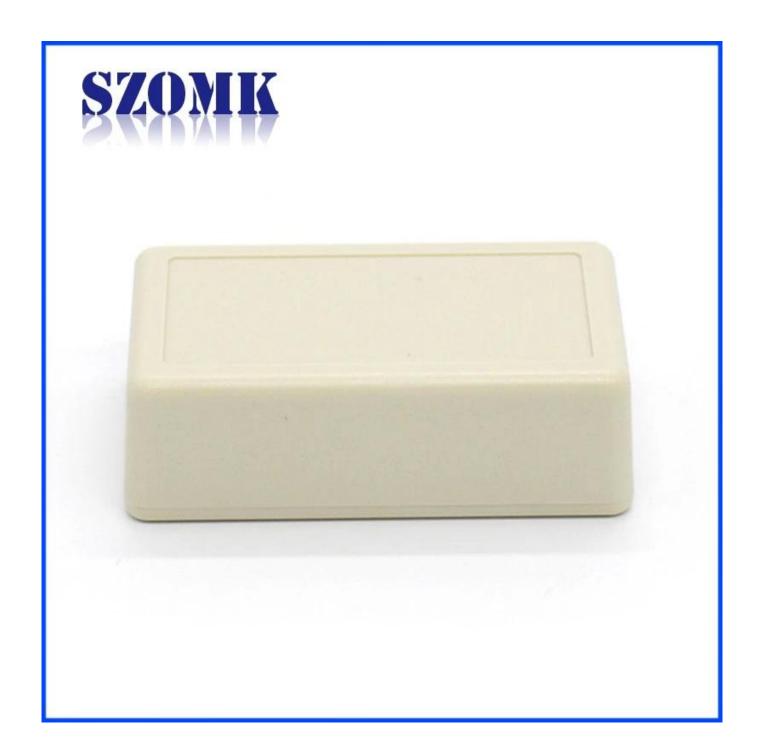

## Enclosure Manufacturer www.chinaenclosure.com

Customizable cutout, sticker silkscreen, color

Weight: 24g Model No.AK-S-15

Size: 2.83\*1.65\*0.91 inch

72\*42\*23 mm

Advantages of Access Control enclosure

- 1)Easy and safe to use
- 2) High moisture resistance and excellent mechanical protection
- 3) Here are the different size in the same style as following for your reference