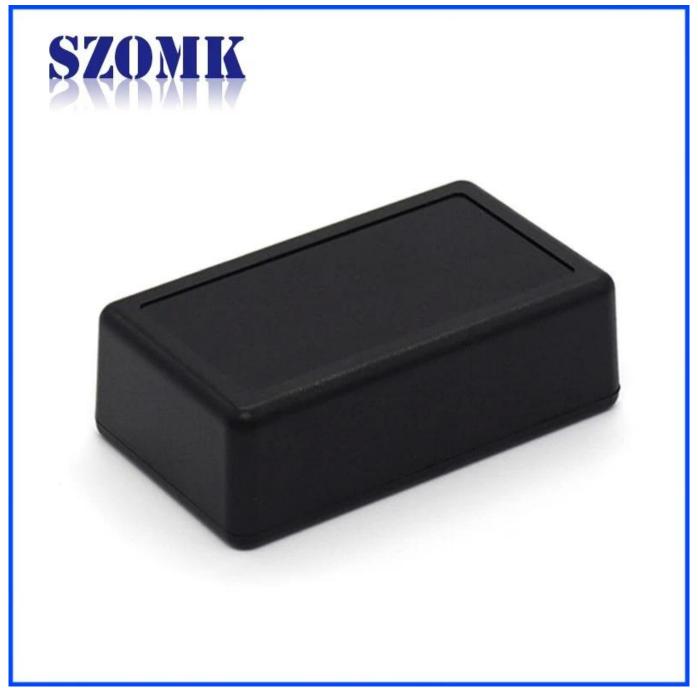

## Enclosure Manufacturer www.chinaenclosure.com

Customizable cutout, sticker silkscreen, color

Weight: 24g Model No.AK-S-15

Size: 2.83\*1.65\*0.91 inch

72\*42\*23 mm

Advantages of Access Control enclosure