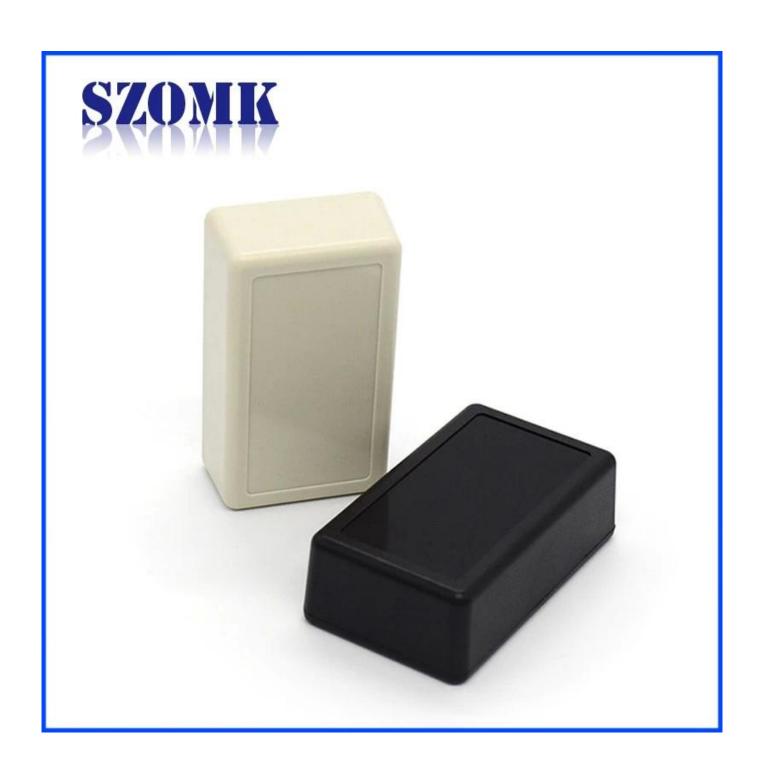

## Enclosure Manufacturer www.chinaenclosure.com

Customizable cutout, sticker silkscreen, color

Weight: 24g Model No.AK-S-15

Size: 2.83\*1.65\*0.91 inch

72\*42\*23 mm

Advantages of Access Control enclosure

- 1)Easy and safe to use
- 2) High moisture resistance and excellent mechanical protection
- 3) Here are the different size in the same style as following for your reference