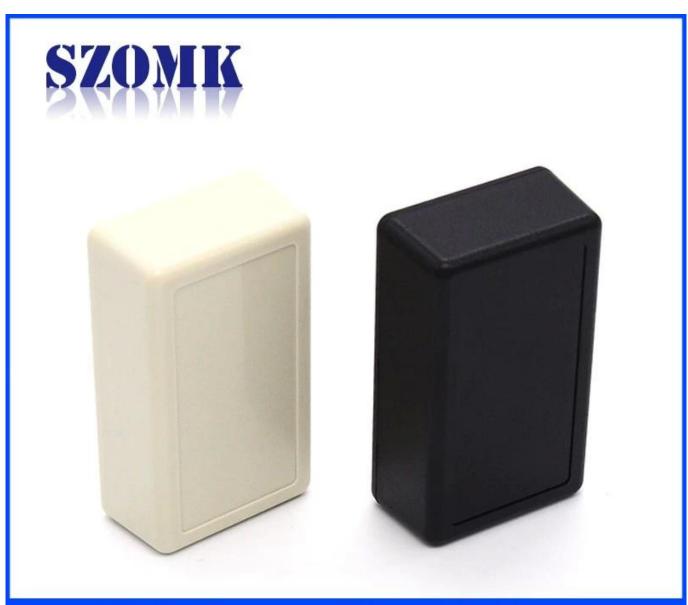

## Enclosure Manufacturer www.chinaenclosure.com

Customizable cutout, sticker silkscreen, color

Weight: 24g Model No.AK-S-15

Size: 2.83\*1.65\*0.91 inch

72\*42\*23 mm

Advantages of Access Control enclosure

- 1)Easy and safe to use
- 2) High moisture resistance and excellent mechanical protection
- 3) Here are the different size in the same style as following for your reference