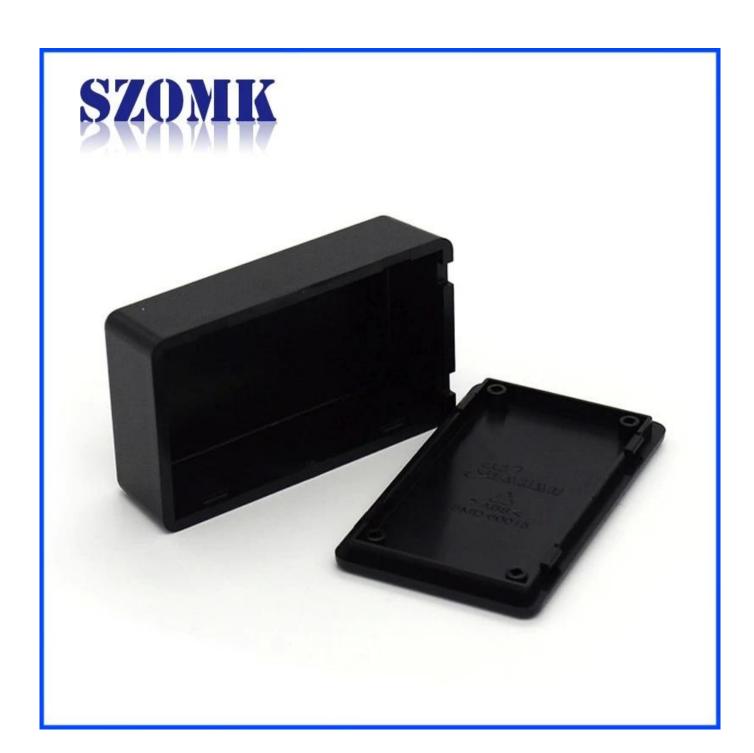

## Enclosure Manufacturer www.chinaenclosure.com

Customizable cutout, sticker silkscreen, color

Weight: 24g Model No.AK-S-15

Size: 2.83\*1.65\*0.91 inch

72\*42\*23 mm

Advantages of Access Control enclosure

- 1)Easy and safe to use
- 2) High moisture resistance and excellent mechanical protection
- 3) Here are the different size in the same style as following for your reference