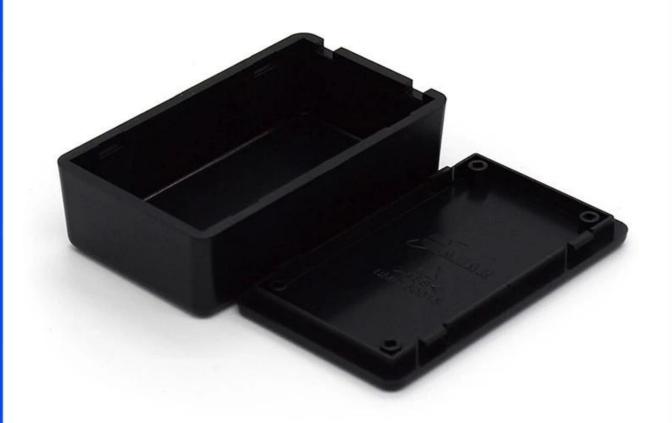

## Enclosure Manufacturer www.chinaenclosure.com

Customizable cutout, sticker silkscreen, color

Weight: 24g Model No.AK-S-15

Size: 2.83\*1.65\*0.91 inch

72\*42\*23 mm

Advantages of Access Control enclosure

- 1)Easy and safe to use
- 2) High moisture resistance and excellent mechanical protection
- 3) Here are the different size in the same style as following for your reference